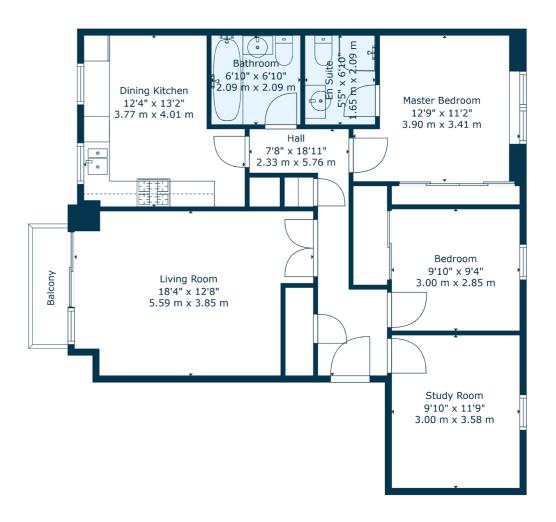

Particularly convenient for a full range of local amenities and facilities the property would suit a broad range of potential buyers. Accessed via carpeted residents' entrance lobby with video security entrance system, the accommodation in brief offers reception hallway with large storage cupboard, splendid sized lounge with balcony enjoying lovely open views, modern fitted kitchen and dining with full range of integrated appliances, principal bedroom with en-suite shower room, second double bedroom with storage, generous third bedroom and main contemporary family bathroom.

CC0817 | Sat Nav: Flat 12, The Oaks, 10 Millholm Road, Netherlee, G44 3YQ

For the full home report visit www.corumproperty.co.uk

\* All measurements and distances are approximate Floorplans are for illustration purposes and may not be to scale.