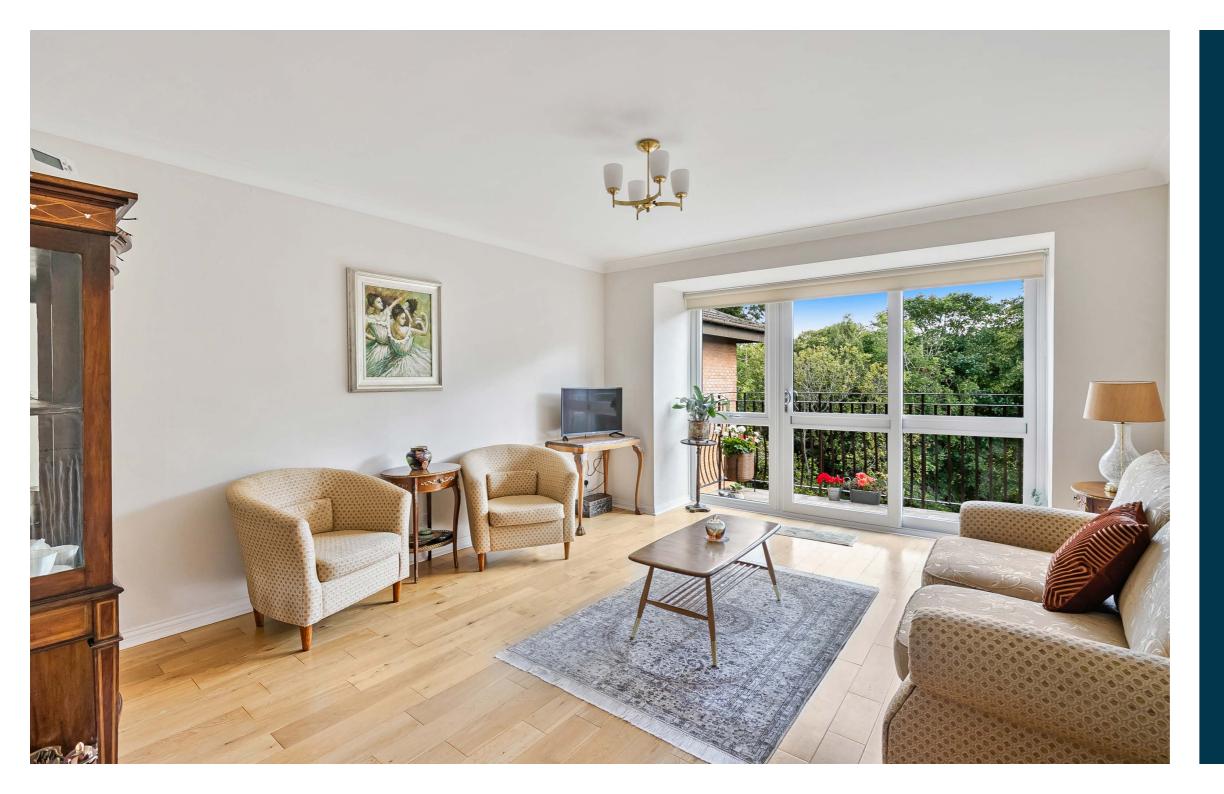

Particularly convenient for a full range of local amenities and facilities the property would suit a broad range of potential buyers. Accessed via carpeted residents' entrance lobby with video security entrance system, the accommodation in brief offers reception hallway with large storage cupboard, splendid sized lounge with balcony enjoying lovely open views, modern fitted kitchen and dining with full range of integrated appliances, principal bedroom with en-suite shower room, second double bedroom with storage, generous third bedroom and main contemporary family bathroom.