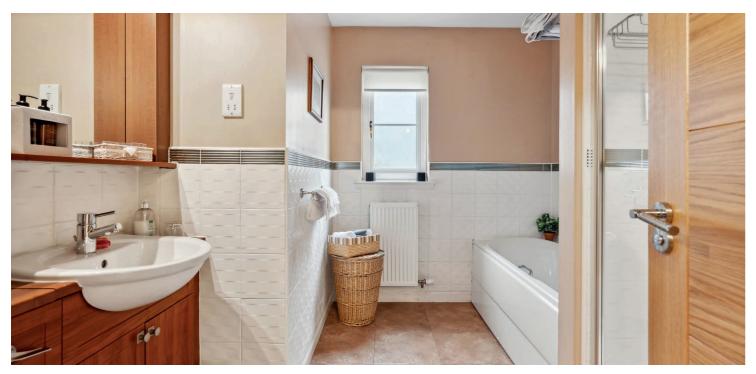

Ground floor accommodation extends to traditional reception hallway with WC adjacent, generous rear facing lounge, lovely formal dining room, flexible TV room/home office, fantastic extended kitchen/ dining/living area with feature island, splendid ceiling height and French doors to gardens, partial garage conversion providing an additional family space/playroom, and useful laundry/utility room. Integral access to single garage fitted with power and light. Upstairs a bright and spacious galleried style landing area with lovely sitting area leads to generous principal bedroom with en-suite bathroom, second spacious en-suite bedroom, two further good double bedrooms and main family bathroom. The specification includes a system of gas central heating, double glazing, upgraded internal pass doors, modern floor coverings and overall the property is well presented and decorated throughout.