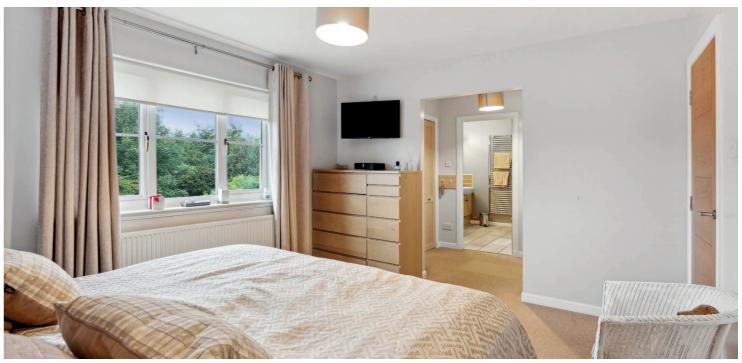

Ground floor accommodation extends to traditional reception hallway with WC adjacent, generous rear facing lounge, lovely formal dining room, flexible TV room/home office, fantastic extended kitchen/ dining/living area with feature island, splendid ceiling height and French doors to gardens, partial garage conversion providing an additional family space/playroom, and useful laundry/utility room. Integral access to single garage fitted with power and light. Upstairs a bright and spacious galleried style landing area with lovely sitting area leads to generous principal bedroom with en-suite bathroom, second spacious en-suite bedroom, two further good double bedrooms and main family bathroom. The specification includes a system of gas central heating, double glazing, upgraded internal pass doors, modern floor coverings and overall the property is well presented and decorated throughout.