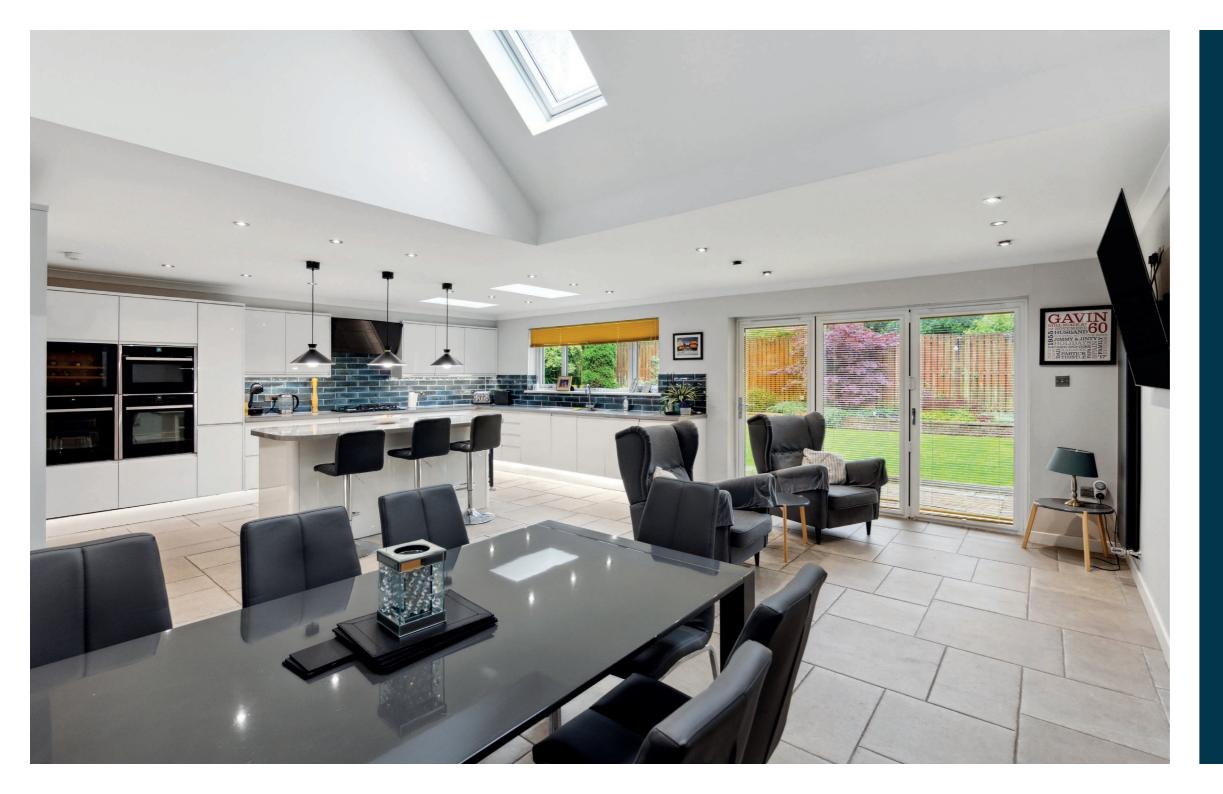

Ground floor accommodation extends to traditional reception hallway with WC adjacent, generous rear facing lounge, lovely formal dining room, flexible TV room/home office, fantastic extended kitchen/ dining/living area with feature island, splendid ceiling height and French doors to gardens, partial garage conversion providing an additional family space/playroom, and useful laundry/utility room. Integral access to single garage fitted with power and light. Upstairs a bright and spacious galleried style landing area with lovely sitting area leads to generous principal bedroom with en-suite bathroom, second spacious en-suite bedroom, two further good double bedrooms and main family bathroom. The specification includes a system of gas central heating, double glazing, upgraded internal pass doors, modern floor coverings and overall the property is well presented and decorated throughout.