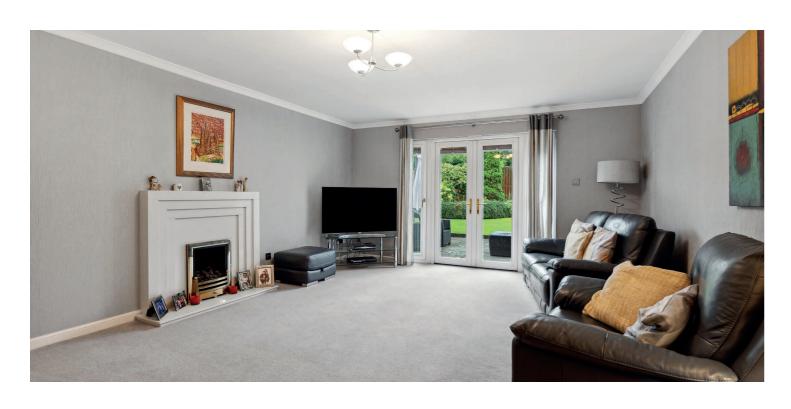

Ground floor accommodation extends to traditional reception hallway with WC adjacent, generous rear facing lounge, lovely formal dining room, flexible TV room/home office, fantastic extended kitchen/ dining/living area with feature island, splendid ceiling height and French doors to gardens, partial garage conversion providing an additional family space/playroom, and useful laundry/utility room. Integral access to single garage fitted with power and light. Upstairs a bright and spacious galleried style landing area with lovely sitting area leads to generous principal bedroom with en-suite bathroom, second spacious en-suite bedroom, two further good double bedrooms and main family bathroom. The specification includes a system of gas central heating, double glazing, upgraded internal pass doors, modern floor coverings and overall the property is well presented and decorated throughout.