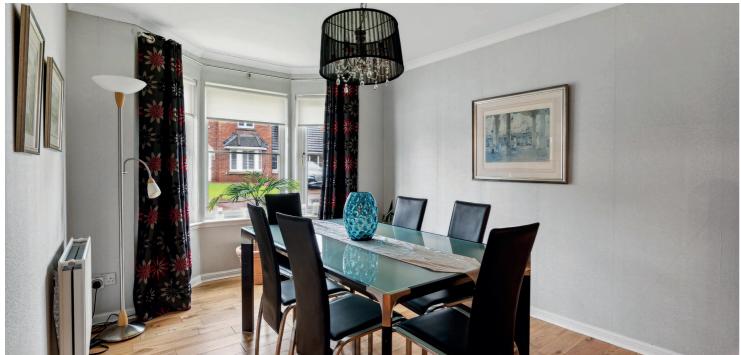

Ground floor accommodation extends to traditional reception hallway with WC adjacent, generous rear facing lounge, lovely formal dining room, flexible TV room/home office, fantastic extended kitchen/ dining/living area with feature island, splendid ceiling height and French doors to gardens, partial garage conversion providing an additional family space/playroom, and useful laundry/utility room. Integral access to single garage fitted with power and light. Upstairs a bright and spacious galleried style landing area with lovely sitting area leads to generous principal bedroom with en-suite bathroom, second spacious en-suite bedroom, two further good double bedrooms and main family bathroom. The specification includes a system of gas central heating, double glazing, upgraded internal pass doors, modern floor coverings and overall the property is well presented and decorated throughout.