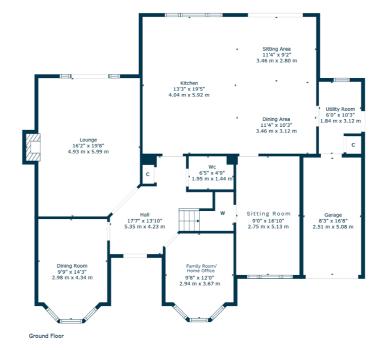

Ground floor accommodation extends to traditional reception hallway with WC adjacent, generous rear facing lounge, lovely formal dining room, flexible TV room/home office, fantastic extended kitchen/ dining/living area with feature island, splendid ceiling height and French doors to gardens, partial garage conversion providing an additional family space/playroom, and useful laundry/utility room. Integral access to single garage fitted with power and light. Upstairs a bright and spacious galleried style landing area with lovely sitting area leads to generous principal bedroom with en-suite bathroom, second spacious en-suite bedroom, two further good double bedrooms and main family bathroom. The specification includes a system of gas central heating, double glazing, upgraded internal pass doors, modern floor coverings and overall the property is well presented and decorated throughout.

CC0812 | Sat Nav: 15 Gladstone Drive, Jackton, G74 5PT

For the full home report visit www.corumproperty.co.uk

\* All measurements and distances are approximate Floorplans are for illustration purposes and may not be to scale.