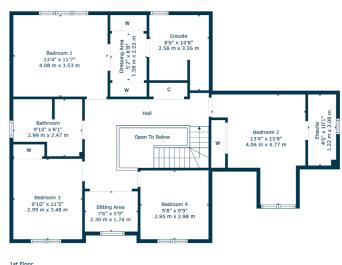

Ground floor accommodation extends to traditional reception hallway with WC adjacent, generous rear facing lounge, lovely formal dining room, flexible TV room/home office, fantastic extended kitchen/ dining/living area with feature island, splendid ceiling height and French doors to gardens, partial garage conversion providing an additional family space/playroom, and useful laundry/utility room. Integral access to single garage fitted with power and light. Upstairs a bright and spacious galleried style landing area with lovely sitting area leads to generous principal bedroom with en-suite bathroom, second spacious en-suite bedroom, two further good double bedrooms and main family bathroom. The specification includes a system of gas central heating, double glazing, upgraded internal pass doors, modern floor coverings and overall the property is well presented and decorated throughout.

CC0812 | Sat Nav: 15 Gladstone Drive, Jackton, G74 5PT

For the full home report visit www.corumproperty.co.uk

\* All measurements and distances are approximate Floorplans are for illustration purposes and may not be to scale.