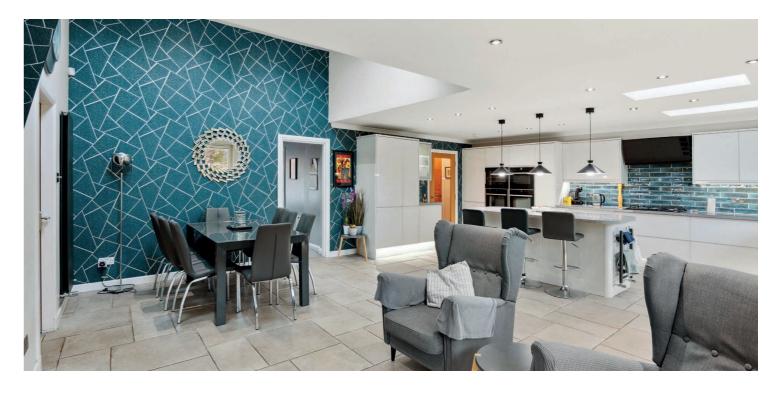

Ground floor accommodation extends to traditional reception hallway with WC adjacent, generous rear facing lounge, lovely formal dining room, flexible TV room/home office, fantastic extended kitchen/ dining/living area with feature island, splendid ceiling height and French doors to gardens, partial garage conversion providing an additional family space/playroom, and useful laundry/utility room. Integral access to single garage fitted with power and light. Upstairs a bright and spacious galleried style landing area with lovely sitting area leads to generous principal bedroom with en-suite bathroom, second spacious en-suite bedroom, two further good double bedrooms and main family bathroom. The specification includes a system of gas central heating, double glazing, upgraded internal pass doors, modern floor coverings and overall the property is well presented and decorated throughout.