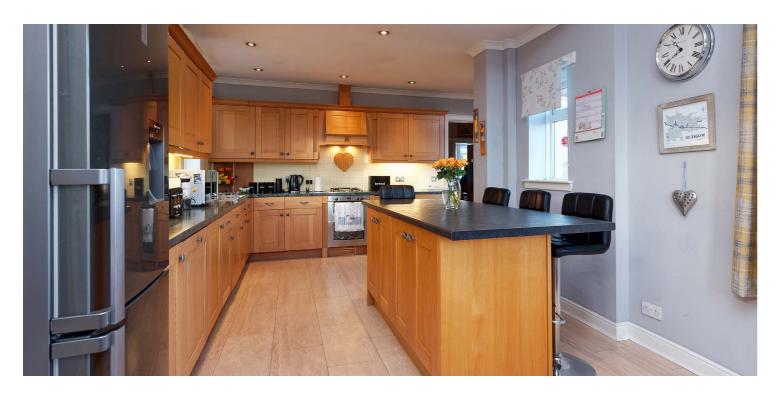

Ground floor accommodation extends to entrance vestibule, large traditional reception hallway, generous bay windowed formal lounge with feature log burner to front, lovely principal front facing bedroom with fitted wardrobes, second double bedroom with fitted wardrobes, good third bedroom, contemporary shower room with stylish tiling, fantastic open plan extended dining kitchen with a range of wall and base mounted units, central island, and access to gardens at rear. The ground floor is completed by a lovely TV / Family room which also provides access up to the attic level which extends to spacious double bedroom, shower room, and useful Study area at landing. Additional storage provided. Specification includes gas central heating, double glazing, oak flooring, newly installed cavity wall insulation and boiler (2022) and the subjects are well presented and decorated throughout.