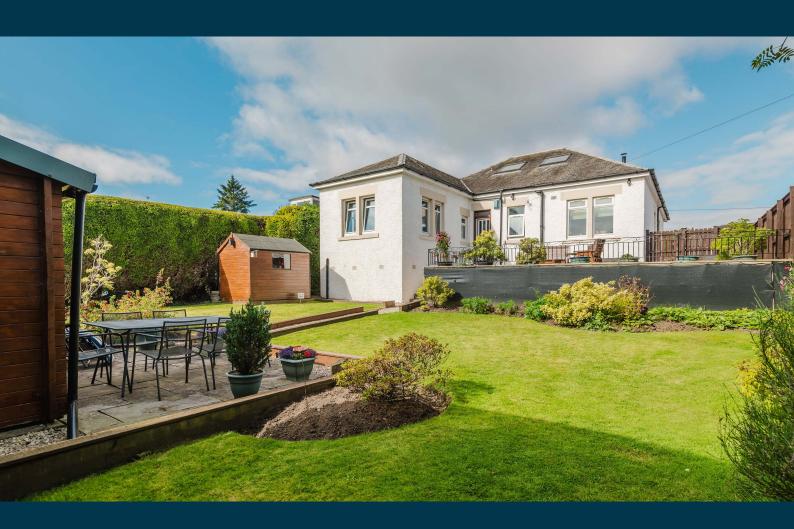

Externally the property is set within easily maintained garden grounds with raised seating and lawned areas. Said gardens retain a high degree of privacy. Additional garden 'studio' fitted with power and light which could be used for a variety of purposes. Driveway to side providing ample vehicular parking.