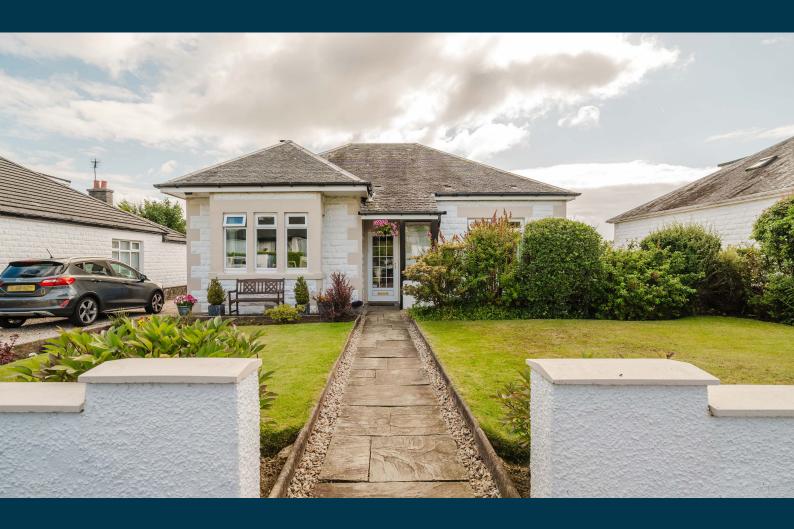

## An extended detached bungalow set within private garden grounds.

This traditional detached bungalow enjoys a convenient and popular location within the sought after suburb of Clarkston. This rarely available and unique detached bungalow is set within generous private gardens, the subjects have been extended and developed to provide a fantastic family home presented in lovely condition throughout.

Externally the property is set within easily maintained garden grounds with raised seating and lawned areas. Said gardens retain a high degree of privacy. Additional garden 'studio' fitted with power and light which could be used for a variety of purposes. Driveway to side providing ample vehicular parking.