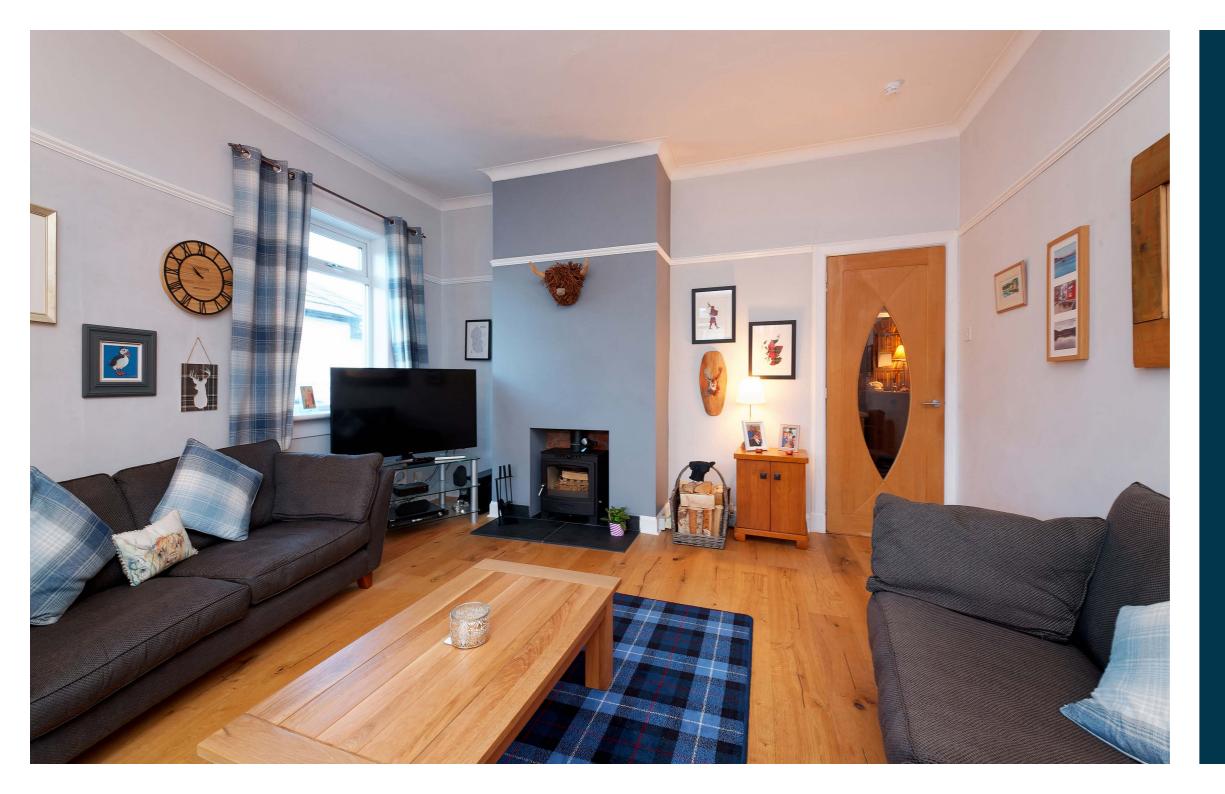

Ground floor accommodation extends to entrance vestibule, large traditional reception hallway, generous bay windowed formal lounge with feature log burner to front, lovely principal front facing bedroom with fitted wardrobes, second double bedroom with fitted wardrobes, good third bedroom, contemporary shower room with stylish tiling, fantastic open plan extended dining kitchen with a range of wall and base mounted units, central island, and access to gardens at rear. The ground floor is completed by a lovely TV / Family room which also provides access up to the attic level which extends to spacious double bedroom, shower room, and useful Study area at landing. Additional storage provided. Specification includes gas central heating, double glazing, oak flooring, newly installed cavity wall insulation and boiler (2022) and the subjects are well presented and decorated throughout.