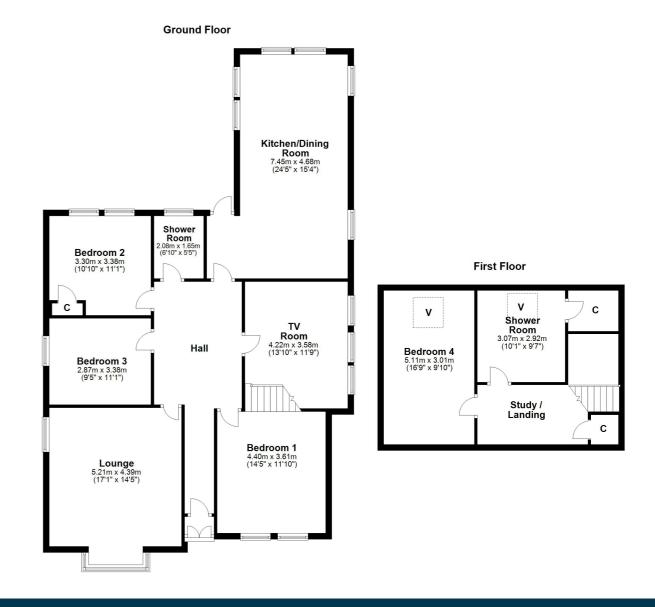

Ground floor accommodation extends to entrance vestibule, large traditional reception hallway, generous bay windowed formal lounge with feature log burner to front, lovely principal front facing bedroom with fitted wardrobes, second double bedroom with fitted wardrobes, good third bedroom, contemporary shower room with stylish tiling, fantastic open plan extended dining kitchen with a range of wall and base mounted units, central island, and access to gardens at rear. The ground floor is completed by a lovely TV / Family room which also provides access up to the attic level which extends to spacious double bedroom, shower room, and useful Study area at landing. Additional storage provided. Specification includes gas central heating, double glazing, oak flooring, newly installed cavity wall insulation and boiler (2022) and the subjects are well presented and decorated throughout.

CC0639 | Sat Nav: 65 Carolside Avenue, Clarkston, G76 7AD

For the full home report visit www.corumproperty.co.uk

\* All measurements and distances are approximate Floorplans are for illustration purposes and may not be to scale.