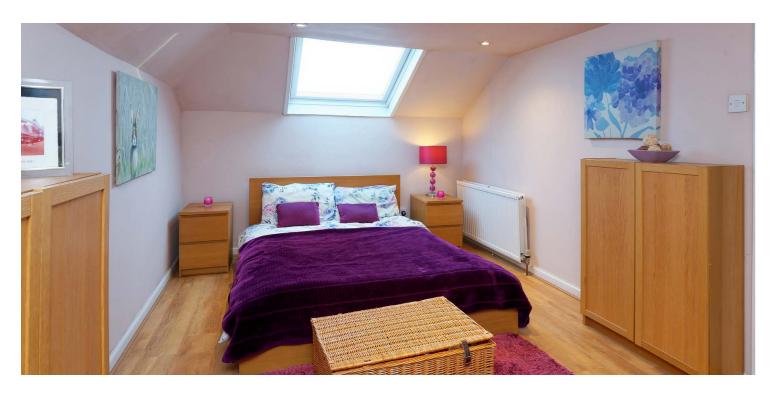

Ground floor accommodation extends to entrance vestibule, large traditional reception hallway, generous bay windowed formal lounge with feature log burner to front, lovely principal front facing bedroom with fitted wardrobes, second double bedroom with fitted wardrobes, good third bedroom, contemporary shower room with stylish tiling, fantastic open plan extended dining kitchen with a range of wall and base mounted units, central island, and access to gardens at rear. The ground floor is completed by a lovely TV / Family room which also provides access up to the attic level which extends to spacious double bedroom, shower room, and useful Study area at landing. Additional storage provided. Specification includes gas central heating, double glazing, oak flooring, newly installed cavity wall insulation and boiler (2022) and the subjects are well presented and decorated throughout.