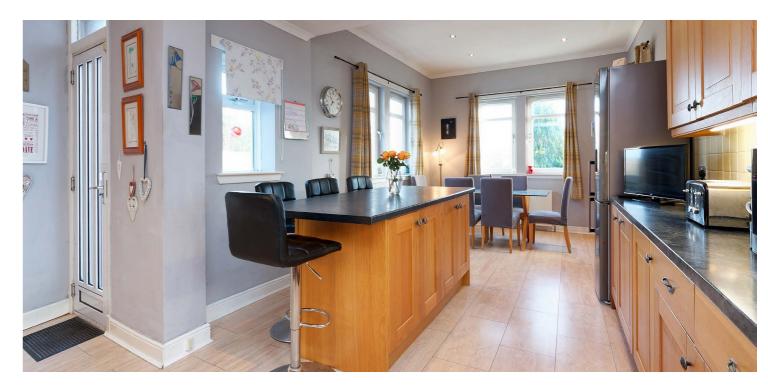

Ground floor accommodation extends to entrance vestibule, large traditional reception hallway, generous bay windowed formal lounge with feature log burner to front, lovely principal front facing bedroom with fitted wardrobes, second double bedroom with fitted wardrobes, good third bedroom, contemporary shower room with stylish tiling, fantastic open plan extended dining kitchen with a range of wall and base mounted units, central island, and access to gardens at rear. The ground floor is completed by a lovely TV / Family room which also provides access up to the attic level which extends to spacious double bedroom, shower room, and useful Study area at landing. Additional storage provided. Specification includes gas central heating, double glazing, oak flooring, newly installed cavity wall insulation and boiler (2022) and the subjects are well presented and decorated throughout.