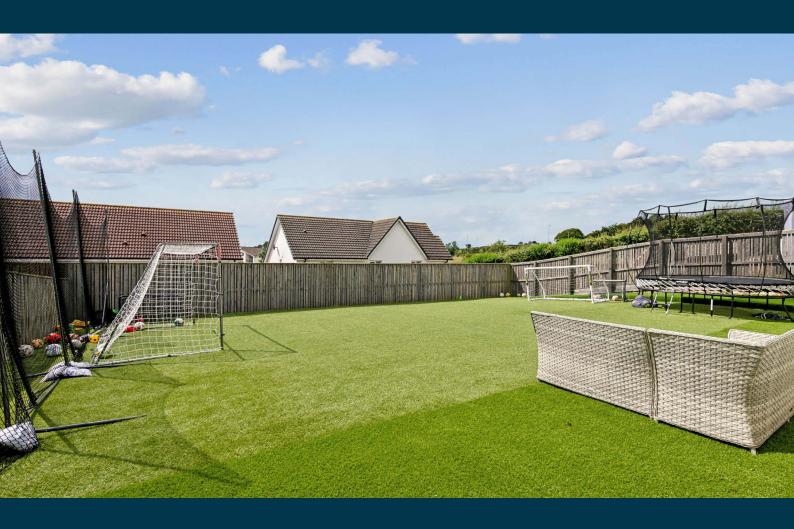

Externally the expansive and private south facing rear landscaped gardens have been levelled and laid for ease of maintenance with high quality artificial lawn and for year-round use electric operated awning with patio heaters. The front offers ample vehicular parking and has very little through traffic.