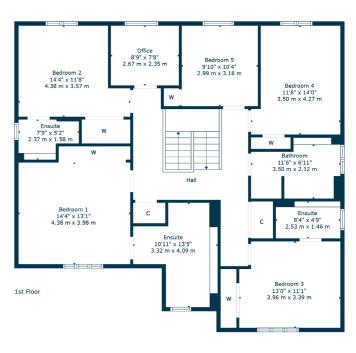

Upstairs, the property consists of six well-proportioned bedrooms, all with built in storage and ample room to spare. The principal bedroom further benefits from a coveted dressing area with walk-in wardrobes, striking Juliette balcony and large four-piece ensuite. There are a further two, three-piece ensuites, which are rarely available in most households. The four-piece main bathroom offers plenty of space and finished with fashionable tiling. Two spacious storage cupboards complete the upstairs level, making it extremely practical as well as opulent. Specification includes Silestone Worktops and Ashley Ann styled Kitchen, Amtico flooring, fitted wardrobes in five of the bedrooms.

CC0805 | Sat Nav: 21 Viewfield Gardens, Nerston, G74 4XW

For the full home report visit www.corumproperty.co.uk

\* All measurements and distances are approximate Floorplans are for illustration purposes and may not be to scale.