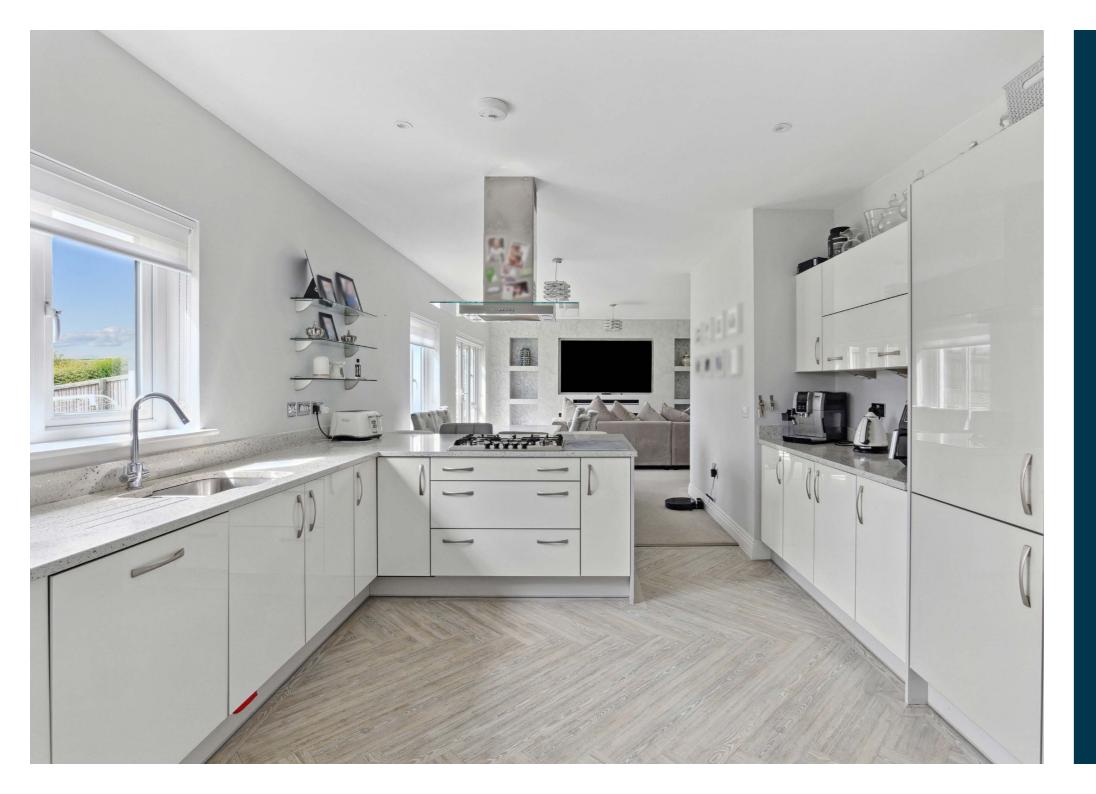

Internally, the downstairs consists of the warm and welcoming formal lounge with feature double doors and garage conversion currently utilised as home gymnasium with ample storage. The kitchen, dining and family area is most impressive, enjoying the full breadth of the house and almost constant sunlight from the garden. With top of the range integrated appliances, an exquisite island and ample room for a sizeable open plan dining space, it is perfect for larger families looking for a true flowing open dining and socialising experience. Completing this level is, utility room with further storage, back door, and generously sized cloakroom/W.C.

Upstairs, the property consists of six well-proportioned bedrooms, all with built in storage and ample room to spare. The principal bedroom further benefits from a coveted dressing area with walk-in wardrobes, striking Juliette balcony and large four-piece ensuite. There are a further two, three-piece ensuites, which are rarely available in most households. The four-piece main bathroom offers plenty of space and finished with fashionable tiling. Two spacious storage cupboards complete the upstairs level, making it extremely practical as well as opulent. Specification includes Silestone Worktops and Ashley Ann styled Kitchen, Amtico flooring, fitted wardrobes in five of the bedrooms.