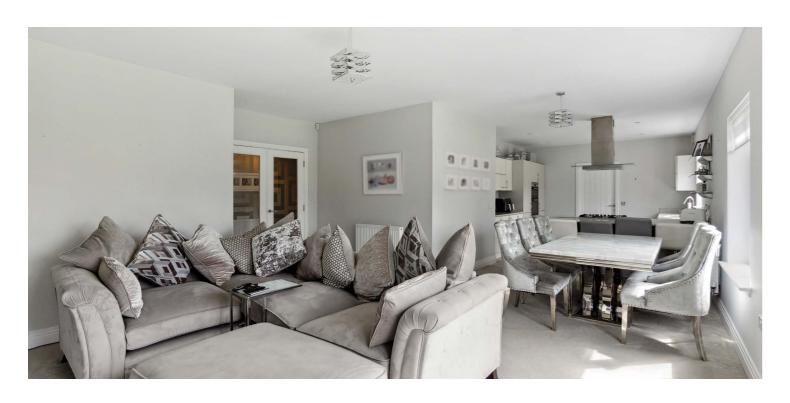

Internally, the downstairs consists of the warm and welcoming formal lounge with feature double doors and garage conversion currently utilised as home gymnasium with ample storage. The kitchen, dining and family area is most impressive, enjoying the full breadth of the house and almost constant sunlight from the garden. With top of the range integrated appliances, an exquisite island and ample room for a sizeable open plan dining space, it is perfect for larger families looking for a true flowing open dining and socialising experience. Completing this level is, utility room with further storage, back door, and generously sized cloakroom/W.C.