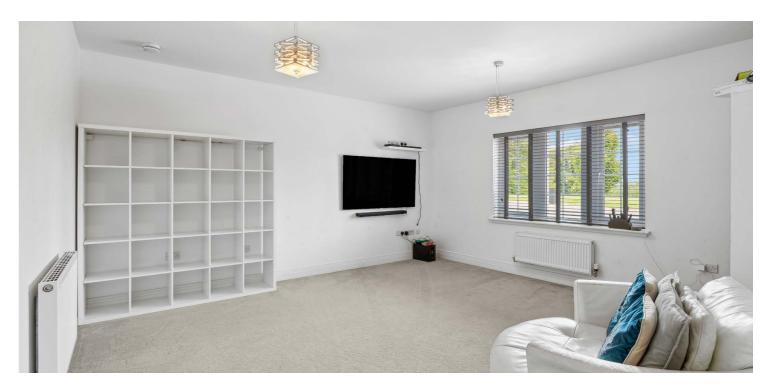

Internally, the downstairs consists of the warm and welcoming formal lounge with feature double doors and garage conversion currently utilised as home gymnasium with ample storage. The kitchen, dining and family area is most impressive, enjoying the full breadth of the house and almost constant sunlight from the garden. With top of the range integrated appliances, an exquisite island and ample room for a sizeable open plan dining space, it is perfect for larger families looking for a true flowing open dining and socialising experience. Completing this level is, utility room with further storage, back door, and generously sized cloakroom/W.C.