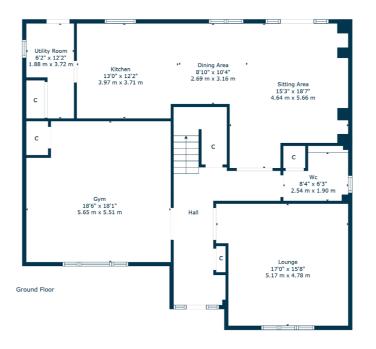

Internally, the downstairs consists of the warm and welcoming formal lounge with feature double doors and garage conversion currently utilised as home gymnasium with ample storage. The kitchen, dining and family area is most impressive, enjoying the full breadth of the house and almost constant sunlight from the garden. With top of the range integrated appliances, an exquisite island and ample room for a sizeable open plan dining space, it is perfect for larger families looking for a true flowing open dining and socialising experience. Completing this level is, utility room with further storage, back door, and generously sized cloakroom/W.C.

CC0805 | Sat Nav: 21 Viewfield Gardens, Nerston, G74 4XW

For the full home report visit www.corumproperty.co.uk

\* All measurements and distances are approximate Floorplans are for illustration purposes and may not be to scale.