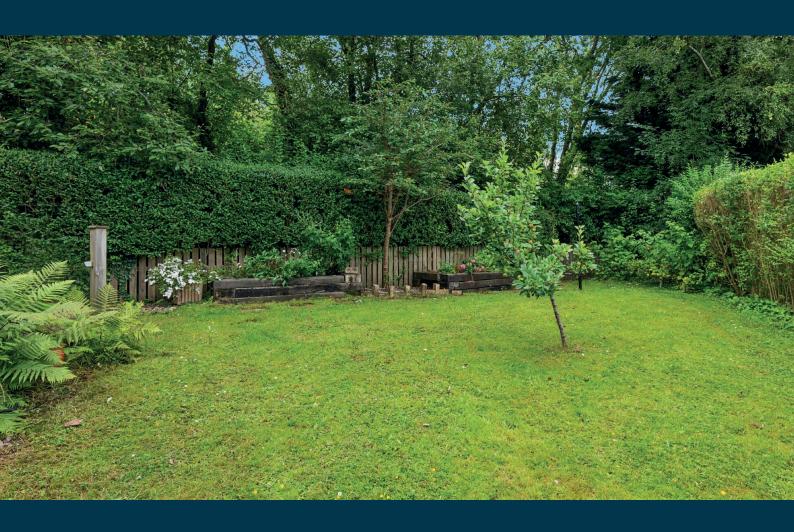

Externally the property is set within private mature, and established garden grounds. Said gardens are level and retain a high degree of privacy. Garden area to rear and significant garden area to side providing great outdoor space with lawned and decked areas. Driveway to front providing ample vehicular parking.