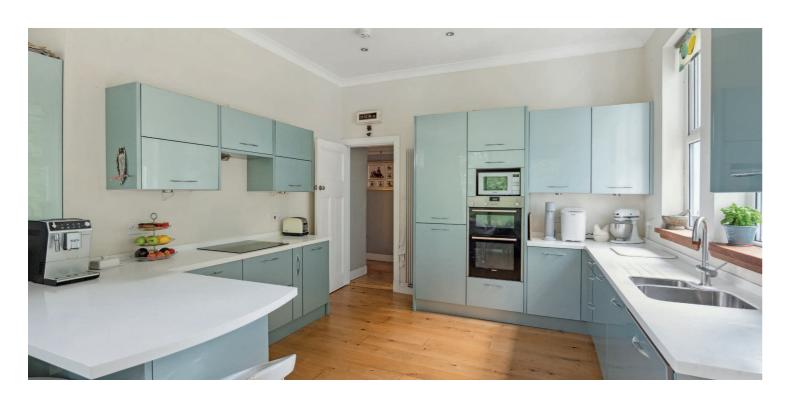

Ground floor accommodation extends to Porch, entrance vestibule, traditional style reception hallway, generous bay windowed formal lounge with feature log burner, lovely study (fourth bedroom), generous rear facing double bedroom with en-suite, contemporary downstairs bathroom, modern fitted kitchen with a range and wall and base mounted units and complimentary work surfaces, providing open plan access to a wonderful rear extension which provides a great dining / living area which is perfect for family life and entertaining. This area provides access via bi-fold doors to rear gardens with separate French door access to side garden.