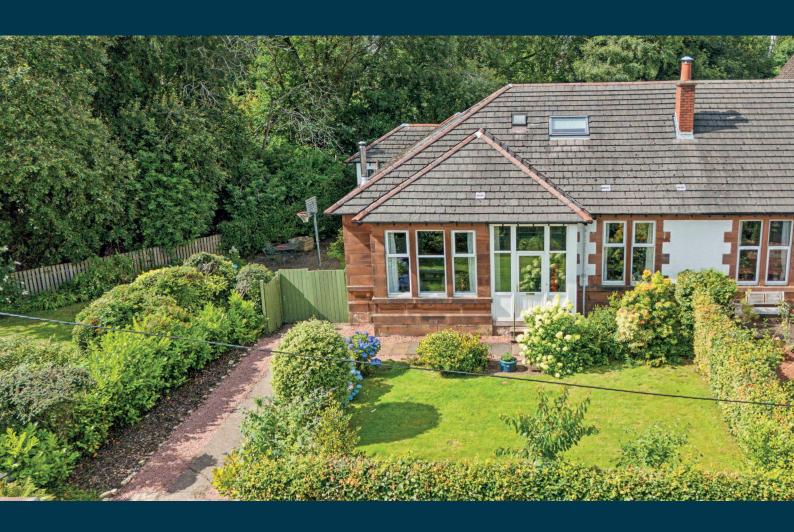

## An extended semi-detached bungalow set within private garden grounds.

This traditional stone-fronted semi-detached bungalow enjoys a quiet, yet highly convenient location within this sought-after pocket of Netherlee. Set within a lovely private corner plot and with the significant benefit of driveway parking, the subjects have been enhanced by way of rear extension and present a fantastic opportunity to the local marketplace.

Externally the property is set within private mature, and established garden grounds. Said gardens are level and retain a high degree of privacy. Garden area to rear and significant garden area to side providing great outdoor space with lawned and decked areas. Driveway to front providing ample vehicular parking.