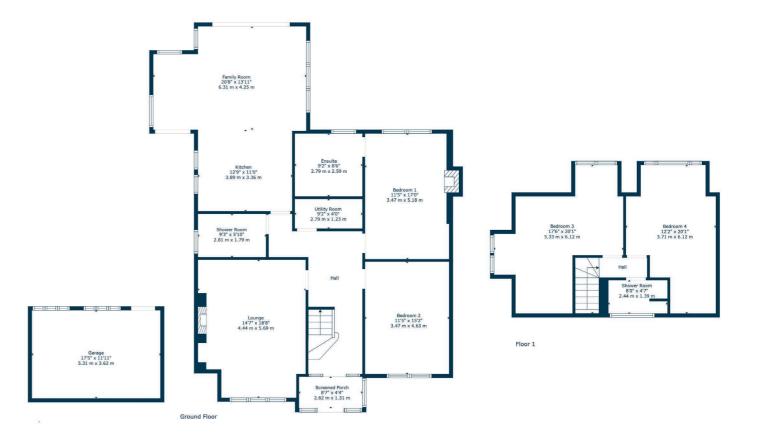

Ground floor accommodation extends to Porch, entrance vestibule, traditional style reception hallway, generous bay windowed formal lounge with feature log burner, lovely study (fourth bedroom), generous rear facing double bedroom with en-suite, contemporary downstairs bathroom, modern fitted kitchen with a range and wall and base mounted units and complimentary work surfaces, providing open plan access to a wonderful rear extension which provides a great dining / living area which is perfect for family life and entertaining. This area provides access via bi-fold doors to rear gardens with separate French door access to side garden.

Upstairs provides two good double bedrooms with Dormers and contemporary shower room. The specification includes gas central heating, double glazing, hardwood flooring, and overall, the property is presented in neutral decorative tones throughout.

CC0785 | Sat Nav: 10 Deanwood Avenue

For the full home report visit www.corumproperty.co.uk

\* All measurements and distances are approximate Floorplans are for illustration purposes and may not be to scale.