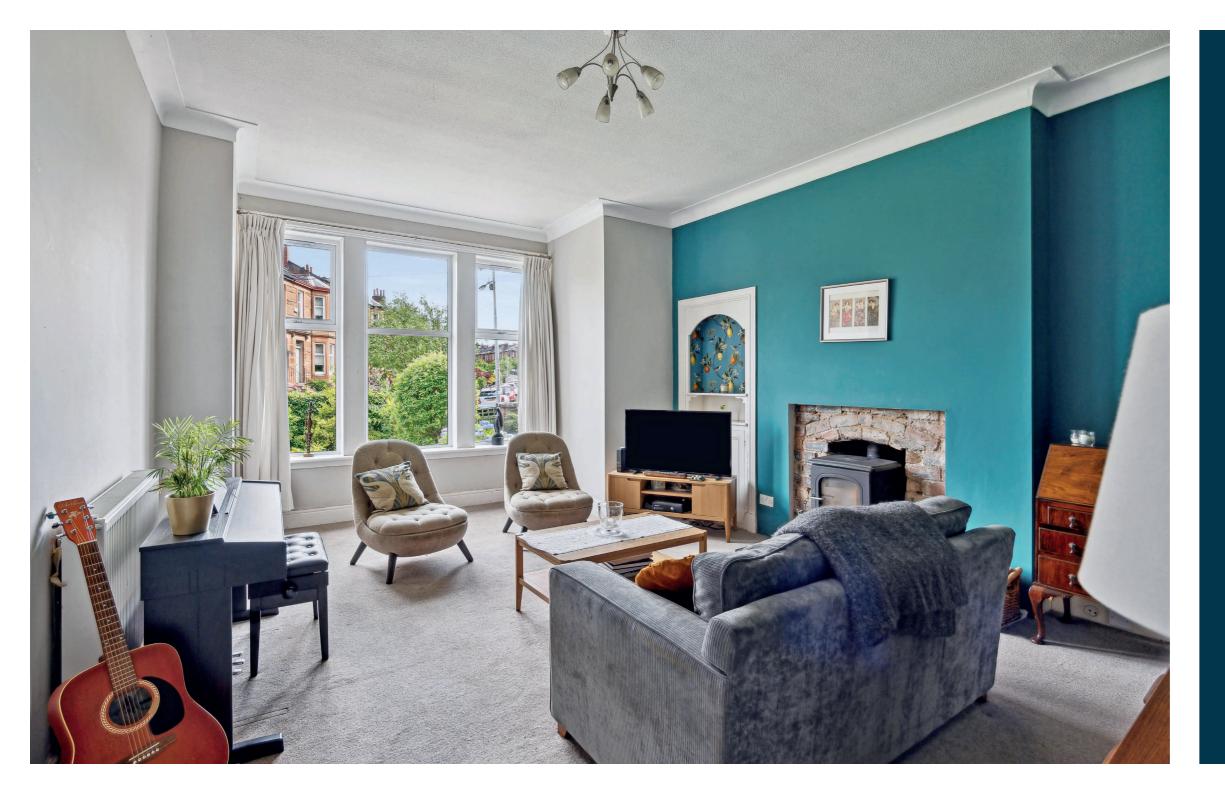

Ground floor accommodation extends to Porch, entrance vestibule, traditional style reception hallway, generous bay windowed formal lounge with feature log burner, lovely study (fourth bedroom), generous rear facing double bedroom with en-suite, contemporary downstairs bathroom, modern fitted kitchen with a range and wall and base mounted units and complimentary work surfaces, providing open plan access to a wonderful rear extension which provides a great dining / living area which is perfect for family life and entertaining. This area provides access via bi-fold doors to rear gardens with separate French door access to side garden.