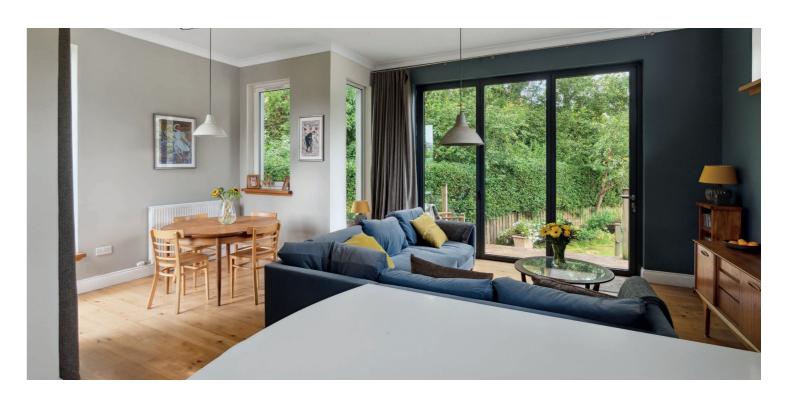

Ground floor accommodation extends to Porch, entrance vestibule, traditional style reception hallway, generous bay windowed formal lounge with feature log burner, lovely study (fourth bedroom), generous rear facing double bedroom with en-suite, contemporary downstairs bathroom, modern fitted kitchen with a range and wall and base mounted units and complimentary work surfaces, providing open plan access to a wonderful rear extension which provides a great dining / living area which is perfect for family life and entertaining. This area provides access via bi-fold doors to rear gardens with separate French door access to side garden.