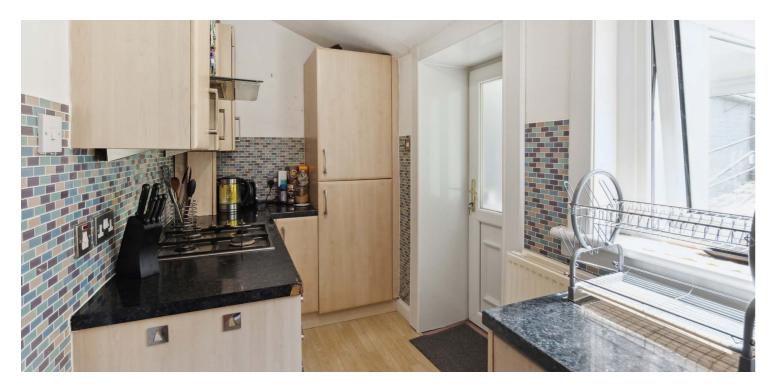

## A lovely semi-detached bungalow enjoying a sought after Netherlee location.

The accommodation extends to bright entrance hall, excellent size bright front facing lounge with large window formations, rear dining room leading directly to the utility with a good range of floor and wall mounted units, rear sunroom with direct garden access leading to an additional sitting room and the modern kitchen. The kitchen provides a good range of floor and wall mounted units, including integrated appliances with views over the rear garden. The two double bedrooms are generous in size, with the master benefiting from large windows formations. The downstairs bathroom is modern with neutral tiling and has a shower over bath.