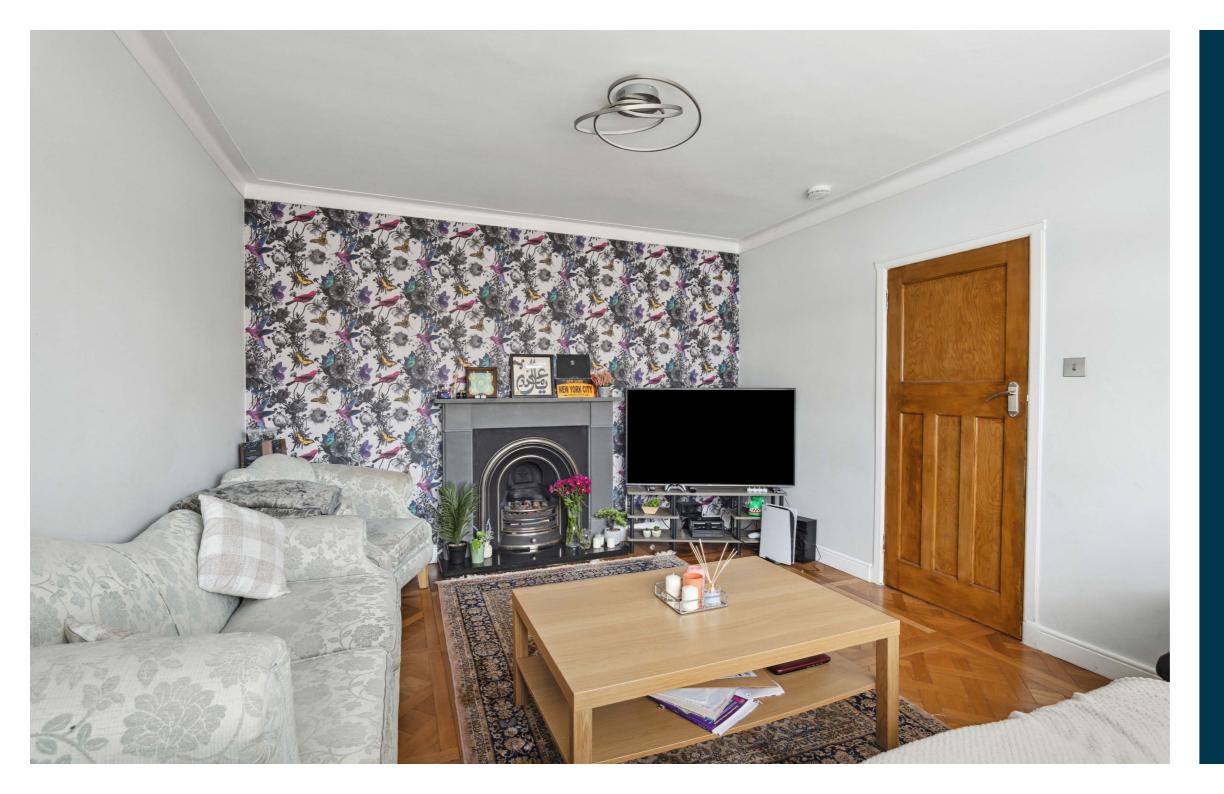

## A lovely semi-detached bungalow enjoying a sought after Netherlee location.

The accommodation extends to bright entrance hall, excellent size bright front facing lounge with large window formations, rear dining room leading directly to the utility with a good range of floor and wall mounted units, rear sunroom with direct garden access leading to an additional sitting room and the modern kitchen. The kitchen provides a good range of floor and wall mounted units, including integrated appliances with views over the rear garden. The two double bedrooms are generous in size, with the master benefiting from large windows formations. The downstairs bathroom is modern with neutral tiling and has a shower over bath.