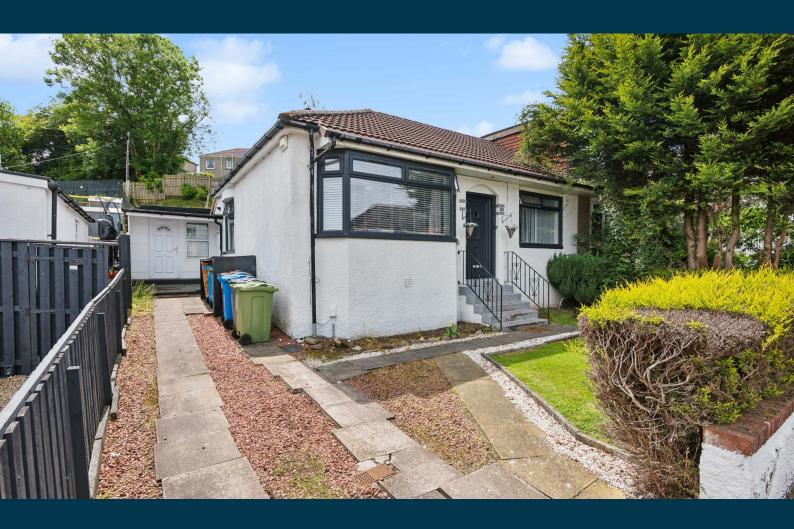

## A lovely semi-detached bungalow enjoying a sought after Netherlee location.

The accommodation extends to bright entrance hall, excellent size bright front facing lounge with large window formations, rear dining room leading directly to the utility with a good range of floor and wall mounted units, rear sunroom with direct garden access leading to an additional sitting room and the modern kitchen. The kitchen provides a good range of floor and wall mounted units, including integrated appliances with views over the rear garden. The two double bedrooms are generous in size, with the master benefiting from large windows formations. The downstairs bathroom is modern with neutral tiling and has a shower over bath.

Further features include a system of gas-fired central heating and double glazing. Ample parking is provided from the front in way of a driveway. The rear garden is of particular note, being generous in size and mainly laid fo lawn. There is a well-positioned patio area ideal for outside dining/entertaining.