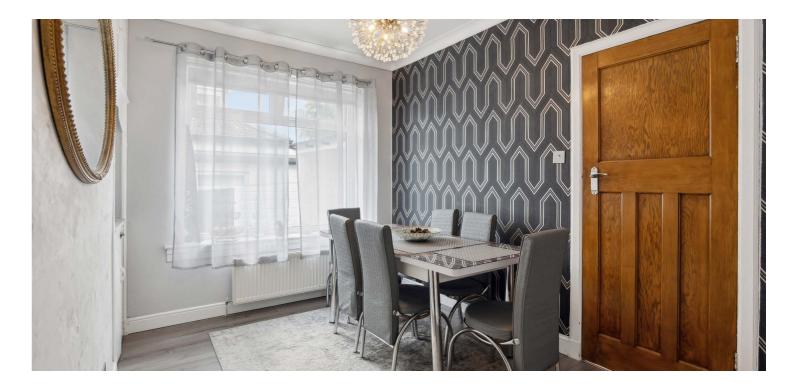

## A lovely semi-detached bungalow enjoying a sought after Netherlee location.

The accommodation extends to bright entrance hall, excellent size bright front facing lounge with large window formations, rear dining room leading directly to the utility with a good range of floor and wall mounted units, rear sunroom with direct garden access leading to an additional sitting room and the modern kitchen. The kitchen provides a good range of floor and wall mounted units, including integrated appliances with views over the rear garden. The two double bedrooms are generous in size, with the master benefiting from large windows formations. The downstairs bathroom is modern with neutral tiling and has a shower over bath.