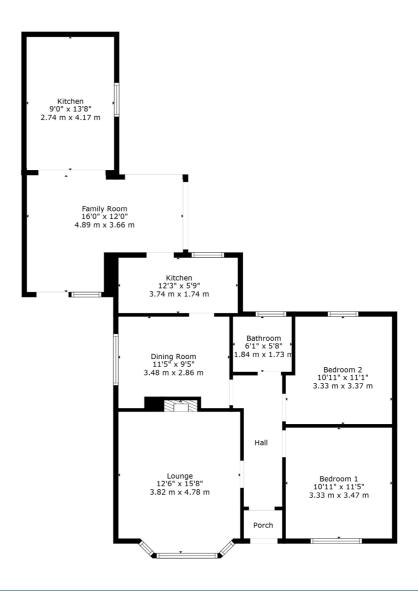

## A lovely semi-detached bungalow enjoying a sought after Netherlee location.

The accommodation extends to bright entrance hall, excellent size bright front facing lounge with large window formations, rear dining room leading directly to the utility with a good range of floor and wall mounted units, rear sunroom with direct garden access leading to an additional sitting room and the modern kitchen. The kitchen provides a good range of floor and wall mounted units, including integrated appliances with views over the rear garden. The two double bedrooms are generous in size, with the master benefiting from large windows formations. The downstairs bathroom is modern with neutral tiling and has a shower over bath.

CC0794 | Sat Nav: 80 Nethervale Avenue, Netherlee, G44

For the full home report visit www.corumproperty.co.uk

\* All measurements and distances are approximate Floorplans are for illustration purposes and may not be to scale.