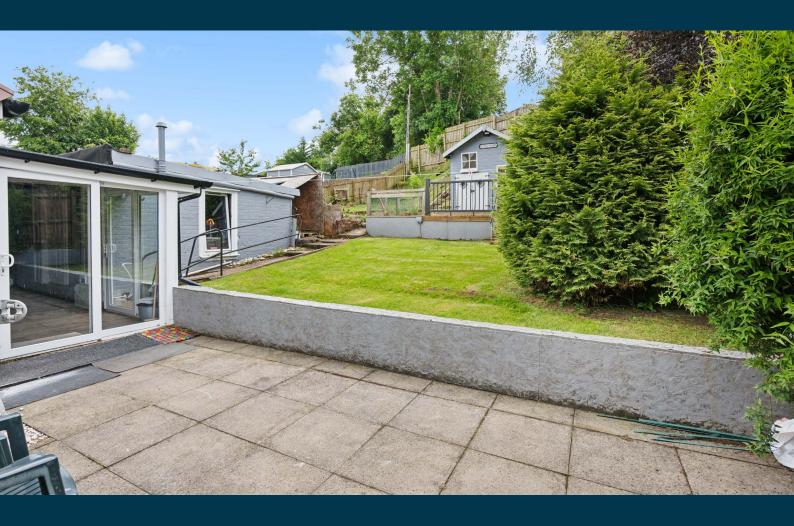

Further features include a system of gas-fired central heating and double glazing. Ample parking is provided from the front in way of a driveway. The rear garden is of particular note, being generous in size and mainly laid fo lawn. There is a well-positioned patio area ideal for outside dining/entertaining.