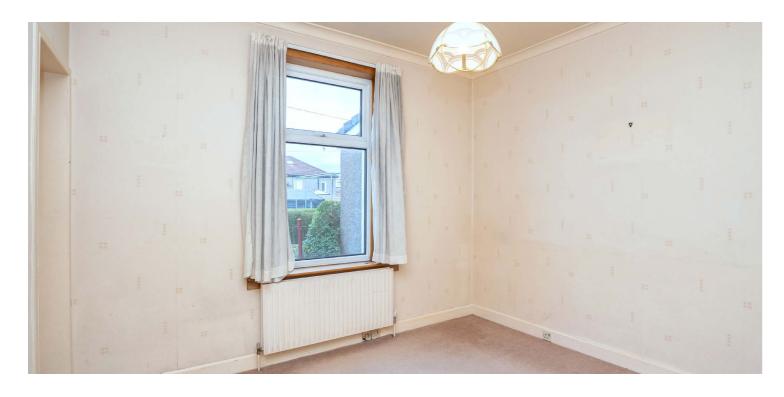

Double glazed doors into vestibule, traditional style hallway with under stair storage, front facing lounge with access door through to dining room/sitting room, galley style kitchen giving direct access onto gardens and the upper accommodation provides two double bedrooms, single bedroom and bathroom with shower. Partially floored attic with pull down ladder. The property has a specification that includes a system of gas central heating (Baxi boiler fitted in 2023) and double-glazed windows.