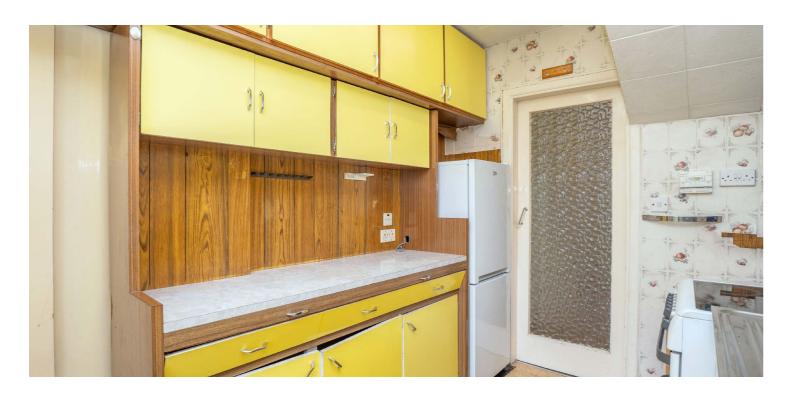

Double glazed doors into vestibule, traditional style hallway with under stair storage, front facing lounge with access door through to dining room/sitting room, galley style kitchen giving direct access onto gardens and the upper accommodation provides two double bedrooms, single bedroom and bathroom with shower. Partially floored attic with pull down ladder. The property has a specification that includes a system of gas central heating (Baxi boiler fitted in 2023) and double-glazed windows.