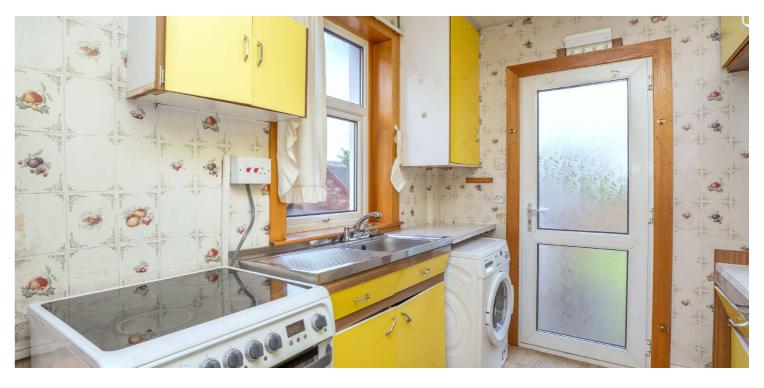

Double glazed doors into vestibule, traditional style hallway with under stair storage, front facing lounge with access door through to dining room/sitting room, galley style kitchen giving direct access onto gardens and the upper accommodation provides two double bedrooms, single bedroom and bathroom with shower. Partially floored attic with pull down ladder. The property has a specification that includes a system of gas central heating (Baxi boiler fitted in 2023) and double-glazed windows.