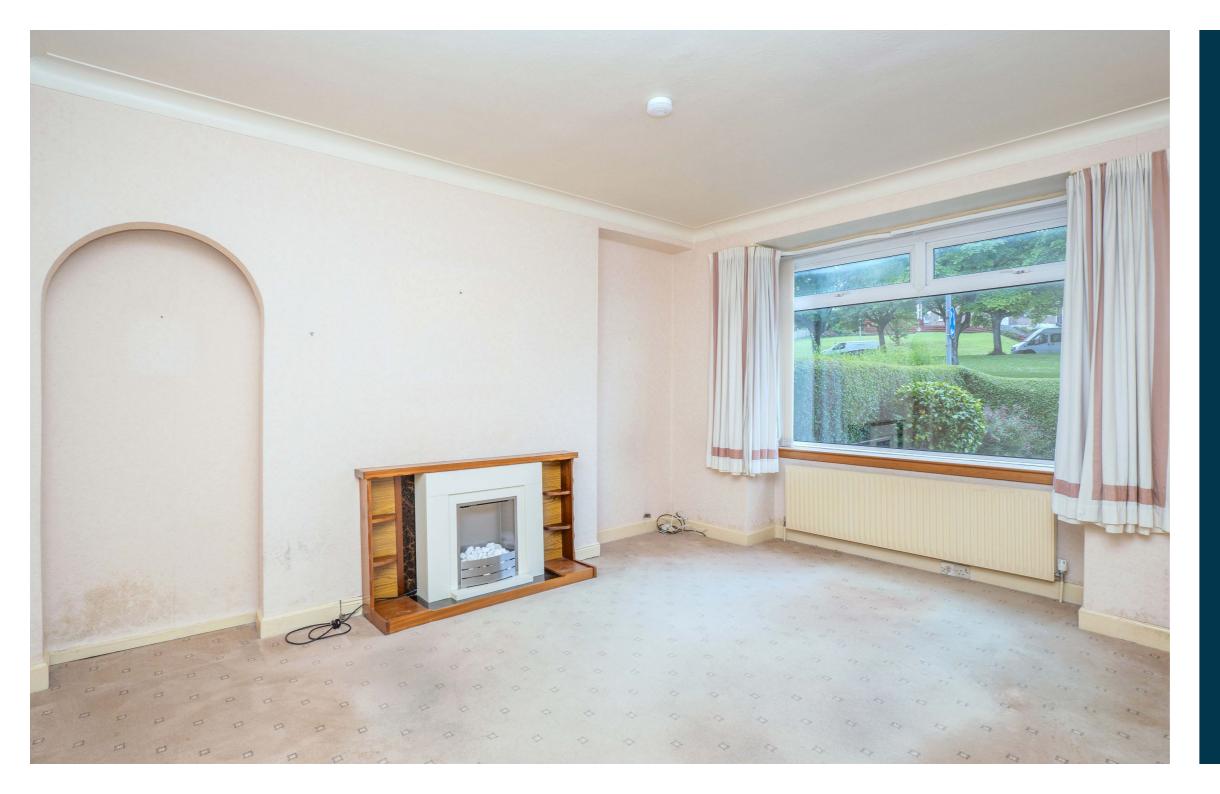

Double glazed doors into vestibule, traditional style hallway with under stair storage, front facing lounge with access door through to dining room/sitting room, galley style kitchen giving direct access onto gardens and the upper accommodation provides two double bedrooms, single bedroom and bathroom with shower. Partially floored attic with pull down ladder. The property has a specification that includes a system of gas central heating (Baxi boiler fitted in 2023) and double-glazed windows.