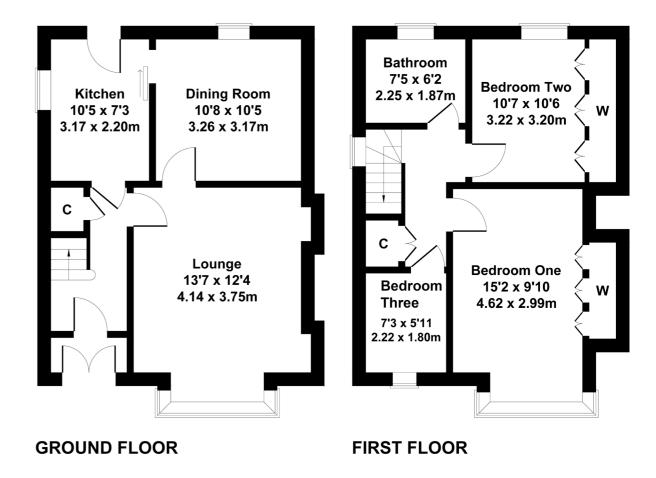

## 3 | BEDROOMS1 | BATHROOM1/2 | PUBLIC ROOMS

A lovely family home set within this much-admired pocket of Clarkston.

56 Seres Road is being presented to the market for the first time in approximately 50 years and offers a wonderful opportunity to customise, design and upgrade the property to one's own bespoke requirements.

Double glazed doors into vestibule, traditional style hallway with under stair storage, front facing lounge with access door through to dining room/sitting room, galley style kitchen giving direct access onto gardens and the upper accommodation provides two double bedrooms, single bedroom and bathroom with shower. Partially floored attic with pull down ladder. The property has a specification that includes a system of gas central heating (Baxi boiler fitted in 2023) and double-glazed windows.

CC0801 | Sat Nav: 56 Seres Road, Clarkston, G76 7QF

For the full home report visit www.corumproperty.co.uk

\* All measurements and distances are approximate Floorplans are for illustration purposes and may not be to scale.