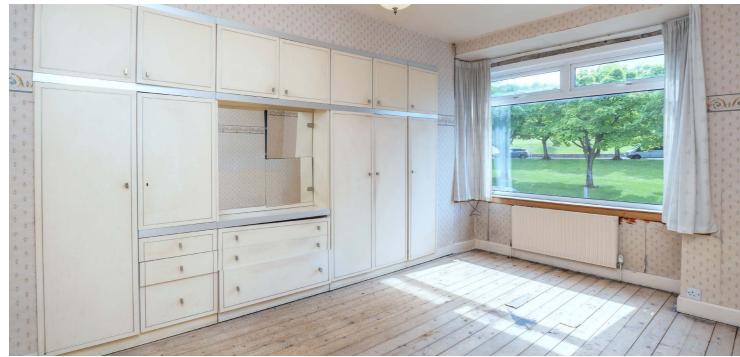

Double glazed doors into vestibule, traditional style hallway with under stair storage, front facing lounge with access door through to dining room/sitting room, galley style kitchen giving direct access onto gardens and the upper accommodation provides two double bedrooms, single bedroom and bathroom with shower. Partially floored attic with pull down ladder. The property has a specification that includes a system of gas central heating (Baxi boiler fitted in 2023) and double-glazed windows.