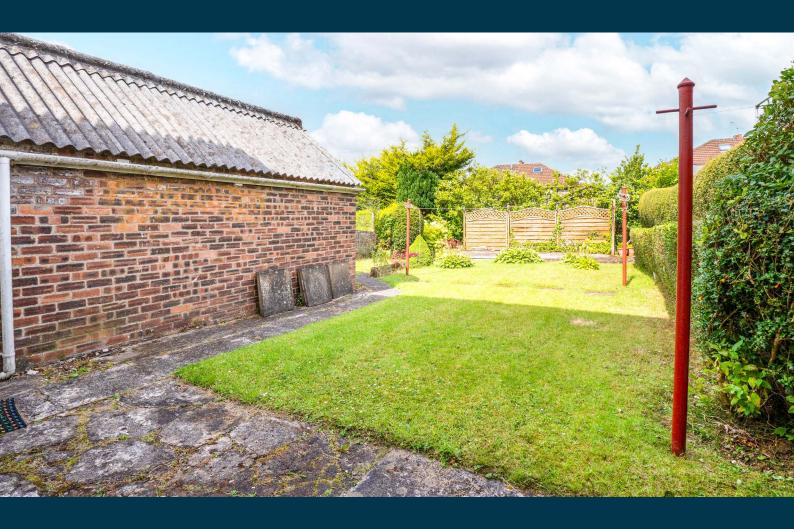

Set within lovely, child friendly level garden grounds with great sized driveway and traditional garage, the property is well located for many local amenities and of course high achieving schooling is found nearby.

Fully enclosed, gated lawned gardens to front and rear with driveway and traditional brick garage.

A haven for young growing families, the district offers an abundance of sports and recreational facilities, excellent shopping and retail outlets and of course some of the best schooling within the Glasgow district. Pre-schooling, primary schooling and secondary schooling is all found nearby, notably Carolside Primary, St Joseph's Primary School, Williamwood High School and St Ninian's High School. The shopping suburb of Clarkston offers independent retailers with cafes, delis, restaurants and there are excellent transport provisions provided for the city centre via road and rail, from Clarkston and Williamwood train station.