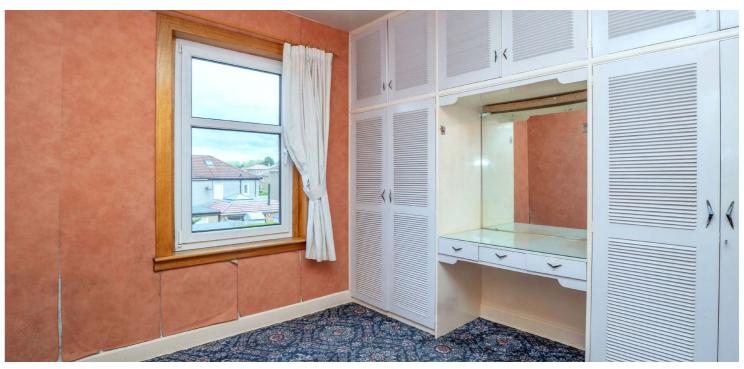

Double glazed doors into vestibule, traditional style hallway with under stair storage, front facing lounge with access door through to dining room/sitting room, galley style kitchen giving direct access onto gardens and the upper accommodation provides two double bedrooms, single bedroom and bathroom with shower. Partially floored attic with pull down ladder. The property has a specification that includes a system of gas central heating (Baxi boiler fitted in 2023) and double-glazed windows.