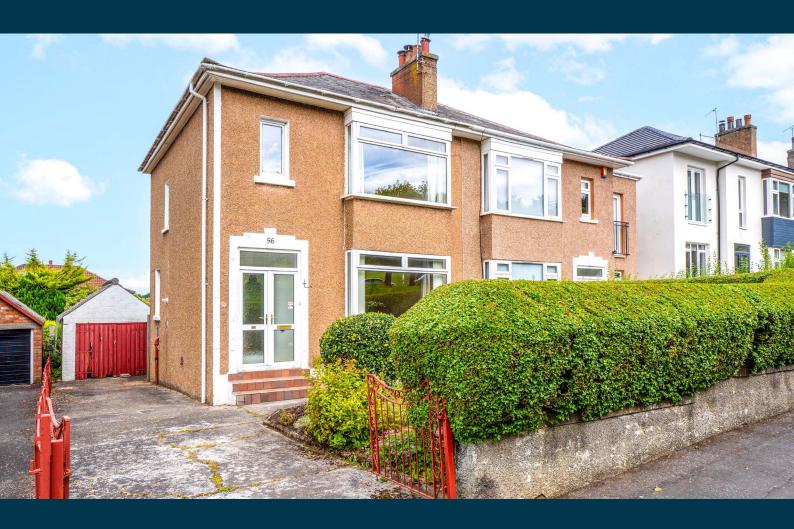

## 56 SERES ROAD

CLARKSTON

www.corumproperty.co.uk

## 3 | BEDROOMS1 | BATHROOM1/2 | PUBLIC ROOMS

A lovely family home set within this much-admired pocket of Clarkston.

56 Seres Road is being presented to the market for the first time in approximately 50 years and offers a wonderful opportunity to customise, design and upgrade the property to one's own bespoke requirements.

Set within lovely, child friendly level garden grounds with great sized driveway and traditional garage, the property is well located for many local amenities and of course high achieving schooling is found nearby.

Fully enclosed, gated lawned gardens to front and rear with driveway and traditional brick garage.

A haven for young growing families, the district offers an abundance of sports and recreational facilities, excellent shopping and retail outlets and of course some of the best schooling within the Glasgow district. Pre-schooling, primary schooling and secondary schooling is all found nearby, notably Carolside Primary, St Joseph's Primary School, Williamwood High School and St Ninian's High School. The shopping suburb of Clarkston offers independent retailers with cafes, delis, restaurants and there are excellent transport provisions provided for the city centre via road and rail, from Clarkston and Williamwood train station.