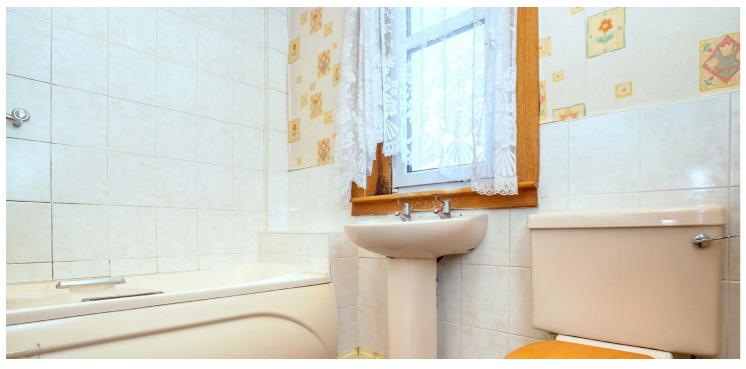

Double glazed doors into vestibule, traditional style hallway with under stair storage, front facing lounge with access door through to dining room/sitting room, galley style kitchen giving direct access onto gardens and the upper accommodation provides two double bedrooms, single bedroom and bathroom with shower. Partially floored attic with pull down ladder. The property has a specification that includes a system of gas central heating (Baxi boiler fitted in 2023) and double-glazed windows.