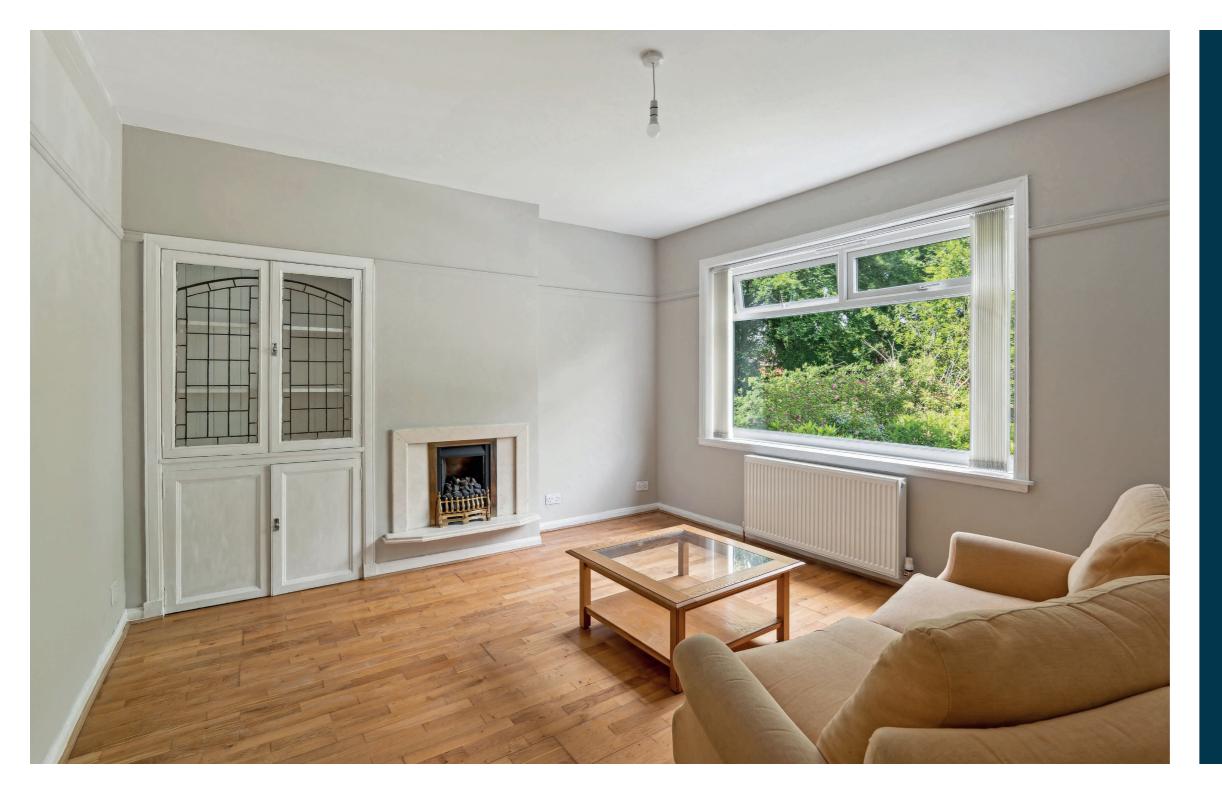

Displaying a broad and deep frontage, the ground floor accommodation comprises entrance vestibule, generous formal lounge, two spacious double bedrooms, upgraded modern main family bathroom, formal dining room and newly fitted kitchen with a range of wall and base mounted units, complimentary worktops and access to rear gardens. Upstairs provides further good double bedroom with storage. The specification includes gas central heating, double glazing, modern carpeting/floor coverings and overall, the property is freshly presented in neutral decorative tones throughout.