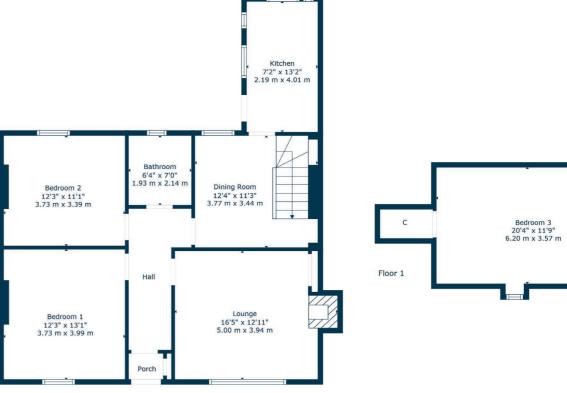

Displaying a broad and deep frontage, the ground floor accommodation comprises entrance vestibule, generous formal lounge, two spacious double bedrooms, upgraded modern main family bathroom, formal dining room and newly fitted kitchen with a range of wall and base mounted units, complimentary worktops and access to rear gardens. Upstairs provides further good double bedroom with storage. The specification includes gas central heating, double glazing, modern carpeting/floor coverings and overall, the property is freshly presented in neutral decorative tones throughout.

Externally the property is set within generous, mature and established garden grounds which retain a high degree of privacy. Spacious driveway to front/side providing ample vehicular parking.

Ground Floor

CC0800 | Sat Nav: 17 Station Road, Busby, G76 8HZ

For the full home report visit www.corumproperty.co.uk

\* All measurements and distances are approximate Floorplans are for illustration purposes and may not be to scale.