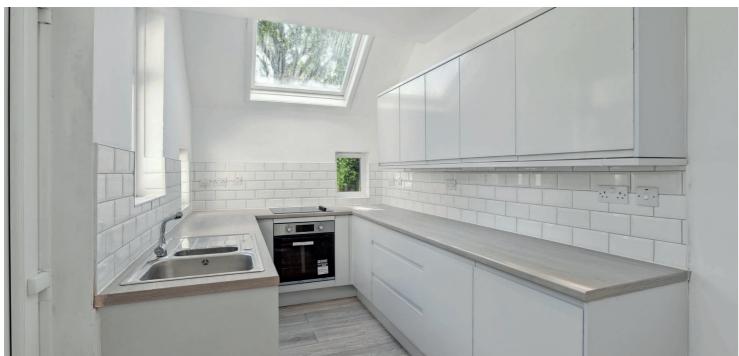

Displaying a broad and deep frontage, the ground floor accommodation comprises entrance vestibule, generous formal lounge, two spacious double bedrooms, upgraded modern main family bathroom, formal dining room and newly fitted kitchen with a range of wall and base mounted units, complimentary worktops and access to rear gardens. Upstairs provides further good double bedroom with storage. The specification includes gas central heating, double glazing, modern carpeting/floor coverings and overall, the property is freshly presented in neutral decorative tones throughout.