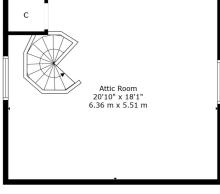

The complete accommodation comprises of traditional reception hallway, spacious front facing lounge, generous principal bedroom, good second double bedroom, lovely formal dining room with aspect over rear gardens, fitted kitchen with a range of wall and base mounted units and main family bathroom complete the accommodation. The property further benefits from an attic room which provides great additional storage. Specification includes gas central heating, double glazing, and overall, the subject are well presented throughout.

CC0795 | Sat Nav: 144 Netherlee Road, Netherlee, G44 3QA

For the full home report visit www.corumproperty.co.uk

\* All measurements and distances are approximate Floorplans are for illustration purposes and may not be to scale.