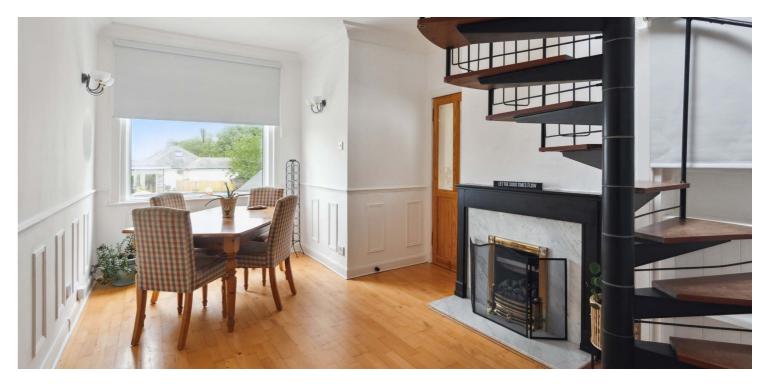

The complete accommodation comprises of traditional reception hallway, spacious front facing lounge, generous principal bedroom, good second double bedroom, lovely formal dining room with aspect over rear gardens, fitted kitchen with a range of wall and base mounted units and main family bathroom complete the accommodation. The property further benefits from an attic room which provides great additional storage. Specification includes gas central heating, double glazing, and overall, the subject are well presented throughout.