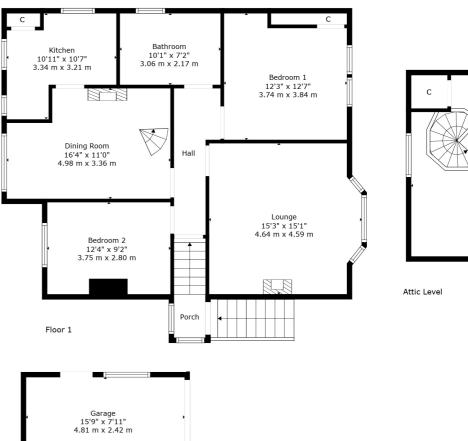

The complete accommodation comprises of traditional reception hallway, spacious front facing lounge, generous principal bedroom, good second double bedroom, lovely formal dining room with aspect over rear gardens, fitted kitchen with a range of wall and base mounted units and main family bathroom complete the accommodation. The property further benefits from an attic room which provides great additional storage. Specification includes gas central heating, double glazing, and overall, the subject are well presented throughout.

Externally the property is set within private, mature and sunny garden grounds which are designed for ease of maintenance. Driveway to side providing vehicular parking leading to detached garage fitted with Power and Light. Shared garden to front.

CC0795 | Sat Nav: 144 Netherlee Road, Netherlee, G44 3QA

For the full home report visit www.corumproperty.co.uk

\* All measurements and distances are approximate Floorplans are for illustration purposes and may not be to scale.