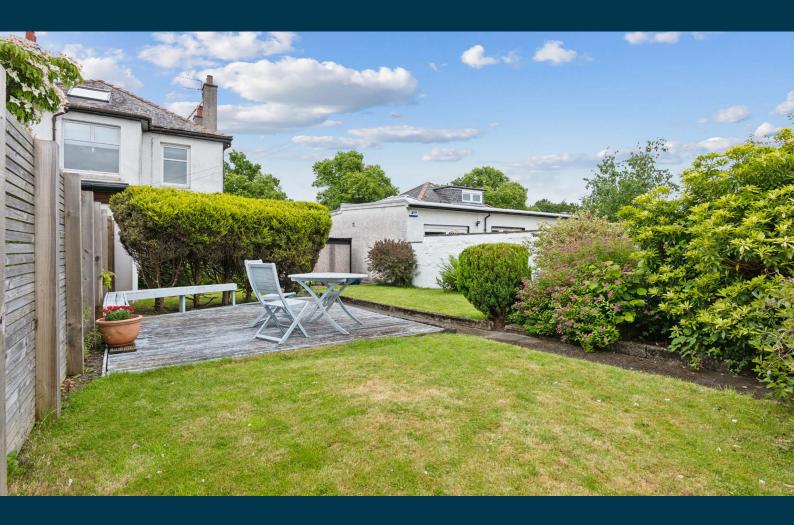

Externally the property is set within private, mature and sunny garden grounds which are designed for ease of maintenance. Driveway to side providing vehicular parking leading to detached garage fitted with Power and Light. Shared garden to front.