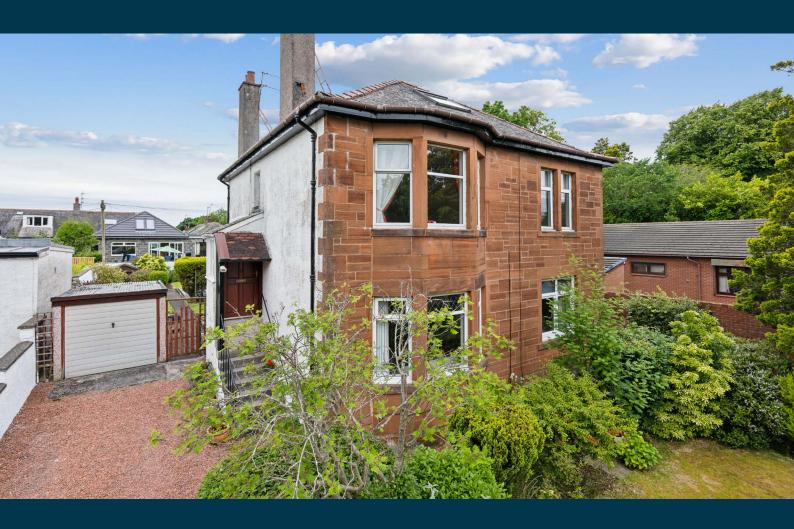

## A main door upper apartment with private driveway and garden.

This traditional main door upper apartment provides a unique opportunity to the local marketplace. Enjoying a quiet yet convenient location within this sought after pocket of Netherlee, the property has the significant added advantage of private driveway/Garage to front and private garden to rear.

Externally the property is set within private, mature and sunny garden grounds which are designed for ease of maintenance. Driveway to side providing vehicular parking leading to detached garage fitted with Power and Light. Shared garden to front.