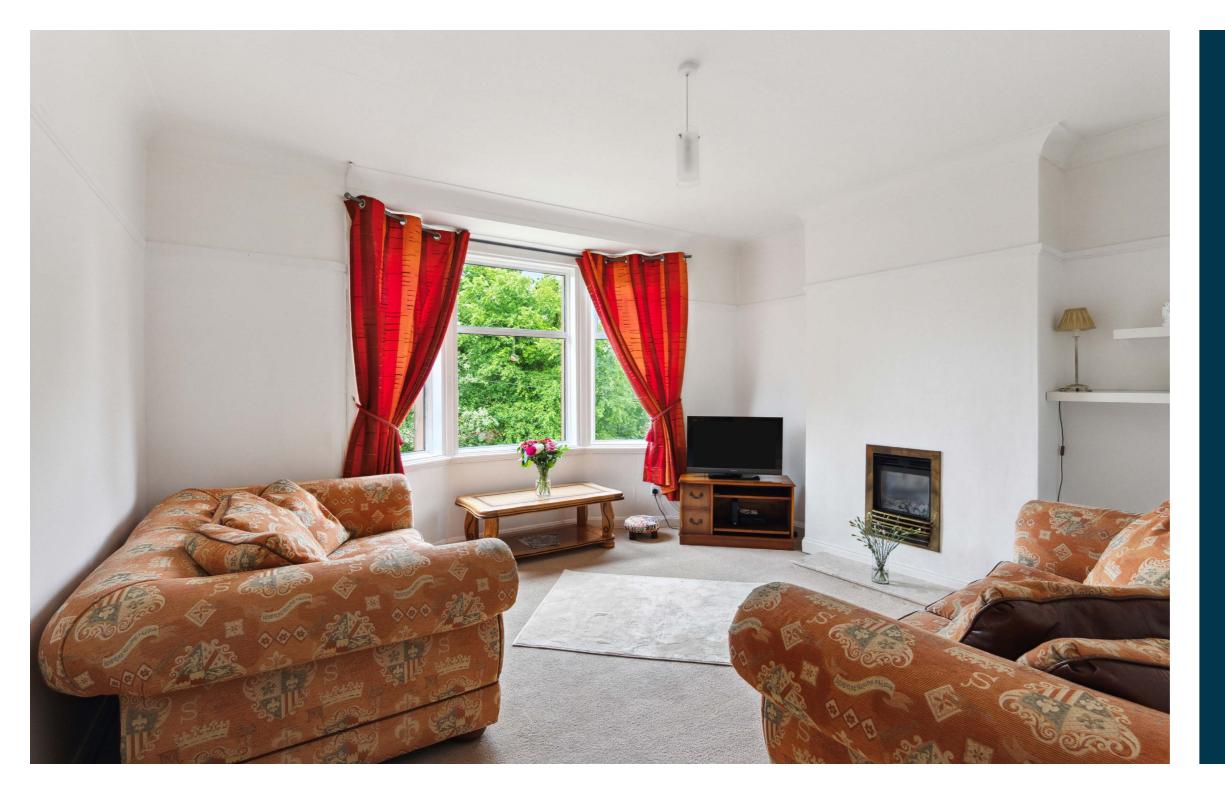

The complete accommodation comprises of traditional reception hallway, spacious front facing lounge, generous principal bedroom, good second double bedroom, lovely formal dining room with aspect over rear gardens, fitted kitchen with a range of wall and base mounted units and main family bathroom complete the accommodation. The property further benefits from an attic room which provides great additional storage. Specification includes gas central heating, double glazing, and overall, the subject are well presented throughout.