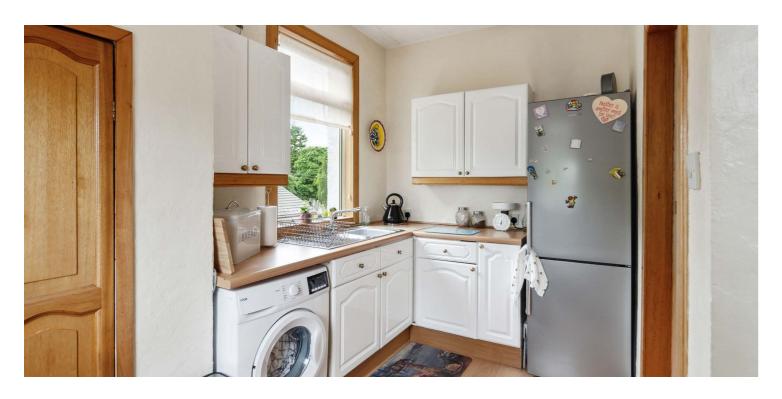

The complete accommodation comprises of traditional reception hallway, spacious front facing lounge, generous principal bedroom, good second double bedroom, lovely formal dining room with aspect over rear gardens, fitted kitchen with a range of wall and base mounted units and main family bathroom complete the accommodation. The property further benefits from an attic room which provides great additional storage. Specification includes gas central heating, double glazing, and overall, the subject are well presented throughout.