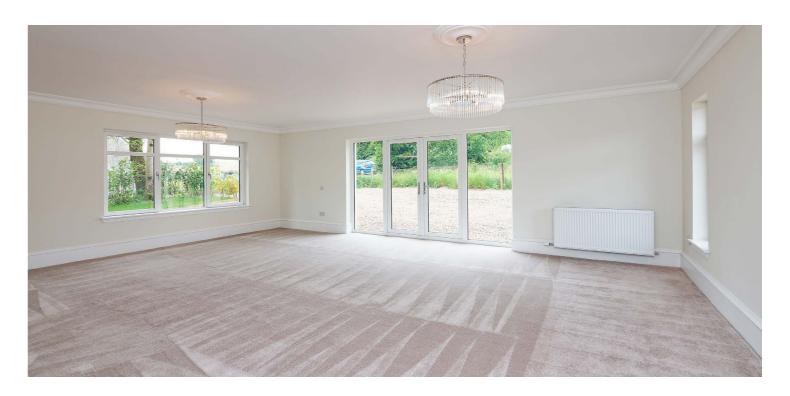

The property displays a crisp external smooth render with sandstone detailing and set under a traditional slate roof system. Extending to approximately 3500 square feet or thereby, the property has many notable features including high performance heating system with under floor heating on the ground floor and radiators on the first floor, contemporary designed integrated kitchen which has open plan circulation space to dining area and family area and three sets of bifold doors giving direct access onto gardens, an outstanding sized family lounge with triple aspects and doors to gardens, and the property displays beautiful, contemporary bathrooms and tiling.

The ground floor is entered via composite double glazed door system leading to impressive hallway with galleried landing and contemporary fitted staircase, impressive sized lounge, downstairs home office/TV den, expansive sized kitchen/dining/family area with full range of integrated appliances, contemporary quartz worktops and feature island, the ground floor is completed by a large utility room and WC. Bright and spacious landing area gives access to principal bedroom with impressive, vaulted ceiling and decorative Paris balcony, sitting area, walk in dressing room/wardrobe and adjacent fully fitted contemporary styled en-suite shower room, four further bedrooms all with built in storage, guest room with en-suite shower room and the main family bathroom with contemporary fitments completes the upper floor. The specification includes high performance double glazing, Gas central heating, Lusso stone and Porcelanosa tiling, internal oak doors and Oak and Glass feature staircase, Karndean flooring, feature lighting and integrated sound system.