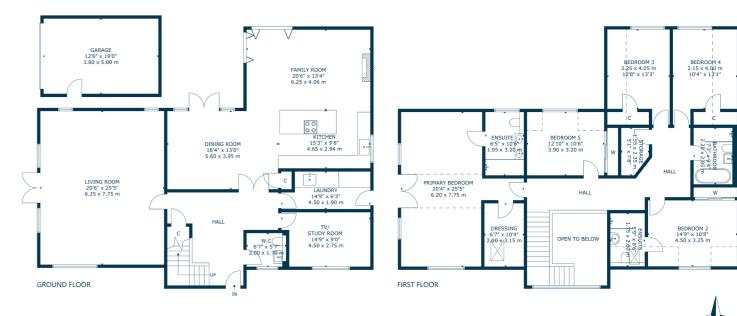

The ground floor is entered via composite double glazed door system leading to impressive hallway with galleried landing and contemporary fitted staircase, impressive sized lounge, downstairs home office/TV den, expansive sized kitchen/dining/family area with full range of integrated appliances, contemporary quartz worktops and feature island, the ground floor is completed by a large utility room and WC. Bright and spacious landing area gives access to principal bedroom with impressive, vaulted ceiling and decorative Paris balcony, sitting area, walk in dressing room/wardrobe and adjacent fully fitted contemporary styled en-suite shower room, four further bedrooms all with built in storage, guest room with en-suite shower room and the main family bathroom with contemporary fitments completes the upper floor. The specification includes high performance double glazing, Gas central heating, Lusso stone and Porcelanosa tiling, internal oak doors and Oak and Glass feature staircase, Karndean flooring, feature lighting and integrated sound system.

CC0798 | Sat Nav: Springside View, Carmunnock Road, Kittochside, G76 9ET

For the full home report visit www.corumproperty.co.uk

\* All measurements and distances are approximate Floorplans are for illustration purposes and may not be to scale.