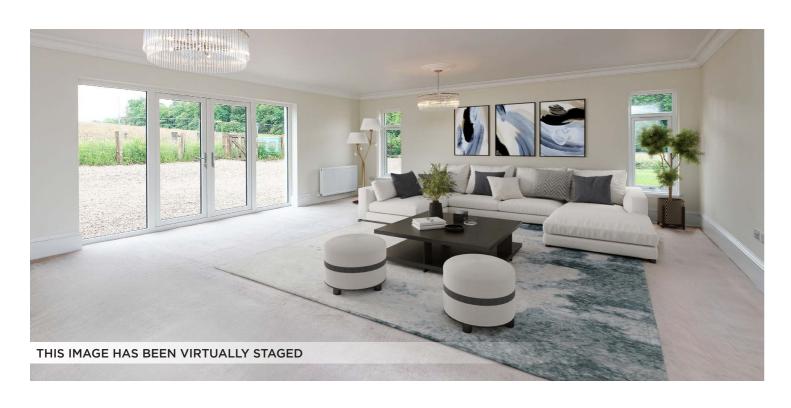

The property displays a crisp external smooth render with sandstone detailing and set under a traditional slate roof system. Extending to approximately 3500 square feet or thereby, the property has many notable features including high performance heating system with under floor heating on the ground floor and radiators on the first floor, contemporary designed integrated kitchen which has open plan circulation space to dining area and family area and three sets of bifold doors giving direct access onto gardens, an outstanding sized family lounge with triple aspects and doors to gardens, and the property displays beautiful, contemporary bathrooms and tiling.

The ground floor is entered via composite double glazed door system leading to impressive hallway with galleried landing and contemporary fitted staircase, impressive sized lounge, downstairs home office/TV den, expansive sized kitchen/dining/family area with full range of integrated appliances, contemporary quartz worktops and feature island, the ground floor is completed by a large utility room and WC. Bright and spacious landing area gives access to principal bedroom with impressive, vaulted ceiling and decorative Paris balcony, sitting area, walk in dressing room/wardrobe and adjacent fully fitted contemporary styled en-suite shower room, four further bedrooms all with built in storage, guest room with en-suite shower room and the main family bathroom with contemporary fitments completes the upper floor. The specification includes high performance double glazing, Gas central heating, Lusso stone and Porcelanosa tiling, internal oak doors and Oak and Glass feature staircase, Karndean flooring, feature lighting and integrated sound system.