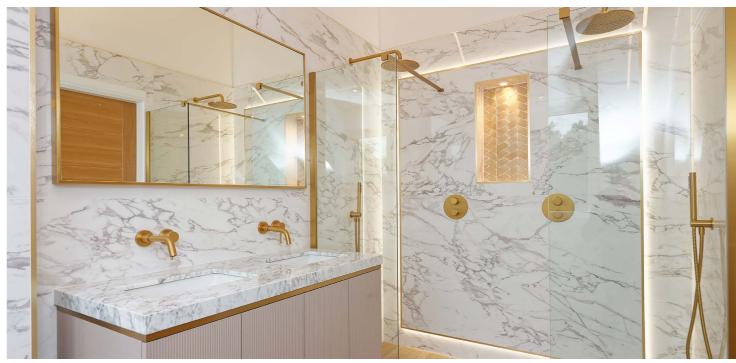

The property displays a crisp external smooth render with sandstone detailing and set under a traditional slate roof system. Extending to approximately 3500 square feet or thereby, the property has many notable features including high performance heating system with under floor heating on the ground floor and radiators on the first floor, contemporary designed integrated kitchen which has open plan circulation space to dining area and family area and three sets of bifold doors giving direct access onto gardens, an outstanding sized family lounge with triple aspects and doors to gardens, and the property displays beautiful, contemporary bathrooms and tiling.

The ground floor is entered via composite double glazed door system leading to impressive hallway with galleried landing and contemporary fitted staircase, impressive sized lounge, downstairs home office/TV den, expansive sized kitchen/dining/family area with full range of integrated appliances, contemporary quartz worktops and feature island, the ground floor is completed by a large utility room and WC. Bright and spacious landing area gives access to principal bedroom with impressive, vaulted ceiling and decorative Paris balcony, sitting area, walk in dressing room/wardrobe and adjacent fully fitted contemporary styled en-suite shower room, four further bedrooms all with built in storage, guest room with en-suite shower room and the main family bathroom with contemporary fitments completes the upper floor. The specification includes high performance double glazing, Gas central heating, Lusso stone and Porcelanosa tiling, internal oak doors and Oak and Glass feature staircase, Karndean flooring, feature lighting and integrated sound system.