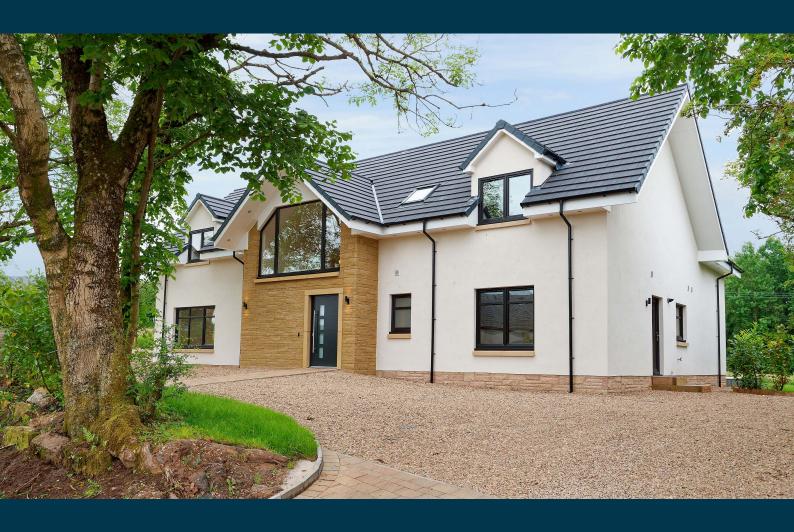

## A contemporary designed detached villa enjoying a lovely countryside setting.

Completed in 2024 and set within mature garden grounds, with interrupted views over the adjacent rolling countryside, Corum are delighted to present to the market this contemporary designed detached villa that affords a high level of privacy and a beautiful, semi-rural setting.

The property displays a crisp external smooth render with sandstone detailing and set under a traditional slate roof system. Extending to approximately 3500 square feet or thereby, the property has many notable features including high performance heating system with under floor heating on the ground floor and radiators on the first floor, contemporary designed integrated kitchen which has open plan circulation space to dining area and family area and three sets of bifold doors giving direct access onto gardens, an outstanding sized family lounge with triple aspects and doors to gardens, and the property displays beautiful, contemporary bathrooms and tiling.

The landscaped garden grounds are also a feature of the property with large driveway space offering parking for multiple vehicles leading to detached single garage which is fitted with power, light and electric door. Expansive driveway to front and side, leading to detached garage and level garden grounds to rear which consists of Composite decking, slabbed area and lawn. The property enclosed with low hedging and giving great open aspects to the open countryside.