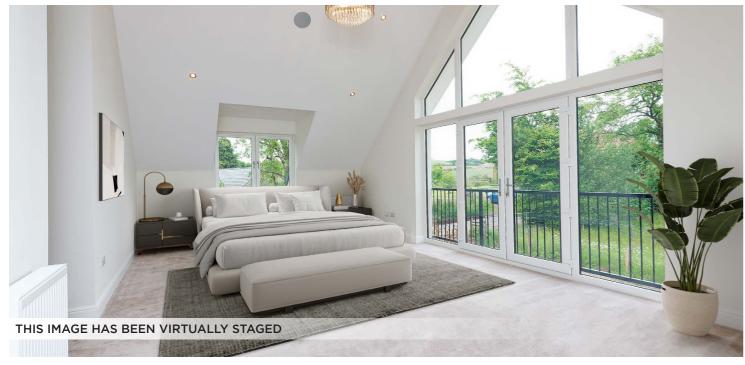

The ground floor is entered via composite double glazed door system leading to impressive hallway with galleried landing and contemporary fitted staircase, impressive sized lounge, downstairs home office/TV den, expansive sized kitchen/dining/family area with full range of integrated appliances, contemporary quartz worktops and feature island, the ground floor is completed by a large utility room and WC. Bright and spacious landing area gives access to principal bedroom with impressive, vaulted ceiling and decorative Paris balcony, sitting area, walk in dressing room/wardrobe and adjacent fully fitted contemporary styled en-suite shower room, four further bedrooms all with built in storage, guest room with en-suite shower room and the main family bathroom with contemporary fitments completes the upper floor. The specification includes high performance double glazing, Gas central heating, Lusso stone and Porcelanosa tiling, internal oak doors and Oak and Glass feature staircase, Karndean flooring, feature lighting and integrated sound system.