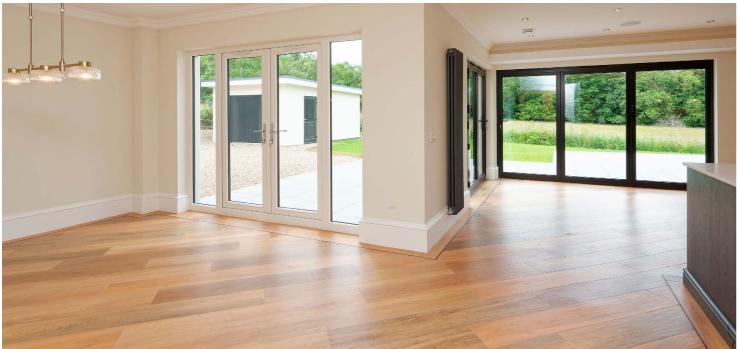

The property displays a crisp external smooth render with sandstone detailing and set under a traditional slate roof system. Extending to approximately 3500 square feet or thereby, the property has many notable features including high performance heating system with under floor heating on the ground floor and radiators on the first floor, contemporary designed integrated kitchen which has open plan circulation space to dining area and family area and three sets of bifold doors giving direct access onto gardens, an outstanding sized family lounge with triple aspects and doors to gardens, and the property displays beautiful, contemporary bathrooms and tiling.

The ground floor is entered via composite double glazed door system leading to impressive hallway with galleried landing and contemporary fitted staircase, impressive sized lounge, downstairs home office/TV den, expansive sized kitchen/dining/family area with full range of integrated appliances, contemporary quartz worktops and feature island, the ground floor is completed by a large utility room and WC. Bright and spacious landing area gives access to principal bedroom with impressive, vaulted ceiling and decorative Paris balcony, sitting area, walk in dressing room/wardrobe and adjacent fully fitted contemporary styled en-suite shower room, four further bedrooms all with built in storage, guest room with en-suite shower room and the main family bathroom with contemporary fitments completes the upper floor. The specification includes high performance double glazing, Gas central heating, Lusso stone and Porcelanosa tiling, internal oak doors and Oak and Glass feature staircase, Karndean flooring, feature lighting and integrated sound system.