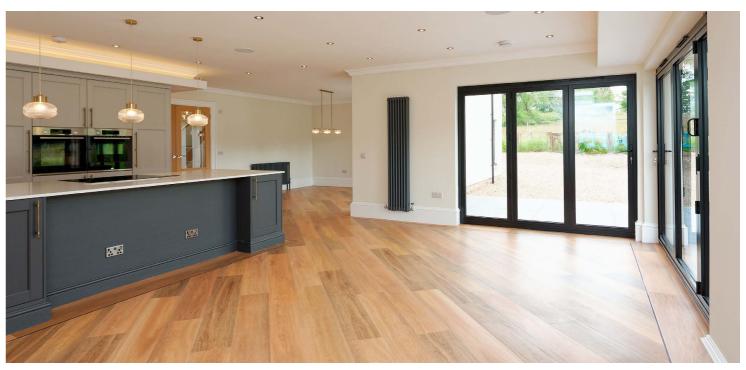

The property displays a crisp external smooth render with sandstone detailing and set under a traditional slate roof system. Extending to approximately 3500 square feet or thereby, the property has many notable features including high performance heating system with under floor heating on the ground floor and radiators on the first floor, contemporary designed integrated kitchen which has open plan circulation space to dining area and family area and three sets of bifold doors giving direct access onto gardens, an outstanding sized family lounge with triple aspects and doors to gardens, and the property displays beautiful, contemporary bathrooms and tiling.

The ground floor is entered via composite double glazed door system leading to impressive hallway with galleried landing and contemporary fitted staircase, impressive sized lounge, downstairs home office/TV den, expansive sized kitchen/dining/family area with full range of integrated appliances, contemporary quartz worktops and feature island, the ground floor is completed by a large utility room and WC. Bright and spacious landing area gives access to principal bedroom with impressive, vaulted ceiling and decorative Paris balcony, sitting area, walk in dressing room/wardrobe and adjacent fully fitted contemporary styled en-suite shower room, four further bedrooms all with built in storage, guest room with en-suite shower room and the main family bathroom with contemporary fitments completes the upper floor. The specification includes high performance double glazing, Gas central heating, Lusso stone and Porcelanosa tiling, internal oak doors and Oak and Glass feature staircase, Karndean flooring, feature lighting and integrated sound system.