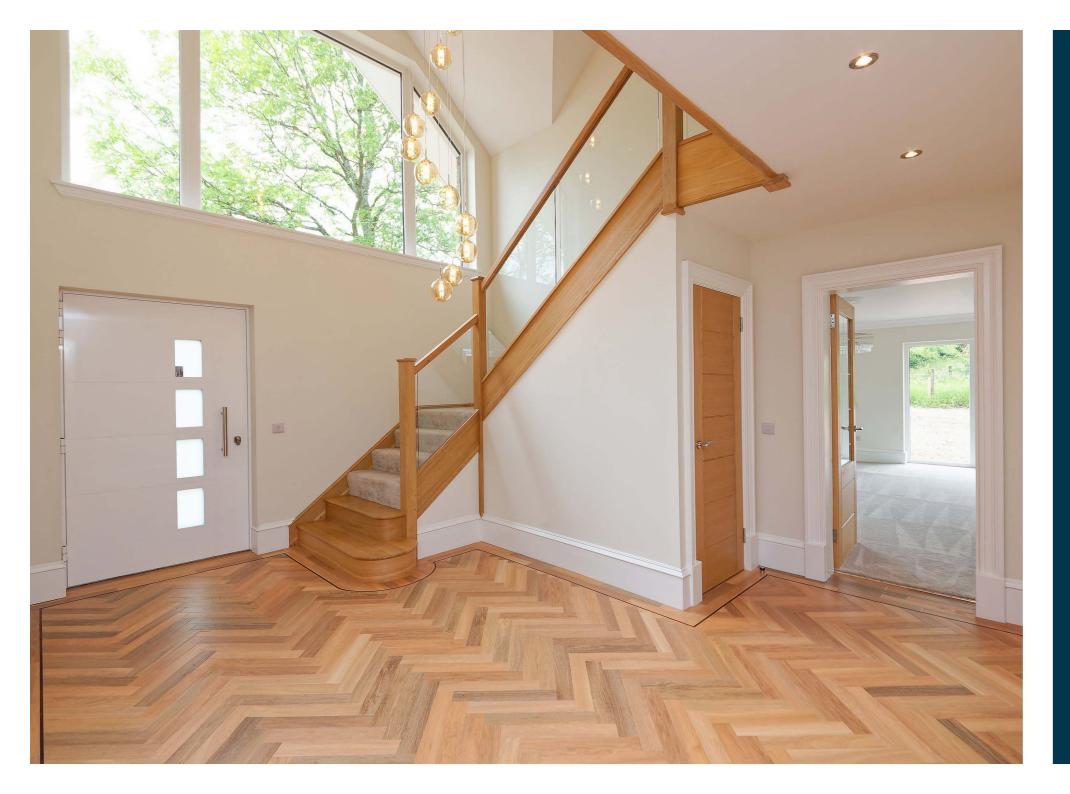

The ground floor is entered via composite double glazed door system leading to impressive hallway with galleried landing and contemporary fitted staircase, impressive sized lounge, downstairs home office/TV den, expansive sized kitchen/dining/family area with full range of integrated appliances, contemporary quartz worktops and feature island, the ground floor is completed by a large utility room and WC. Bright and spacious landing area gives access to principal bedroom with impressive, vaulted ceiling and decorative Paris balcony, sitting area, walk in dressing room/wardrobe and adjacent fully fitted contemporary styled en-suite shower room, four further bedrooms all with built in storage, guest room with en-suite shower room and the main family bathroom with contemporary fitments completes the upper floor. The specification includes high performance double glazing, Gas central heating, Lusso stone and Porcelanosa tiling, internal oak doors and Oak and Glass feature staircase, Karndean flooring, feature lighting and integrated sound system.