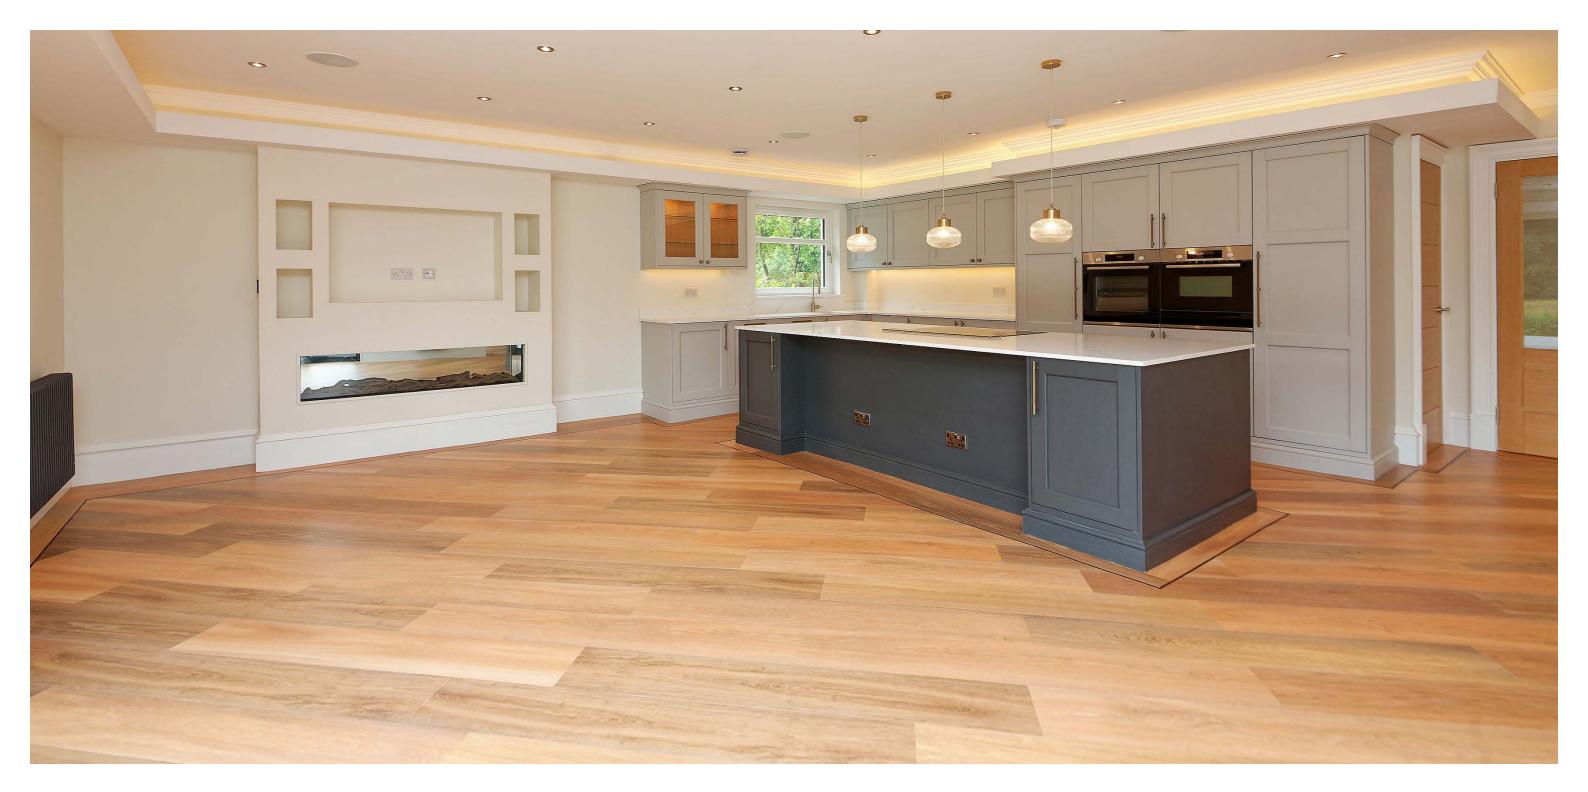

The property displays a crisp external smooth render with sandstone detailing and set under a traditional slate roof system. Extending to approximately 3500 square feet or thereby, the property has many notable features including high performance heating system with under floor heating on the ground floor and radiators on the first floor, contemporary designed integrated kitchen which has open plan circulation space to dining area and family area and three sets of bifold doors giving direct access onto gardens, an outstanding sized family lounge with triple aspects and doors to gardens, and the property displays beautiful, contemporary bathrooms and tiling.

The ground floor is entered via composite double glazed door system leading to impressive hallway with galleried landing and contemporary fitted staircase, impressive sized lounge, downstairs home office/TV den, expansive sized kitchen/dining/family area with full range of integrated appliances, contemporary quartz worktops and feature island, the ground floor is completed by a large utility room and WC. Bright and spacious landing area gives access to principal bedroom with impressive, vaulted ceiling and decorative Paris balcony, sitting area, walk in dressing room/wardrobe and adjacent fully fitted contemporary styled en-suite shower room, four further bedrooms all with built in storage, guest room with en-suite shower room and the main family bathroom with contemporary fitments completes the upper floor. The specification includes high performance double glazing, Gas central heating, Lusso stone and Porcelanosa tiling, internal oak doors and Oak and Glass feature staircase, Karndean flooring, feature lighting and integrated sound system.