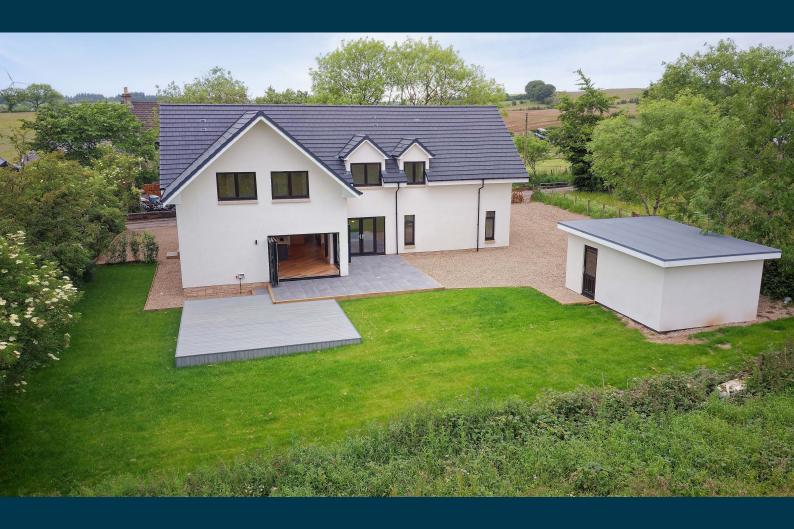

## A contemporary designed detached villa enjoying a lovely countryside setting.

Completed in 2024 and set within mature garden grounds, with interrupted views over the adjacent rolling countryside, Corum are delighted to present to the market this contemporary designed detached villa that affords a high level of privacy and a beautiful, semi-rural setting.

The landscaped garden grounds are also a feature of the property with large driveway space offering parking for multiple vehicles leading to detached single garage which is fitted with power, light and electric door. Expansive driveway to front and side, leading to detached garage and level garden grounds to rear which consists of Composite decking, slabbed area and lawn. The property enclosed with low hedging and giving great open aspects to the open countryside.