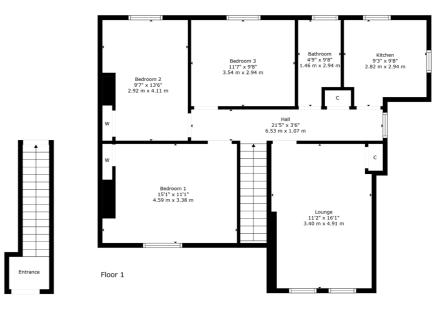

Ground Floor

Sat Nav: 22 Birch Crescent, Busby G76 8DN

CC0796

\*All measurements and distances are approximate.
Floorplans are for illustration purposes and may
not be to scale.

For the full home report visit www.corumproperty.co.uk