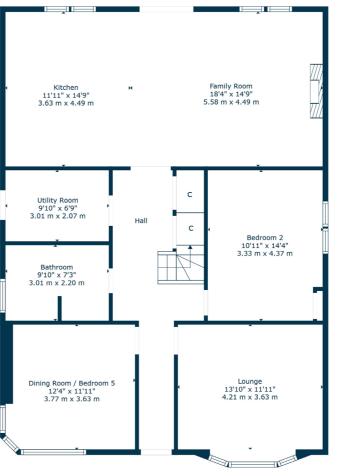

Ground floor accommodation extends to traditional style reception hallway with storage adjacent, generous bay windowed formal lounge to front, lovely formal dining room with corner window allowing for beautiful views, spacious double bedroom, modern main family bathroom with bath and separate shower cubicle, spacious laundry/utility room with access to driveway to side, and the rear extension provides a fantastic open plan kitchen / dining / living space with feature media wall including focal point gas fire and French doors to landscaped rear garden grounds. The kitchen includes multiple ovens, NEFF six ring gas hob, full height fridge and full height freezer, integrated dishwasher and wine fridge. A broad staircase ascends to a bright and spacious upper landing area which provides access to generous rear facing principal bedroom with Paris balcony overlooking the gardens, en-suite shower room and dressing room, two further good bedrooms, modern main family bathroom and additional study / store cupboard. Specification includes an upgraded system of gas central heating (newly installed boiler 2022), double glazing, upgraded roof system, sub floor, attic and cavity wall insulation, modern kitchen with complimentary work surfaces and feature central island, modern floor coverings and overall, the property is well presented and decorated throughout.

Ground Floor

A haven for young growing families, offering some of the best schooling within the Glasgow district. Pre- primary and secondary schooling is all found nearby, notably Carolside Primary School, St Joseph's Primary School, Williamwood High School and St Ninian's High School. The district offers an abundance of sports and recreational facilities, excellent shopping and retail outlets. The suburb of Clarkston offers many independent establishments with cafes, delis and restaurants nearby. There are excellent transport links to the city centre via road and rail, from both Clarkston and Williamwood train stations.

CC0786 | Sat Nav: 9 Sunbury Avenue, Clarkston, G76 7UT

For the full home report visit www.corumproperty.co.uk

\* All measurements and distances are approximate Floorplans are for illustration purposes and may not be to scale.