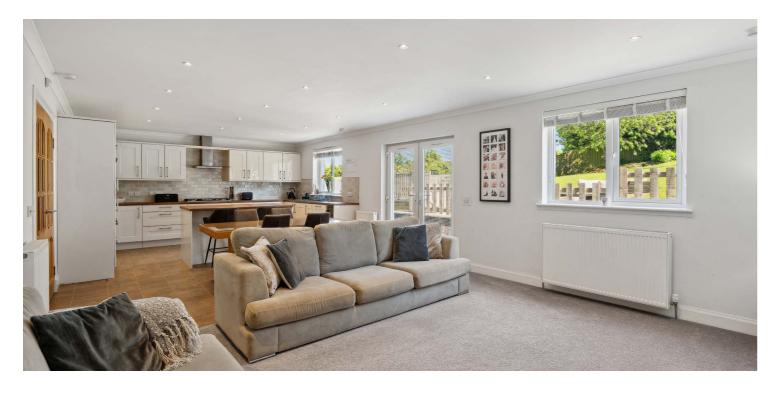

Ground floor accommodation extends to traditional style reception hallway with storage adjacent, generous bay windowed formal lounge to front, lovely formal dining room with corner window allowing for beautiful views, spacious double bedroom, modern main family bathroom with bath and separate shower cubicle, spacious laundry/utility room with access to driveway to side, and the rear extension provides a fantastic open plan kitchen / dining / living space with feature media wall including focal point gas fire and French doors to landscaped rear garden grounds. The kitchen includes multiple ovens, NEFF six ring gas hob, full height fridge and full height freezer, integrated dishwasher and wine fridge. A broad staircase ascends to a bright and spacious upper landing area which provides access to generous rear facing principal bedroom with Paris balcony overlooking the gardens, en-suite shower room and dressing room, two further good bedrooms, modern main family bathroom and additional study / store cupboard. Specification includes an upgraded system of gas central heating (newly installed boiler 2022), double glazing, upgraded roof system, sub floor, attic and cavity wall insulation, modern kitchen with complimentary work surfaces and feature central island, modern floor coverings and overall, the property is well presented and decorated throughout.