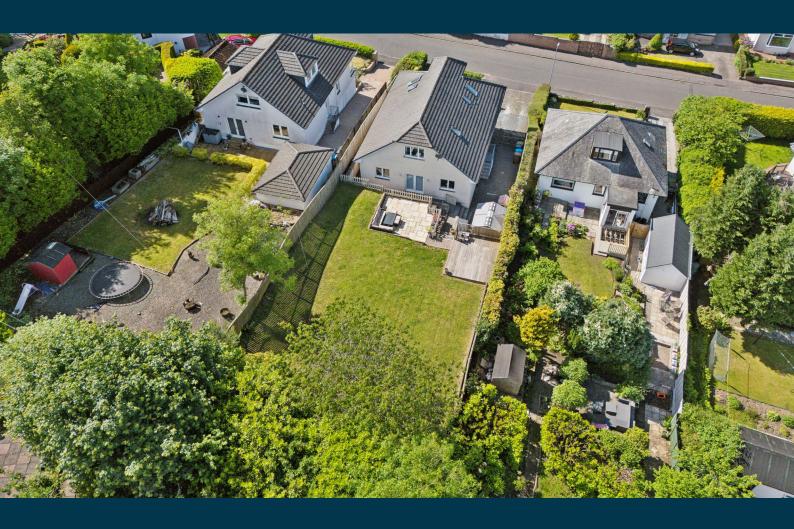

Externally the property is set within generous private, landscaped garden grounds which are predominantly South facing and enjoys the sun throughout the day. Said gardens provide raised decked and patio areas along with lawned areas. Driveway to front / side providing ample vehicular parking. Lovely further gardens to front.