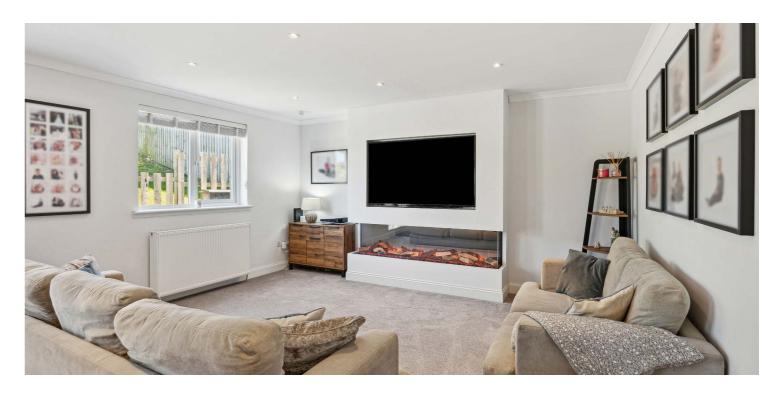

Ground floor accommodation extends to traditional style reception hallway with storage adjacent, generous bay windowed formal lounge to front, lovely formal dining room with corner window allowing for beautiful views, spacious double bedroom, modern main family bathroom with bath and separate shower cubicle, spacious laundry/utility room with access to driveway to side, and the rear extension provides a fantastic open plan kitchen / dining / living space with feature media wall including focal point gas fire and French doors to landscaped rear garden grounds. The kitchen includes multiple ovens, NEFF six ring gas hob, full height fridge and full height freezer, integrated dishwasher and wine fridge. A broad staircase ascends to a bright and spacious upper landing area which provides access to generous rear facing principal bedroom with Paris balcony overlooking the gardens, en-suite shower room and dressing room, two further good bedrooms, modern main family bathroom and additional study / store cupboard. Specification includes an upgraded system of gas central heating (newly installed boiler 2022), double glazing, upgraded roof system, sub floor, attic and cavity wall insulation, modern kitchen with complimentary work surfaces and feature central island, modern floor coverings and overall, the property is well presented and decorated throughout.