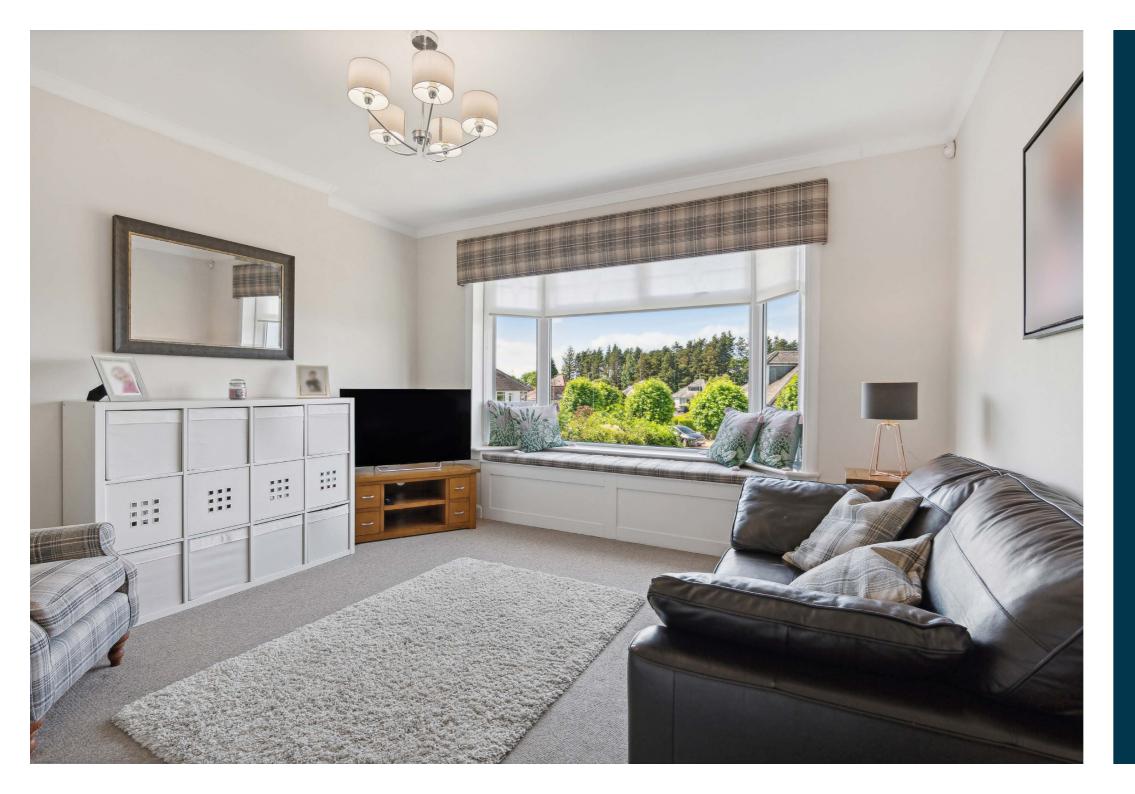

Ground floor accommodation extends to traditional style reception hallway with storage adjacent, generous bay windowed formal lounge to front, lovely formal dining room with corner window allowing for beautiful views, spacious double bedroom, modern main family bathroom with bath and separate shower cubicle, spacious laundry/utility room with access to driveway to side, and the rear extension provides a fantastic open plan kitchen / dining / living space with feature media wall including focal point gas fire and French doors to landscaped rear garden grounds. The kitchen includes multiple ovens, NEFF six ring gas hob, full height fridge and full height freezer, integrated dishwasher and wine fridge. A broad staircase ascends to a bright and spacious upper landing area which provides access to generous rear facing principal bedroom with Paris balcony overlooking the gardens, en-suite shower room and dressing room, two further good bedrooms, modern main family bathroom and additional study / store cupboard. Specification includes an upgraded system of gas central heating (newly installed boiler 2022), double glazing, upgraded roof system, sub floor, attic and cavity wall insulation, modern kitchen with complimentary work surfaces and feature central island, modern floor coverings and overall, the property is well presented and decorated throughout.