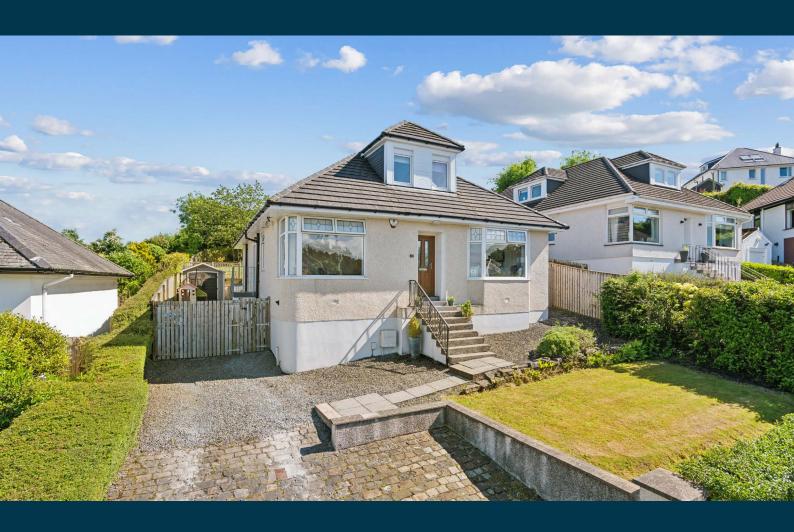

## 9 SUNBURY AVENUE

CLARKSTON

www.corumproperty.co.uk

## An extended detached bungalow enjoying a sought-after Clarkston location.

Extending to approx. 2200 sq ft, this traditional detached bungalow has been significantly extended, upgraded and improved to deliver a fantastic family home. Enjoying a highly sought-after location within the popular suburb of Clarkston, the subjects are set within established, mature garden grounds and provide a great opportunity to the local marketplace.

Externally the property is set within generous private, landscaped garden grounds which are predominantly South facing and enjoys the sun throughout the day. Said gardens provide raised decked and patio areas along with lawned areas. Driveway to front / side providing ample vehicular parking. Lovely further gardens to front.