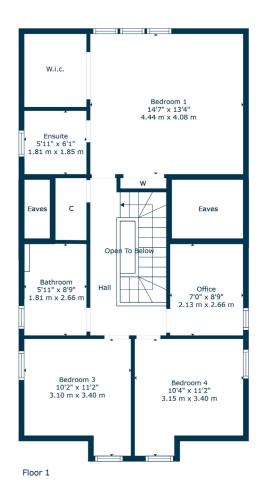

Ground floor accommodation extends to traditional style reception hallway with storage adjacent, generous bay windowed formal lounge to front, lovely formal dining room with corner window allowing for beautiful views, spacious double bedroom, modern main family bathroom with bath and separate shower cubicle, spacious laundry/utility room with access to driveway to side, and the rear extension provides a fantastic open plan kitchen / dining / living space with feature media wall including focal point gas fire and French doors to landscaped rear garden grounds. The kitchen includes multiple ovens, NEFF six ring gas hob, full height fridge and full height freezer, integrated dishwasher and wine fridge. A broad staircase ascends to a bright and spacious upper landing area which provides access to generous rear facing principal bedroom with Paris balcony overlooking the gardens, en-suite shower room and dressing room, two further good bedrooms, modern main family bathroom and additional study / store cupboard. Specification includes an upgraded system of gas central heating (newly installed boiler 2022), double glazing, upgraded roof system, sub floor, attic and cavity wall insulation, modern kitchen with complimentary work surfaces and feature central island, modern floor coverings and overall, the property is well presented and decorated throughout.

CC0786 | Sat Nav: 9 Sunbury Avenue, Clarkston, G76 7UT

For the full home report visit www.corumproperty.co.uk

\* All measurements and distances are approximate Floorplans are for illustration purposes and may not be to scale.