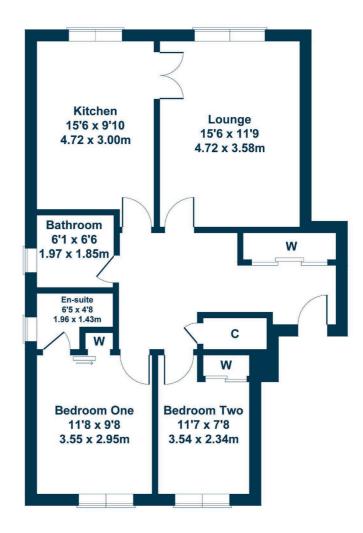

This is a refreshingly spacious apartment entered through secure door entry system, the accommodation in brief extends to welcoming entrance hall with excellent storage, open plan lounge through to modern fitted kitchen and dining. Two generously proportioned double bedrooms with storage, recently replaced ensuite shower room and bathroom.

CC0777 | Sat Nav: 3 Earls Court, 17 Langside Road Bothwell G71 8NG

For the full home report visit www.corumproperty.co.uk

\* All measurements and distances are approximate Floorplans are for illustration purposes and may not be to scale.