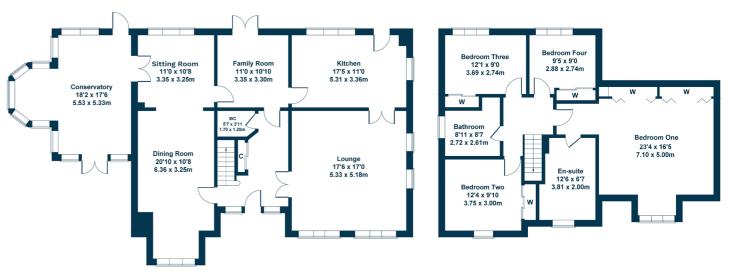

Accommodation comprises reception hallway, WC, generous size dining room (previous living room) open plan to sitting room offering great flexible living space. Double glazed conservatory with patio doors to the rear gardens, family room with French doors to rear, modern dining kitchen which has a range of floor and wall mounted storage units and integrated appliances and access to rear gardens. The living room/cinema room features a fully integrated projection cinema/entertainment system with concealed, motorized screen and in-built speakers. On the upper floor there are four double bedrooms, all of which have fitted wardrobes. Two modern bathrooms with separate shower cubicles and Porcelanosa tiling, one is en-suite to the large principal bedroom. Specification includes gas central heating, double glazing and overall the property is well presented and decorated throughout.

Externally the property benefits from double Monoblock driveway with adjacent designated double-parking space and well-established mature garden grounds.

GROUND FLOOR

The location of the property provides fantastic commuting links with easy access to the M77 and surrounding motorway connecting hubs. The area of Stewartfield offers residents access to the James Heritage Park, with its 16 acre loch and outdoor sports centre, providing an excellent range of water sports and offers pleasant views from the top deck cafe. The town centre of East Kilbride lies about five minutes drive and provides comprehensive retail facilities and a recently extended shopping centre. Glasgow city centre is well known for its array of retail, cultural and other attractions including Kelvingrove Museum and Art Gallery and the Burrell Collection. Locally there is a good choice of schooling including Kirktonholme Primary, St Kenneth's Primary and Duncanrig Secondary school.

## FIRST FLOOR

**CC0776** | Sat Nav: 12 Ballantrae, Stewartfield, East Kilbride, G74 4TZ For the full home report visit **www.corumproperty.co.uk** \* All measurements and distances are approximate Floorplans are for illustration purposes and may not be to scale.