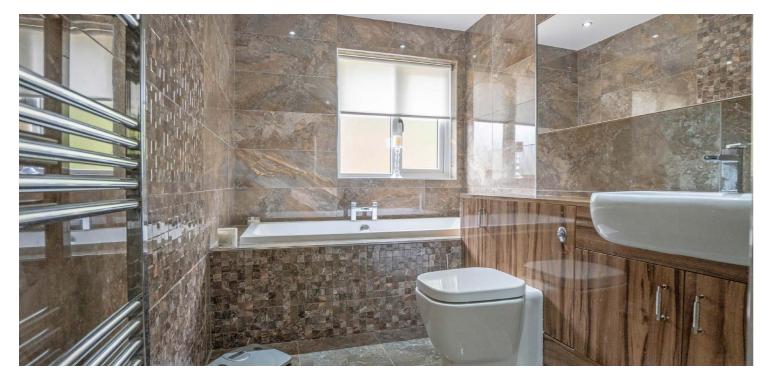

Accommodation comprises reception hallway, WC, generous size dining room (previous living room) open plan to sitting room offering great flexible living space. Double glazed conservatory with patio doors to the rear gardens, family room with French doors to rear, modern dining kitchen which has a range of floor and wall mounted storage units and integrated appliances and access to rear gardens. The living room/cinema room features a fully integrated projection cinema/entertainment system with concealed, motorized screen and in-built speakers. On the upper floor there are four double bedrooms, all of which have fitted wardrobes. Two modern bathrooms with separate shower cubicles and Porcelanosa tiling, one is en-suite to the large principal bedroom. Specification includes gas central heating, double glazing and overall the property is well presented and decorated throughout.