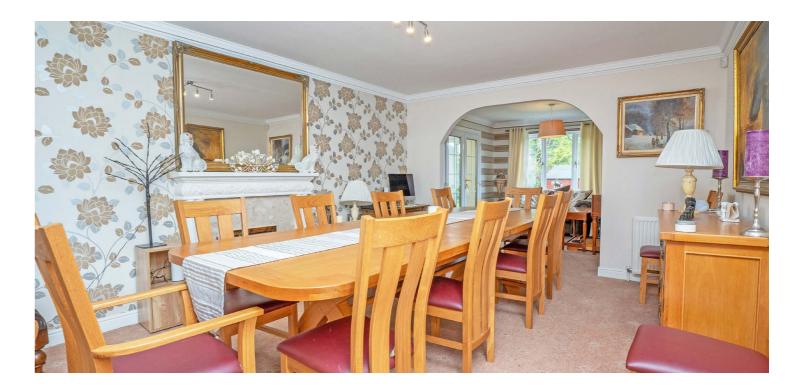

Accommodation comprises reception hallway, WC, generous size dining room (previous living room) open plan to sitting room offering great flexible living space. Double glazed conservatory with patio doors to the rear gardens, family room with French doors to rear, modern dining kitchen which has a range of floor and wall mounted storage units and integrated appliances and access to rear gardens. The living room/cinema room features a fully integrated projection cinema/entertainment system with concealed, motorized screen and in-built speakers. On the upper floor there are four double bedrooms, all of which have fitted wardrobes. Two modern bathrooms with separate shower cubicles and Porcelanosa tiling, one is en-suite to the large principal bedroom. Specification includes gas central heating, double glazing and overall the property is well presented and decorated throughout.