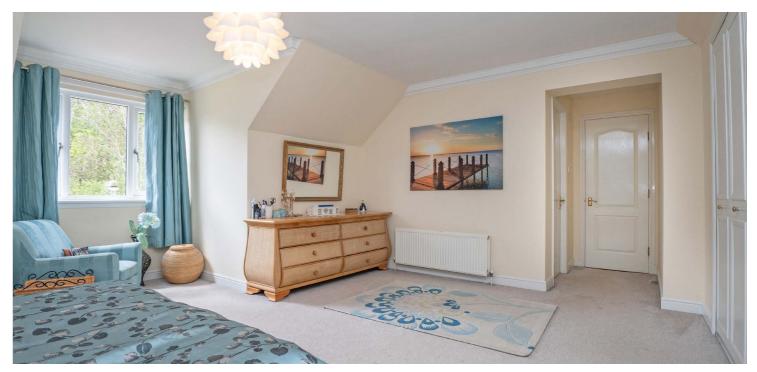

Accommodation comprises reception hallway, WC, generous size dining room (previous living room) open plan to sitting room offering great flexible living space. Double glazed conservatory with patio doors to the rear gardens, family room with French doors to rear, modern dining kitchen which has a range of floor and wall mounted storage units and integrated appliances and access to rear gardens. The living room/cinema room features a fully integrated projection cinema/entertainment system with concealed, motorized screen and in-built speakers. On the upper floor there are four double bedrooms, all of which have fitted wardrobes. Two modern bathrooms with separate shower cubicles and Porcelanosa tiling, one is en-suite to the large principal bedroom. Specification includes gas central heating, double glazing and overall the property is well presented and decorated throughout.