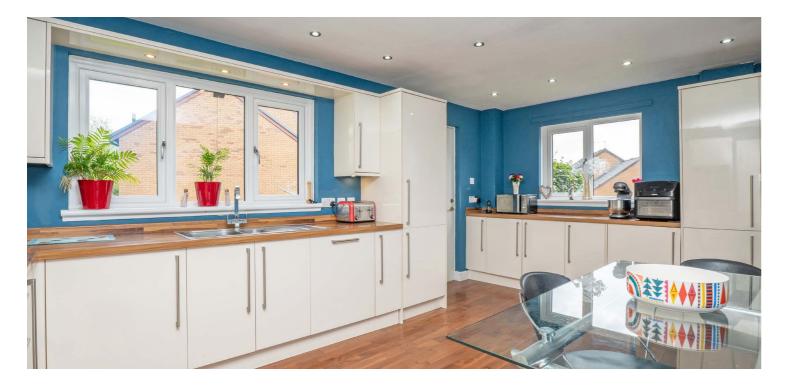

Accommodation comprises reception hallway, WC, generous size dining room (previous living room) open plan to sitting room offering great flexible living space. Double glazed conservatory with patio doors to the rear gardens, family room with French doors to rear, modern dining kitchen which has a range of floor and wall mounted storage units and integrated appliances and access to rear gardens. The living room/cinema room features a fully integrated projection cinema/entertainment system with concealed, motorized screen and in-built speakers. On the upper floor there are four double bedrooms, all of which have fitted wardrobes. Two modern bathrooms with separate shower cubicles and Porcelanosa tiling, one is en-suite to the large principal bedroom. Specification includes gas central heating, double glazing and overall the property is well presented and decorated throughout.