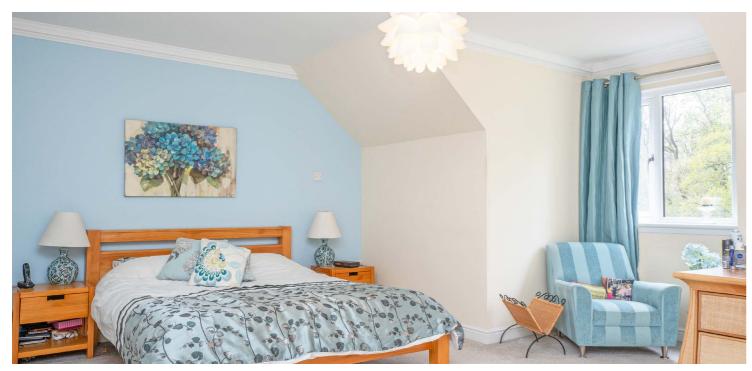

Accommodation comprises reception hallway, WC, generous size dining room (previous living room) open plan to sitting room offering great flexible living space. Double glazed conservatory with patio doors to the rear gardens, family room with French doors to rear, modern dining kitchen which has a range of floor and wall mounted storage units and integrated appliances and access to rear gardens. The living room/cinema room features a fully integrated projection cinema/entertainment system with concealed, motorized screen and in-built speakers. On the upper floor there are four double bedrooms, all of which have fitted wardrobes. Two modern bathrooms with separate shower cubicles and Porcelanosa tiling, one is en-suite to the large principal bedroom. Specification includes gas central heating, double glazing and overall the property is well presented and decorated throughout.