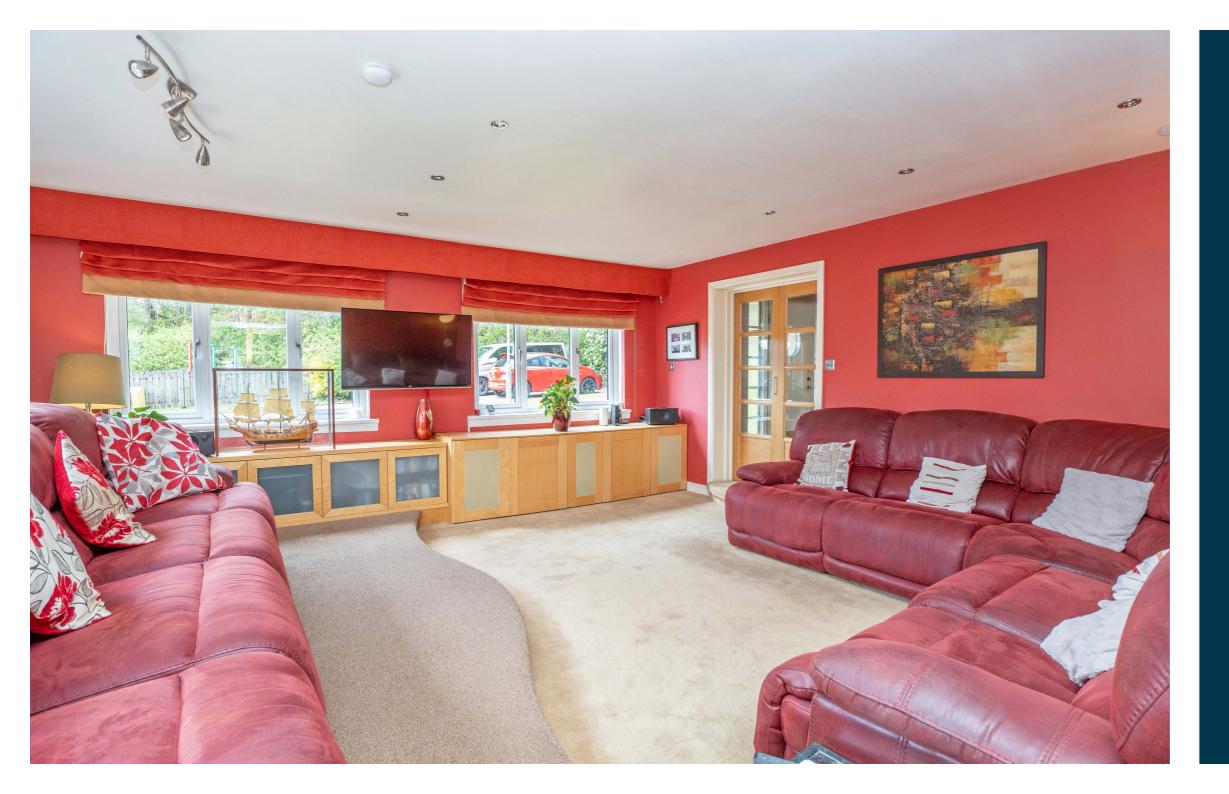

Accommodation comprises reception hallway, WC, generous size dining room (previous living room) open plan to sitting room offering great flexible living space. Double glazed conservatory with patio doors to the rear gardens, family room with French doors to rear, modern dining kitchen which has a range of floor and wall mounted storage units and integrated appliances and access to rear gardens. The living room/cinema room features a fully integrated projection cinema/entertainment system with concealed, motorized screen and in-built speakers. On the upper floor there are four double bedrooms, all of which have fitted wardrobes. Two modern bathrooms with separate shower cubicles and Porcelanosa tiling, one is en-suite to the large principal bedroom. Specification includes gas central heating, double glazing and overall the property is well presented and decorated throughout.