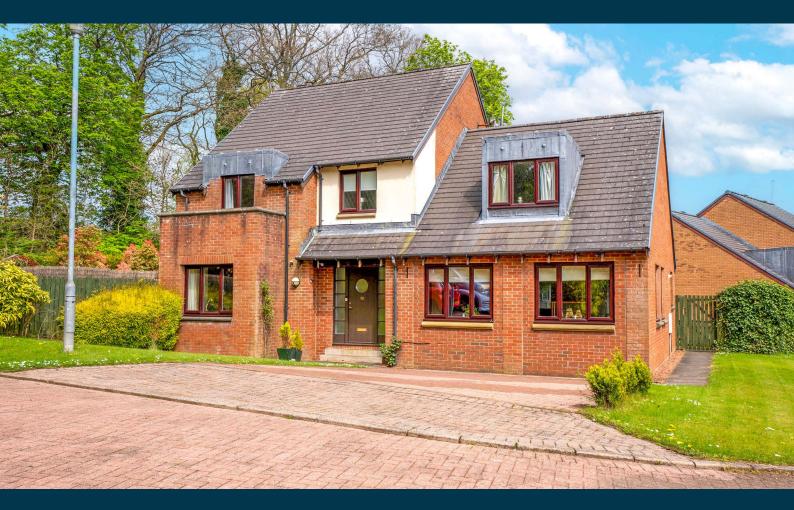

## An impressive, detached family villa situated within arguably the largest plot in this sought-after estate.

An impressive, detached family villa situated within arguably the largest plot in this sought-after estate. The property has been enhanced by way of a double garage conversion which offers a spectacular cinema room/living room ideal for entertaining and an impressive conservatory to the rear overlooking the large, mature and enclosed gardens.

Externally the property benefits from double Monoblock driveway with adjacent designated double-parking space and well-established mature garden grounds.

GROUND FLOOR

The location of the property provides fantastic commuting links with easy access to the M77 and surrounding motorway connecting hubs. The area of Stewartfield offers residents access to the James Heritage Park, with its 16 acre loch and outdoor sports centre, providing an excellent range of water sports and offers pleasant views from the top deck cafe. The town centre of East Kilbride lies about five minutes drive and provides comprehensive retail facilities and a recently extended shopping centre. Glasgow city centre is well known for its array of retail, cultural and other attractions including Kelvingrove Museum and Art Gallery and the Burrell Collection. Locally there is a good choice of schooling including Kirktonholme Primary, St Kenneth's Primary and Duncanrig Secondary school.