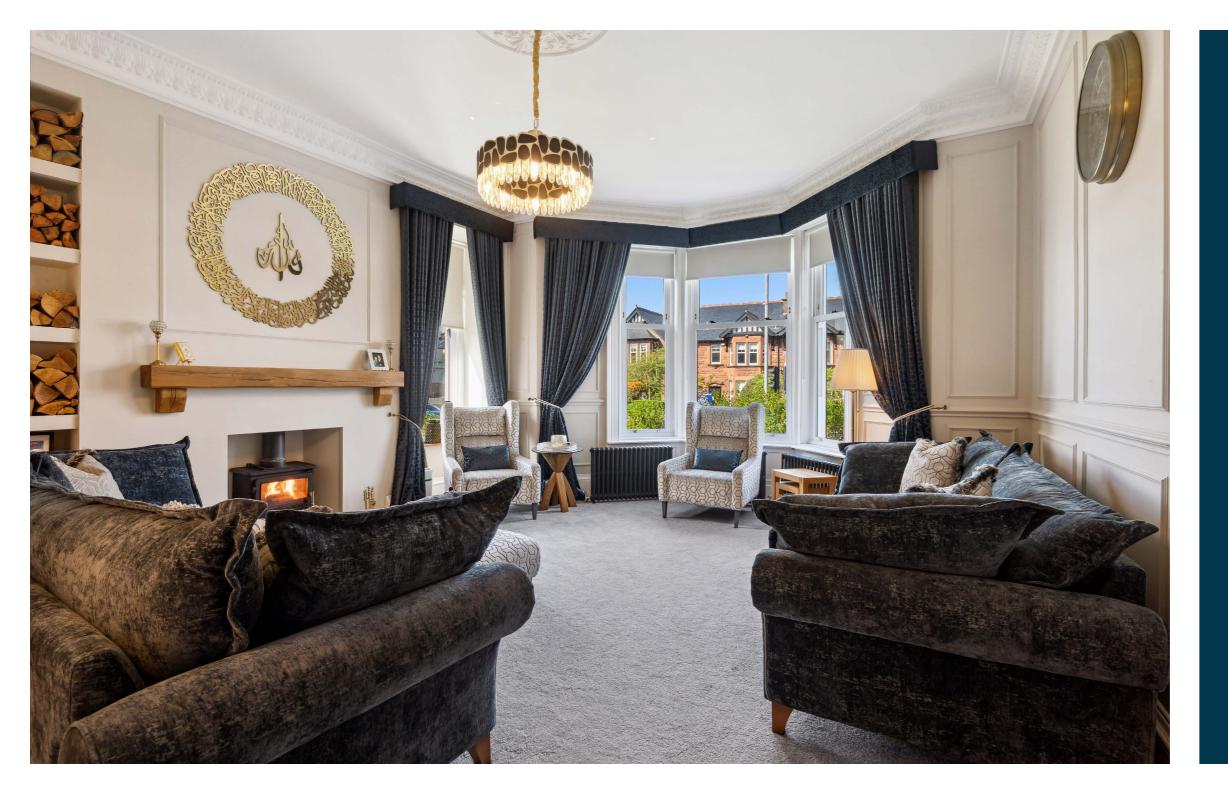

The ground floor accommodation extends to entrance vestibule, traditional style reception hallway with Shower room and WC adjacent, impressive bay windowed formal lounge to front with lovely open fire, spacious family / sitting room, lovely formal dining room, stylish dining kitchen with a range of wall and base mounted units, complimentary work surfaces, stylish splash back, range cooker, full height fridge and freezer, integrated dishwasher and feature window seat and access to rear gardens. Ground floor is complete with home office/ Study (optional sixth bedroom). A broad feature staircase gives access to half landing leading to generous double bedroom and WC adjacent and the bright and spacious upper landing gives access to principal bay windowed master bedroom and four other spacious double bedrooms which are all well-proportioned and have fitted wardrobes and a contemporary family bathroom completes this level. Attic providing additional storage. Specification includes gas central heating, upgraded glazing with acoustic glass (to front and side), new roof system, upgraded kitchen and bathrooms, Hive heating system, feature cornicing and panelling throughout, modern flooring and overall, the subjects are well presented and decorated throughout.