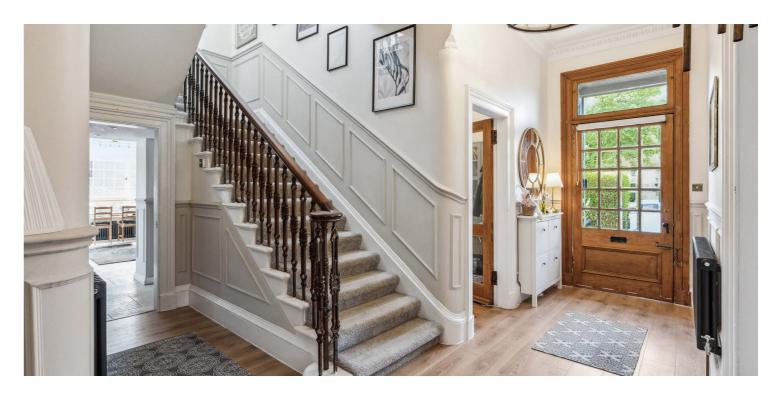

The ground floor accommodation extends to entrance vestibule, traditional style reception hallway with Shower room and WC adjacent, impressive bay windowed formal lounge to front with lovely open fire, spacious family / sitting room, lovely formal dining room, stylish dining kitchen with a range of wall and base mounted units, complimentary work surfaces, stylish splash back, range cooker, full height fridge and freezer, integrated dishwasher and feature window seat and access to rear gardens. Ground floor is complete with home office/ Study (optional sixth bedroom). A broad feature staircase gives access to half landing leading to generous double bedroom and WC adjacent and the bright and spacious upper landing gives access to principal bay windowed master bedroom and four other spacious double bedrooms which are all well-proportioned and have fitted wardrobes and a contemporary family bathroom completes this level. Attic providing additional storage. Specification includes gas central heating, upgraded glazing with acoustic glass (to front and side), new roof system, upgraded kitchen and bathrooms, Hive heating system, feature cornicing and panelling throughout, modern flooring and overall, the subjects are well presented and decorated throughout.