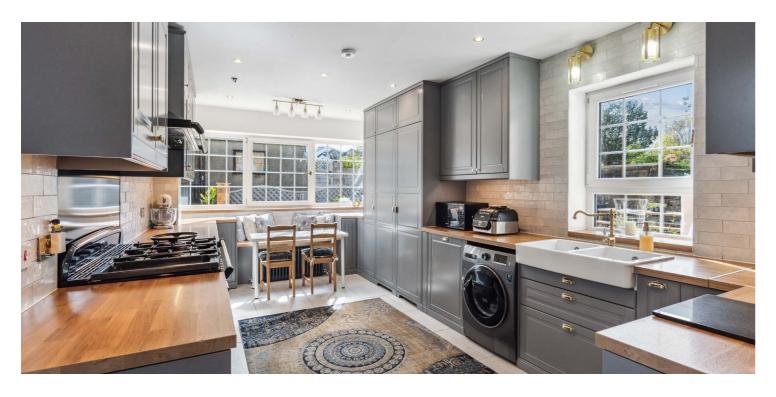

The ground floor accommodation extends to entrance vestibule, traditional style reception hallway with Shower room and WC adjacent, impressive bay windowed formal lounge to front with lovely open fire, spacious family / sitting room, lovely formal dining room, stylish dining kitchen with a range of wall and base mounted units, complimentary work surfaces, stylish splash back, range cooker, full height fridge and freezer, integrated dishwasher and feature window seat and access to rear gardens. Ground floor is complete with home office/ Study (optional sixth bedroom). A broad feature staircase gives access to half landing leading to generous double bedroom and WC adjacent and the bright and spacious upper landing gives access to principal bay windowed master bedroom and four other spacious double bedrooms which are all well-proportioned and have fitted wardrobes and a contemporary family bathroom completes this level. Attic providing additional storage. Specification includes gas central heating, upgraded glazing with acoustic glass (to front and side), new roof system, upgraded kitchen and bathrooms, Hive heating system, feature cornicing and panelling throughout, modern flooring and overall, the subjects are well presented and decorated throughout.