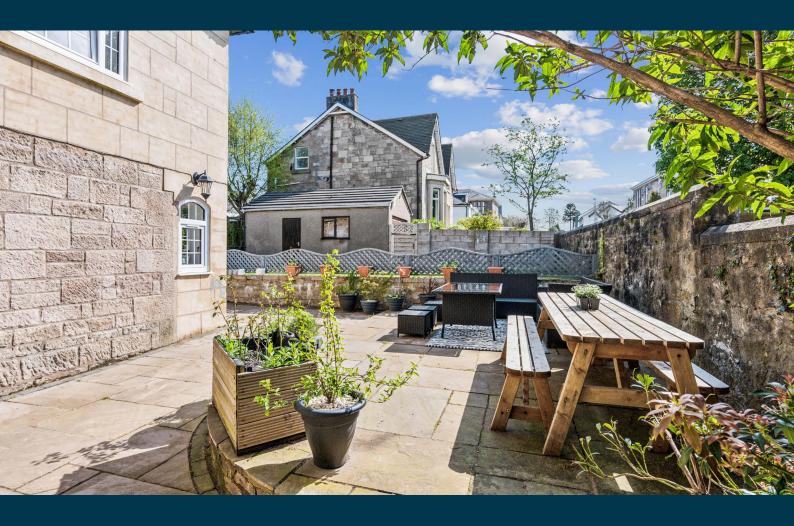

Externally the property is set within private garden grounds which are designed for ease of maintenance with patio and lawned areas. Driveway to side leading to detached garage.

A haven for young families, the district offers an abundance of sports and recreational facilities, excellent shopping, and retail outlets and of course some the best schooling within the Glasgow district. Pre-schooling, primary schooling and secondary schooling is all found nearby, notably Netherlee Primary, OLM, Williamwood High School and St Ninian's High School. The shopping suburb of Clarkston offers a variety of cafes, delis and restaurants with excellent transport provisions provided for the city centre via road and rail from Clarkston train station.