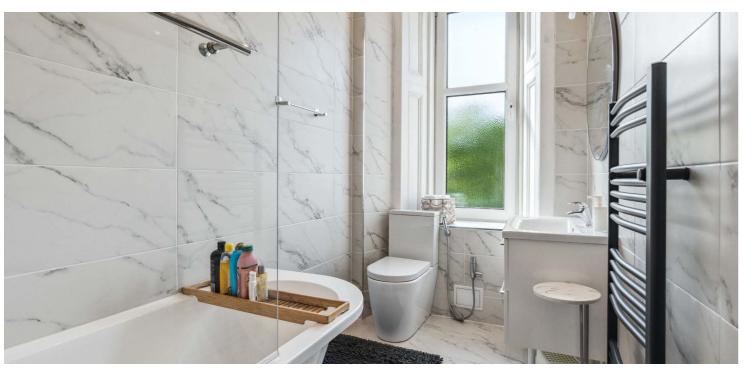

The ground floor accommodation extends to entrance vestibule, traditional style reception hallway with Shower room and WC adjacent, impressive bay windowed formal lounge to front with lovely open fire, spacious family / sitting room, lovely formal dining room, stylish dining kitchen with a range of wall and base mounted units, complimentary work surfaces, stylish splash back, range cooker, full height fridge and freezer, integrated dishwasher and feature window seat and access to rear gardens. Ground floor is complete with home office/ Study (optional sixth bedroom). A broad feature staircase gives access to half landing leading to generous double bedroom and WC adjacent and the bright and spacious upper landing gives access to principal bay windowed master bedroom and four other spacious double bedrooms which are all well-proportioned and have fitted wardrobes and a contemporary family bathroom completes this level. Attic providing additional storage. Specification includes gas central heating, upgraded glazing with acoustic glass (to front and side), new roof system, upgraded kitchen and bathrooms, Hive heating system, feature cornicing and panelling throughout, modern flooring and overall, the subjects are well presented and decorated throughout.