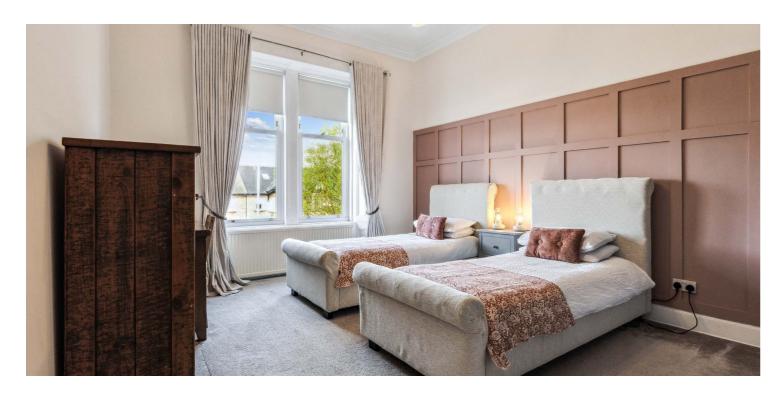

The ground floor accommodation extends to entrance vestibule, traditional style reception hallway with Shower room and WC adjacent, impressive bay windowed formal lounge to front with lovely open fire, spacious family / sitting room, lovely formal dining room, stylish dining kitchen with a range of wall and base mounted units, complimentary work surfaces, stylish splash back, range cooker, full height fridge and freezer, integrated dishwasher and feature window seat and access to rear gardens. Ground floor is complete with home office/ Study (optional sixth bedroom). A broad feature staircase gives access to half landing leading to generous double bedroom and WC adjacent and the bright and spacious upper landing gives access to principal bay windowed master bedroom and four other spacious double bedrooms which are all well-proportioned and have fitted wardrobes and a contemporary family bathroom completes this level. Attic providing additional storage. Specification includes gas central heating, upgraded glazing with acoustic glass (to front and side), new roof system, upgraded kitchen and bathrooms, Hive heating system, feature cornicing and panelling throughout, modern flooring and overall, the subjects are well presented and decorated throughout.