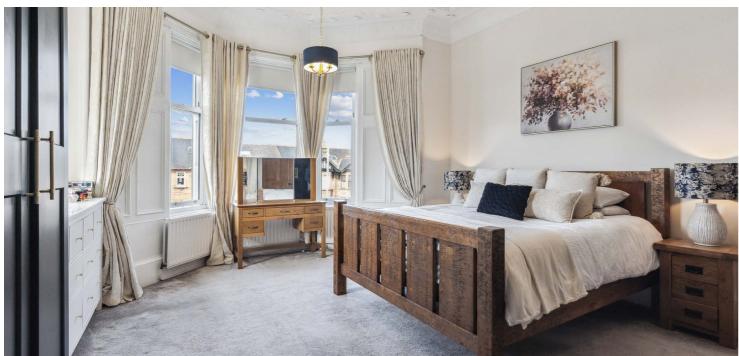

The ground floor accommodation extends to entrance vestibule, traditional style reception hallway with Shower room and WC adjacent, impressive bay windowed formal lounge to front with lovely open fire, spacious family / sitting room, lovely formal dining room, stylish dining kitchen with a range of wall and base mounted units, complimentary work surfaces, stylish splash back, range cooker, full height fridge and freezer, integrated dishwasher and feature window seat and access to rear gardens. Ground floor is complete with home office/ Study (optional sixth bedroom). A broad feature staircase gives access to half landing leading to generous double bedroom and WC adjacent and the bright and spacious upper landing gives access to principal bay windowed master bedroom and four other spacious double bedrooms which are all well-proportioned and have fitted wardrobes and a contemporary family bathroom completes this level. Attic providing additional storage. Specification includes gas central heating, upgraded glazing with acoustic glass (to front and side), new roof system, upgraded kitchen and bathrooms, Hive heating system, feature cornicing and panelling throughout, modern flooring and overall, the subjects are well presented and decorated throughout.