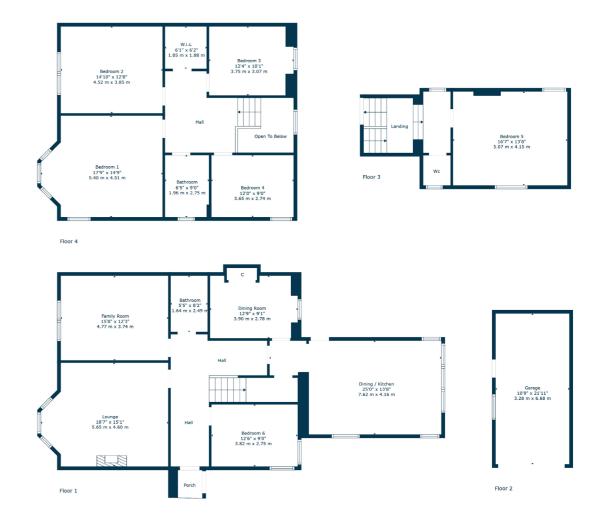

## 5/6 | BEDROOMS3 | BATHROOMS3/4 | PUBLIC ROOMS

An impressive fully refurbished blonde sandstone semidetached villa set within landscaped garden grounds.

This traditional blonde sandstone semi-detached villa enjoys a central and highly convenient location within the highly popular suburb of Clarkston. Re-modelled, improved and upgraded throughout by the present owners, the subjects are set within landscaped garden grounds and provide a fantastic opportunity to the local marketplace.

The ground floor accommodation extends to entrance vestibule, traditional style reception hallway with Shower room and WC adjacent, impressive bay windowed formal lounge to front with lovely open fire, spacious family / sitting room, lovely formal dining room, stylish dining kitchen with a range of wall and base mounted units, complimentary work surfaces, stylish splash back, range cooker, full height fridge and freezer, integrated dishwasher and feature window seat and access to rear gardens. Ground floor is complete with home office/ Study (optional sixth bedroom). A broad feature staircase gives access to half landing leading to generous double bedroom and WC adjacent and the bright and spacious upper landing gives access to principal bay windowed master bedroom and four other spacious double bedrooms which are all well-proportioned and have fitted wardrobes and a contemporary family bathroom completes this level. Attic providing additional storage. Specification includes gas central heating, upgraded glazing with acoustic glass (to front and side), new roof system, upgraded kitchen and bathrooms, Hive heating system, feature cornicing and panelling throughout, modern flooring and overall, the subjects are well presented and decorated throughout.

CC0766 | Sat Nav: 1 Overlee Road, Clarkston, G76 8BS

For the full home report visit www.corumproperty.co.uk

\* All measurements and distances are approximate Floorplans are for illustration purposes and may not be to scale.