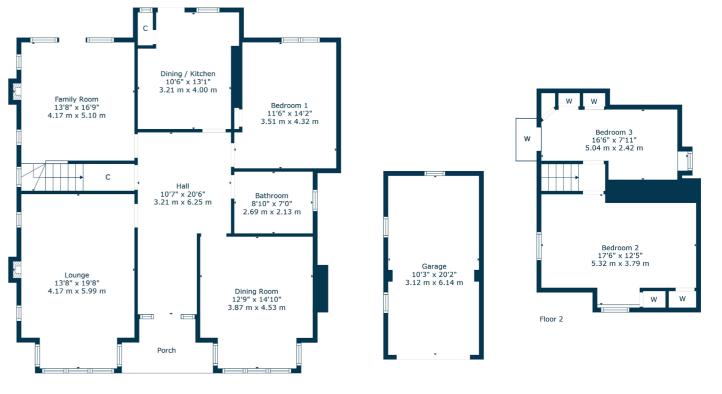

Ground floor accommodation extends to entrance vestibule, spacious traditional panelled reception hallway, wonderful bay windowed formal lounge to front, dining room (fourth bedroom), main family bathroom with feature-stained glass window, generous rear facing double bedroom overlooking garden grounds, fitted kitchen with a range of wall and based mounted units and access to gardens and lovely family / sitting room with access to rear deck and gardens. The upstairs has been converted to provide two further bedrooms and clearly this level provides scope for further extension / development (subject to planning). Additional storage provided by way of cellar space. The specification includes gas central heating, double glazing, feature panelling and stained glass, traditional internal doors and generous ground floor ceiling heights.

Externally the property is set within private, easily maintained walled garden grounds with raised deck area, lawned area, and mature planting beds. Driveway to front leading to detached garage.

Floor 1

CC0763 | Sat Nav: 'Cartref' 30 Stewart Drive, Clarkston, G76 7EZ

For the full home report visit www.corumproperty.co.uk

\* All measurements and distances are approximate Floorplans are for illustration purposes and may not be to scale.