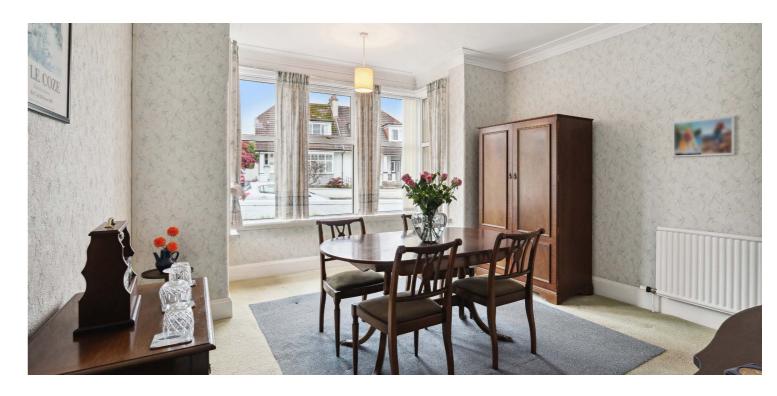

Ground floor accommodation extends to entrance vestibule, spacious traditional panelled reception hallway, wonderful bay windowed formal lounge to front, dining room (fourth bedroom), main family bathroom with feature-stained glass window, generous rear facing double bedroom overlooking garden grounds, fitted kitchen with a range of wall and based mounted units and access to gardens and lovely family / sitting room with access to rear deck and gardens. The upstairs has been converted to provide two further bedrooms and clearly this level provides scope for further extension / development (subject to planning). Additional storage provided by way of cellar space. The specification includes gas central heating, double glazing, feature panelling and stained glass, traditional internal doors and generous ground floor ceiling heights.