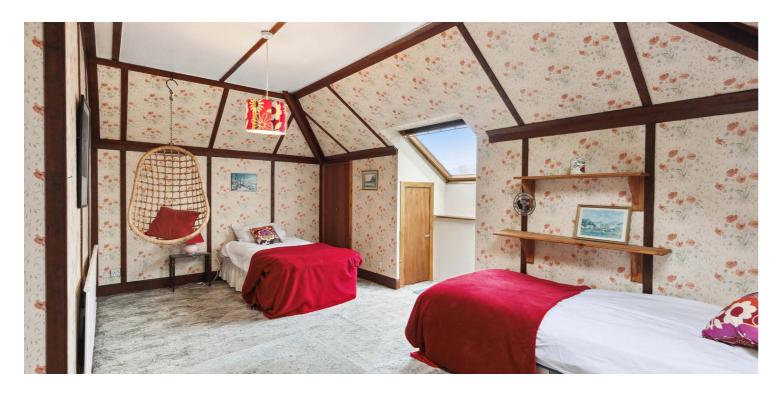

Ground floor accommodation extends to entrance vestibule, spacious traditional panelled reception hallway, wonderful bay windowed formal lounge to front, dining room (fourth bedroom), main family bathroom with feature-stained glass window, generous rear facing double bedroom overlooking garden grounds, fitted kitchen with a range of wall and based mounted units and access to gardens and lovely family / sitting room with access to rear deck and gardens. The upstairs has been converted to provide two further bedrooms and clearly this level provides scope for further extension / development (subject to planning). Additional storage provided by way of cellar space. The specification includes gas central heating, double glazing, feature panelling and stained glass, traditional internal doors and generous ground floor ceiling heights.