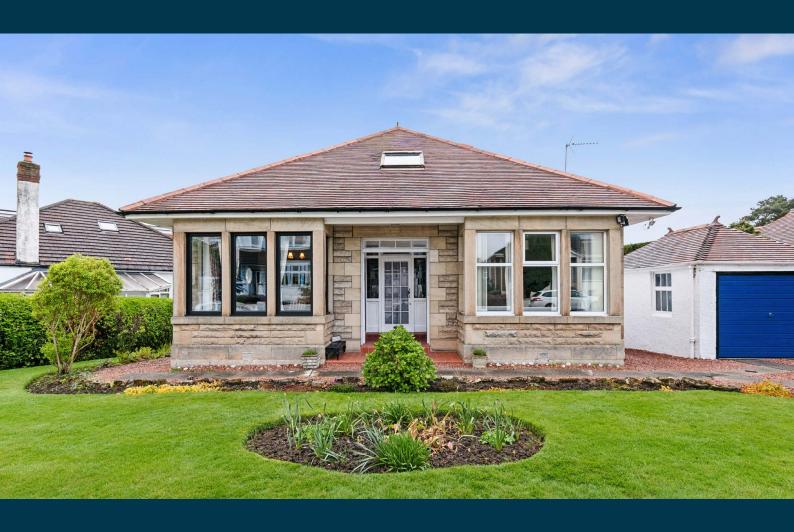

## **CARTREF**30 STEWART DRIVE, CLARKSTON

www.corumproperty.co.uk

## 3/4 | BEDROOMS1 | BATHROOM2/3 | PUBLIC ROOMS

A rarely available detached bungalow set within private garden grounds.

This traditional stone-fronted detached bungalow enjoys a highly convenient and popular location within the sought after suburb of Clarkston. Displaying spacious / flexible accommodation encompassed over a two-level layout, the subjects are set within established, well maintained private gardens and could potentially suit a variety of purchasers.

Externally the property is set within private, easily maintained walled garden grounds with raised deck area, lawned area, and mature planting beds. Driveway to front leading to detached garage.

Floor 1