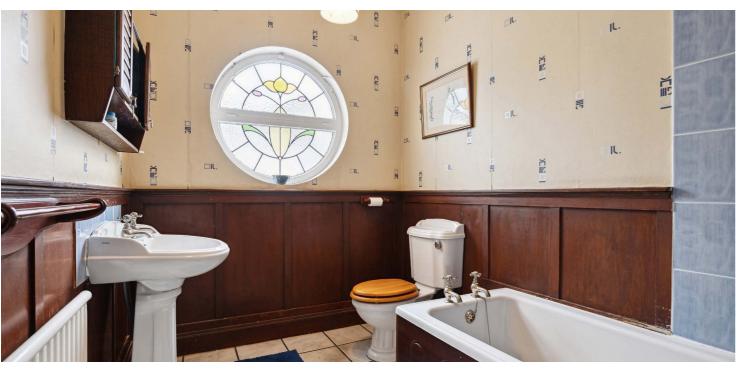

Ground floor accommodation extends to entrance vestibule, spacious traditional panelled reception hallway, wonderful bay windowed formal lounge to front, dining room (fourth bedroom), main family bathroom with feature-stained glass window, generous rear facing double bedroom overlooking garden grounds, fitted kitchen with a range of wall and based mounted units and access to gardens and lovely family / sitting room with access to rear deck and gardens. The upstairs has been converted to provide two further bedrooms and clearly this level provides scope for further extension / development (subject to planning). Additional storage provided by way of cellar space. The specification includes gas central heating, double glazing, feature panelling and stained glass, traditional internal doors and generous ground floor ceiling heights.