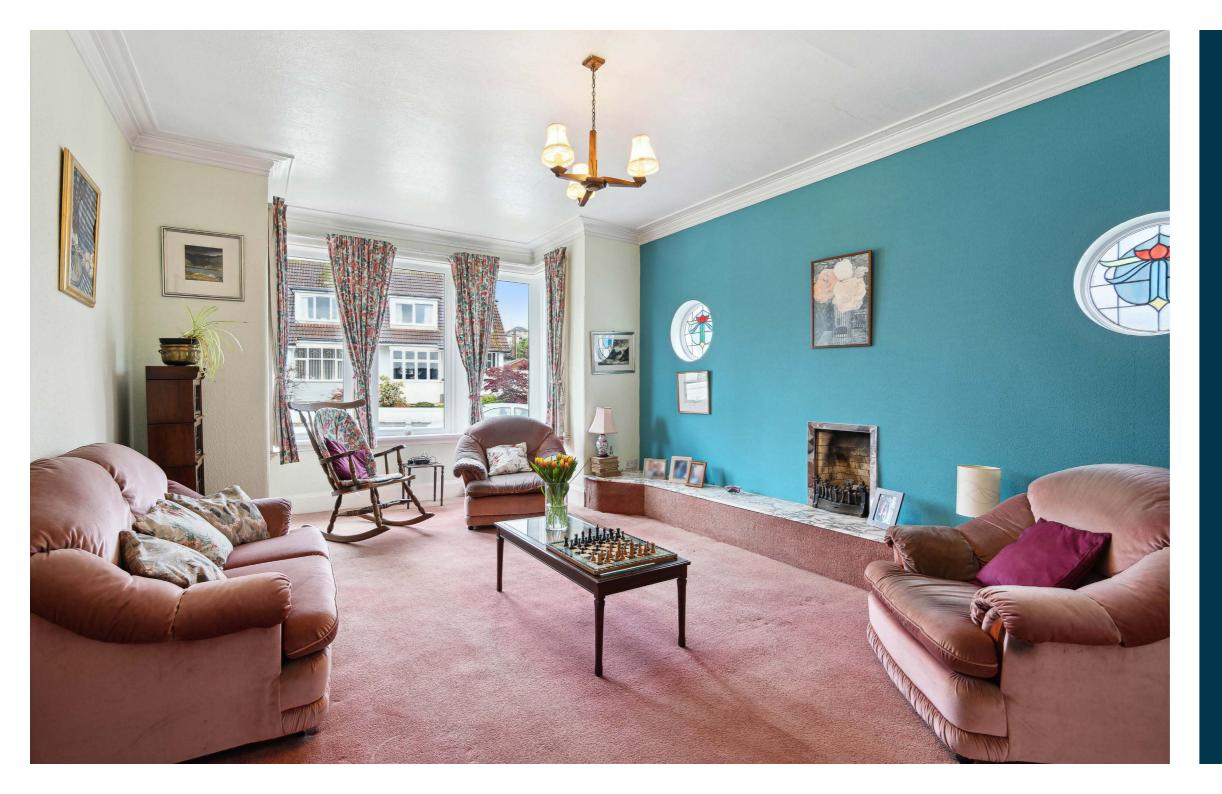

Ground floor accommodation extends to entrance vestibule, spacious traditional panelled reception hallway, wonderful bay windowed formal lounge to front, dining room (fourth bedroom), main family bathroom with feature-stained glass window, generous rear facing double bedroom overlooking garden grounds, fitted kitchen with a range of wall and based mounted units and access to gardens and lovely family / sitting room with access to rear deck and gardens. The upstairs has been converted to provide two further bedrooms and clearly this level provides scope for further extension / development (subject to planning). Additional storage provided by way of cellar space. The specification includes gas central heating, double glazing, feature panelling and stained glass, traditional internal doors and generous ground floor ceiling heights.