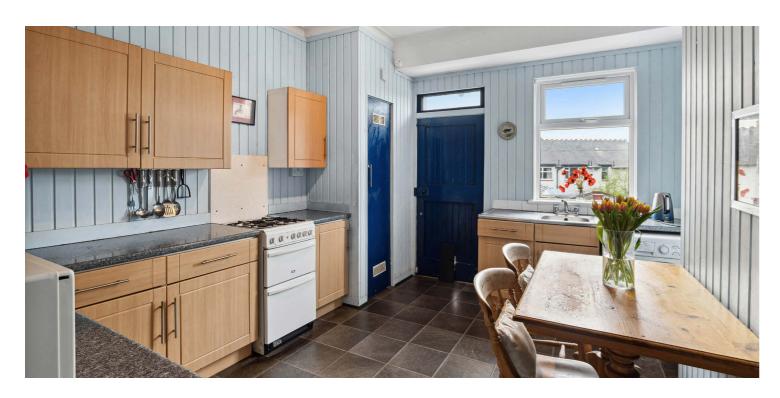

Ground floor accommodation extends to entrance vestibule, spacious traditional panelled reception hallway, wonderful bay windowed formal lounge to front, dining room (fourth bedroom), main family bathroom with feature-stained glass window, generous rear facing double bedroom overlooking garden grounds, fitted kitchen with a range of wall and based mounted units and access to gardens and lovely family / sitting room with access to rear deck and gardens. The upstairs has been converted to provide two further bedrooms and clearly this level provides scope for further extension / development (subject to planning). Additional storage provided by way of cellar space. The specification includes gas central heating, double glazing, feature panelling and stained glass, traditional internal doors and generous ground floor ceiling heights.