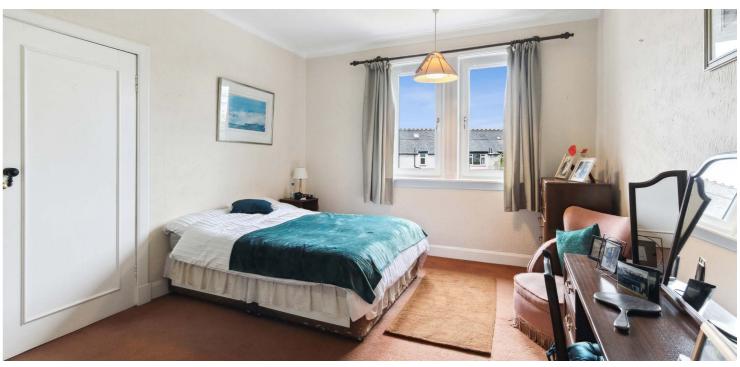

Ground floor accommodation extends to entrance vestibule, spacious traditional panelled reception hallway, wonderful bay windowed formal lounge to front, dining room (fourth bedroom), main family bathroom with feature-stained glass window, generous rear facing double bedroom overlooking garden grounds, fitted kitchen with a range of wall and based mounted units and access to gardens and lovely family / sitting room with access to rear deck and gardens. The upstairs has been converted to provide two further bedrooms and clearly this level provides scope for further extension / development (subject to planning). Additional storage provided by way of cellar space. The specification includes gas central heating, double glazing, feature panelling and stained glass, traditional internal doors and generous ground floor ceiling heights.