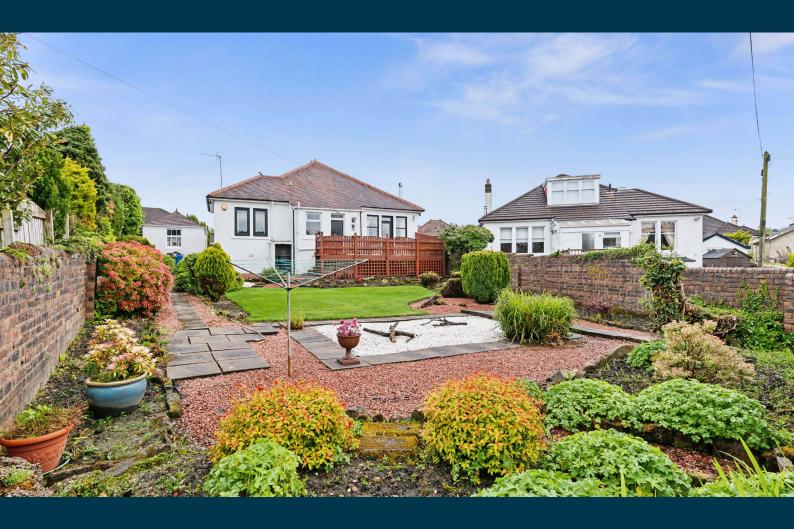

Externally the property is set within private, easily maintained walled garden grounds with raised deck area, lawned area, and mature planting beds. Driveway to front leading to detached garage.

Floor 1