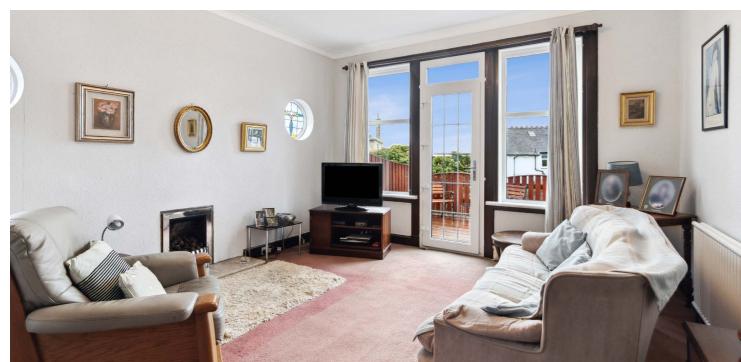

Ground floor accommodation extends to entrance vestibule, spacious traditional panelled reception hallway, wonderful bay windowed formal lounge to front, dining room (fourth bedroom), main family bathroom with feature-stained glass window, generous rear facing double bedroom overlooking garden grounds, fitted kitchen with a range of wall and based mounted units and access to gardens and lovely family / sitting room with access to rear deck and gardens. The upstairs has been converted to provide two further bedrooms and clearly this level provides scope for further extension / development (subject to planning). Additional storage provided by way of cellar space. The specification includes gas central heating, double glazing, feature panelling and stained glass, traditional internal doors and generous ground floor ceiling heights.