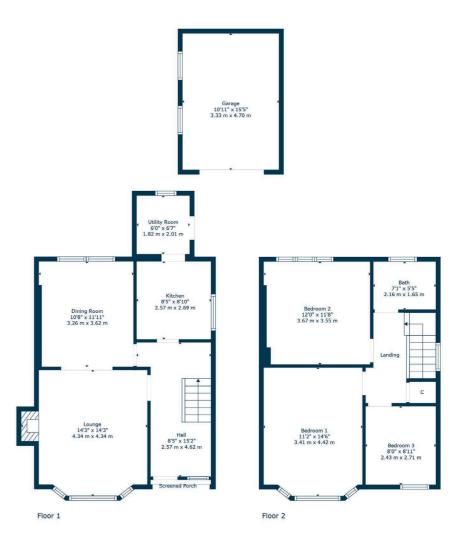

Ground floor accommodation extends to entrance vestibule, traditional reception hallway, lovely formal lounge to front, rear facing formal dining room, fitted kitchen with a range of wall and base mounted units with additional small extension giving access to gardens at rear. Upstairs a bright and spacious landing area gives access to the generous principal bedroom to the front, lovely second rear facing double bedroom, good third bedroom and main shower room. Additional storage provided by way of attic space. Specification includes gas central heating and double glazing.

Externally the property is set within private, level, easily maintained garden grounds by virtue of lawned areas. Driveway to side providing vehicular parking leading to detached garage.

A haven for young families, the district offers an abundance of sports and recreational facilities, excellent shopping, and retail outlets and of course some the best schooling within the Glasgow district. Pre-schooling, primary schooling and secondary schooling is all found nearby, notably Netherlee Primary, OLM, Williamwood High School and St Ninian's High School. The shopping suburb of Clarkston offers a variety of cafes, delis and restaurants with excellent transport provisions provided for the city centre via road and rail from Clarkston train station.

CC0740 | Sat Nav: 30 Mansefield Road, Clarkston, G76 7DY

For the full home report visit www.corumproperty.co.uk

\* All measurements and distances are approximate Floorplans are for illustration purposes and may not be to scale.