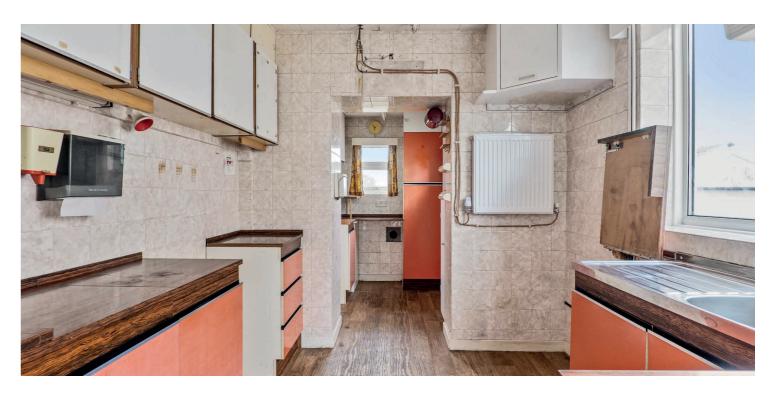

Ground floor accommodation extends to entrance vestibule, traditional reception hallway, lovely formal lounge to front, rear facing formal dining room, fitted kitchen with a range of wall and base mounted units with additional small extension giving access to gardens at rear. Upstairs a bright and spacious landing area gives access to the generous principal bedroom to the front, lovely second rear facing double bedroom, good third bedroom and main shower room. Additional storage provided by way of attic space. Specification includes gas central heating and double glazing.