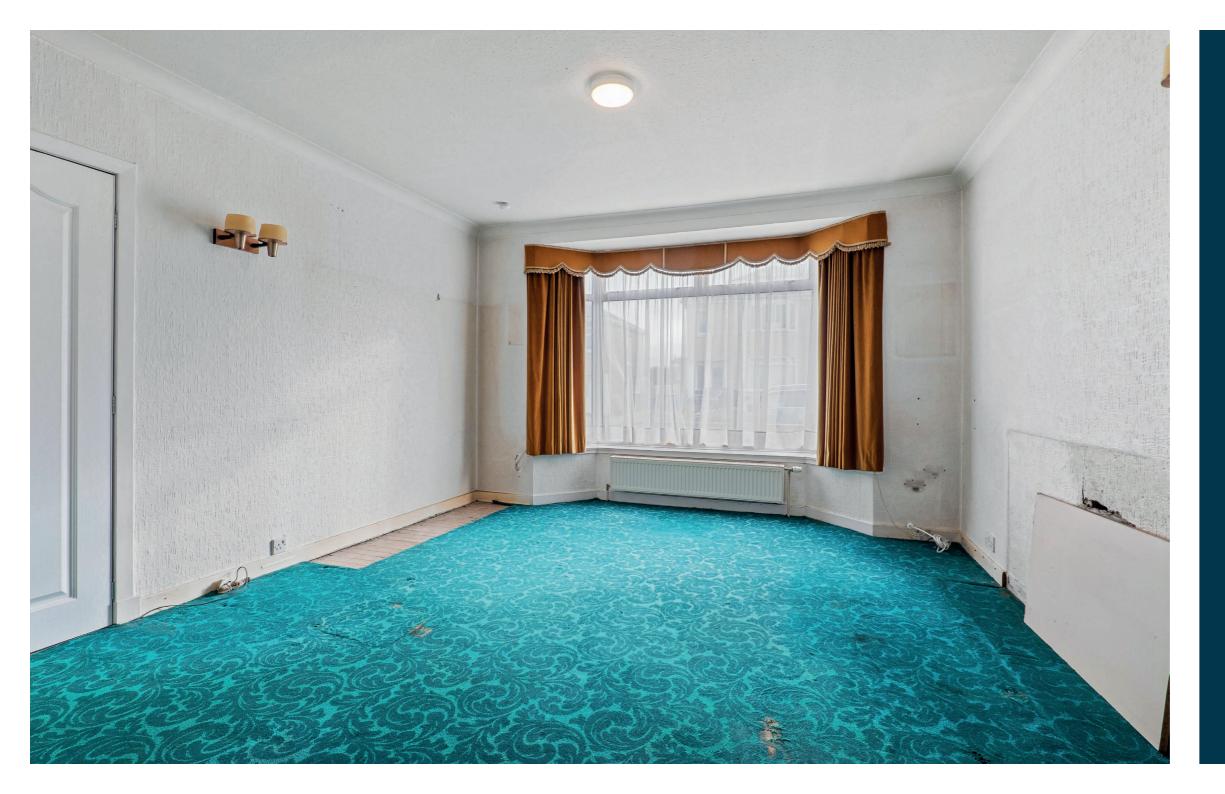

Ground floor accommodation extends to entrance vestibule, traditional reception hallway, lovely formal lounge to front, rear facing formal dining room, fitted kitchen with a range of wall and base mounted units with additional small extension giving access to gardens at rear. Upstairs a bright and spacious landing area gives access to the generous principal bedroom to the front, lovely second rear facing double bedroom, good third bedroom and main shower room. Additional storage provided by way of attic space. Specification includes gas central heating and double glazing.