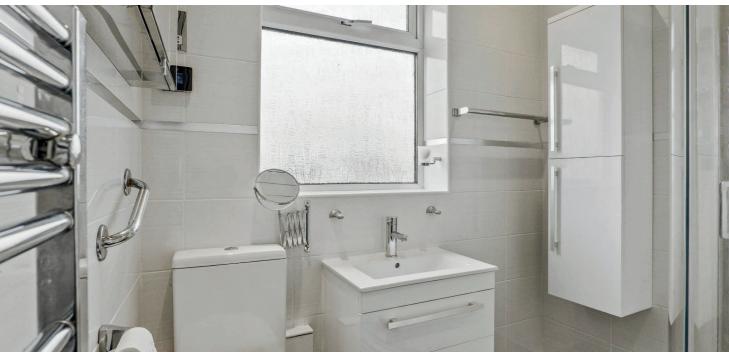

Ground floor accommodation extends to entrance vestibule, traditional reception hallway, lovely formal lounge to front, rear facing formal dining room, fitted kitchen with a range of wall and base mounted units with additional small extension giving access to gardens at rear. Upstairs a bright and spacious landing area gives access to the generous principal bedroom to the front, lovely second rear facing double bedroom, good third bedroom and main shower room. Additional storage provided by way of attic space. Specification includes gas central heating and double glazing.