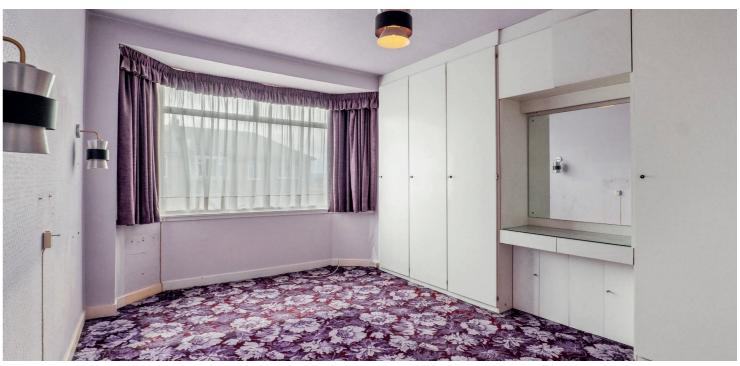

Ground floor accommodation extends to entrance vestibule, traditional reception hallway, lovely formal lounge to front, rear facing formal dining room, fitted kitchen with a range of wall and base mounted units with additional small extension giving access to gardens at rear. Upstairs a bright and spacious landing area gives access to the generous principal bedroom to the front, lovely second rear facing double bedroom, good third bedroom and main shower room. Additional storage provided by way of attic space. Specification includes gas central heating and double glazing.