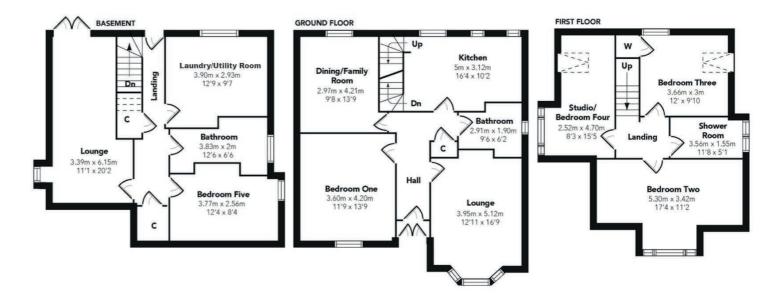

The accommodation extends to the reception hallway, lovely formal lounge, spacious double bedroom, fantastic open plan rear facing dining kitchen, dining room / family room and main family bathroom. The attic level has been converted to provide two lovely double bedrooms and a good fourth bedroom and modern shower room. In addition, the lower ground level of the property has been developed to provide a fantastic self-contained accommodation extending to laundry / utility room, generous double bedroom, shower room, and lovely lounge / dining room with French doors giving direct access to gardens at rear. Specification includes gas central heating, double glazing, and overall, the subjects are decorated and well presented throughout.

CC0733 | Sat Nav: 4 Netherway, Netherlee, G44 3XE

For the full home report visit www.corumproperty.co.uk

\* All measurements and distances are approximate Floorplans are for illustration purposes and may not be to scale.