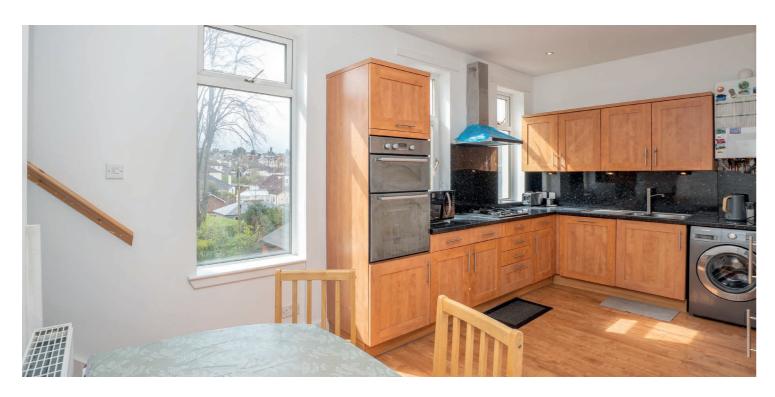

The accommodation extends to the reception hallway, lovely formal lounge, spacious double bedroom, fantastic open plan rear facing dining kitchen, dining room / family room and main family bathroom. The attic level has been converted to provide two lovely double bedrooms and a good fourth bedroom and modern shower room. In addition, the lower ground level of the property has been developed to provide a fantastic self-contained accommodation extending to laundry / utility room, generous double bedroom, shower room, and lovely lounge / dining room with French doors giving direct access to gardens at rear. Specification includes gas central heating, double glazing, and overall, the subjects are decorated and well presented throughout.