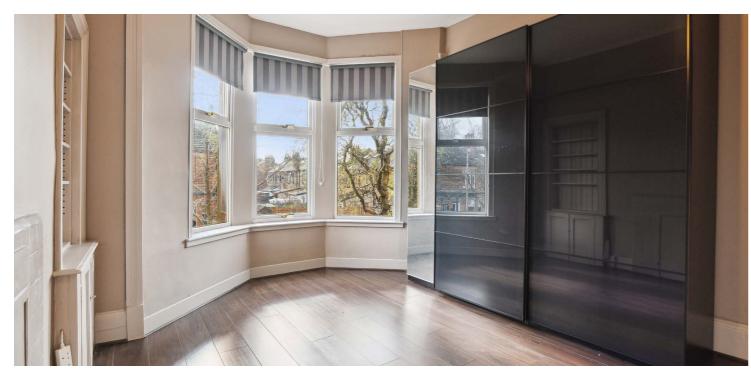

Ground floor accommodation extends to entrance vestibule, traditional style reception hallway, generous bay windowed lounge to front with feature fireplace, modern fitted kitchen with a range of wall and base mounted units with open plan access to extended sitting / dining area with doors to rear gardens. The first floor gives access to generous bay windowed principal bedroom with en-suite shower room, second good rear facing double bedroom, third good bedroom and main family bathroom. Upstairs the attic has been converted to provide a further two bedrooms. The specification includes gas central heating and double glazing.