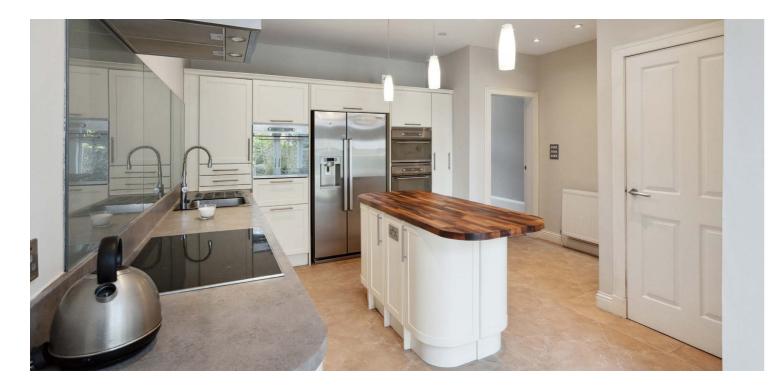

Ground floor accommodation extends to entrance vestibule, traditional style reception hallway, generous bay windowed lounge to front with feature fireplace, modern fitted kitchen with a range of wall and base mounted units with open plan access to extended sitting / dining area with doors to rear gardens. The first floor gives access to generous bay windowed principal bedroom with en-suite shower room, second good rear facing double bedroom, third good bedroom and main family bathroom. Upstairs the attic has been converted to provide a further two bedrooms. The specification includes gas central heating and double glazing.