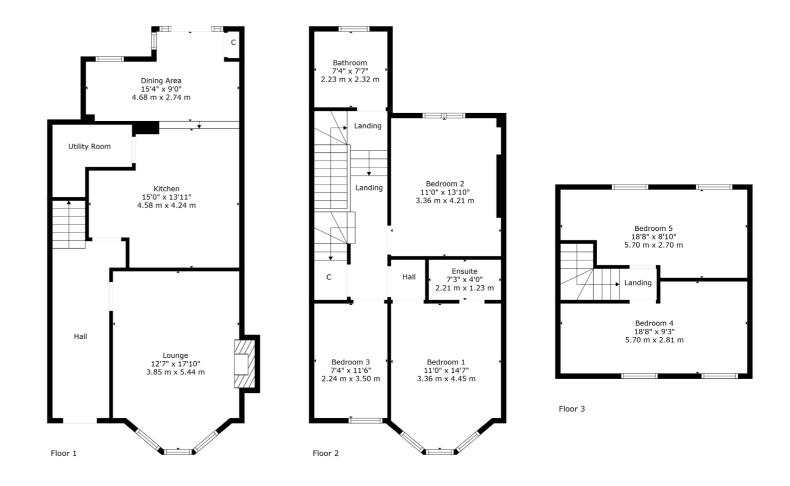

Ground floor accommodation extends to entrance vestibule, traditional style reception hallway, generous bay windowed lounge to front with feature fireplace, modern fitted kitchen with a range of wall and base mounted units with open plan access to extended sitting / dining area with doors to rear gardens. The first floor gives access to generous bay windowed principal bedroom with en-suite shower room, second good rear facing double bedroom, third good bedroom and main family bathroom. Upstairs the attic has been converted to provide a further two bedrooms. The specification includes gas central heating and double glazing.

**CC0759** | Sat Nav: 2 Corrie Grove, Netherlee, G44 3PP For the full home report visit **www.corumproperty.co.uk** \* All measurements and distances are approximate Floorplans are for illustration purposes and may not be to scale.