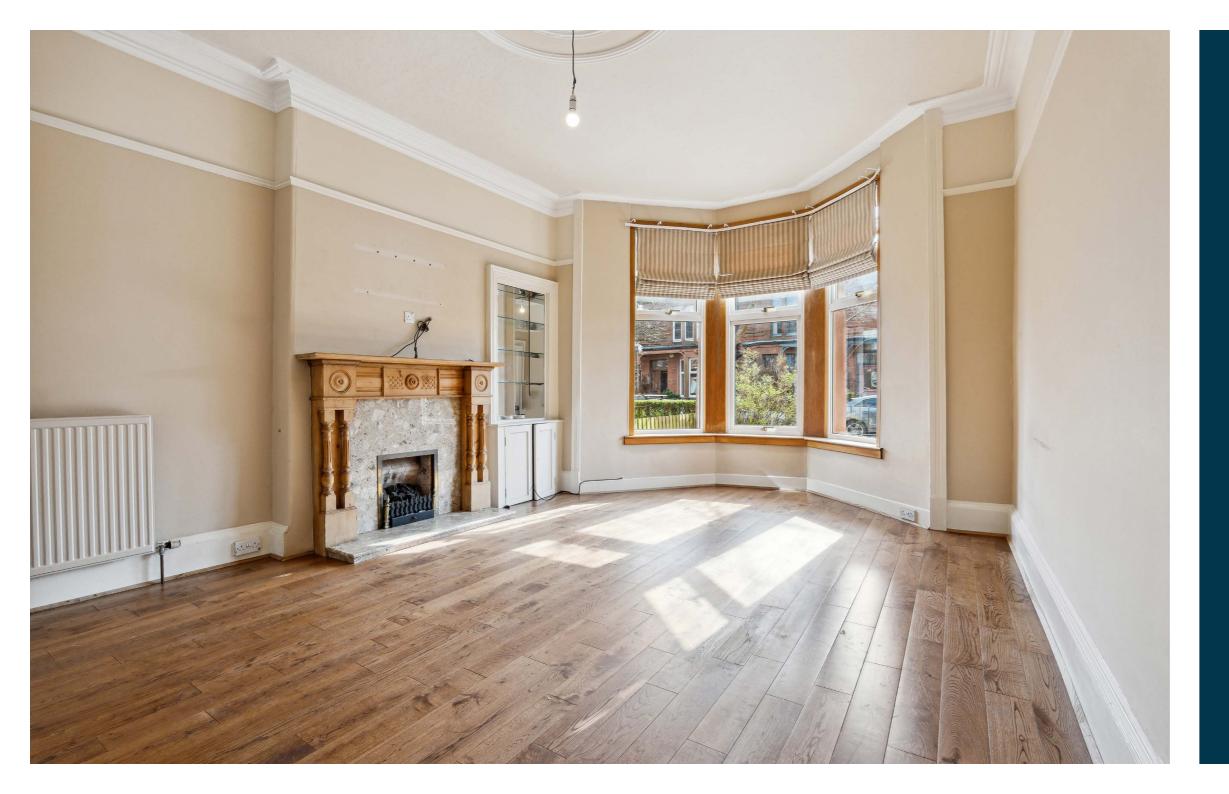

Ground floor accommodation extends to entrance vestibule, traditional style reception hallway, generous bay windowed lounge to front with feature fireplace, modern fitted kitchen with a range of wall and base mounted units with open plan access to extended sitting / dining area with doors to rear gardens. The first floor gives access to generous bay windowed principal bedroom with en-suite shower room, second good rear facing double bedroom, third good bedroom and main family bathroom. Upstairs the attic has been converted to provide a further two bedrooms. The specification includes gas central heating and double glazing.