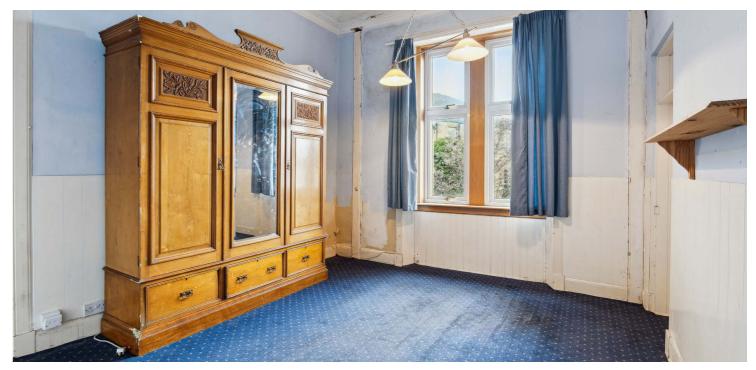

Ground floor accommodation extends to entrance vestibule, traditional style reception hallway, generous bay windowed lounge to front with feature fireplace, modern fitted kitchen with a range of wall and base mounted units with open plan access to extended sitting / dining area with doors to rear gardens. The first floor gives access to generous bay windowed principal bedroom with en-suite shower room, second good rear facing double bedroom, third good bedroom and main family bathroom. Upstairs the attic has been converted to provide a further two bedrooms. The specification includes gas central heating and double glazing.