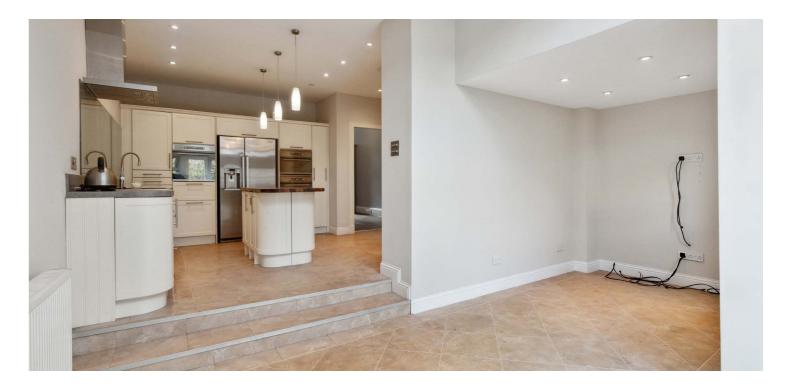

Ground floor accommodation extends to entrance vestibule, traditional style reception hallway, generous bay windowed lounge to front with feature fireplace, modern fitted kitchen with a range of wall and base mounted units with open plan access to extended sitting / dining area with doors to rear gardens. The first floor gives access to generous bay windowed principal bedroom with en-suite shower room, second good rear facing double bedroom, third good bedroom and main family bathroom. Upstairs the attic has been converted to provide a further two bedrooms. The specification includes gas central heating and double glazing.