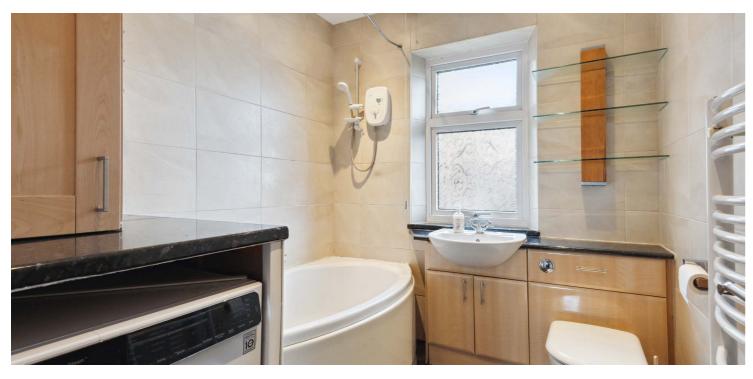

Ground floor accommodation extends to entrance vestibule, traditional style reception hallway, generous bay windowed lounge to front with feature fireplace, modern fitted kitchen with a range of wall and base mounted units with open plan access to extended sitting / dining area with doors to rear gardens. The first floor gives access to generous bay windowed principal bedroom with en-suite shower room, second good rear facing double bedroom, third good bedroom and main family bathroom. Upstairs the attic has been converted to provide a further two bedrooms. The specification includes gas central heating and double glazing.