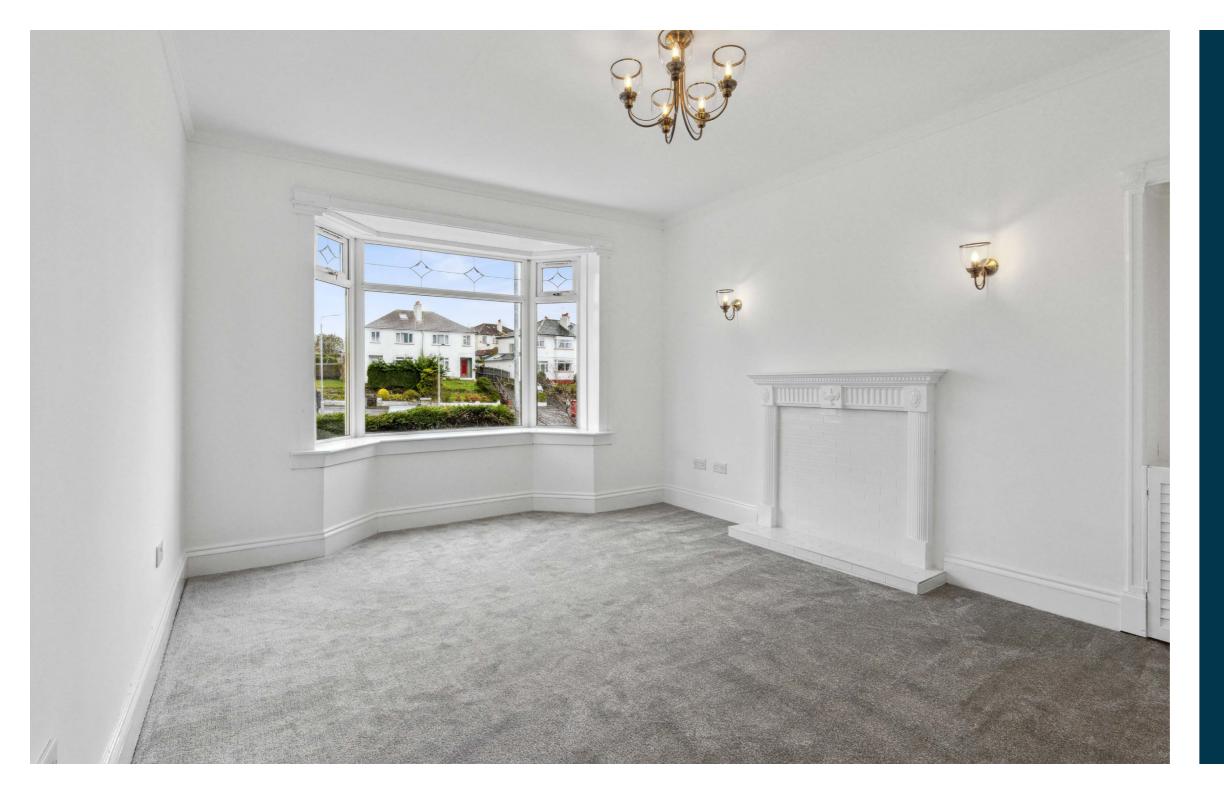

Ground floor accommodation extends to entrance vestibule, traditional style reception hallway with under stairs storage, generous formal lounge with open aspects to front, lovely rear facing formal dining room and recently installed modern fitted kitchen with a range of wall and base mounted units and access to gardens at rear. Upstairs a bright and spacious landing gives access to a generous front facing principal bedroom, lovely second double bedroom, good third bedroom and newly fitted main family bathroom.

Additional storage provided by way of attic space. Specification includes upgraded wiring, gas central heating, double glazing and the subjects are well presented throughout with fresh decor and newly fitted carpeting.