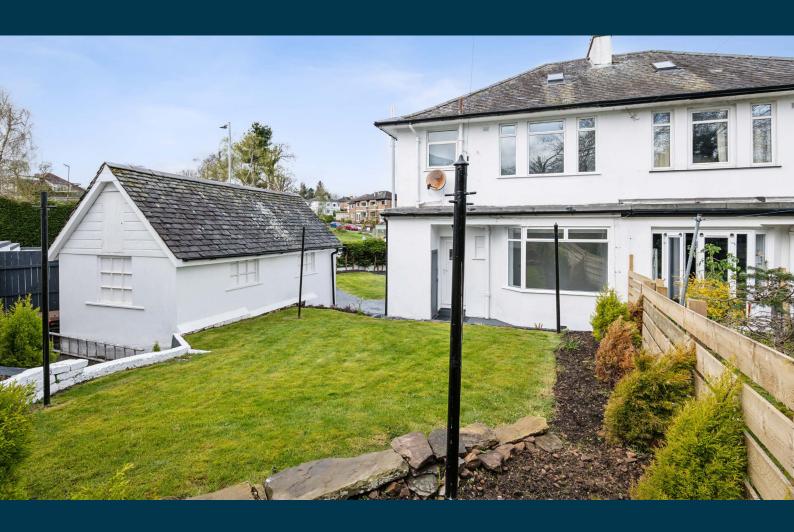

Externally the property is set within private south facing easily maintained rear garden grounds. Large mono block driveway to side providing ample vehicular parking and leading to detached garage fitted with power and light. The level of outside space clearly provides scope for further extension / development (subject to planning).