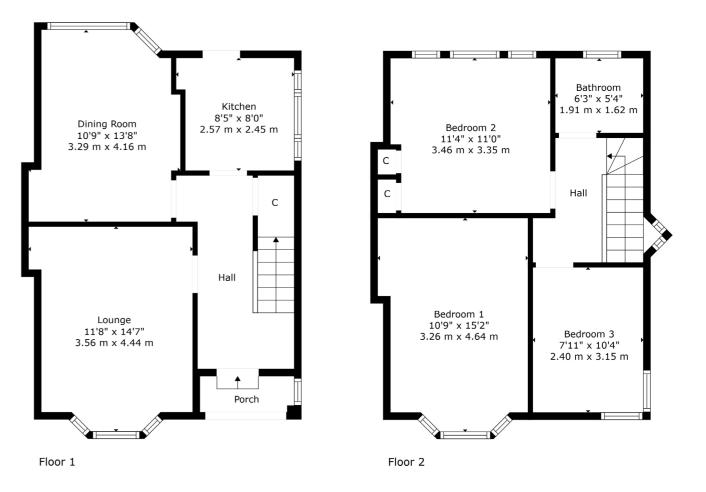

Ground floor accommodation extends to entrance vestibule, traditional style reception hallway with under stairs storage, generous formal lounge with open aspects to front, lovely rear facing formal dining room and recently installed modern fitted kitchen with a range of wall and base mounted units and access to gardens at rear. Upstairs a bright and spacious landing gives access to a generous front facing principal bedroom, lovely second double bedroom, good third bedroom and newly fitted main family bathroom.

Additional storage provided by way of attic space. Specification includes upgraded wiring, gas central heating, double glazing and the subjects are well presented throughout with fresh decor and newly fitted carpeting.

CC0767 | Sat Nav: 97 Mearns Road, Clarkston, G76 7LG

For the full home report visit www.corumproperty.co.uk

 $^{*}$  All measurements and distances are approximate Floorplans are for illustration purposes and may not be to scale.