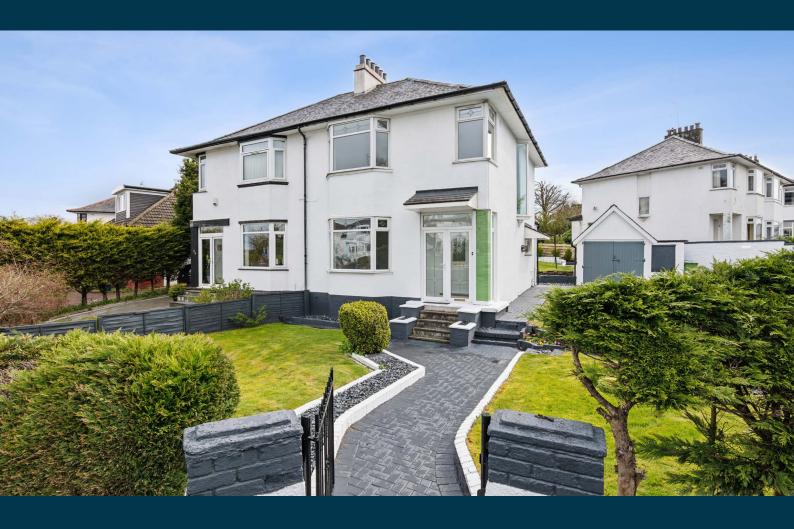

## A lovely semi-detached villa set within a generous corner plot.

This traditional semi-detached villa has been upgraded throughout, is set within a generous corner plot and offers a great opportunity to the local marketplace.

Externally the property is set within private south facing easily maintained rear garden grounds. Large mono block driveway to side providing ample vehicular parking and leading to detached garage fitted with power and light. The level of outside space clearly provides scope for further extension / development (subject to planning).