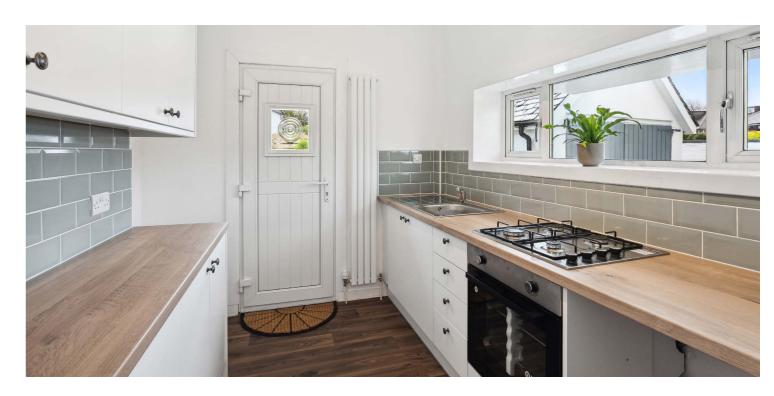

Ground floor accommodation extends to entrance vestibule, traditional style reception hallway with under stairs storage, generous formal lounge with open aspects to front, lovely rear facing formal dining room and recently installed modern fitted kitchen with a range of wall and base mounted units and access to gardens at rear. Upstairs a bright and spacious landing gives access to a generous front facing principal bedroom, lovely second double bedroom, good third bedroom and newly fitted main family bathroom.

Additional storage provided by way of attic space. Specification includes upgraded wiring, gas central heating, double glazing and the subjects are well presented throughout with fresh decor and newly fitted carpeting.