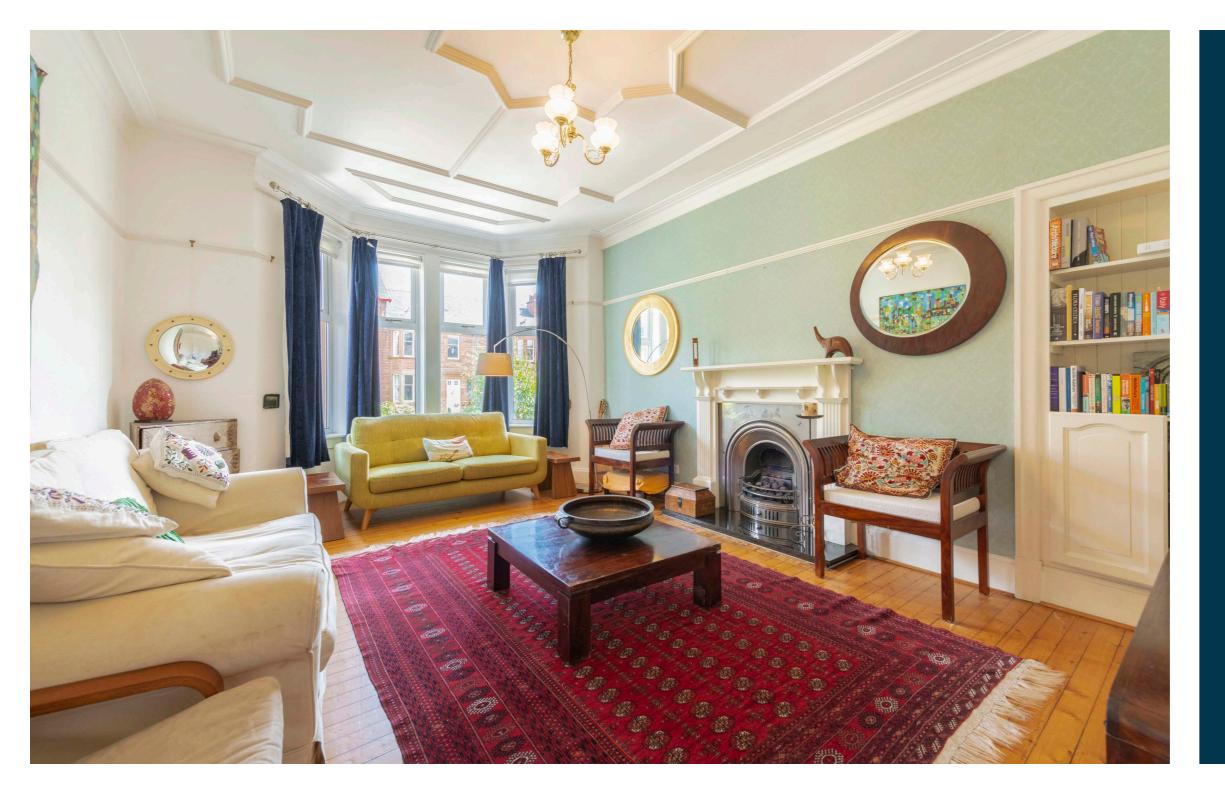

## A lovely mid-terraced villa enjoying a highly soughtafter location.

Enjoying a highly convenient location within the heart of Netherlee, this traditional mid terraced red sandstone villa presents a fantastic opportunity to the local marketplace. Displaying internal accommodation encompassed over a converted three storey layout, the ground floor accommodation extends to entrance vestibule, traditional style reception hallway with storage with WC adjacent, bay windowed lounge with focal point fireplace, upgraded kitchen, formal dining / family room with aspects over rear gardens.