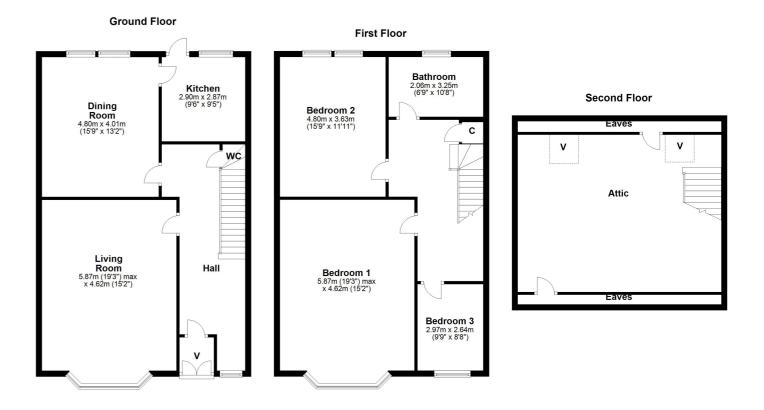

## A lovely mid-terraced villa enjoying a highly soughtafter location.

Enjoying a highly convenient location within the heart of Netherlee, this traditional mid terraced red sandstone villa presents a fantastic opportunity to the local marketplace. Displaying internal accommodation encompassed over a converted three storey layout, the ground floor accommodation extends to entrance vestibule, traditional style reception hallway with storage with WC adjacent, bay windowed lounge with focal point fireplace, upgraded kitchen, formal dining / family room with aspects over rear gardens.

The first floor provides fantastic master bedroom with bay window, double bedroom to the rear overlooking the gardens, good sized third bedroom and modern main family bathroom. The attic provides a generous room with Velux windowing, this space would benefit from modernization as it could easily be converted into a master bedroom with ensuite. This floor also provides storage cupboards created within the eaves space. The property also has an additional large basement with (reinstatable) planning permission to convert into living space. The specification includes a system of gas central heating, and the subjects are presented in contemporary neutral decorative tones throughout. The rear gardens are very private and provide a paved patio area and has the added benefit of a garage to the rear.

CC0580 | Sat Nav: 19 Williamwood Park West, Netherlee, G44 3TE

For the full home report visit www.corumproperty.co.uk

\* All measurements and distances are approximate Floorplans are for illustration purposes and may not be to scale.