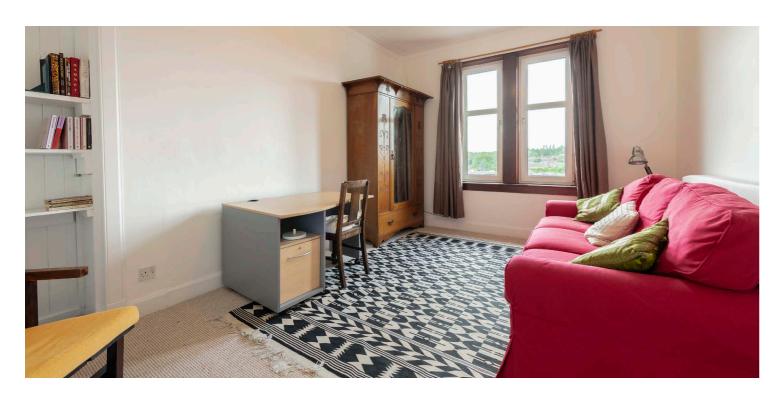

The first floor provides fantastic master bedroom with bay window, double bedroom to the rear overlooking the gardens, good sized third bedroom and modern main family bathroom. The attic provides a generous room with Velux windowing, this space would benefit from modernization as it could easily be converted into a master bedroom with ensuite. This floor also provides storage cupboards created within the eaves space. The property also has an additional large basement with (reinstatable) planning permission to convert into living space. The specification includes a system of gas central heating, and the subjects are presented in contemporary neutral decorative tones throughout. The rear gardens are very private and provide a paved patio area and has the added benefit of a garage to the rear.