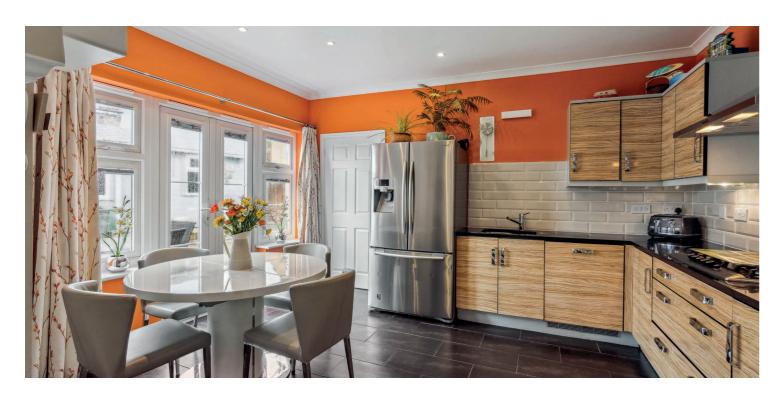

Ground floor accommodation extends to entrance porch, traditional style reception hallway with WC adjacent, useful home office / study, downstairs bedroom / playroom, generous formal bay windowed lounge with aspects to rear, formal dining room with access to rear gardens, modern fitted kitchen with a range of wall and base mounted units, useful sperate utility room. Integral access into double garage which has been re-configured to provide additional storage. First floor provides a bright and spacious landing area that gives access to highly impressive principal suite with fitted storage, feature balcony and en-suite shower room, second spacious double bedroom with en-suite shower room, and two further Jack and Jill bedroom sharing a modern en-suite. The attic level provides a further suite with en-suite shower room with walk in wardrobe. Specifications include gas central heating, double glazing and overall, the subjects are well presented and decorated throughout.