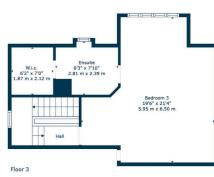

Ground floor accommodation extends to entrance porch, traditional style reception hallway with WC adjacent, useful home office / study, downstairs bedroom / playroom, generous formal bay windowed lounge with aspects to rear, formal dining room with access to rear gardens, modern fitted kitchen with a range of wall and base mounted units, useful sperate utility room. Integral access into double garage which has been re-configured to provide additional storage. First floor provides a bright and spacious landing area that gives access to highly impressive principal suite with fitted storage, feature balcony and en-suite shower room, second spacious double bedroom with en-suite shower room, and two further Jack and Jill bedroom sharing a modern en-suite. The attic level provides a further suite with en-suite shower room with walk in wardrobe. Specifications include gas central heating, double glazing and overall, the subjects are well presented and decorated throughout.

CC0765 | Sat Nav: 33 Callaghan Crescent, East Kilbride, G74 5PS

For the full home report visit www.corumproperty.co.uk

\* All measurements and distances are approximate Floorplans are for illustration purposes and may not be to scale.