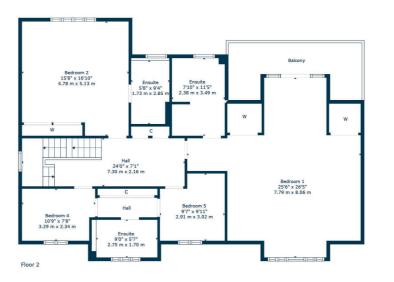

Ground floor accommodation extends to entrance porch, traditional style reception hallway with WC adjacent, useful home office / study, downstairs bedroom / playroom, generous formal bay windowed lounge with aspects to rear, formal dining room with access to rear gardens, modern fitted kitchen with a range of wall and base mounted units, useful sperate utility room. Integral access into double garage which has been re-configured to provide additional storage. First floor provides a bright and spacious landing area that gives access to highly impressive principal suite with fitted storage, feature balcony and en-suite shower room, second spacious double bedroom with en-suite shower room, and two further Jack and Jill bedroom sharing a modern en-suite. The attic level provides a further suite with en-suite shower room with walk in wardrobe. Specifications include gas central heating, double glazing and overall, the subjects are well presented and decorated throughout.

CC0765 | Sat Nav: 33 Callaghan Crescent, East Kilbride, G74 5PS

For the full home report visit www.corumproperty.co.uk

\* All measurements and distances are approximate Floorplans are for illustration purposes and may not be to scale.