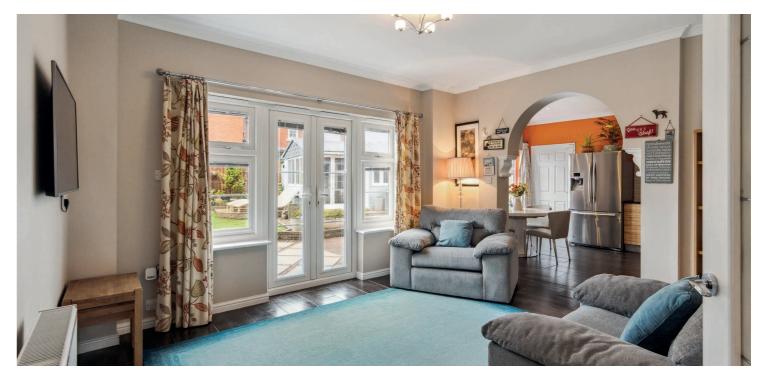

Ground floor accommodation extends to entrance porch, traditional style reception hallway with WC adjacent, useful home office / study, downstairs bedroom / playroom, generous formal bay windowed lounge with aspects to rear, formal dining room with access to rear gardens, modern fitted kitchen with a range of wall and base mounted units, useful sperate utility room. Integral access into double garage which has been re-configured to provide additional storage. First floor provides a bright and spacious landing area that gives access to highly impressive principal suite with fitted storage, feature balcony and en-suite shower room, second spacious double bedroom with en-suite shower room, and two further Jack and Jill bedroom sharing a modern en-suite. The attic level provides a further suite with en-suite shower room with walk in wardrobe. Specifications include gas central heating, double glazing and overall, the subjects are well presented and decorated throughout.