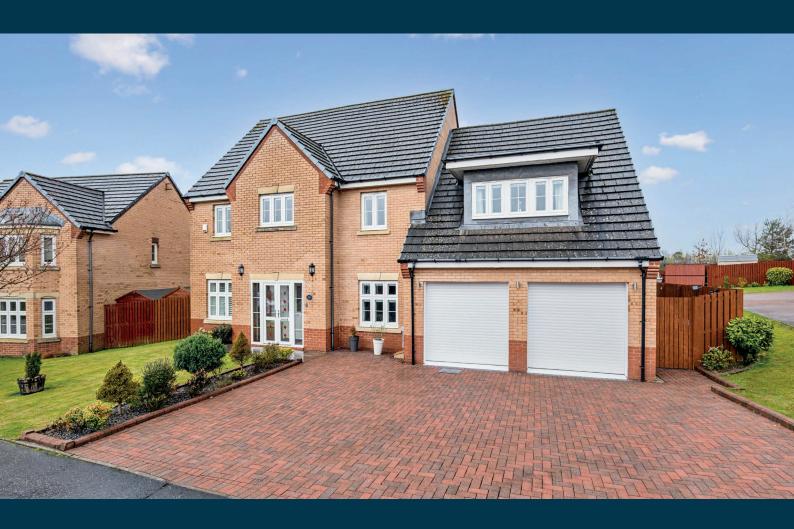

## 33 CALLAGHAN CRESCENT EAST KILBRIDE

www.corumproperty.co.uk

- 6 | BEDROOMS
- 4 | BATHROOMS
- 3 | PUBLIC ROOMS

## An impressive, detached villa set within private rear gardens.

This modern detached villa enjoys a highly popular location within this sought-after residential development. Set withing private landscaped rear gardens, the subjects extend to approx. 3000 square feet or thereby and deliver a highly impressive family home.

Externally the property is set within private easily maintained level garden grounds laid mainly to patio and astro turf, external summer house fitted with power and light which could be used for a variety of uses. Lovely open aspects to rear. Monoblock driveway to front providing ample vehicular parking.