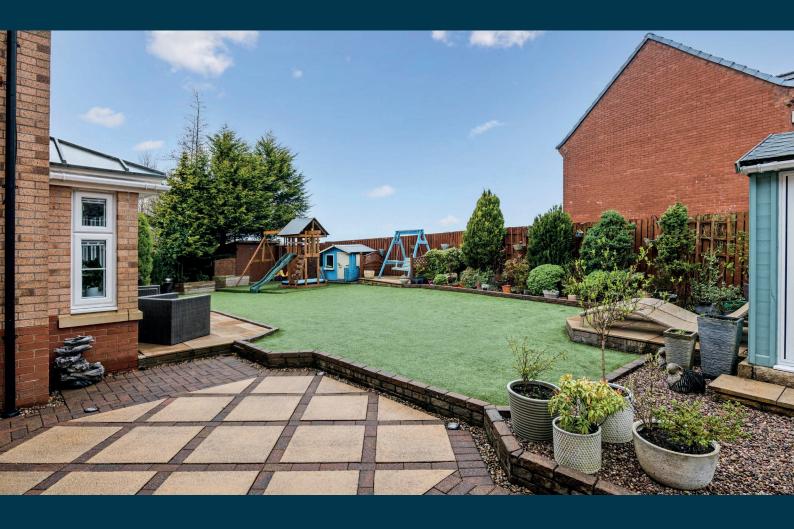

Externally the property is set within private easily maintained level garden grounds laid mainly to patio and astro turf, external summer house fitted with power and light which could be used for a variety of uses. Lovely open aspects to rear. Monoblock driveway to front providing ample vehicular parking.