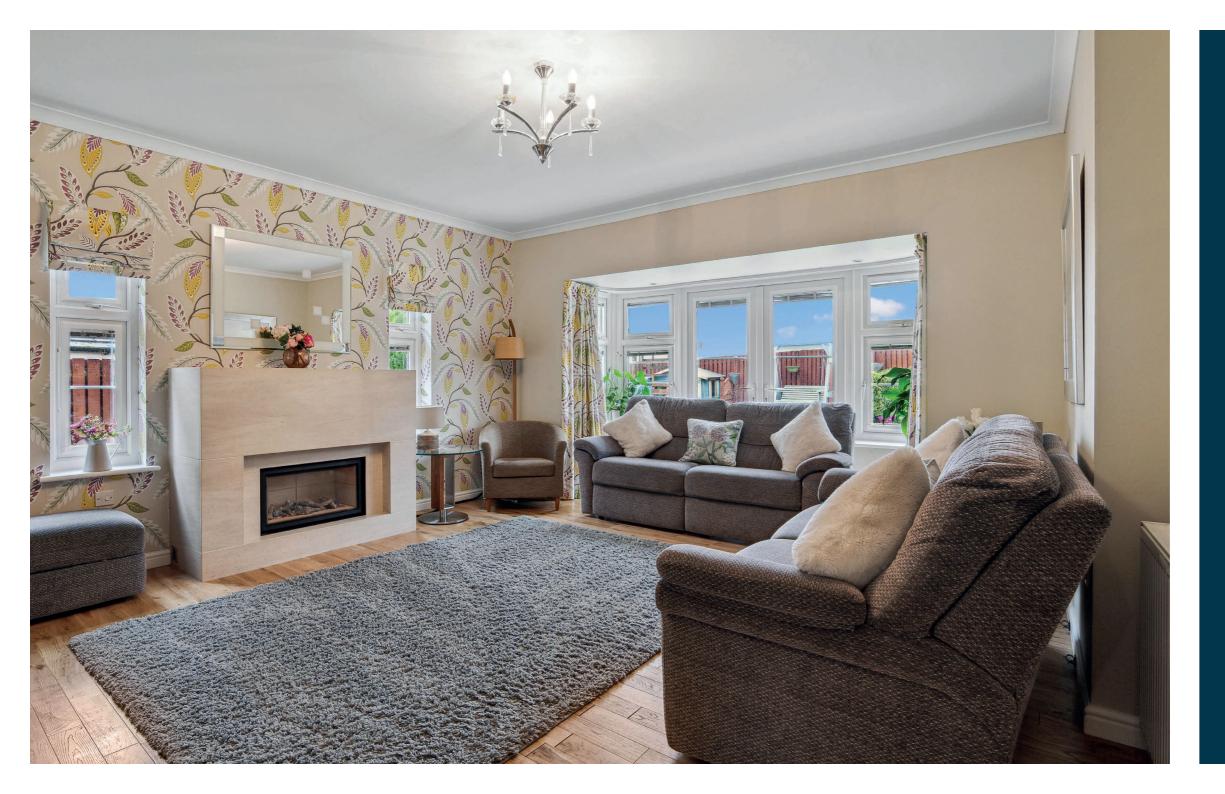

Ground floor accommodation extends to entrance porch, traditional style reception hallway with WC adjacent, useful home office / study, downstairs bedroom / playroom, generous formal bay windowed lounge with aspects to rear, formal dining room with access to rear gardens, modern fitted kitchen with a range of wall and base mounted units, useful sperate utility room. Integral access into double garage which has been re-configured to provide additional storage. First floor provides a bright and spacious landing area that gives access to highly impressive principal suite with fitted storage, feature balcony and en-suite shower room, second spacious double bedroom with en-suite shower room, and two further Jack and Jill bedroom sharing a modern en-suite. The attic level provides a further suite with en-suite shower room with walk in wardrobe. Specifications include gas central heating, double glazing and overall, the subjects are well presented and decorated throughout.