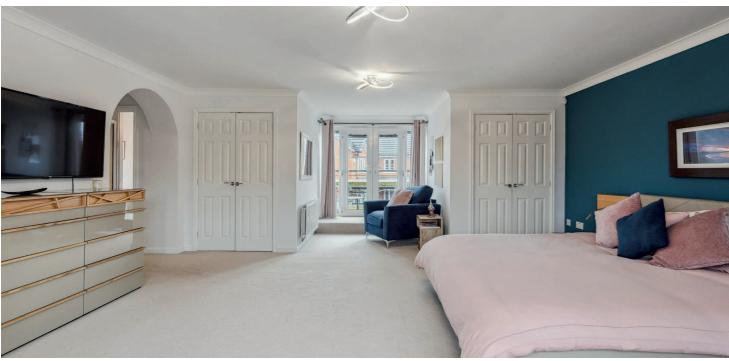

Ground floor accommodation extends to entrance porch, traditional style reception hallway with WC adjacent, useful home office / study, downstairs bedroom / playroom, generous formal bay windowed lounge with aspects to rear, formal dining room with access to rear gardens, modern fitted kitchen with a range of wall and base mounted units, useful sperate utility room. Integral access into double garage which has been re-configured to provide additional storage. First floor provides a bright and spacious landing area that gives access to highly impressive principal suite with fitted storage, feature balcony and en-suite shower room, second spacious double bedroom with en-suite shower room, and two further Jack and Jill bedroom sharing a modern en-suite. The attic level provides a further suite with en-suite shower room with walk in wardrobe. Specifications include gas central heating, double glazing and overall, the subjects are well presented and decorated throughout.