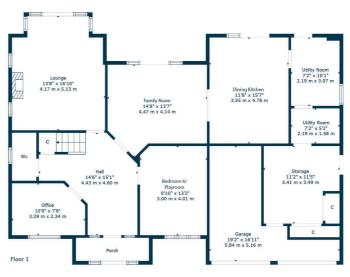

Ground floor accommodation extends to entrance porch, traditional style reception hallway with WC adjacent, useful home office / study, downstairs bedroom / playroom, generous formal bay windowed lounge with aspects to rear, formal dining room with access to rear gardens, modern fitted kitchen with a range of wall and base mounted units, useful sperate utility room. Integral access into double garage which has been re-configured to provide additional storage. First floor provides a bright and spacious landing area that gives access to highly impressive principal suite with fitted storage, feature balcony and en-suite shower room, second spacious double bedroom with en-suite shower room, and two further Jack and Jill bedroom sharing a modern en-suite. The attic level provides a further suite with en-suite shower room with walk in wardrobe. Specifications include gas central heating, double glazing and overall, the subjects are well presented and decorated throughout.

CC0765 | Sat Nav: 33 Callaghan Crescent, East Kilbride, G74 5PS

For the full home report visit www.corumproperty.co.uk

\* All measurements and distances are approximate Floorplans are for illustration purposes and may not be to scale.