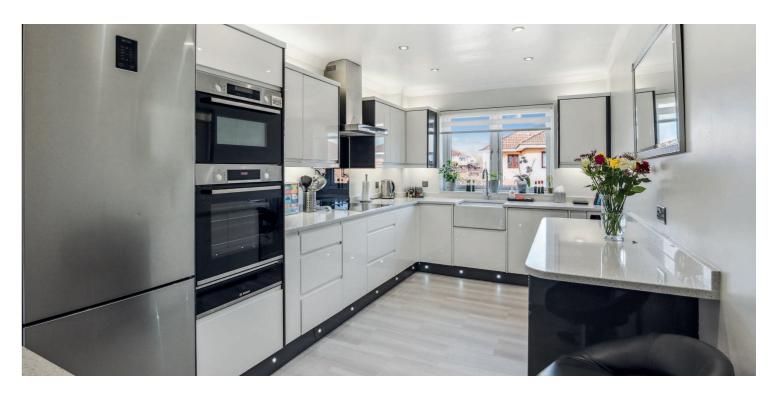

Accommodation extends to the reception hallway / stairwell with storage adjacent, upper hallway with upgraded WC adjacent, fantastic formal lounge, impressive fitted kitchen with a range of wall and base mounted units and complimentary work surfaces, generous principal bedroom with fitted wardrobes and contemporary en-suite bathroom and second good double bedroom with fitted wardrobes. Specification includes gas central heating, double glazing, upgraded kitchen, bathroom and WC, modern floor coverings and overall, the subjects are very well presented throughout.