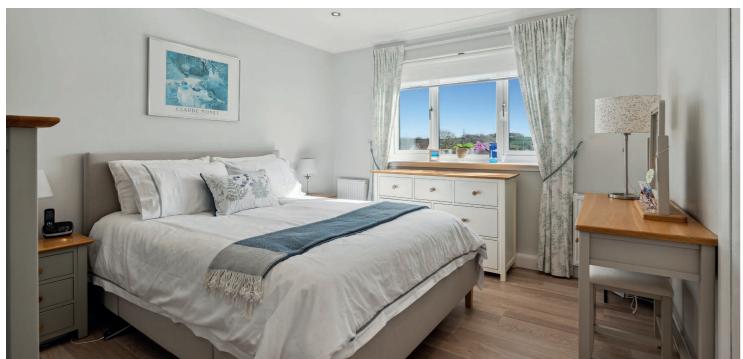

Accommodation extends to the reception hallway / stairwell with storage adjacent, upper hallway with upgraded WC adjacent, fantastic formal lounge, impressive fitted kitchen with a range of wall and base mounted units and complimentary work surfaces, generous principal bedroom with fitted wardrobes and contemporary en-suite bathroom and second good double bedroom with fitted wardrobes. Specification includes gas central heating, double glazing, upgraded kitchen, bathroom and WC, modern floor coverings and overall, the subjects are very well presented throughout.