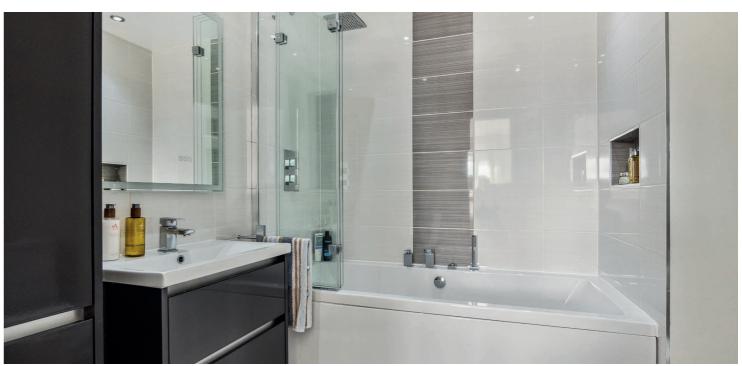

Accommodation extends to the reception hallway / stairwell with storage adjacent, upper hallway with upgraded WC adjacent, fantastic formal lounge, impressive fitted kitchen with a range of wall and base mounted units and complimentary work surfaces, generous principal bedroom with fitted wardrobes and contemporary en-suite bathroom and second good double bedroom with fitted wardrobes. Specification includes gas central heating, double glazing, upgraded kitchen, bathroom and WC, modern floor coverings and overall, the subjects are very well presented throughout.