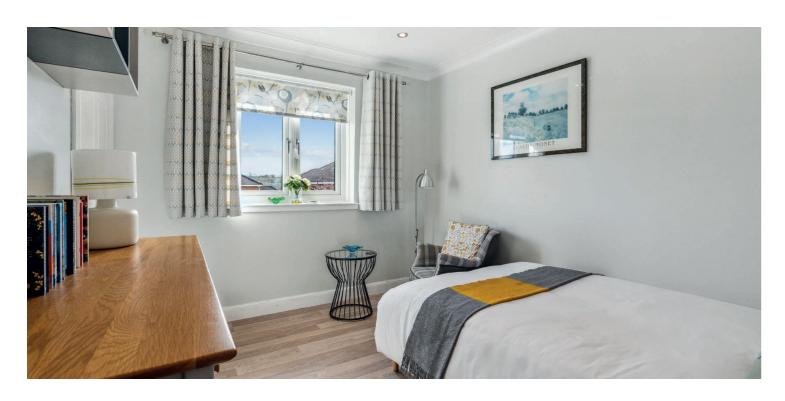

Accommodation extends to the reception hallway / stairwell with storage adjacent, upper hallway with upgraded WC adjacent, fantastic formal lounge, impressive fitted kitchen with a range of wall and base mounted units and complimentary work surfaces, generous principal bedroom with fitted wardrobes and contemporary en-suite bathroom and second good double bedroom with fitted wardrobes. Specification includes gas central heating, double glazing, upgraded kitchen, bathroom and WC, modern floor coverings and overall, the subjects are very well presented throughout.