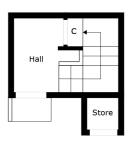

Accommodation extends to the reception hallway / stairwell with storage adjacent, upper hallway with upgraded WC adjacent, fantastic formal lounge, impressive fitted kitchen with a range of wall and base mounted units and complimentary work surfaces, generous principal bedroom with fitted wardrobes and contemporary en-suite bathroom and second good double bedroom with fitted wardrobes. Specification includes gas central heating, double glazing, upgraded kitchen, bathroom and WC, modern floor coverings and overall, the subjects are very well presented throughout.

Private residents parking available onsite. Private garage. Residents' grounds are well maintained by the factor.

Floor 2

Floor 1

A haven for young growing families, the district offers an abundance of sports and recreational facilities, excellent shopping and retail outlets and of course some of the best schooling within the East Renfrewshire district. The shopping suburb of Clarkston offers independent retailers with cafes, delis, restaurants and there are excellent transport provisions provided for the city centre via road and rail, from Clarkston or Williamwood train stations.