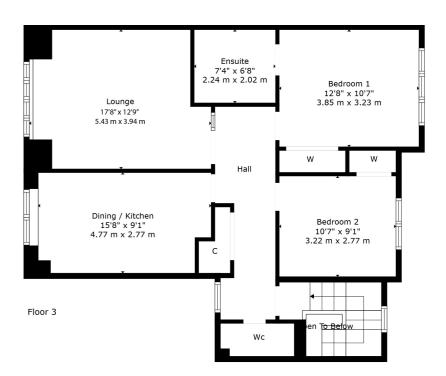

Accommodation extends to the reception hallway / stairwell with storage adjacent, upper hallway with upgraded WC adjacent, fantastic formal lounge, impressive fitted kitchen with a range of wall and base mounted units and complimentary work surfaces, generous principal bedroom with fitted wardrobes and contemporary en-suite bathroom and second good double bedroom with fitted wardrobes. Specification includes gas central heating, double glazing, upgraded kitchen, bathroom and WC, modern floor coverings and overall, the subjects are very well presented throughout.

Private residents parking available onsite. Private garage. Residents' grounds are well maintained by the factor.

Floor 2

Floor 1

A haven for young growing families, the district offers an abundance of sports and recreational facilities, excellent shopping and retail outlets and of course some of the best schooling within the East Renfrewshire district. The shopping suburb of Clarkston offers independent retailers with cafes, delis, restaurants and there are excellent transport provisions provided for the city centre via road and rail, from Clarkston or Williamwood train stations.