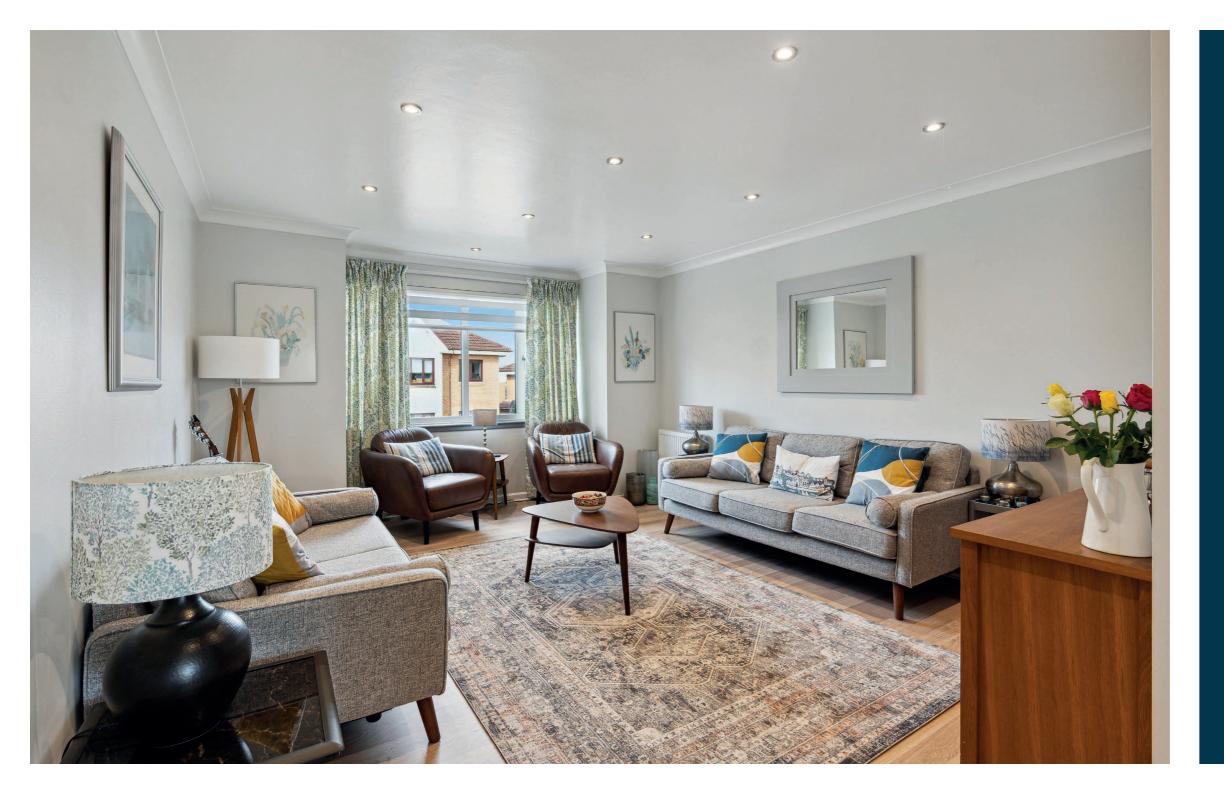

Accommodation extends to the reception hallway / stairwell with storage adjacent, upper hallway with upgraded WC adjacent, fantastic formal lounge, impressive fitted kitchen with a range of wall and base mounted units and complimentary work surfaces, generous principal bedroom with fitted wardrobes and contemporary en-suite bathroom and second good double bedroom with fitted wardrobes. Specification includes gas central heating, double glazing, upgraded kitchen, bathroom and WC, modern floor coverings and overall, the subjects are very well presented throughout.