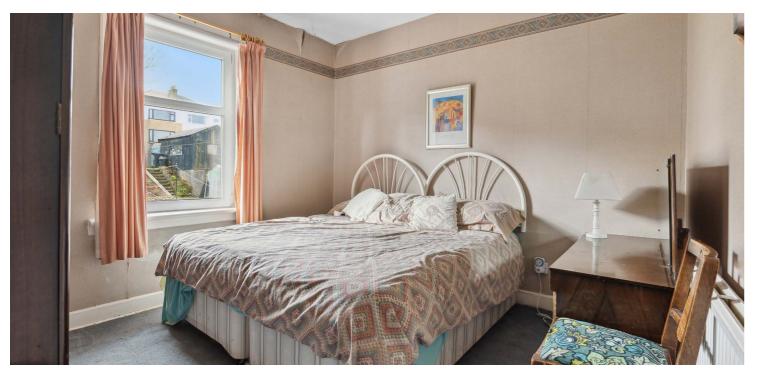

The accommodation extends to entrance vestibule, traditional style reception hallway with under stair storage, generous bay windowed lounge to front with feature fireplace, lovely dining room to rear with French doors to garden, fitted kitchen and WC. Upstairs provides bathroom, spacious bay windowed master bedroom to the front with lovely views across the district and fitted wardrobes, second double bedroom to the rear and a good third bedroom. The property has additional storage provided by way of attic space. The specification of the property includes a system of gas central heating and double glazing.