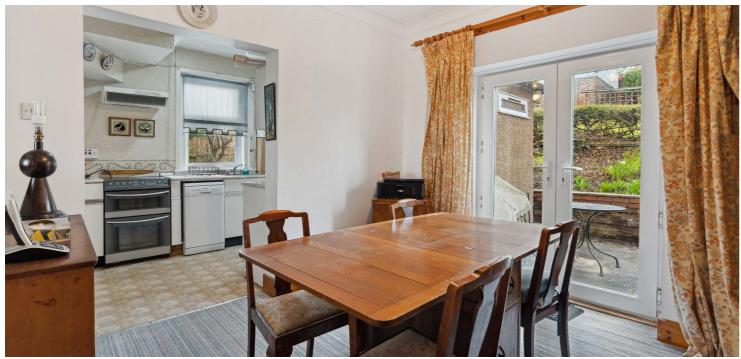

The accommodation extends to entrance vestibule, traditional style reception hallway with under stair storage, generous bay windowed lounge to front with feature fireplace, lovely dining room to rear with French doors to garden, fitted kitchen and WC. Upstairs provides bathroom, spacious bay windowed master bedroom to the front with lovely views across the district and fitted wardrobes, second double bedroom to the rear and a good third bedroom. The property has additional storage provided by way of attic space. The specification of the property includes a system of gas central heating and double glazing.