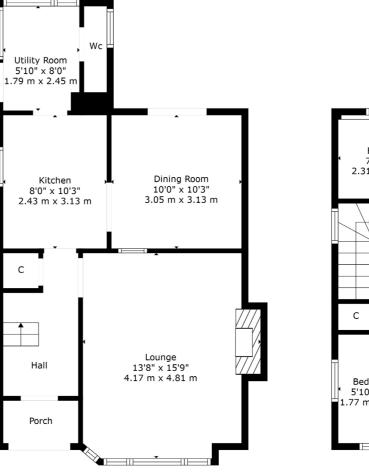

The accommodation extends to entrance vestibule, traditional style reception hallway with under stair storage, generous bay windowed lounge to front with feature fireplace, lovely dining room to rear with French doors to garden, fitted kitchen and WC. Upstairs provides bathroom, spacious bay windowed master bedroom to the front with lovely views across the district and fitted wardrobes, second double bedroom to the rear and a good third bedroom. The property has additional storage provided by way of attic space. The specification of the property includes a system of gas central heating and double glazing.

Externally the property benefits from private south facing gardens to the rear, designed for easy maintenance. Driveway to rear leading to a detached garage.

Floor 1 Floor 2

A haven for young growing families, offering some of the best schooling within the Glasgow district. Pre-school, Primary and Secondary schooling is all found nearby, notably Carolside Primary School, St Joseph's Primary School, Williamwood High School and St Ninian's High School. The district offers an abundance of sports and recreational facilities, excellent shopping and retail outlets. The suburb of Clarkston offers many independent establishments with cafes, delis and restaurants nearby. There are excellent transport links to the city centre via road and rail, from both Clarkston and Williamwood train stations.

CC0762 | Sat Nav: 91 Campsie Gardens, Clarkston, G76 7SF

For the full home report visit www.corumproperty.co.uk

\* All measurements and distances are approximate Floorplans are for illustration purposes and may not be to scale.