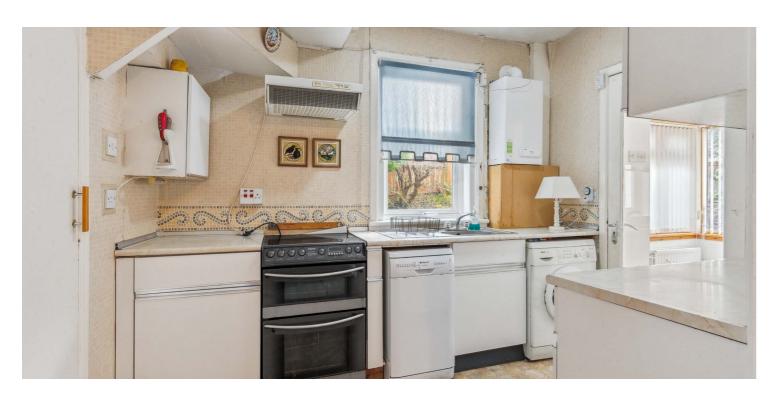

The accommodation extends to entrance vestibule, traditional style reception hallway with under stair storage, generous bay windowed lounge to front with feature fireplace, lovely dining room to rear with French doors to garden, fitted kitchen and WC. Upstairs provides bathroom, spacious bay windowed master bedroom to the front with lovely views across the district and fitted wardrobes, second double bedroom to the rear and a good third bedroom. The property has additional storage provided by way of attic space. The specification of the property includes a system of gas central heating and double glazing.