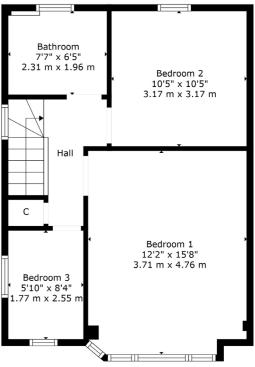

The accommodation extends to entrance vestibule, traditional style reception hallway with under stair storage, generous bay windowed lounge to front with feature fireplace, lovely dining room to rear with French doors to garden, fitted kitchen and WC. Upstairs provides bathroom, spacious bay windowed master bedroom to the front with lovely views across the district and fitted wardrobes, second double bedroom to the rear and a good third bedroom. The property has additional storage provided by way of attic space. The specification of the property includes a system of gas central heating and double glazing.

Externally the property benefits from private south facing gardens to the rear, designed for easy maintenance. Driveway to rear leading to a detached garage.

Floor 1 Floor 2

A haven for young growing families, offering some of the best schooling within the Glasgow district. Pre-school, Primary and Secondary schooling is all found nearby, notably Carolside Primary School, St Joseph's Primary School, Williamwood High School and St Ninian's High School. The district offers an abundance of sports and recreational facilities, excellent shopping and retail outlets. The suburb of Clarkston offers many independent establishments with cafes, delis and restaurants nearby. There are excellent transport links to the city centre via road and rail, from both Clarkston and Williamwood train stations.

CC0762 | Sat Nav: 91 Campsie Gardens, Clarkston, G76 7SF

For the full home report visit www.corumproperty.co.uk

\* All measurements and distances are approximate Floorplans are for illustration purposes and may not be to scale.