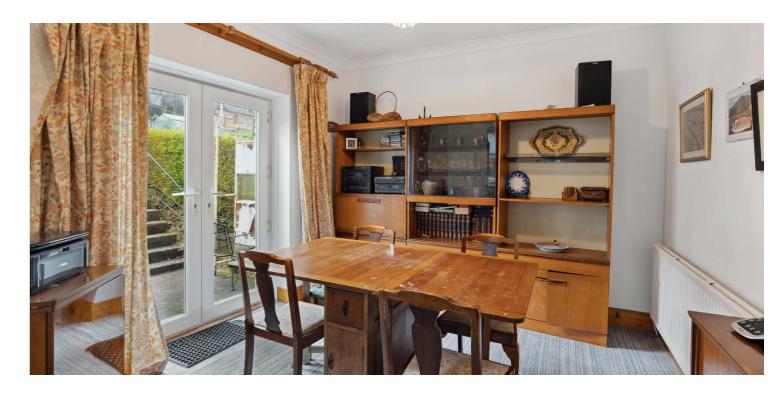

The accommodation extends to entrance vestibule, traditional style reception hallway with under stair storage, generous bay windowed lounge to front with feature fireplace, lovely dining room to rear with French doors to garden, fitted kitchen and WC. Upstairs provides bathroom, spacious bay windowed master bedroom to the front with lovely views across the district and fitted wardrobes, second double bedroom to the rear and a good third bedroom. The property has additional storage provided by way of attic space. The specification of the property includes a system of gas central heating and double glazing.