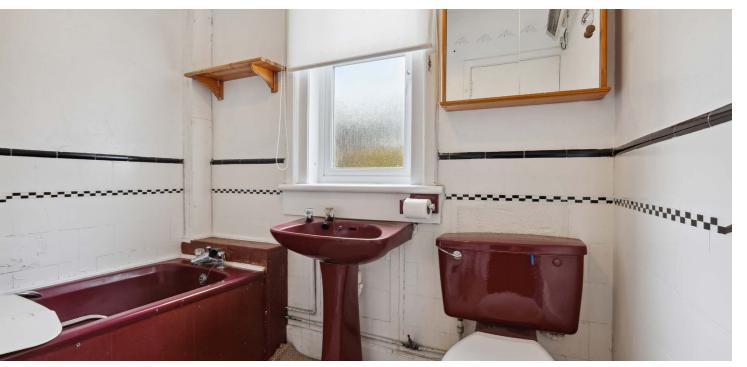

The accommodation extends to entrance vestibule, traditional style reception hallway with under stair storage, generous bay windowed lounge to front with feature fireplace, lovely dining room to rear with French doors to garden, fitted kitchen and WC. Upstairs provides bathroom, spacious bay windowed master bedroom to the front with lovely views across the district and fitted wardrobes, second double bedroom to the rear and a good third bedroom. The property has additional storage provided by way of attic space. The specification of the property includes a system of gas central heating and double glazing.