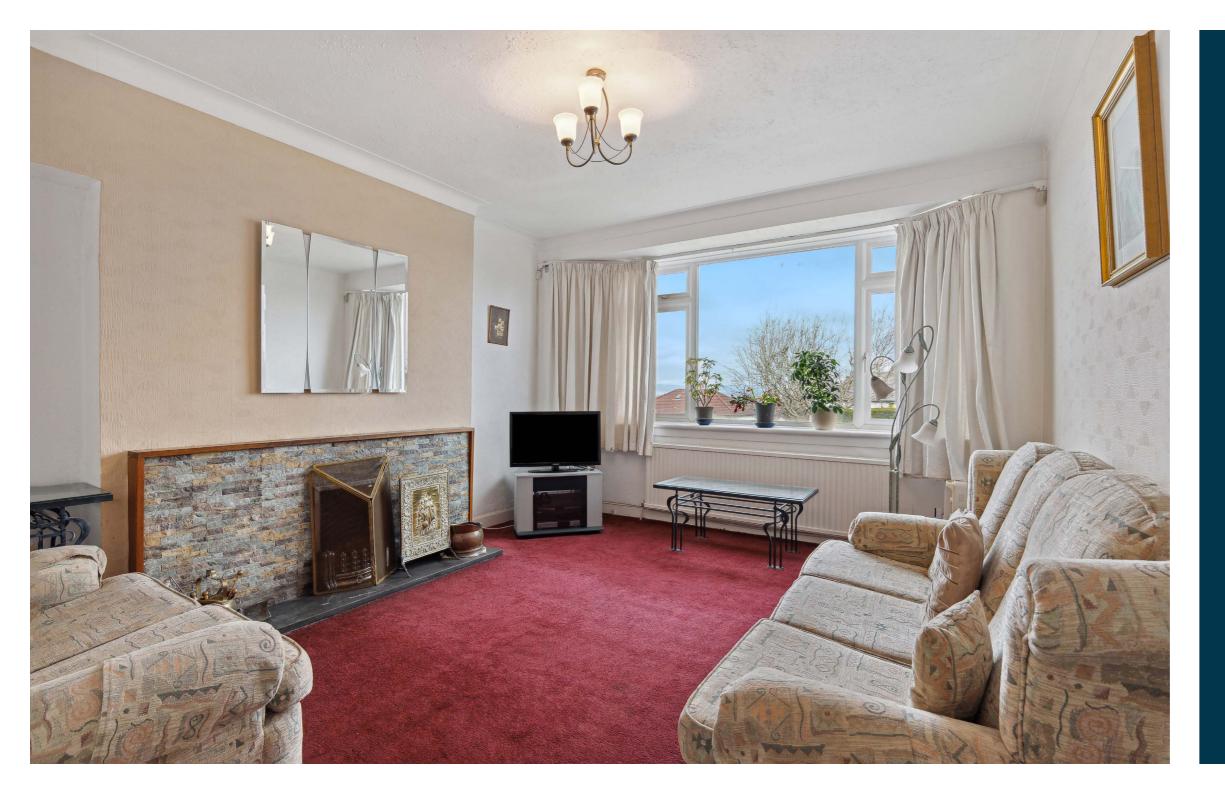

The accommodation extends to entrance vestibule, traditional style reception hallway with under stair storage, generous bay windowed lounge to front with feature fireplace, lovely dining room to rear with French doors to garden, fitted kitchen and WC. Upstairs provides bathroom, spacious bay windowed master bedroom to the front with lovely views across the district and fitted wardrobes, second double bedroom to the rear and a good third bedroom. The property has additional storage provided by way of attic space. The specification of the property includes a system of gas central heating and double glazing.