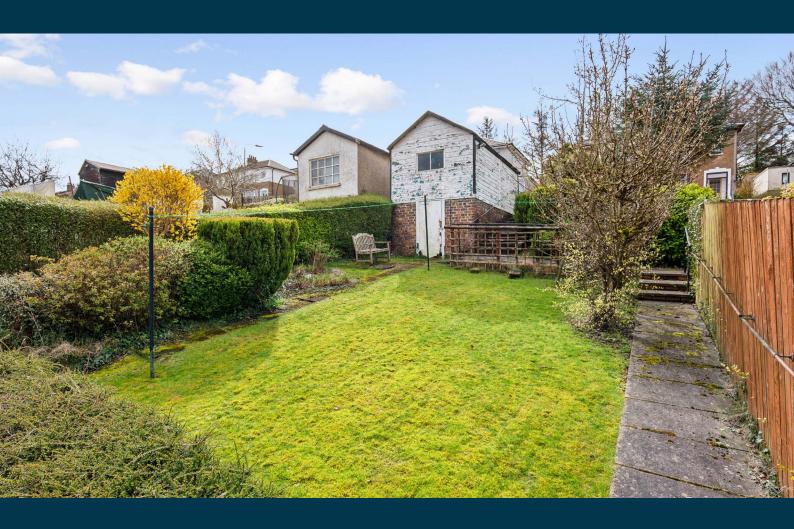

## A traditional semi-detached villa set within private garden grounds.

This traditional semi-detached villa enjoys a great location, with excellent transport links within this highly sought-after pocket of Clarkston. Set within private garden grounds and with the added advantage of driveway and garage to the rear, the subjects present a great opportunity for investment and development (STP).

Externally the property benefits from private south facing gardens to the rear, designed for easy maintenance. Driveway to rear leading to a detached garage.

Floor 1 Floor 2

A haven for young growing families, offering some of the best schooling within the Glasgow district. Pre-school, Primary and Secondary schooling is all found nearby, notably Carolside Primary School, St Joseph's Primary School, Williamwood High School and St Ninian's High School. The district offers an abundance of sports and recreational facilities, excellent shopping and retail outlets. The suburb of Clarkston offers many independent establishments with cafes, delis and restaurants nearby. There are excellent transport links to the city centre via road and rail, from both Clarkston and Williamwood train stations.