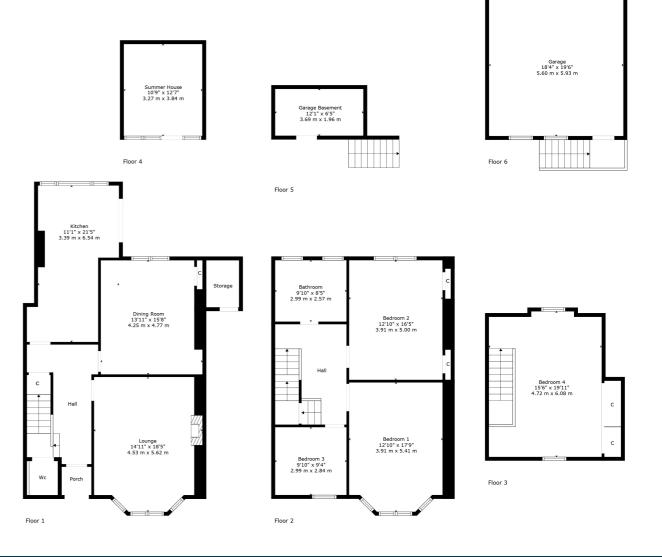

Enjoying lovely, elevated aspects across Williamwood Golf Course, the ground floor accommodation extends to entrance vestibule, traditional style reception hallway with WC adjacent, splendid bay windowed formal lounge with feature fireplace, local formal rear facing dining room, extended dining kitchen with a range of wall and base mounted units with access to gardens at rear. Upstairs a bright and spacious landing area gives access to a generous bay windowed principal bedroom with wonderful open aspects across the golf course, spacious second double bedroom, good third bedroom and main family bathroom. The attic level provides a spacious further attic room which could be used for a variety of purposes. Specification includes gas central heating, double glazing, upgraded roof system and overall, the subjects are well presented throughout.

Externally the property is set within fantastic mature, established garden grounds. Summer House, Detached double garage accessed from Stamperland Hill.

A haven for young growing families, the district offers an abundance of sports and recreational facilities, excellent shopping and retail outlets, the district is synonymous with some of the best schooling in the West of Scotland. The shopping suburb of Clarkston offers independent retailers with cafes, delis, restaurants and there are excellent transport provisions provided for the city centre via road and rail, from Clarkston and Williamwood train stations.

CC0760 | Sat Nav: 7 Stamperland Crescent, Clarkston, G76 8LQ

For the full home report visit www.corumproperty.co.uk

\* All measurements and distances are approximate Floorplans are for illustration purposes and may not be to scale.