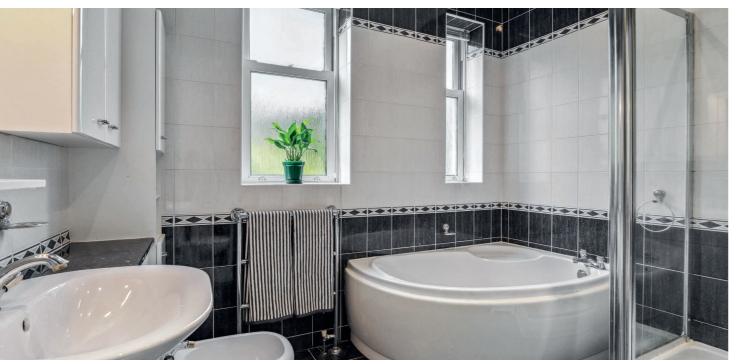

Enjoying lovely, elevated aspects across Williamwood Golf Course, the ground floor accommodation extends to entrance vestibule, traditional style reception hallway with WC adjacent, splendid bay windowed formal lounge with feature fireplace, local formal rear facing dining room, extended dining kitchen with a range of wall and base mounted units with access to gardens at rear. Upstairs a bright and spacious landing area gives access to a generous bay windowed principal bedroom with wonderful open aspects across the golf course, spacious second double bedroom, good third bedroom and main family bathroom. The attic level provides a spacious further attic room which could be used for a variety of purposes. Specification includes gas central heating, double glazing, upgraded roof system and overall, the subjects are well presented throughout.