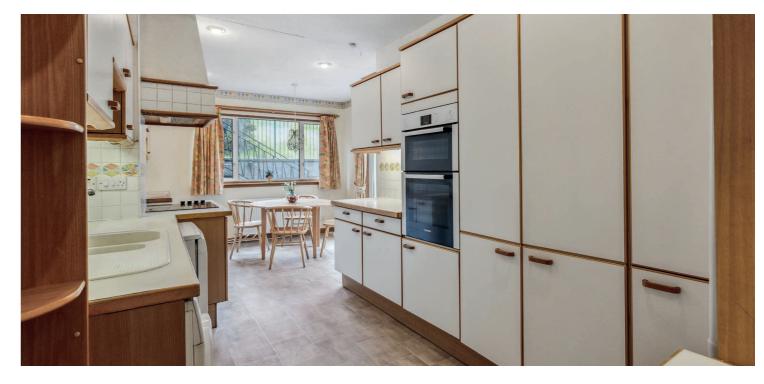

Enjoying lovely, elevated aspects across Williamwood Golf Course, the ground floor accommodation extends to entrance vestibule, traditional style reception hallway with WC adjacent, splendid bay windowed formal lounge with feature fireplace, local formal rear facing dining room, extended dining kitchen with a range of wall and base mounted units with access to gardens at rear. Upstairs a bright and spacious landing area gives access to a generous bay windowed principal bedroom with wonderful open aspects across the golf course, spacious second double bedroom, good third bedroom and main family bathroom. The attic level provides a spacious further attic room which could be used for a variety of purposes. Specification includes gas central heating, double glazing, upgraded roof system and overall, the subjects are well presented throughout.