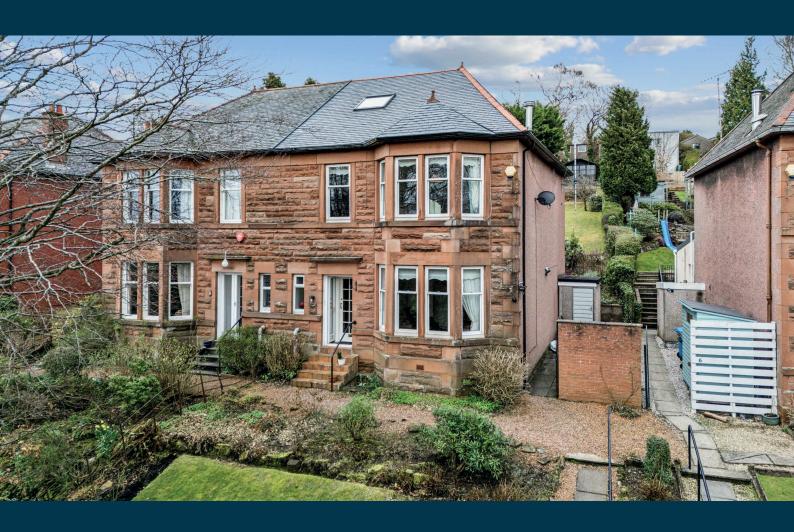

## 7 STAMPERLAND CRESCENT

CLARKSTON

www.corumproperty.co.uk

- 3 | BEDROOMS
- 1 | BATHROOM
- **1** | WC
- 2 | PUBLIC ROOMS

A traditional red sandstone fronted semi-detached villa enjoying a highly sought-after location.

This traditional red sandstone fronted semi-detached villa presents a great opportunity to the local marketplace. Rarely available, the property has been extended to the rear, is set within generous garden grounds, and enjoys a highly convenient and sought-after Clarkston location.

Externally the property is set within fantastic mature, established garden grounds. Summer House, Detached double garage accessed from Stamperland Hill.

A haven for young growing families, the district offers an abundance of sports and recreational facilities, excellent shopping and retail outlets, the district is synonymous with some of the best schooling in the West of Scotland. The shopping suburb of Clarkston offers independent retailers with cafes, delis, restaurants and there are excellent transport provisions provided for the city centre via road and rail, from Clarkston and Williamwood train stations.