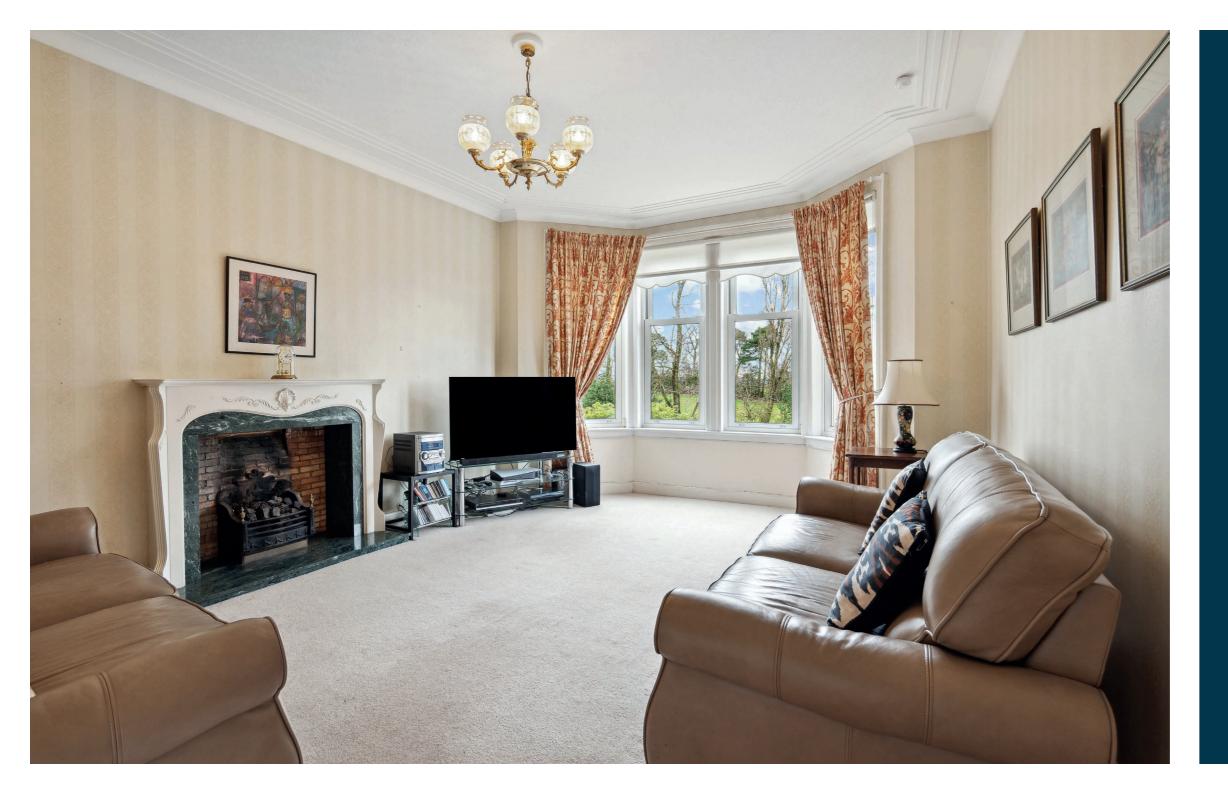

Enjoying lovely, elevated aspects across Williamwood Golf Course, the ground floor accommodation extends to entrance vestibule, traditional style reception hallway with WC adjacent, splendid bay windowed formal lounge with feature fireplace, local formal rear facing dining room, extended dining kitchen with a range of wall and base mounted units with access to gardens at rear. Upstairs a bright and spacious landing area gives access to a generous bay windowed principal bedroom with wonderful open aspects across the golf course, spacious second double bedroom, good third bedroom and main family bathroom. The attic level provides a spacious further attic room which could be used for a variety of purposes. Specification includes gas central heating, double glazing, upgraded roof system and overall, the subjects are well presented throughout.