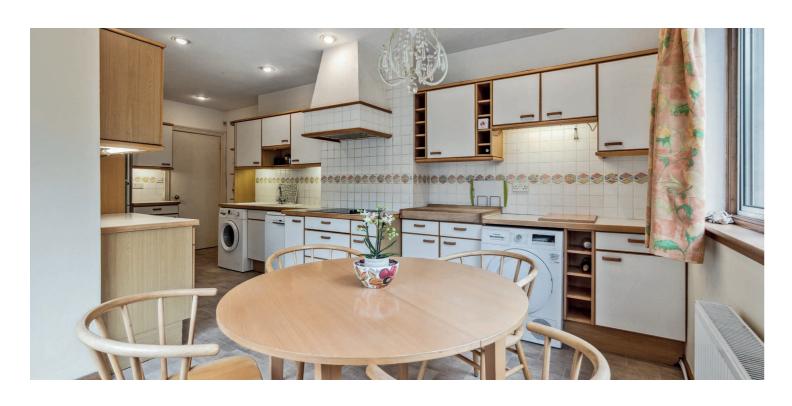

Enjoying lovely, elevated aspects across Williamwood Golf Course, the ground floor accommodation extends to entrance vestibule, traditional style reception hallway with WC adjacent, splendid bay windowed formal lounge with feature fireplace, local formal rear facing dining room, extended dining kitchen with a range of wall and base mounted units with access to gardens at rear. Upstairs a bright and spacious landing area gives access to a generous bay windowed principal bedroom with wonderful open aspects across the golf course, spacious second double bedroom, good third bedroom and main family bathroom. The attic level provides a spacious further attic room which could be used for a variety of purposes. Specification includes gas central heating, double glazing, upgraded roof system and overall, the subjects are well presented throughout.