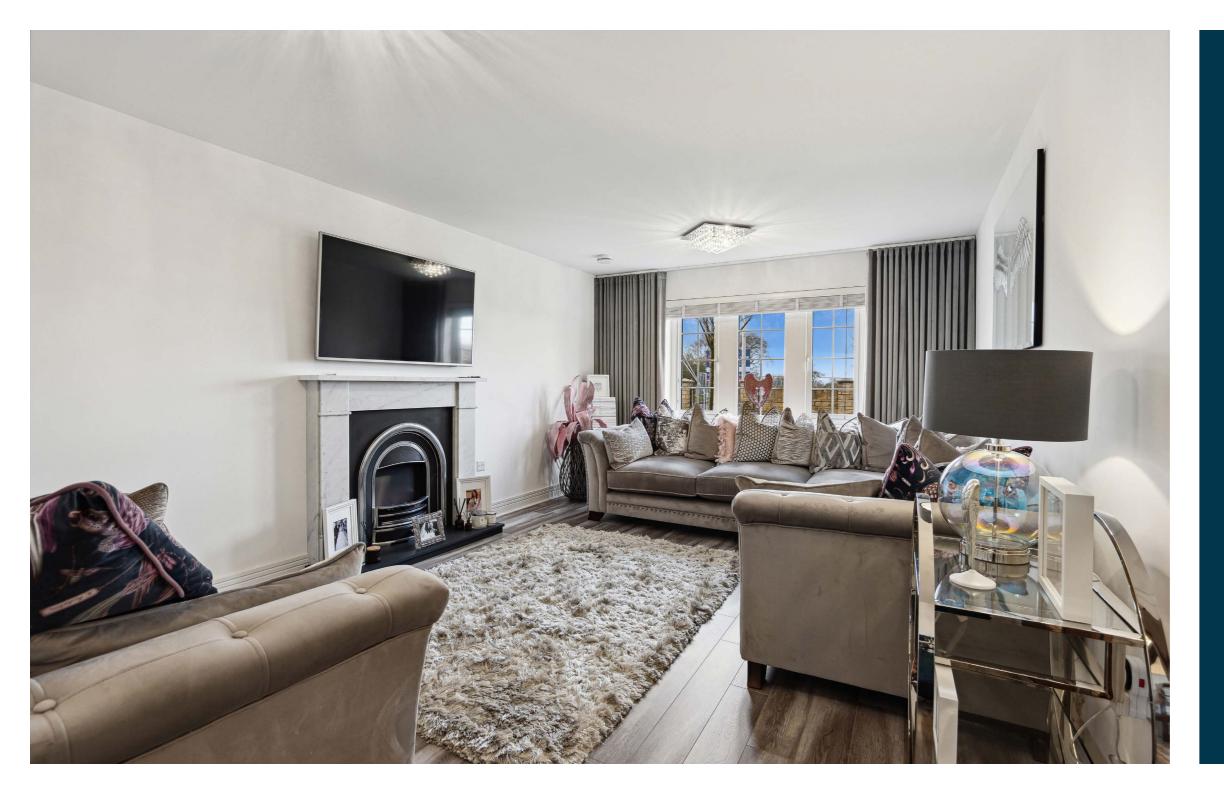

Extending to approximately 2200 square feet or thereby, the ground floor accommodation extends to: entrance vestibule with WC adjacent, spacious reception hallway with storage adjacent, generous formal lounge to front with feature fireplace, fantastic open plan kitchen/dining/living space with French doors to gardens, useful separate utility room and recently converted garage to family room (occasional guest bedroom) completes this level. Upstairs a bright and spacious landing area gives access to stylish principal bedroom with contemporary en-suite shower room, second spacious en-suite bedroom, three further good bedrooms and main family bathroom. All bedrooms offer fitted wardrobes. The specification includes a system of gas central heating, double glazing, upgraded kitchen, Porcelenosa tyling and overall the property is well presented and decorated throughout.