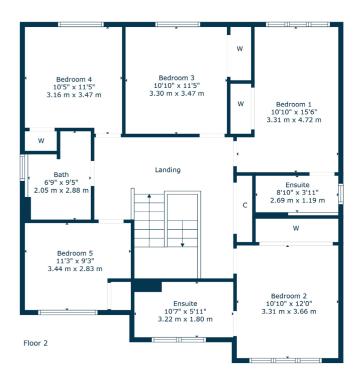

Extending to approximately 2200 square feet or thereby, the ground floor accommodation extends to: entrance vestibule with WC adjacent, spacious reception hallway with storage adjacent, generous formal lounge to front with feature fireplace, fantastic open plan kitchen/dining/living space with French doors to gardens, useful separate utility room and recently converted garage to family room (occasional guest bedroom) completes this level. Upstairs a bright and spacious landing area gives access to stylish principal bedroom with contemporary en-suite shower room, second spacious en-suite bedroom, three further good bedrooms and main family bathroom. All bedrooms offer fitted wardrobes. The specification includes a system of gas central heating, double glazing, upgraded kitchen, Porcelenosa tyling and overall the property is well presented and decorated throughout.

CC0757 | Sat Nav: 16 Kavanagh Crescent, Jackton G75 8WS

For the full home report visit www.corumproperty.co.uk

\* All measurements and distances are approximate Floorplans are for illustration purposes and may not be to scale.