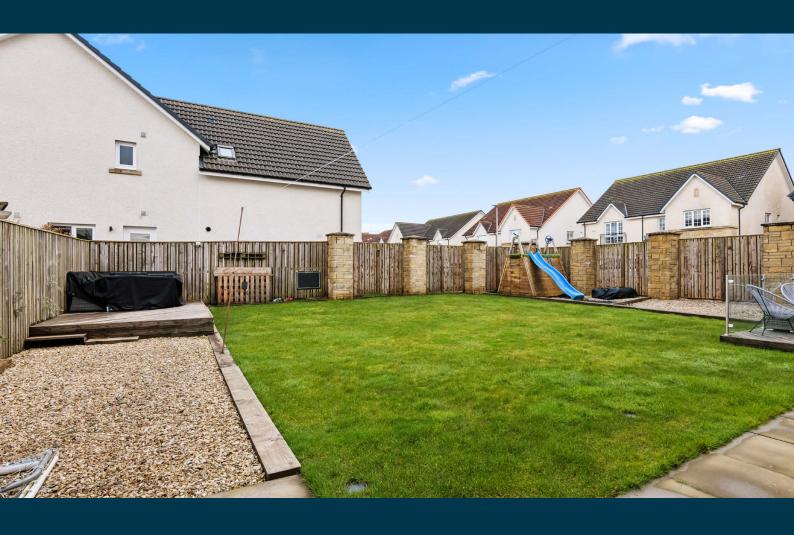

Externally the property is set within private landscaped garden grounds designed for ease of maintenance. Patio area with feature glass balustrade. Lawned area. Monoblock driveway to front providing vehicular parking.