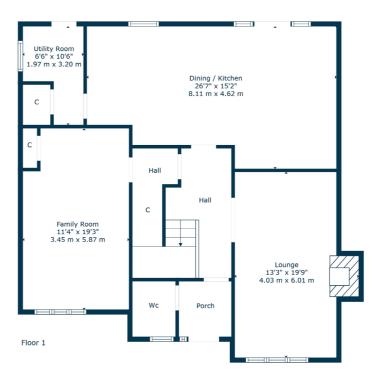

Extending to approximately 2200 square feet or thereby, the ground floor accommodation extends to: entrance vestibule with WC adjacent, spacious reception hallway with storage adjacent, generous formal lounge to front with feature fireplace, fantastic open plan kitchen/dining/living space with French doors to gardens, useful separate utility room and recently converted garage to family room (occasional guest bedroom) completes this level. Upstairs a bright and spacious landing area gives access to stylish principal bedroom with contemporary en-suite shower room, second spacious en-suite bedroom, three further good bedrooms and main family bathroom. All bedrooms offer fitted wardrobes. The specification includes a system of gas central heating, double glazing, upgraded kitchen, Porcelenosa tyling and overall the property is well presented and decorated throughout.

CC0757 | Sat Nav: 16 Kavanagh Crescent, Jackton G75 8WS

For the full home report visit www.corumproperty.co.uk

\* All measurements and distances are approximate Floorplans are for illustration purposes and may not be to scale.