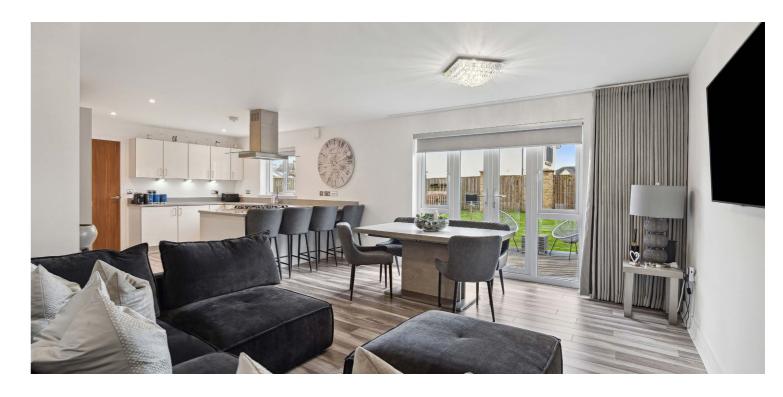

Extending to approximately 2200 square feet or thereby, the ground floor accommodation extends to: entrance vestibule with WC adjacent, spacious reception hallway with storage adjacent, generous formal lounge to front with feature fireplace, fantastic open plan kitchen/dining/living space with French doors to gardens, useful separate utility room and recently converted garage to family room (occasional guest bedroom) completes this level. Upstairs a bright and spacious landing area gives access to stylish principal bedroom with contemporary en-suite shower room, second spacious en-suite bedroom, three further good bedrooms and main family bathroom. All bedrooms offer fitted wardrobes. The specification includes a system of gas central heating, double glazing, upgraded kitchen, Porcelenosa tyling and overall the property is well presented and decorated throughout.