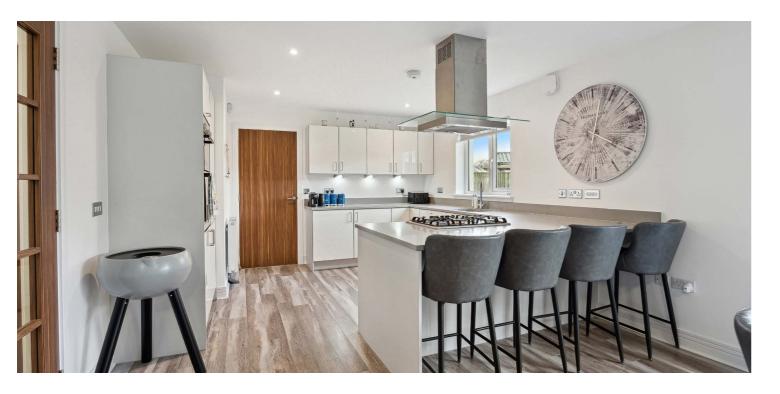

Extending to approximately 2200 square feet or thereby, the ground floor accommodation extends to: entrance vestibule with WC adjacent, spacious reception hallway with storage adjacent, generous formal lounge to front with feature fireplace, fantastic open plan kitchen/dining/living space with French doors to gardens, useful separate utility room and recently converted garage to family room (occasional guest bedroom) completes this level. Upstairs a bright and spacious landing area gives access to stylish principal bedroom with contemporary en-suite shower room, second spacious en-suite bedroom, three further good bedrooms and main family bathroom. All bedrooms offer fitted wardrobes. The specification includes a system of gas central heating, double glazing, upgraded kitchen, Porcelenosa tyling and overall the property is well presented and decorated throughout.