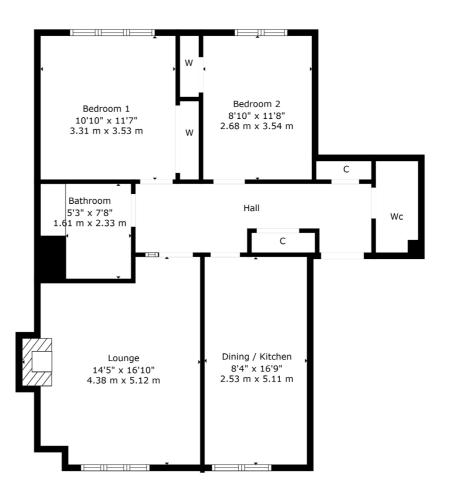

**Sat Nav:** 5 Fairfield Drive, Clarkston, G76 7TH

CC0756

\*All measurements and distances are approximate.
Floorplans are for illustration purposes and may
not be to scale.

For the full home report visit www.corumproperty.co.uk