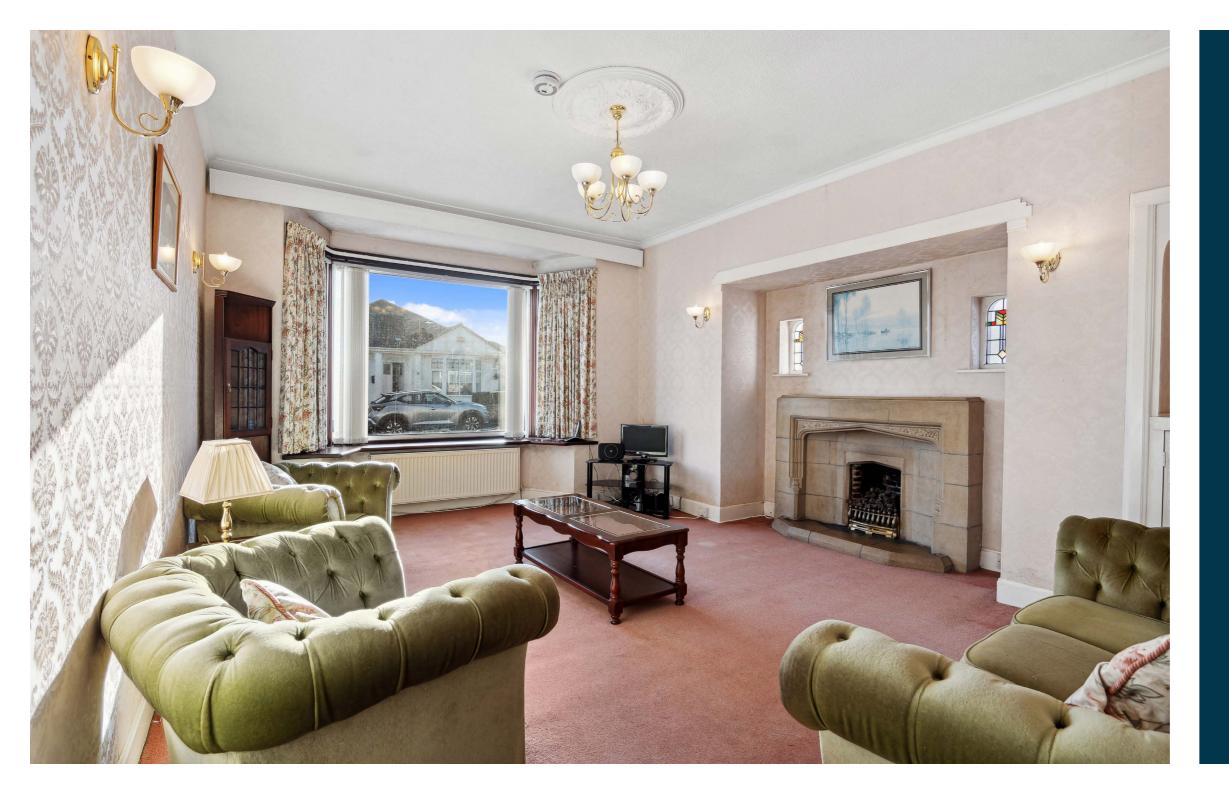

Ground floor accommodation extends to traditional style reception hallway, generous bay windowed formal lounge, lovely dining room (or occasional bedroom), rear facing double bedroom, fitted kitchen, rear facing conservatory and main family bathroom completes this ground floor level. Upstairs provides two further double bedrooms and Shower room. Specification includes gas central heating and double glazing.