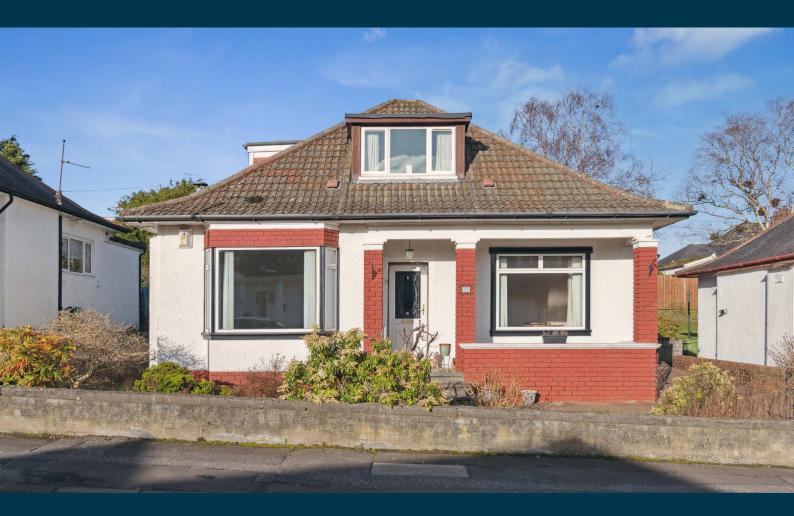

## A traditional detached bungalow within a sought-after location.

This traditional detached bungalow enjoys a popular location within this sought-after suburb of Netherlee. Set within private rear gardens, the subjects offer great scope for further investment / development (subject to planning) and could potentially suit a variety of purchasers.

Externally the property is set within private level and easily maintained garden grounds. Driveway providing ample vehicular parking.

Netherlee is one of East Renfrewshire's most sought-after residential suburbs and is a haven for young growing families enjoying access to some of the best schooling within the local area. There is a full range of independent retailers including cafes and restaurants, and the district provides swift access via both road and rail to the city centre and beyond. There is a variety of places of worship found within the surrounding area and an array of sports and leisure activities including local parks, health clubs, gyms and golf courses close to hand in addition to equestrian pursuits.