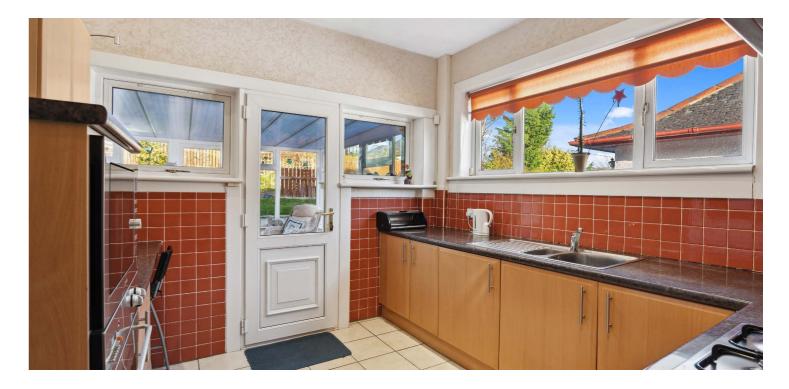

Ground floor accommodation extends to traditional style reception hallway, generous bay windowed formal lounge, lovely dining room (or occasional bedroom), rear facing double bedroom, fitted kitchen, rear facing conservatory and main family bathroom completes this ground floor level. Upstairs provides two further double bedrooms and Shower room. Specification includes gas central heating and double glazing.