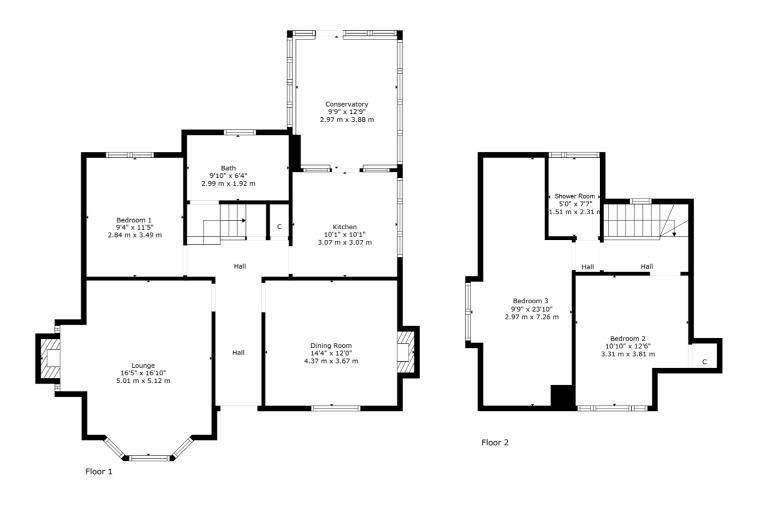

Ground floor accommodation extends to traditional style reception hallway, generous bay windowed formal lounge, lovely dining room (or occasional bedroom), rear facing double bedroom, fitted kitchen, rear facing conservatory and main family bathroom completes this ground floor level. Upstairs provides two further double bedrooms and Shower room. Specification includes gas central heating and double glazing.

CC0752 | Sat Nav: 41 Netherpark Avenue, Netherlee, G44 3XN For the full home report visit **www.corumproperty.co.uk** \* All measurements and distances are approximate Floorplans are for illustration purposes and may not be to scale.