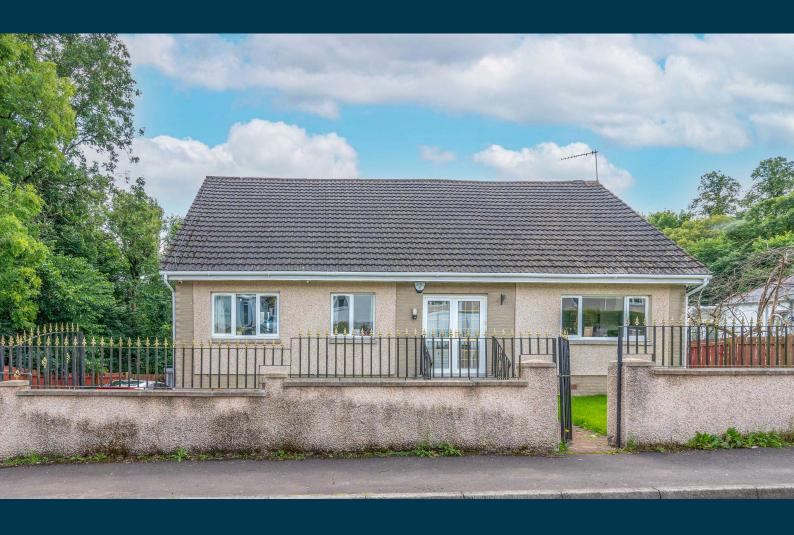

## Spacious detached bungalow set within private garden grounds.

This traditional detached bungalow enjoys a convenient location within this popular pocket of Clarkston. Set within private garden grounds, the subjects have been significantly enhanced and now display accommodation encompassed across three levels.

Externally the property is set withing private easily maintained garden grounds laid mainly to lawn. Driveway to front providing vehicular parking leading to detached garage.

A haven for young growing families, the district offers an abundance of sports and recreational facilities, excellent shopping and retail outlets and of course some of the best schooling within the Glasgow district. Pre-schooling, primary schooling and secondary schooling is all found nearby, notably Carolside Primary, St Joseph's Primary School, Williamwood High School and St Ninian's High School. The shopping suburb of Clarkston offers independent retailers with cafes, delis, restaurants and there are excellent transport provisions provided for the city centre via road and rail, from Clarkston and Williamwood train station.