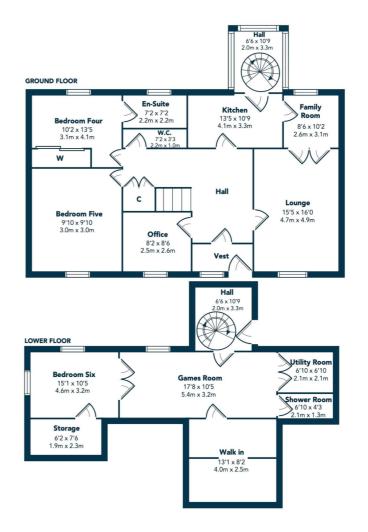

Ground floor accommodation extends to entrance vestibule, traditional style reception hallway, generous formal lounge to front with access through to rear facing family / sitting room, modern dining kitchen, front facing double bedroom, lovely double bedroom with en-suite shower room, and principal bedroom with en-suite shower room and home office. The first floor provides two further good double bedrooms and a modern main family shower room. The lower ground level provides further and potentially self-contained accommodation extending to a double bedroom, spacious sitting / games room, utility room, additional storage, walk-in wardrobe space and shower room. The specification includes gas central heating, doble glazing, and overall, the subjects are well presented and decorated throughout.

CC0701 | Sat Nav: 16 Viaduct Road, Clarkston, G76 8BW

For the full home report visit www.corumproperty.co.uk

\* All measurements and distances are approximate Floorplans are for illustration purposes and may not be to scale.