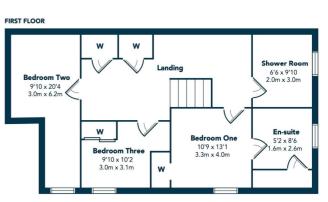

Ground floor accommodation extends to entrance vestibule, traditional style reception hallway, generous formal lounge to front with access through to rear facing family / sitting room, modern dining kitchen, front facing double bedroom, lovely double bedroom with en-suite shower room, and principal bedroom with en-suite shower room and home office. The first floor provides two further good double bedrooms and a modern main family shower room. The lower ground level provides further and potentially self-contained accommodation extending to a double bedroom, spacious sitting / games room, utility room, additional storage, walk-in wardrobe space and shower room. The specification includes gas central heating, doble glazing, and overall, the subjects are well presented and decorated throughout.

CC0701 | Sat Nav: 16 Viaduct Road, Clarkston, G76 8BW

For the full home report visit www.corumproperty.co.uk

\* All measurements and distances are approximate Floorplans are for illustration purposes and may not be to scale.