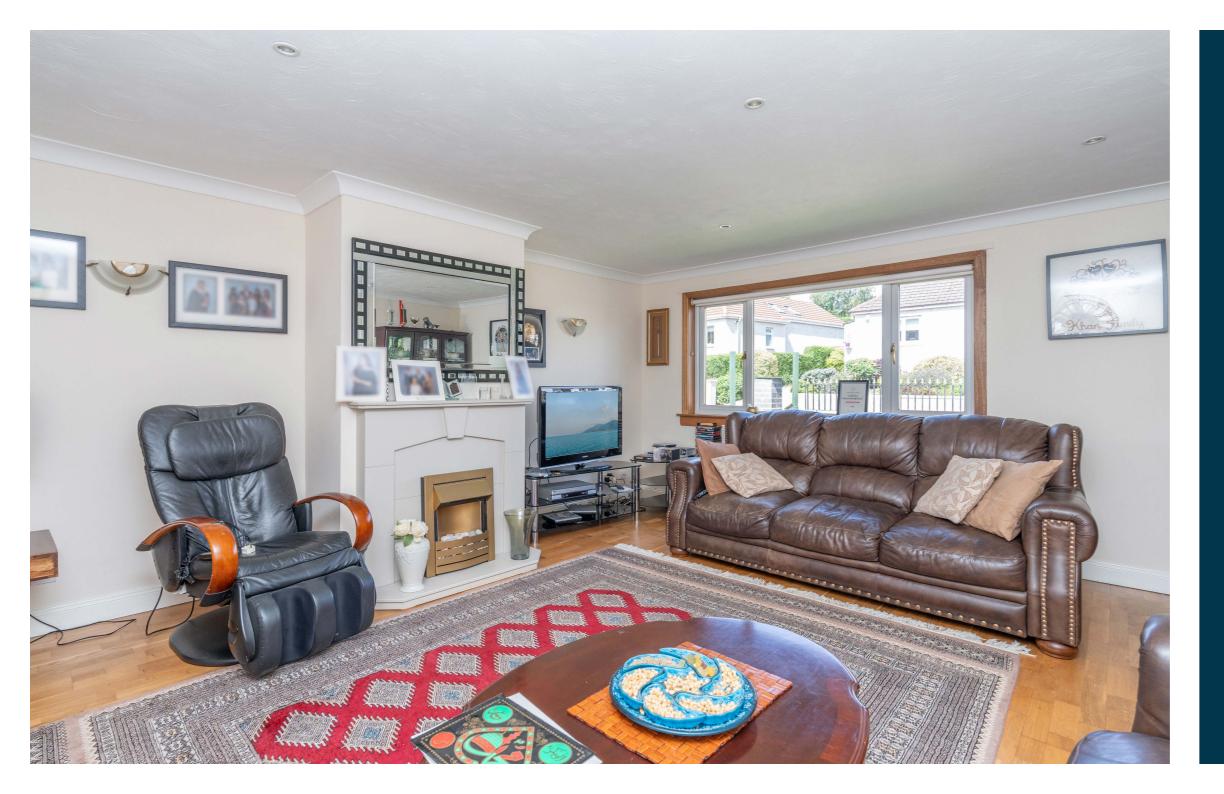

Ground floor accommodation extends to entrance vestibule, traditional style reception hallway, generous formal lounge to front with access through to rear facing family / sitting room, modern dining kitchen, front facing double bedroom, lovely double bedroom with en-suite shower room, and principal bedroom with en-suite shower room and home office. The first floor provides two further good double bedrooms and a modern main family shower room. The lower ground level provides further and potentially self-contained accommodation extending to a double bedroom, spacious sitting / games room, utility room, additional storage, walk-in wardrobe space and shower room. The specification includes gas central heating, doble glazing, and overall, the subjects are well presented and decorated throughout.