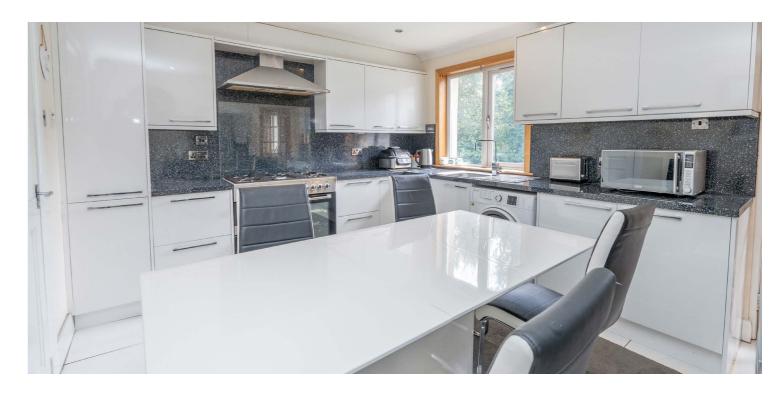

Ground floor accommodation extends to entrance vestibule, traditional style reception hallway, generous formal lounge to front with access through to rear facing family / sitting room, modern dining kitchen, front facing double bedroom, lovely double bedroom with en-suite shower room, and principal bedroom with en-suite shower room and home office. The first floor provides two further good double bedrooms and a modern main family shower room. The lower ground level provides further and potentially self-contained accommodation extending to a double bedroom, spacious sitting / games room, utility room, additional storage, walk-in wardrobe space and shower room. The specification includes gas central heating, doble glazing, and overall, the subjects are well presented and decorated throughout.