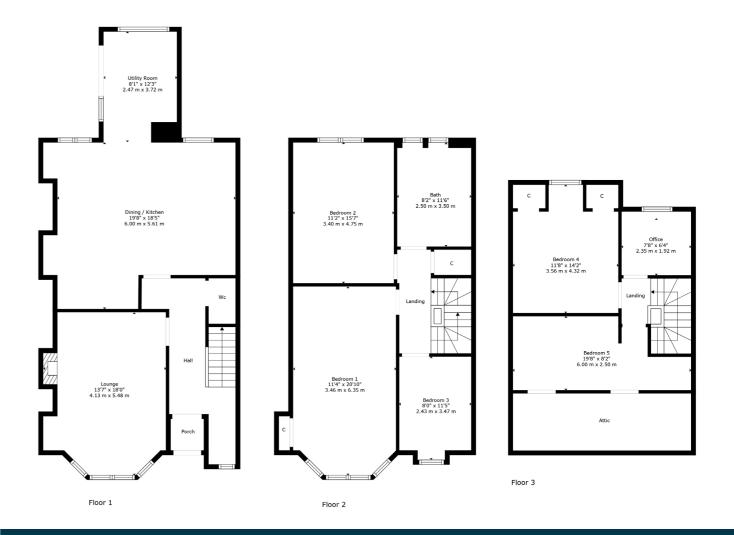

The ground floor accommodation extends to entrance vestibule, traditional style reception hallway with WC adjacent, impressive bay windowed formal lounge with focal point fireplace, fantastic open plan dining kitchen with a range of integrated appliances and access to utility room and rear garden grounds via bi-fold doors. The first floor offers contemporary main family bathroom with under floor heating, large bay windowed double bedroom, spacious second double bedroom and a good sized third double bedroom. The property benefits from a large converted attic space providing two further good bedrooms and home office/study.

CC0748 | Sat Nav: 7 Carolside Gardens, Clarkston, G76 7BX

For the full home report visit www.corumproperty.co.uk

\* All measurements and distances are approximate Floorplans are for illustration purposes and may not be to scale.