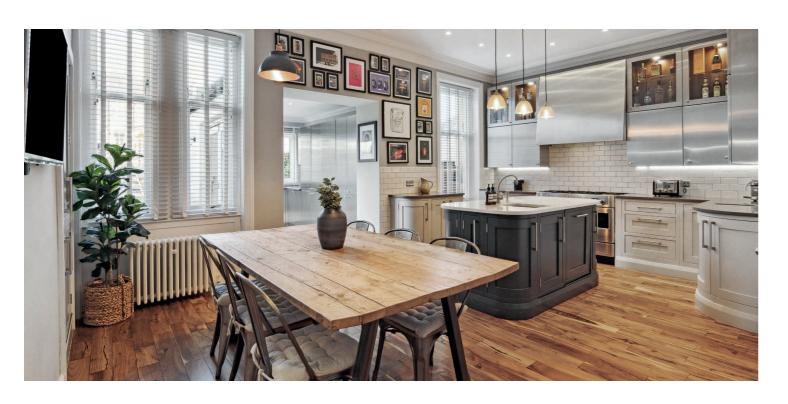

The ground floor accommodation extends to entrance vestibule, traditional style reception hallway with WC adjacent, impressive bay windowed formal lounge with focal point fireplace, fantastic open plan dining kitchen with a range of integrated appliances and access to utility room and rear garden grounds via bi-fold doors. The first floor offers contemporary main family bathroom with under floor heating, large bay windowed double bedroom, spacious second double bedroom and a good sized third double bedroom. The property benefits from a large converted attic space providing two further good bedrooms and home office/study.

Specification includes a system of gas central heating, double glazed windows, high ceilings and largely proportioned room sizes, luxury fitted kitchen with complimentary work surfaces and the property is well presented and decorated throughout.