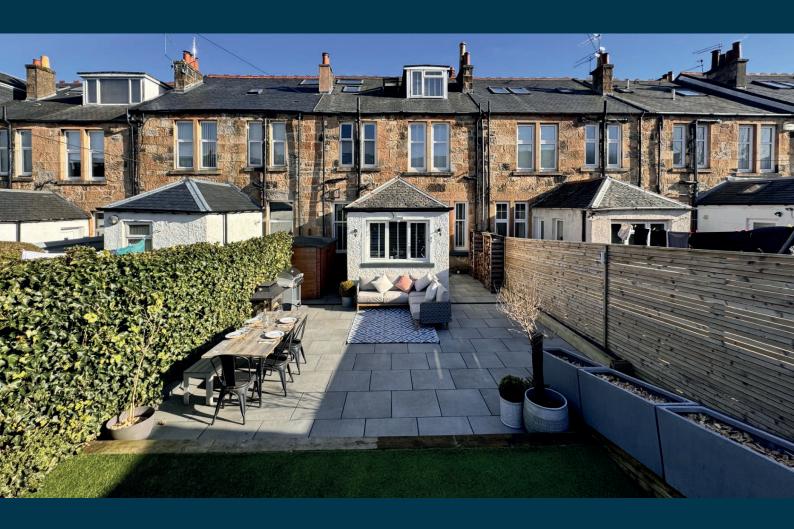

Externally the subjects enjoy easily maintained recently landscaped garden grounds to the rear, and further benefit from driveway providing private parking for two cars.

A haven for young growing families, offering some of the best schooling within the Glasgow district.