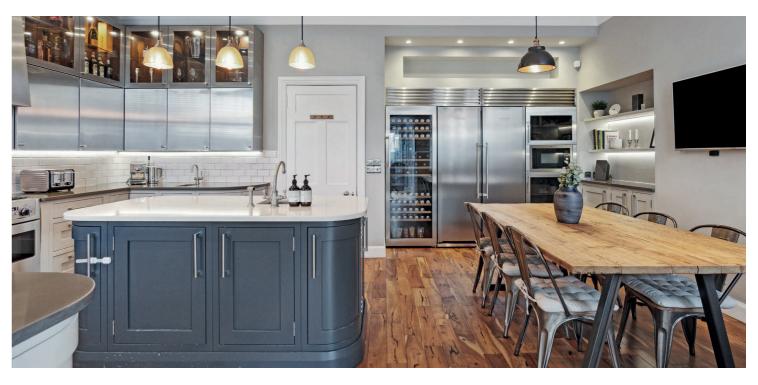

The ground floor accommodation extends to entrance vestibule, traditional style reception hallway with WC adjacent, impressive bay windowed formal lounge with focal point fireplace, fantastic open plan dining kitchen with a range of integrated appliances and access to utility room and rear garden grounds via bi-fold doors. The first floor offers contemporary main family bathroom with under floor heating, large bay windowed double bedroom, spacious second double bedroom and a good sized third double bedroom. The property benefits from a large converted attic space providing two further good bedrooms and home office/study.

Specification includes a system of gas central heating, double glazed windows, high ceilings and largely proportioned room sizes, luxury fitted kitchen with complimentary work surfaces and the property is well presented and decorated throughout.