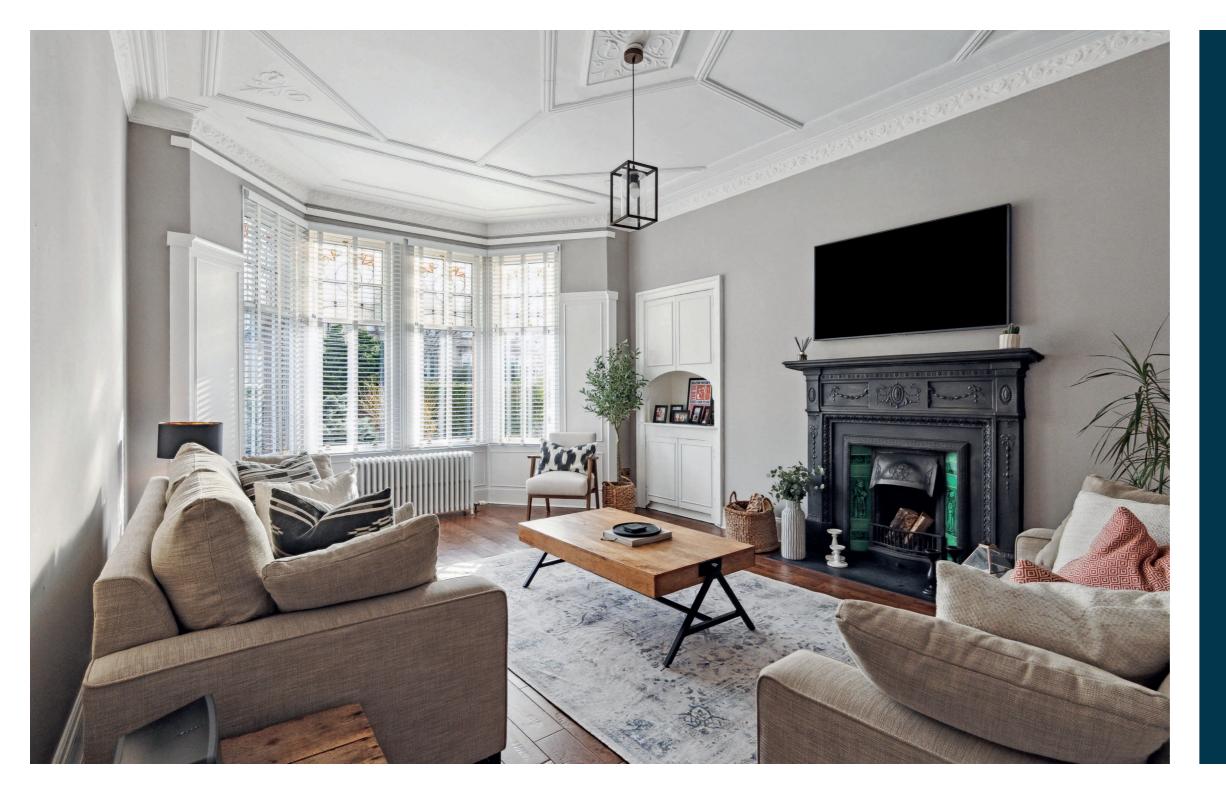

The ground floor accommodation extends to entrance vestibule, traditional style reception hallway with WC adjacent, impressive bay windowed formal lounge with focal point fireplace, fantastic open plan dining kitchen with a range of integrated appliances and access to utility room and rear garden grounds via bi-fold doors. The first floor offers contemporary main family bathroom with under floor heating, large bay windowed double bedroom, spacious second double bedroom and a good sized third double bedroom. The property benefits from a large converted attic space providing two further good bedrooms and home office/study.