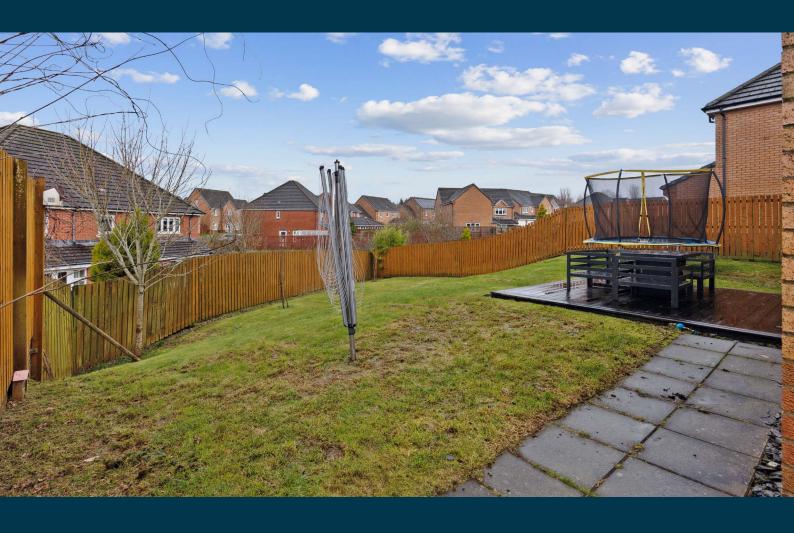

Externally the property is set within private landscaped rear gardens easily maintained by virtue of decked, slabbed and lawned areas. Said gardens retain a high degree of privacy. Monoblock driveway to front providing ample vehicular parking, leading to double garage.