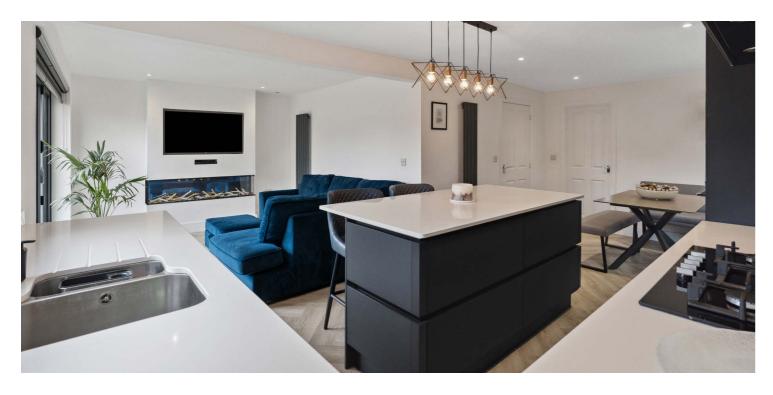

The ground floor accommodation extends to traditional style reception hallway, generous formal lounge to front with feature fireplace, open plan dining kitchen / living with Bi-fold doors to private gardens at rear, useful laundry / utility room, with WC adjacent. Upstairs a bright and spacious landing area gives access to generous principal bedroom with fitted wardrobes and En-suite shower room, two further good double bedrooms (one with En-suite suite shower room), good fourth bedroom and further fifth bedroom (currently being used as a home office) and modern main family bathroom. The specification includes gas central heating, double glazing, upgraded kitchen with central island and the subjects are well presented and decorated in modern colour tones throughout.