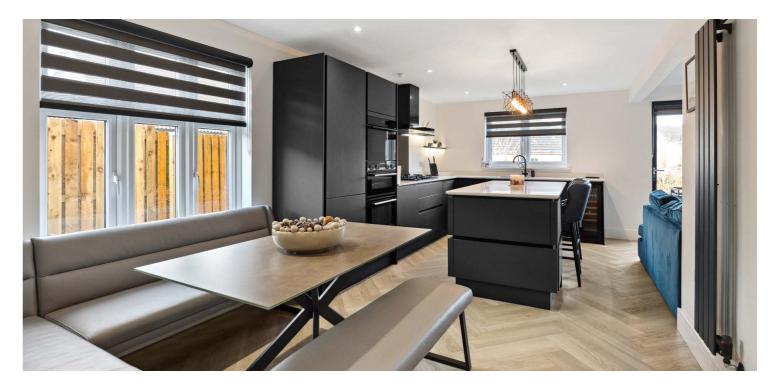

The ground floor accommodation extends to traditional style reception hallway, generous formal lounge to front with feature fireplace, open plan dining kitchen / living with Bi-fold doors to private gardens at rear, useful laundry / utility room, with WC adjacent. Upstairs a bright and spacious landing area gives access to generous principal bedroom with fitted wardrobes and En-suite shower room, two further good double bedrooms (one with En-suite suite shower room), good fourth bedroom and further fifth bedroom (currently being used as a home office) and modern main family bathroom. The specification includes gas central heating, double glazing, upgraded kitchen with central island and the subjects are well presented and decorated in modern colour tones throughout.