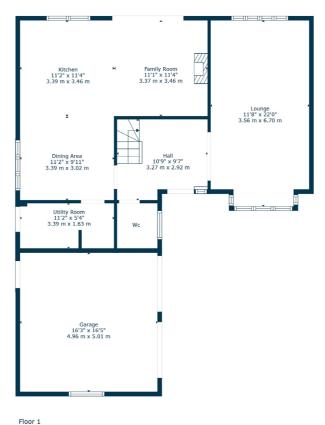

The ground floor accommodation extends to traditional style reception hallway, generous formal lounge to front with feature fireplace, open plan dining kitchen / living with Bi-fold doors to private gardens at rear, useful laundry / utility room, with WC adjacent. Upstairs a bright and spacious landing area gives access to generous principal bedroom with fitted wardrobes and En-suite shower room, two further good double bedrooms (one with En-suite suite shower room), good fourth bedroom and further fifth bedroom (currently being used as a home office) and modern main family bathroom. The specification includes gas central heating, double glazing, upgraded kitchen with central island and the subjects are well presented and decorated in modern colour tones throughout.

Externally the property is set within private landscaped rear gardens easily maintained by virtue of decked, slabbed and lawned areas. Said gardens retain a high degree of privacy. Monoblock driveway to front providing ample vehicular parking, leading to double garage.

CC0751 | Sat Nav: 7 Wentworth Gardens, Jackton, G74 5PY

For the full home report visit www.corumproperty.co.uk

\* All measurements and distances are approximate Floorplans are for illustration purposes and may not be to scale.