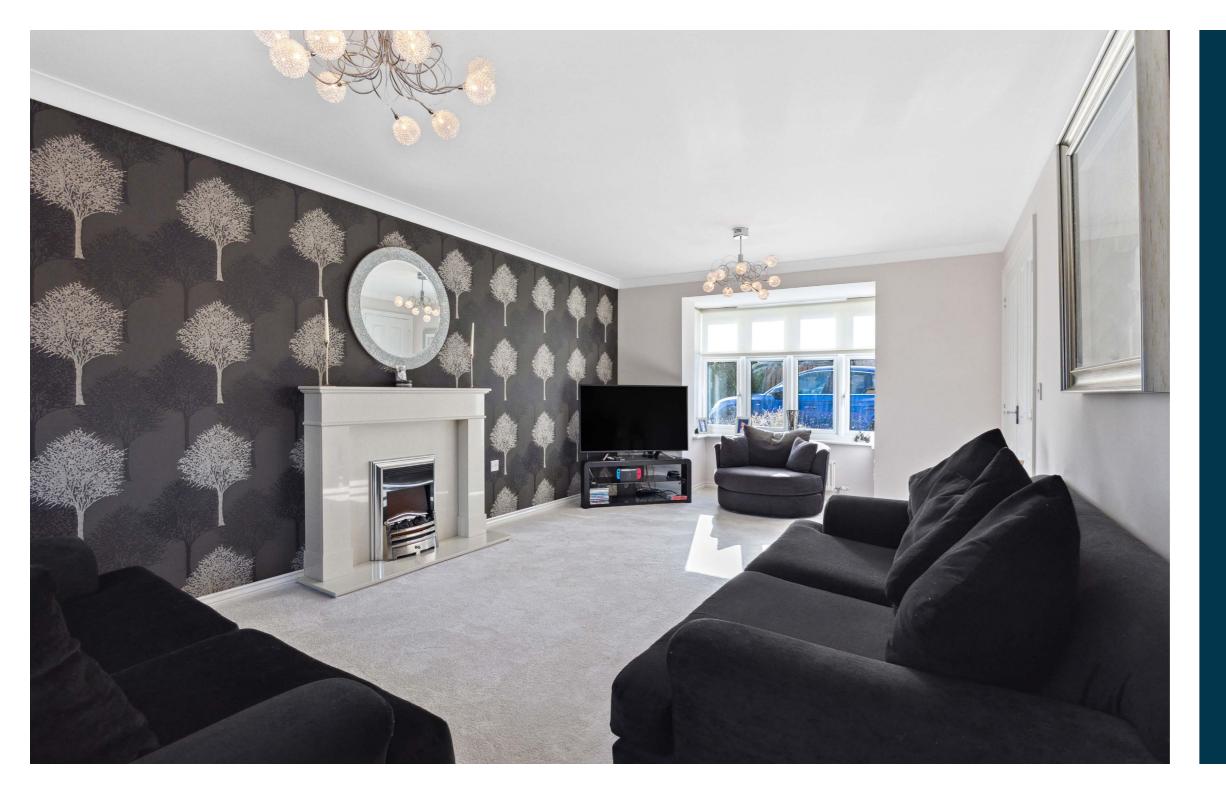

The ground floor accommodation extends to traditional style reception hallway, generous formal lounge to front with feature fireplace, open plan dining kitchen / living with Bi-fold doors to private gardens at rear, useful laundry / utility room, with WC adjacent. Upstairs a bright and spacious landing area gives access to generous principal bedroom with fitted wardrobes and En-suite shower room, two further good double bedrooms (one with En-suite suite shower room), good fourth bedroom and further fifth bedroom (currently being used as a home office) and modern main family bathroom. The specification includes gas central heating, double glazing, upgraded kitchen with central island and the subjects are well presented and decorated in modern colour tones throughout.