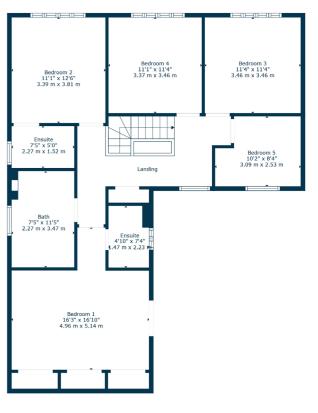

The ground floor accommodation extends to traditional style reception hallway, generous formal lounge to front with feature fireplace, open plan dining kitchen / living with Bi-fold doors to private gardens at rear, useful laundry / utility room, with WC adjacent. Upstairs a bright and spacious landing area gives access to generous principal bedroom with fitted wardrobes and En-suite shower room, two further good double bedrooms (one with En-suite suite shower room), good fourth bedroom and further fifth bedroom (currently being used as a home office) and modern main family bathroom. The specification includes gas central heating, double glazing, upgraded kitchen with central island and the subjects are well presented and decorated in modern colour tones throughout.

Floor 2

Jackton is within close proximity for an excellent range of high street shops and for the commuter there are nearby bus and rail links and excellent motorway networks to Glasgow, Ayrshire and East Coast locations. A home of this size within this sought after district merits early viewing by appointment through the selling agents.

CC0751 | Sat Nav: 7 Wentworth Gardens, Jackton, G74 5PY

For the full home report visit www.corumproperty.co.uk

\* All measurements and distances are approximate Floorplans are for illustration purposes and may not be to scale.