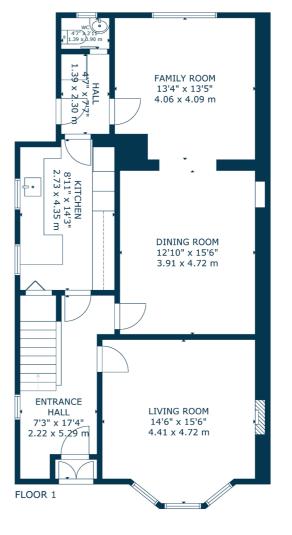

The ground floor accommodation extends to entrance vestibule, traditional style reception hallway, generous formal bay windowed lounge to front, lovely formal dining room open plan to rear facing sitting room, upgraded modern kitchen with a range of wall and base mounted units, and downstairs is completed by a useful WC. Upstairs a bright and spacious landing area gives access to a generous principal bedroom, lovely second double bedroom, good third bedroom and spacious main family bathroom. Additional storage provided by way of attic space. Specification includes gas central heating, double glazing, period detailing including stain glass window, lovely ceiling height throughout and overall the property is well presents.

CC0747 | Sat Nav: 8 Sunnyside Drive, Clarkston, G76 7PU

For the full home report visit www.corumproperty.co.uk

\* All measurements and distances are approximate Floorplans are for illustration purposes and may not be to scale.