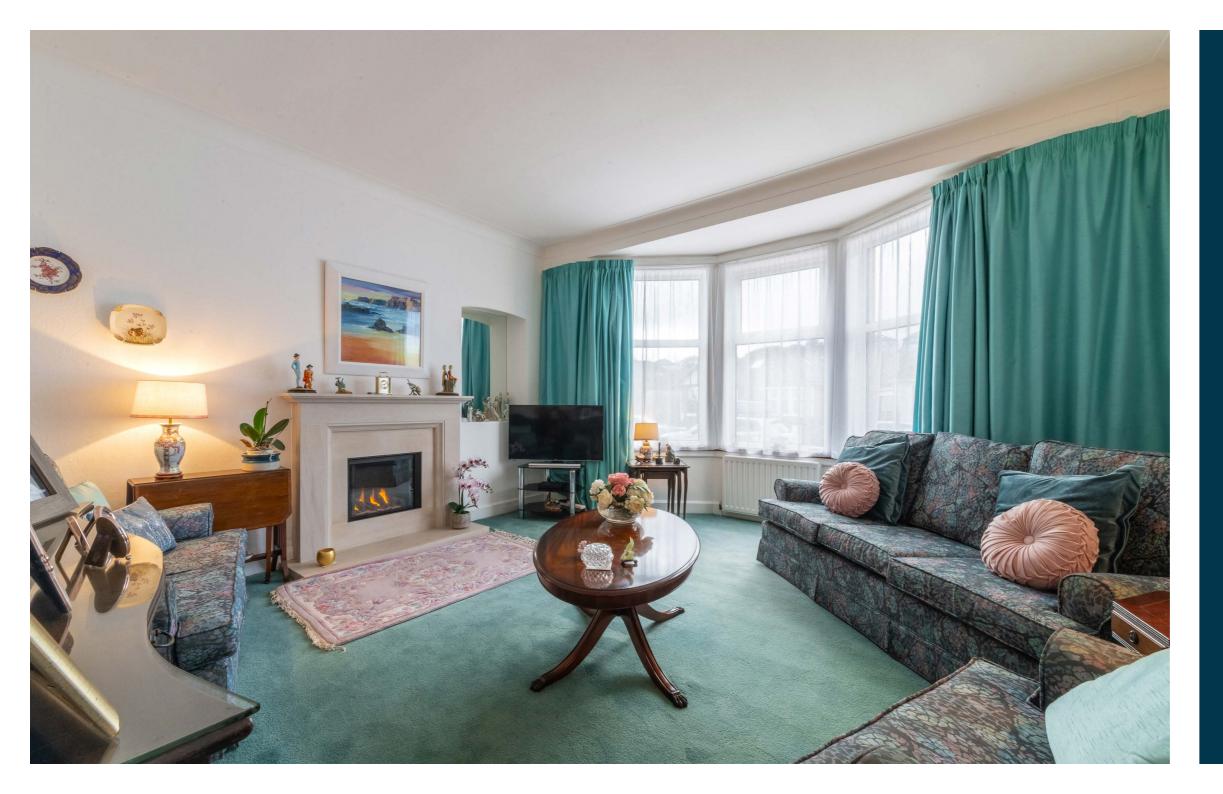

The ground floor accommodation extends to entrance vestibule, traditional style reception hallway, generous formal bay windowed lounge to front, lovely formal dining room open plan to rear facing sitting room, upgraded modern kitchen with a range of wall and base mounted units, and downstairs is completed by a useful WC. Upstairs a bright and spacious landing area gives access to a generous principal bedroom, lovely second double bedroom, good third bedroom and spacious main family bathroom. Additional storage provided by way of attic space. Specification includes gas central heating, double glazing, period detailing including stain glass window, lovely ceiling height throughout and overall the property is well presents.