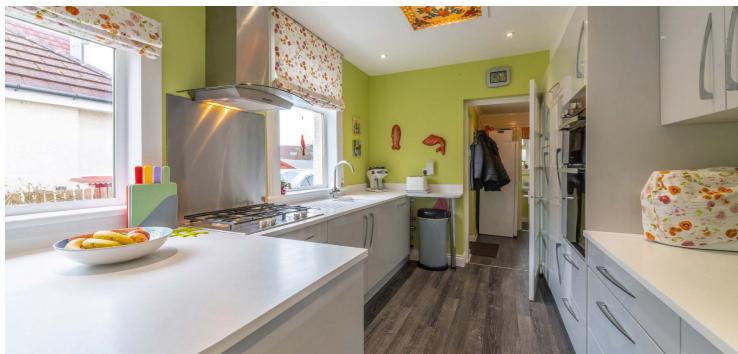

The ground floor accommodation extends to entrance vestibule, traditional style reception hallway, generous formal bay windowed lounge to front, lovely formal dining room open plan to rear facing sitting room, upgraded modern kitchen with a range of wall and base mounted units, and downstairs is completed by a useful WC. Upstairs a bright and spacious landing area gives access to a generous principal bedroom, lovely second double bedroom, good third bedroom and spacious main family bathroom. Additional storage provided by way of attic space. Specification includes gas central heating, double glazing, period detailing including stain glass window, lovely ceiling height throughout and overall the property is well presents.