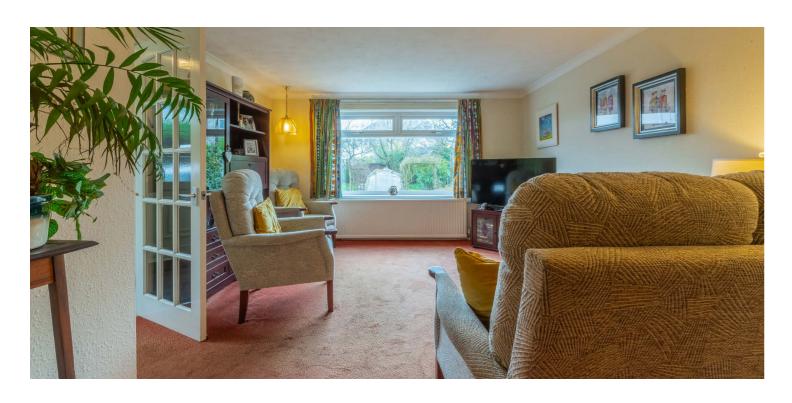

The ground floor accommodation extends to entrance vestibule, traditional style reception hallway, generous formal bay windowed lounge to front, lovely formal dining room open plan to rear facing sitting room, upgraded modern kitchen with a range of wall and base mounted units, and downstairs is completed by a useful WC. Upstairs a bright and spacious landing area gives access to a generous principal bedroom, lovely second double bedroom, good third bedroom and spacious main family bathroom. Additional storage provided by way of attic space. Specification includes gas central heating, double glazing, period detailing including stain glass window, lovely ceiling height throughout and overall the property is well presents.