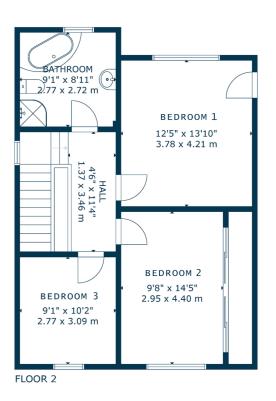

The ground floor accommodation extends to entrance vestibule, traditional style reception hallway, generous formal bay windowed lounge to front, lovely formal dining room open plan to rear facing sitting room, upgraded modern kitchen with a range of wall and base mounted units, and downstairs is completed by a useful WC. Upstairs a bright and spacious landing area gives access to a generous principal bedroom, lovely second double bedroom, good third bedroom and spacious main family bathroom. Additional storage provided by way of attic space. Specification includes gas central heating, double glazing, period detailing including stain glass window, lovely ceiling height throughout and overall the property is well presents.

CC0747 | Sat Nav: 8 Sunnyside Drive, Clarkston, G76 7PU

For the full home report visit www.corumproperty.co.uk

\* All measurements and distances are approximate Floorplans are for illustration purposes and may not be to scale.