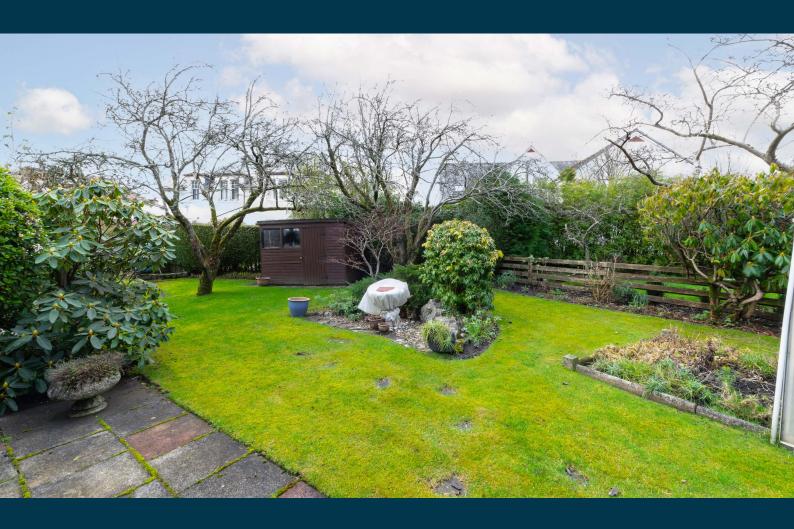

Externally the property is set within generous, mature, and established garden grounds which retains a high degree of privacy. External garden shed. Driveway to front which provides ample vehicular parking.