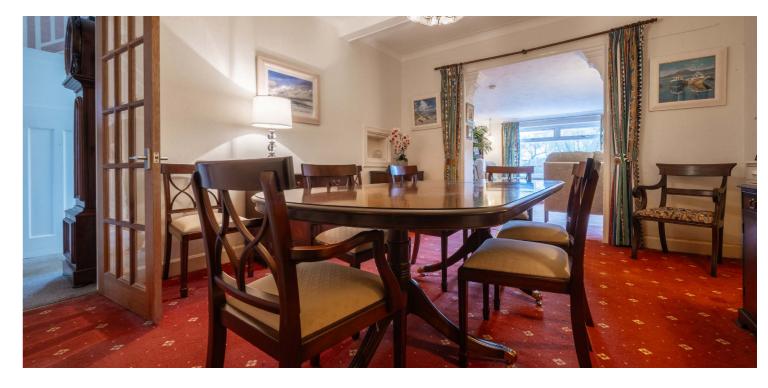

The ground floor accommodation extends to entrance vestibule, traditional style reception hallway, generous formal bay windowed lounge to front, lovely formal dining room open plan to rear facing sitting room, upgraded modern kitchen with a range of wall and base mounted units, and downstairs is completed by a useful WC. Upstairs a bright and spacious landing area gives access to a generous principal bedroom, lovely second double bedroom, good third bedroom and spacious main family bathroom. Additional storage provided by way of attic space. Specification includes gas central heating, double glazing, period detailing including stain glass window, lovely ceiling height throughout and overall the property is well presents.