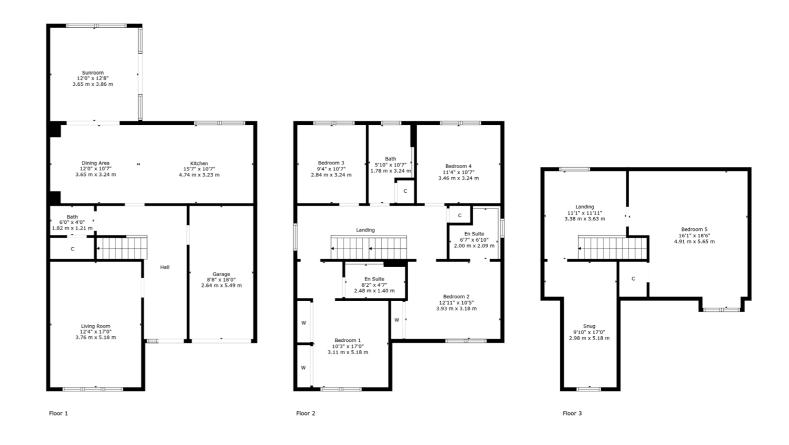

Formally the Show Home, the ground floor accommodation extends to spacious reception hallway with downstairs cloakroom, utility area and integral garage, generous formal lounge to front, fantastic open plan living space to the rear of the house with impressive designer kitchen with contemporary worktops, quality integrated appliances, open plan to fantastic family / dining space and lovely garden room with floor to ceiling cathedral style windows. This space also offers French doors giving access to private landscaped gardens to rear. The first floor provides four double bedrooms, principal bedroom and second bedroom both with beautiful ensuite and fitted wardrobes, and a spacious family bathroom with contemporary tiling and sanitary ware. The top floor provides a fantastic further bedroom with built-in storage (could also be used as a study/games room). Property further benefits from a separate storeroom. Specification includes gas central heating, double glazing, and overall the subjects are well presented, decorated and styled throughout.

Externally the property is set within private, easily maintained garden grounds which are fully enclosed and enjoy a high degree of privacy. Monoblock driveway to front providing vehicle parking leading to single integral garage.