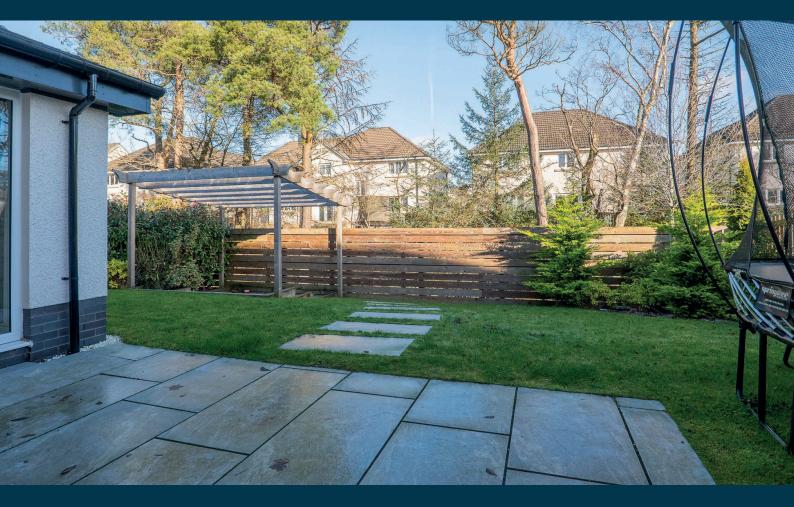

Externally the property is set within private, easily maintained garden grounds which are fully enclosed and enjoy a high degree of privacy. Monoblock driveway to front providing vehicle parking leading to single integral garage.