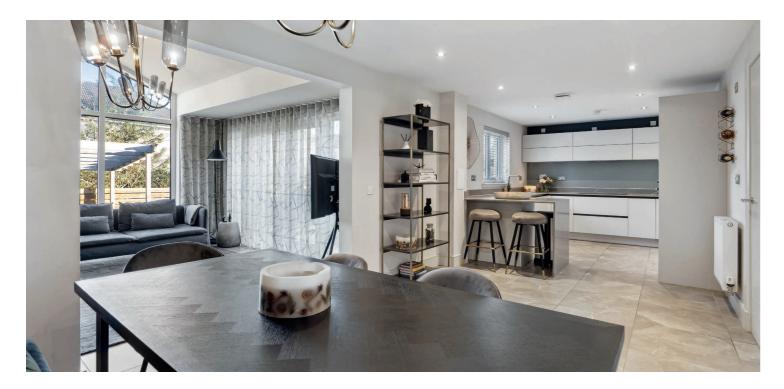

Formally the Show Home, the ground floor accommodation extends to spacious reception hallway with downstairs cloakroom, utility area and integral garage, generous formal lounge to front, fantastic open plan living space to the rear of the house with impressive designer kitchen with contemporary worktops, quality integrated appliances, open plan to fantastic family / dining space and lovely garden room with floor to ceiling cathedral style windows. This space also offers French doors giving access to private landscaped gardens to rear. The first floor provides four double bedrooms, principal bedroom and second bedroom both with beautiful ensuite and fitted wardrobes, and a spacious family bathroom with contemporary tiling and sanitary ware. The top floor provides a fantastic further bedroom with built-in storage (could also be used as a study/games room). Property further benefits from a separate storeroom. Specification includes gas central heating, double glazing, and overall the subjects are well presented, decorated and styled throughout.