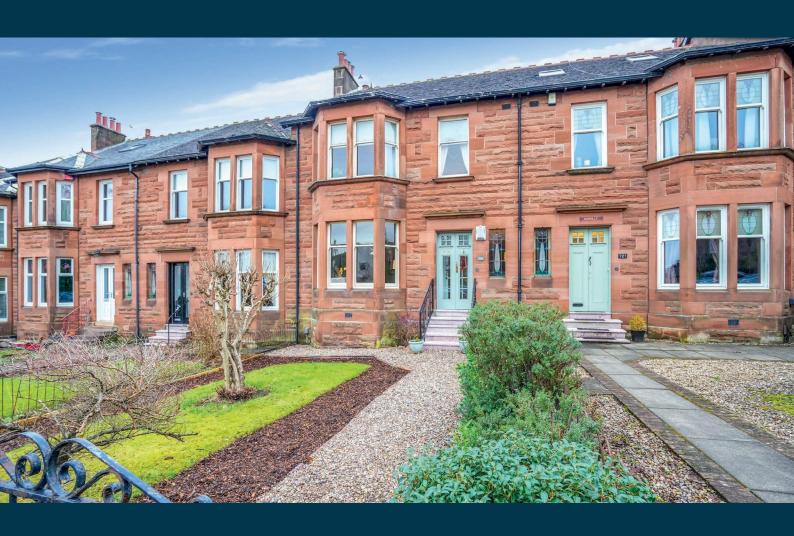

## 719 CLARKSTON ROAD

NETHERLEE

www.corumproperty.co.uk

- 4 | BEDROOMS
- 1 | BATHROOM
- 2 | PUBLIC ROOMS

A beautiful red sandstone fronted terraced villa set within private garden grounds.

This traditional red sandstone fronted mid terraced villa provides a great opportunity to the local marketplace. Presenting spacious and extended family accommodation encompassed over three levels, the property is set within private garden grounds and enjoys a highly convenient central location within the sought-after suburb of Netherlee.

Externally the property is set within private gardens. Easily maintained by virtue of decked and lawned area. Property also benefits from further cellar. Separate detached garage with power and light. The specification includes gas central heating, predominantly timber sash and casement windows which are single glazed. UPVC double and triple glazed to the rear, hard wood flooring and overall, the subjects are well presented and decorated throughout.