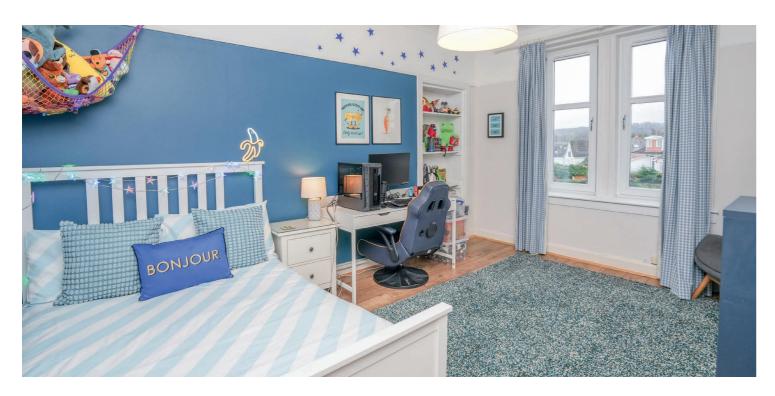

The ground floor accommodation extends to entrance vestibule, traditional style reception hallway with under stair storage. A fantastic bay windowed formal lounge to front with feature fireplace, lovely versatile family/dining room providing aspects over the garden at rear, modern fitted kitchen with a range of wall and base mounted units with access to gardens. Upstairs a bright and spacious landing area gives access to a modern bathroom with coordinated tiling and separate shower enclosure, a fantastic bay windowed master bedroom to front, spacious second double bedroom and third good bedroom. The attic has been converted to provide a further generous bedroom with spectacular views over Netherlee and a large walk-in wardrobe and access to eaves completes this floor.