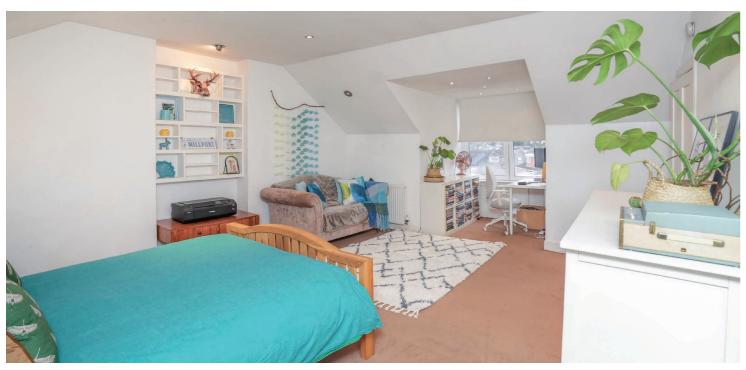

The ground floor accommodation extends to entrance vestibule, traditional style reception hallway with under stair storage. A fantastic bay windowed formal lounge to front with feature fireplace, lovely versatile family/dining room providing aspects over the garden at rear, modern fitted kitchen with a range of wall and base mounted units with access to gardens. Upstairs a bright and spacious landing area gives access to a modern bathroom with coordinated tiling and separate shower enclosure, a fantastic bay windowed master bedroom to front, spacious second double bedroom and third good bedroom. The attic has been converted to provide a further generous bedroom with spectacular views over Netherlee and a large walk-in wardrobe and access to eaves completes this floor.