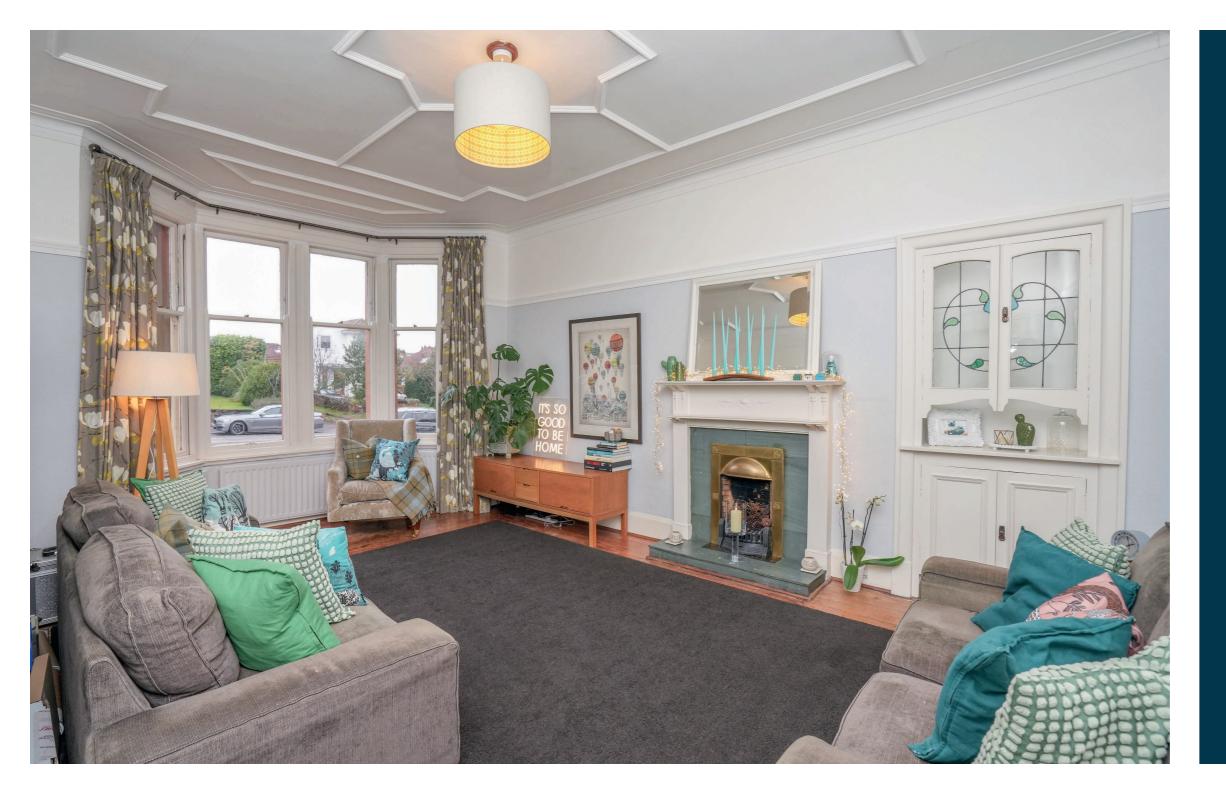

The ground floor accommodation extends to entrance vestibule, traditional style reception hallway with under stair storage. A fantastic bay windowed formal lounge to front with feature fireplace, lovely versatile family/dining room providing aspects over the garden at rear, modern fitted kitchen with a range of wall and base mounted units with access to gardens. Upstairs a bright and spacious landing area gives access to a modern bathroom with coordinated tiling and separate shower enclosure, a fantastic bay windowed master bedroom to front, spacious second double bedroom and third good bedroom. The attic has been converted to provide a further generous bedroom with spectacular views over Netherlee and a large walk-in wardrobe and access to eaves completes this floor.