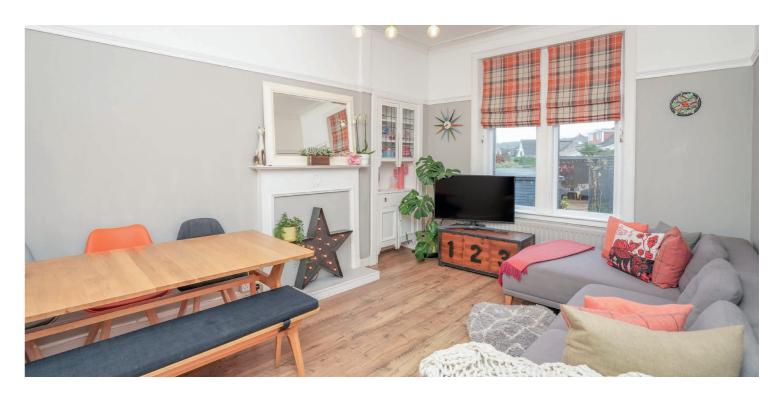

The ground floor accommodation extends to entrance vestibule, traditional style reception hallway with under stair storage. A fantastic bay windowed formal lounge to front with feature fireplace, lovely versatile family/dining room providing aspects over the garden at rear, modern fitted kitchen with a range of wall and base mounted units with access to gardens. Upstairs a bright and spacious landing area gives access to a modern bathroom with coordinated tiling and separate shower enclosure, a fantastic bay windowed master bedroom to front, spacious second double bedroom and third good bedroom. The attic has been converted to provide a further generous bedroom with spectacular views over Netherlee and a large walk-in wardrobe and access to eaves completes this floor.