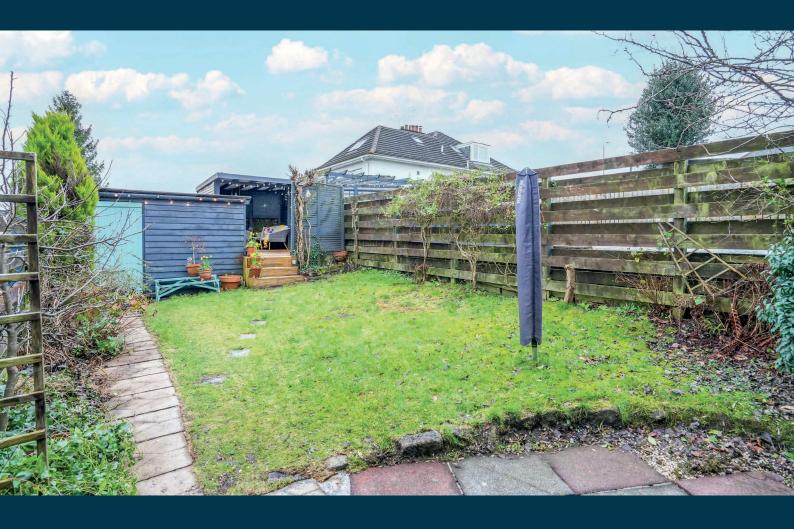

Externally the property is set within private gardens. Easily maintained by virtue of decked and lawned area. Property also benefits from further cellar. Separate detached garage with power and light. The specification includes gas central heating, predominantly timber sash and casement windows which are single glazed. UPVC double and triple glazed to the rear, hard wood flooring and overall, the subjects are well presented and decorated throughout.