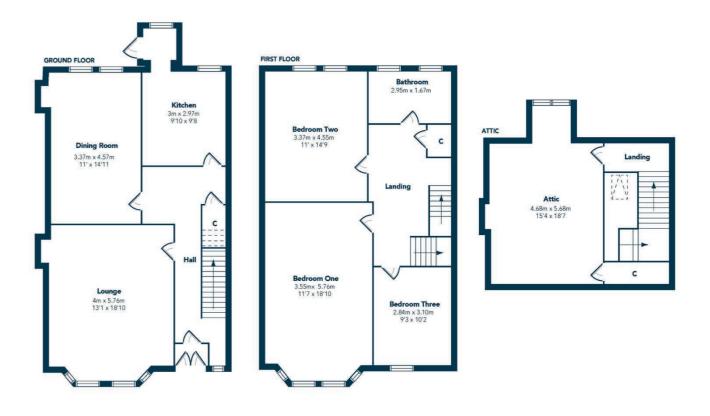

The ground floor accommodation extends to entrance vestibule, traditional style reception hallway with under stair storage. A fantastic bay windowed formal lounge to front with feature fireplace, lovely versatile family/dining room providing aspects over the garden at rear, modern fitted kitchen with a range of wall and base mounted units with access to gardens. Upstairs a bright and spacious landing area gives access to a modern bathroom with coordinated tiling and separate shower enclosure, a fantastic bay windowed master bedroom to front, spacious second double bedroom and third good bedroom. The attic has been converted to provide a further generous bedroom with spectacular views over Netherlee and a large walk-in wardrobe and access to eaves completes this floor.

CC0737 | Sat Nav: 719 Clarkston Road, Netherlee, G44 3UD

For the full home report visit www.corumproperty.co.uk

\* All measurements and distances are approximate Floorplans are for illustration purposes and may not be to scale.