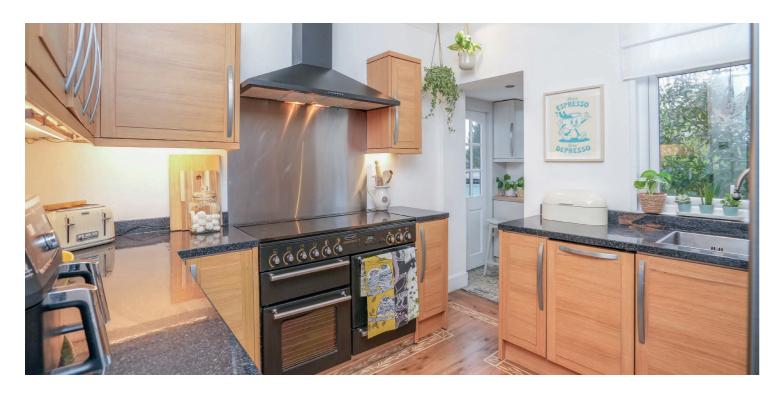

The ground floor accommodation extends to entrance vestibule, traditional style reception hallway with under stair storage. A fantastic bay windowed formal lounge to front with feature fireplace, lovely versatile family/dining room providing aspects over the garden at rear, modern fitted kitchen with a range of wall and base mounted units with access to gardens. Upstairs a bright and spacious landing area gives access to a modern bathroom with coordinated tiling and separate shower enclosure, a fantastic bay windowed master bedroom to front, spacious second double bedroom and third good bedroom. The attic has been converted to provide a further generous bedroom with spectacular views over Netherlee and a large walk-in wardrobe and access to eaves completes this floor.