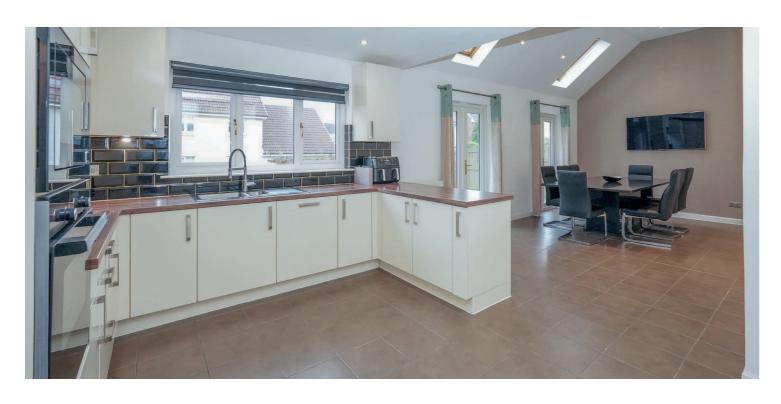

Ground floor accommodation extends to entrance vestibule, traditional style reception hallway with storage and WC adjacent, fantastic formal rear facing formal lounge with double doors to gardens, family room / office (could be used a 6th bedroom), lovely formal dining room, fantastic open plan dining kitchen with a range of wall and base mounted units and access via two sets of French doors to gardens at rear and the ground floor is completed by useful laundry / utility room with access to rear gardens. Upstairs a bright and spacious landing area gives access to a generous principal bedroom with en-suite bathroom, four further good double bedrooms (two of which benefit from a Jack and Jill en-suite) and a modern main family bathroom. Specification includes gas central heating, double glazing, fitted wardrobes, and overall, the subjects are well presented and decorated throughout.