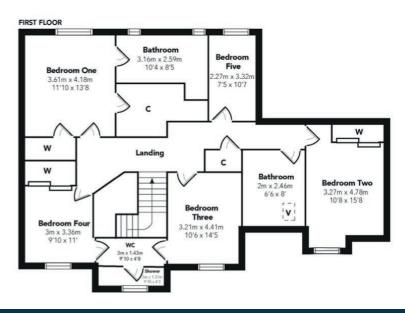

Ground floor accommodation extends to entrance vestibule, traditional style reception hallway with storage and WC adjacent, fantastic formal rear facing formal lounge with double doors to gardens, family room / office (could be used a 6th bedroom), lovely formal dining room, fantastic open plan dining kitchen with a range of wall and base mounted units and access via two sets of French doors to gardens at rear and the ground floor is completed by useful laundry / utility room with access to rear gardens. Upstairs a bright and spacious landing area gives access to a generous principal bedroom with en-suite bathroom, four further good double bedrooms (two of which benefit from a Jack and Jill en-suite) and a modern main family bathroom. Specification includes gas central heating, double glazing, fitted wardrobes, and overall, the subjects are well presented and decorated throughout.

CC0706 | Sat Nav: 10 Walpole Lane, Jackton, East Kilbride, G74 5QB

For the full home report visit www.corumproperty.co.uk

\* All measurements and distances are approximate Floorplans are for illustration purposes and may not be to scale.