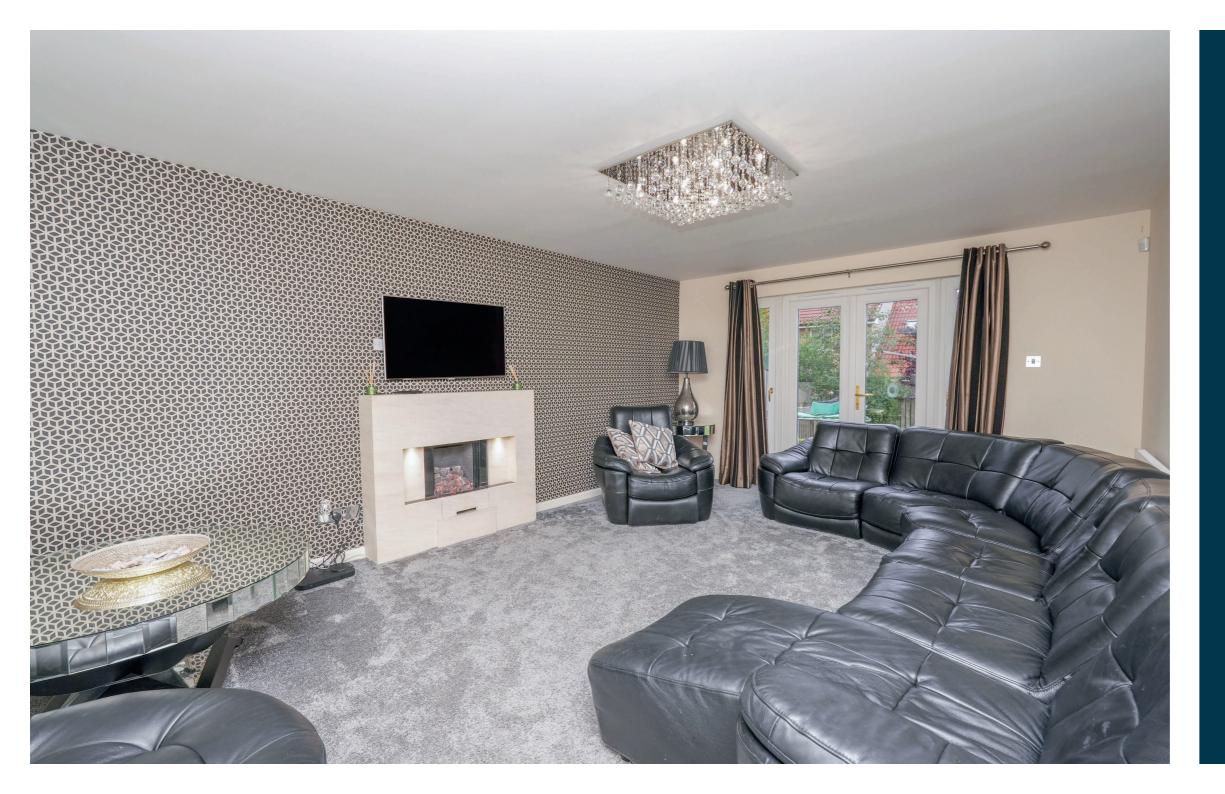

Ground floor accommodation extends to entrance vestibule, traditional style reception hallway with storage and WC adjacent, fantastic formal rear facing formal lounge with double doors to gardens, family room / office (could be used a 6th bedroom), lovely formal dining room, fantastic open plan dining kitchen with a range of wall and base mounted units and access via two sets of French doors to gardens at rear and the ground floor is completed by useful laundry / utility room with access to rear gardens. Upstairs a bright and spacious landing area gives access to a generous principal bedroom with en-suite bathroom, four further good double bedrooms (two of which benefit from a Jack and Jill en-suite) and a modern main family bathroom. Specification includes gas central heating, double glazing, fitted wardrobes, and overall, the subjects are well presented and decorated throughout.