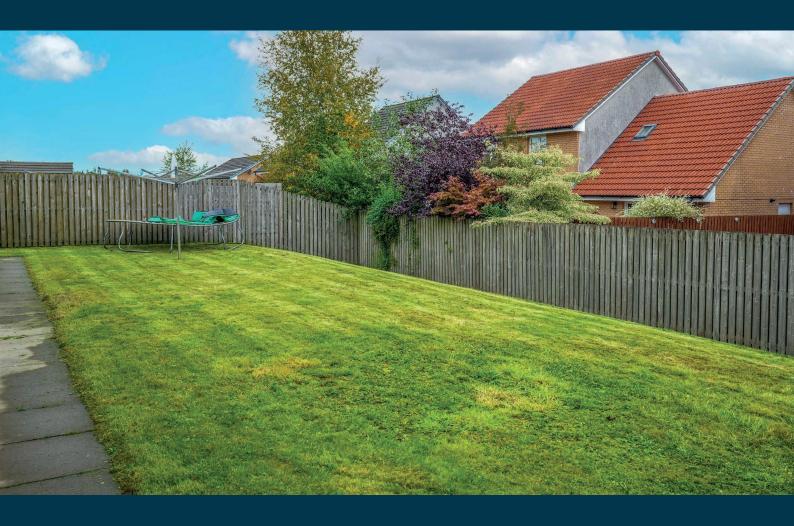

Externally the property is set within private easily maintained rear garden grounds laid mainly to lawn. Said gardens are secure and fully enclosed. Monoblock driveway to front providing ample vehicular parking leading to double garage fitted with power and light.