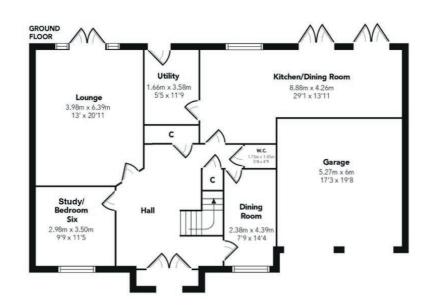

Ground floor accommodation extends to entrance vestibule, traditional style reception hallway with storage and WC adjacent, fantastic formal rear facing formal lounge with double doors to gardens, family room / office (could be used a 6th bedroom), lovely formal dining room, fantastic open plan dining kitchen with a range of wall and base mounted units and access via two sets of French doors to gardens at rear and the ground floor is completed by useful laundry / utility room with access to rear gardens. Upstairs a bright and spacious landing area gives access to a generous principal bedroom with en-suite bathroom, four further good double bedrooms (two of which benefit from a Jack and Jill en-suite) and a modern main family bathroom. Specification includes gas central heating, double glazing, fitted wardrobes, and overall, the subjects are well presented and decorated throughout.

CC0706 | Sat Nav: 10 Walpole Lane, Jackton, East Kilbride, G74 5QB

For the full home report visit www.corumproperty.co.uk

\* All measurements and distances are approximate Floorplans are for illustration purposes and may not be to scale.