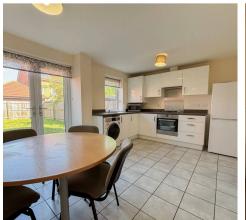

## 5 Lapwing Place

Coventry, Coventry

This modern 3 bedroom property is located close to Warwick University and local amenities. The property in brief comprises entrance/hallway, cloakroom, modern kitchen/diner with white goods included and living room.

Council Tax band: C

Tenure: Freehold

EPC Energy Efficiency Rating: B

**EPC Environmental Impact Rating: B** 

- 3 Bedroom property
- Modern kitchen with white goods included
- 2 double bedrooms & 1 single
- Master bedroom with ensuite
- Downstairs wc
- Furnished or unfurnished
- Driveway
- Amenities close by
- Close location to Warwick University
- Available now