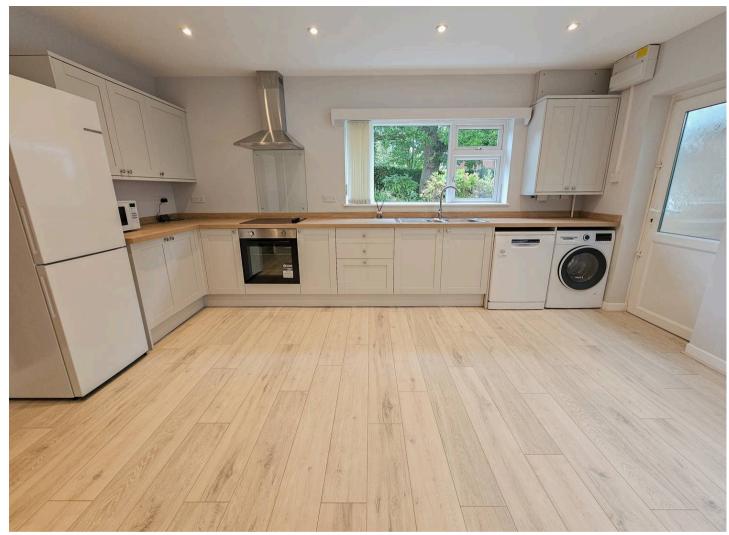

## 21 Brookside Avenue

Kenilworth, Kenilworth

This 3 bedroom dormer bungalow is now available, located just a short walk into Kenilworth town and Abbey fields. The property comprises open plan kitchen/diner, which has recently been renovated, spacious living room, and a downstairs bathroom.

Council Tax band: D

Tenure: Freehold

EPC Energy Efficiency Rating: D

EPC Environmental Impact Rating:

- Three bedroom dormer bungalow
- Recently renovated kitchen
- Downstairs bathroom
- En suite
- Large private garden
- Large driveway
- Loft access for storage
- Detached
- Unfurnished
- Available now