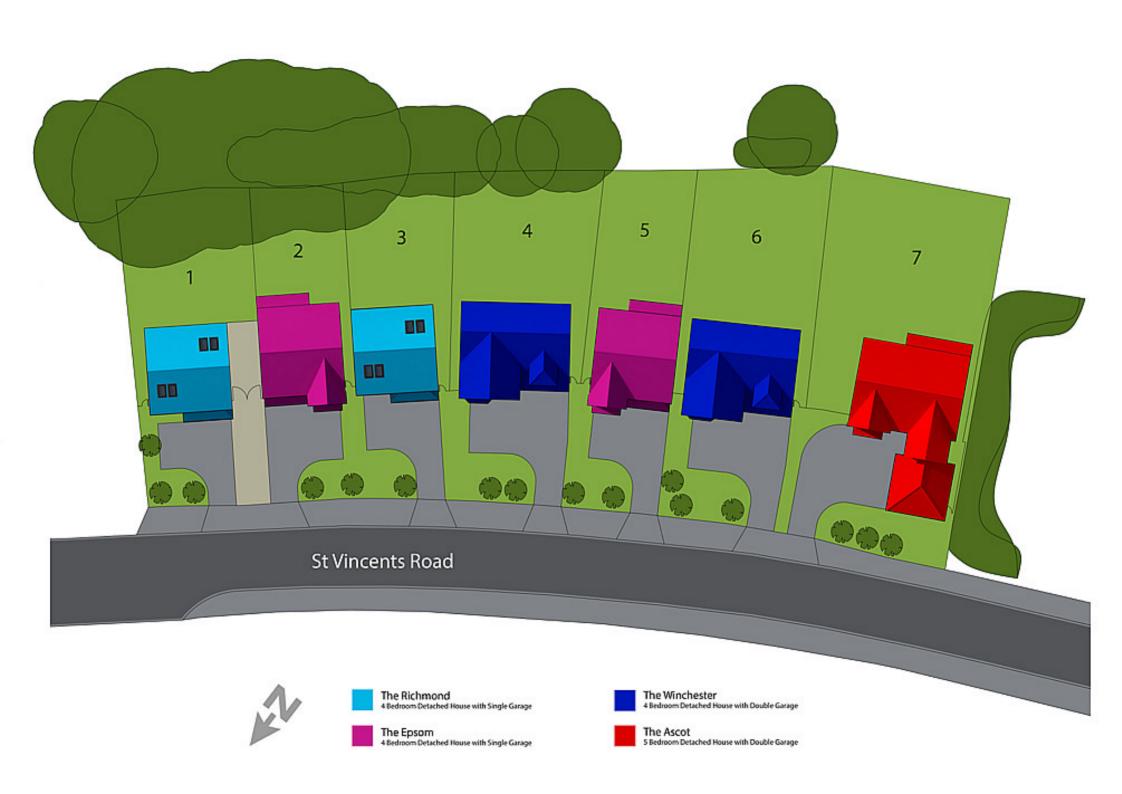

## Selection of **Beautiful New Builds**

Enjoying an attractive setting in the popular location of Fulwood, St. Vincent's Court is an exclusive new

Mealtimes can be enjoyed to the full in a large dining kitchen which adjoins a utility providing external suite to one of the four good-sized bedrooms.

The Richmond. 5 bedroom detached home with single garage. £475000

Planned over three spacious storeys, this magnificent design is superbly equipped for families and entertaining guests. The luxurious dining kitchen features bi-fold doors opening out onto the garden to the master bedroom also benefits from a walk-in dressing area.

The Winchester. 5 bedroom detached home with double garage. £485,000

This outstanding design displays luxurious touches at every turn. There is a substantial open-plan space within a large, airy dining kitchen whilst the attractive lounge features an elegant bay window. Upstairs, the second bedroom provides comfort for overnight guests with one of two en-suite bathrooms included in the property in addition to the luxurious house bathroom.