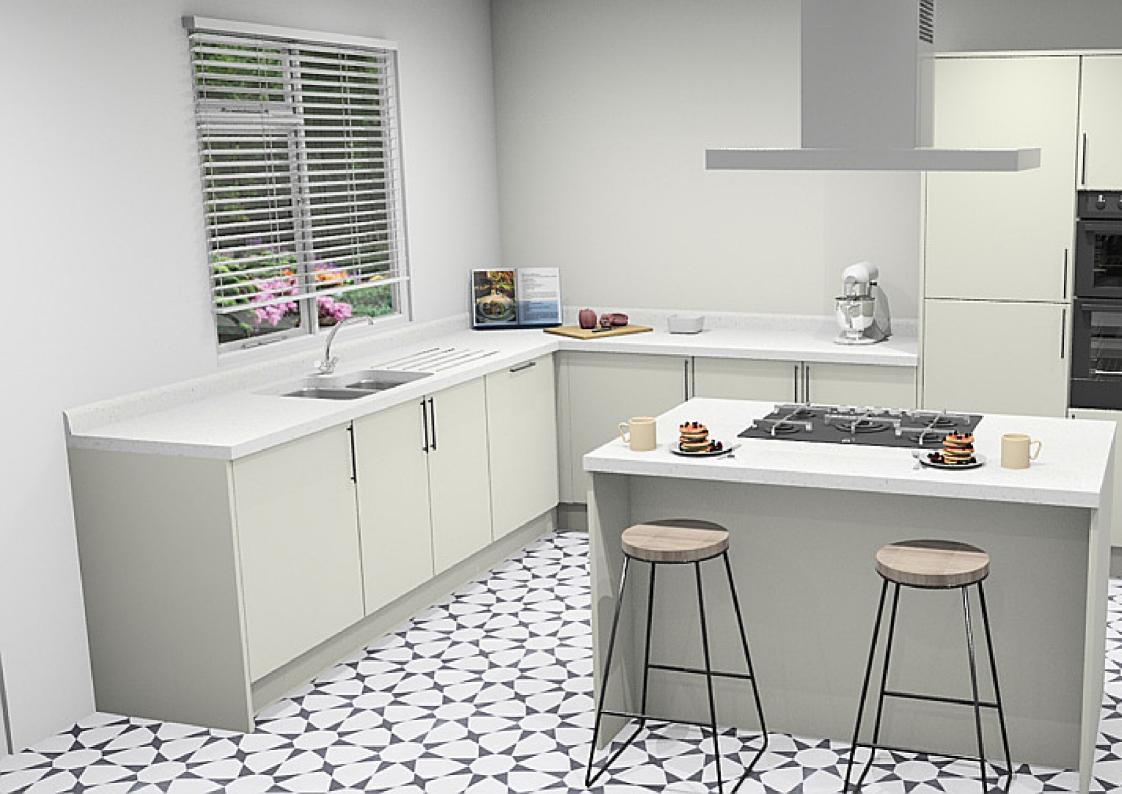

## Selection of **Beautiful New Builds**

Enjoying an attractive setting in the popular location of Fulwood, St. Vincent's Court is an exclusive new

Mealtimes can be enjoyed to the full in a large dining kitchen which adjoins a utility providing external suite to one of the four good-sized bedrooms.

The Richmond. 5 bedroom detached home with single garage. £475000

Planned over three spacious storeys, this magnificent design is superbly equipped for families and entertaining guests. The luxurious dining kitchen features bi-fold doors opening out onto the garden to the master bedroom also benefits from a walk-in dressing area.

The Winchester. 5 bedroom detached home with double garage. £485,000

This outstanding design displays luxurious touches at every turn. There is a substantial open-plan space within a large, airy dining kitchen whilst the attractive lounge features an elegant bay window. Upstairs, the second bedroom provides comfort for overnight guests with one of two en-suite bathrooms included in the property in addition to the luxurious house bathroom.