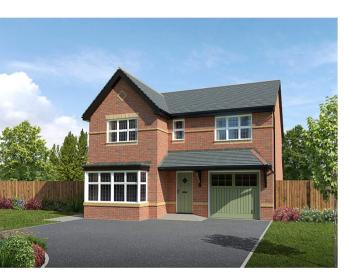

The Richmond. 5 bedroom detached home with single garage. £475000

Planned over three spacious storeys, this magnificent design is superbly equipped for families and entertaining guests. The luxurious dining kitchen features bi-fold doors opening out onto the garden to the master bedroom also benefits from a walk-in dressing area.

The Winchester. 5 bedroom detached home with double garage. £485,000

This outstanding design displays luxurious touches at every turn. There is a substantial open-plan space within a large, airy dining kitchen whilst the attractive lounge features an elegant bay window. Upstairs, the second bedroom provides comfort for overnight guests with one of two en-suite bathrooms included in the property in addition to the luxurious house bathroom.