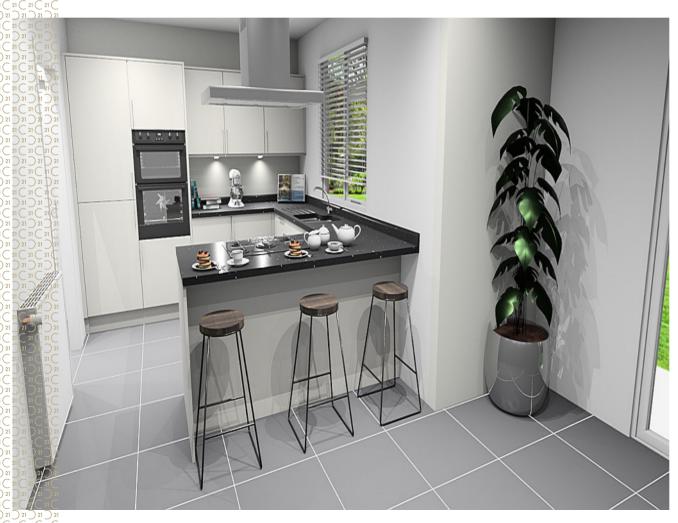

## Selection of **Beautiful New Builds**

Enjoying an attractive setting in the popular location of Fulwood, St. Vincent's Court is an exclusive new

Mealtimes can be enjoyed to the full in a large dining kitchen which adjoins a utility providing external suite to one of the four good-sized bedrooms.

## ST. VINCENTS COURT, FULWOOD PRESTON PR2

**Utilities:** 

Internal Area:

| GROUND          | mm                     | feet          |
|-----------------|------------------------|---------------|
| Family / Dining | 4965 x 3540            | 16'3" x 11'7" |
| Kitchen         | 3375 x 2950            | 11'0" x 9'8"  |
| Utility         | 2050 x 1675            | 6'8" x 5'5"   |
| WC              | 1025 x 1675            | 3'4" x 5'5"   |
| Lounge          | 3165 x 5385 (into bay) | 10'4" x 17'8" |