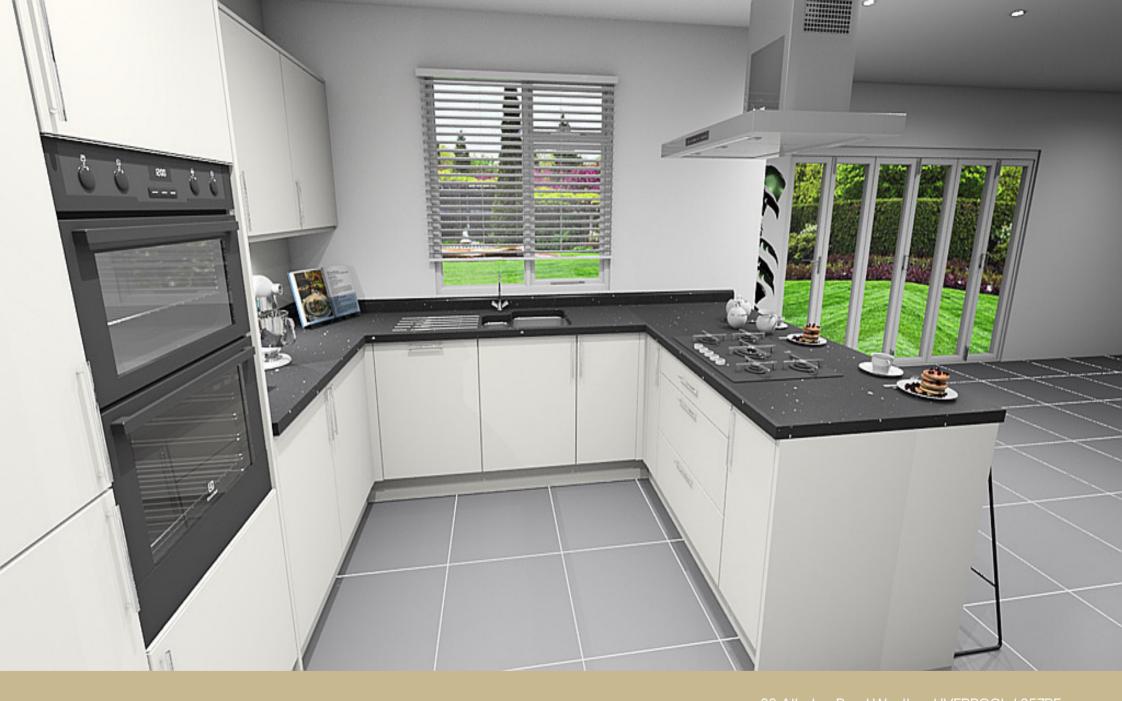

## Selection of **Beautiful New Builds**

Enjoying an attractive setting in the popular location of Fulwood, St. Vincent's Court is an exclusive new

Mealtimes can be enjoyed to the full in a large dining kitchen which adjoins a utility providing external suite to one of the four good-sized bedrooms.

## ST. VINCENTS COURT, FULWOOD PRESTON PR2

**Utilities:** 

Internal Area:

| GROUND          | mm                     | feet          |
|-----------------|------------------------|---------------|
| Family / Dining | 4965 x 3540            | 16'3" x 11'7" |
| Kitchen         | 3375 x 2950            | 11'0" x 9'8"  |
| Utility         | 2050 x 1675            | 6'8" x 5'5"   |
| WC              | 1025 x 1675            | 3'4" x 5'5"   |
| Lounge          | 3165 x 5385 (into bay) | 10'4" x 17'8" |