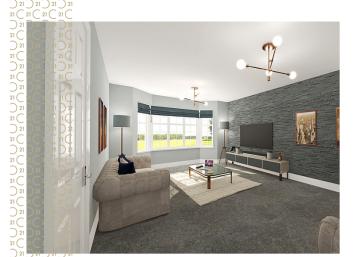

The Winchester. 5 bedroom detached home with double garage. £485,000

This outstanding design displays luxurious touches at every turn. There is a substantial open-plan space within a large, airy dining kitchen whilst the attractive lounge features an elegant bay window. Upstairs, the second bedroom provides comfort for overnight guests with one of two en-suite bathrooms included in the property in addition to the luxurious house bathroom.

## ST. VINCENTS COURT, FULWOOD PRESTON PR2

**Utilities:** 

Internal Area:

| GROUND          | mm                     | feet          |
|-----------------|------------------------|---------------|
| Family / Dining | 4965 x 3540            | 16'3" x 11'7" |
| Kitchen         | 3375 x 2950            | 11'0" x 9'8"  |
| Utility         | 2050 x 1675            | 6'8" x 5'5"   |
| WC              | 1025 x 1675            | 3'4" x 5'5"   |
| Lounge          | 3165 x 5385 (into bay) | 10'4" x 17'8" |