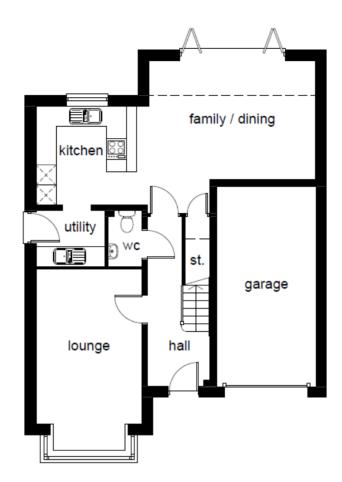

## ST. VINCENTS COURT, FULWOOD PRESTON PR2

**Utilities:** 

Internal Area:

| GROUND          | mm                     | feet          |
|-----------------|------------------------|---------------|
| Family / Dining | 4965 x 3540            | 16'3" x 11'7" |
| Kitchen         | 3375 x 2950            | 11'0" x 9'8"  |
| Utility         | 2050 x 1675            | 6'8" x 5'5"   |
| WC              | 1025 x 1675            | 3'4" x 5'5"   |
| Lounge          | 3165 x 5385 (into bay) | 10'4" x 17'8" |