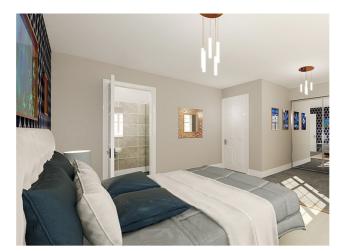

The Richmond. 5 bedroom detached home with single garage. £475000

Planned over three spacious storeys, this magnificent design is superbly equipped for families and entertaining guests. The luxurious dining kitchen features bi-fold doors opening out onto the garden to the master bedroom also benefits from a walk-in dressing area.

| FIRST    | mm          | feet          |
|----------|-------------|---------------|
| Bed 1    | 3165 x 4910 | 10'4" x 16'1" |
| Ensuite  | 1335 x 2205 | 4'4" x 7'2"   |
| Bed 2    | 3055 x 4760 | 10'0" x 15'7" |
| Bed 3    | 3165 x 4465 | 10'4" x 14'7" |
| Bed 4    | 3070 x 3485 | 10'0" x 11'5" |
| Bathroom | 1925 x 2085 | 6'3" x 6'10"  |