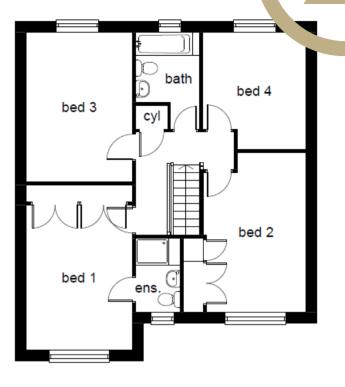

| FIRST    | mm          | feet          |
|----------|-------------|---------------|
| Bed 1    | 3165 x 4910 | 10'4" x 16'1" |
| Ensuite  | 1335 x 2205 | 4'4" x 7'2"   |
| Bed 2    | 3055 x 4760 | 10'0" x 15'7" |
| Bed 3    | 3165 x 4465 | 10'4" x 14'7" |
| Bed 4    | 3070 x 3485 | 10'0" x 11'5" |
| Bathroom | 1925 x 2085 | 6'3" x 6'10"  |