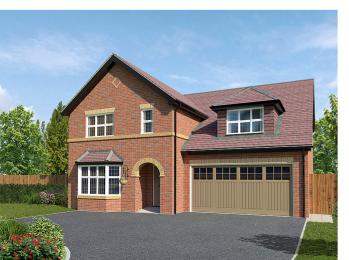

The Richmond. 5 bedroom detached home with single garage. £475000

Planned over three spacious storeys, this magnificent design is superbly equipped for families and entertaining guests. The luxurious dining kitchen features bi-fold doors opening out onto the garden to the master bedroom also benefits from a walk-in dressing area.

The Winchester. 5 bedroom detached home with double garage. £485,000

This outstanding design displays luxurious touches at every turn. There is a substantial open-plan space within a large, airy dining kitchen whilst the attractive lounge features an elegant bay window. Upstairs, the second bedroom provides comfort for overnight guests with one of two en-suite bathrooms included in the property in addition to the luxurious house bathroom.