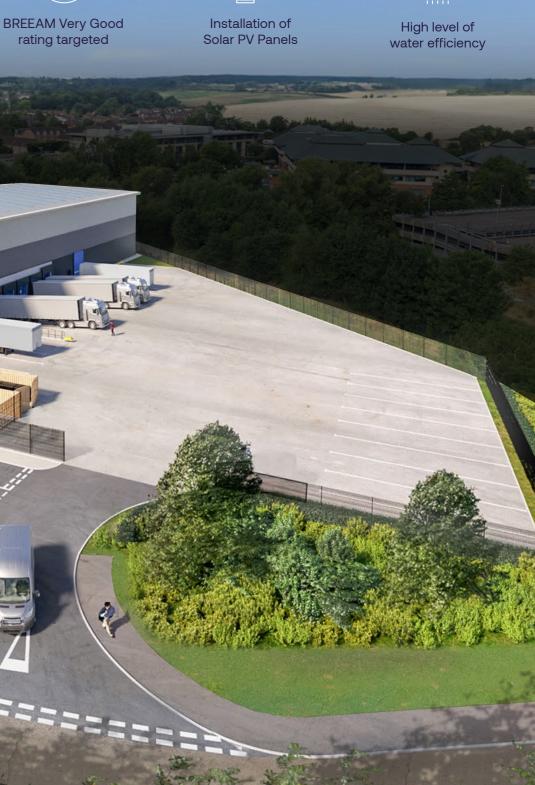

## LOVV CARBON INITIATIVES

Target

**EV** Charging

500 Lux Led Lighting

15% Roof

Indicative CGI

40 Covered Cycle Spaces per Unit

Canada Mining Mining

rating targeted