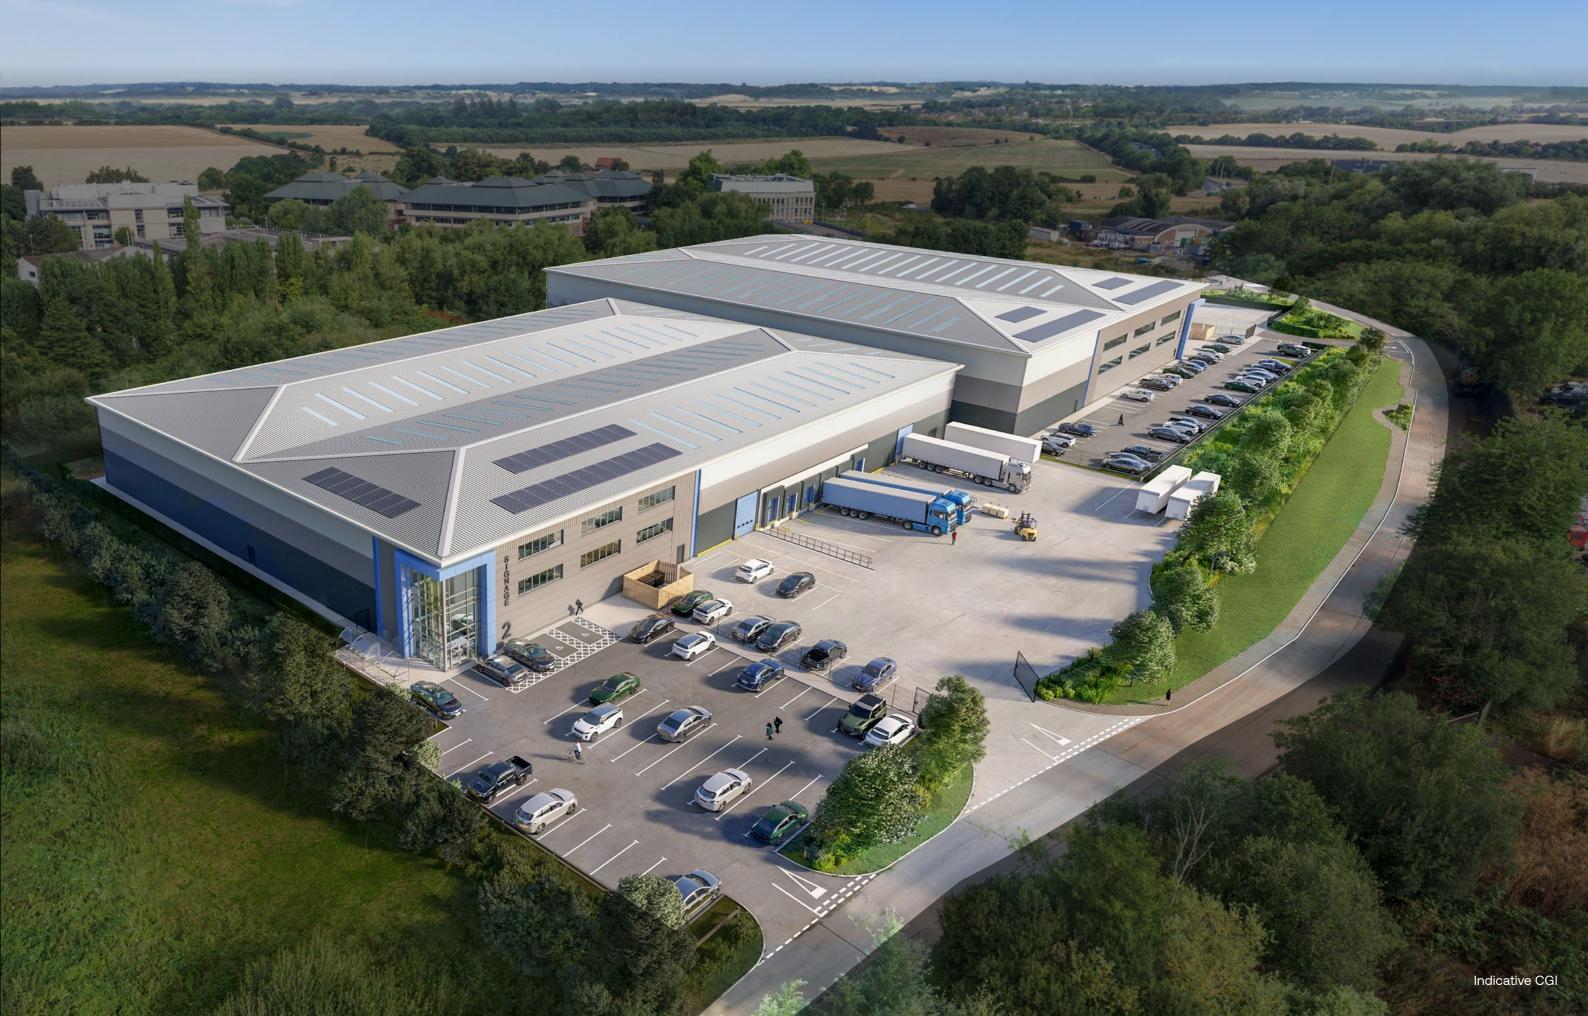

80,487 Sq Ft & 97,876 Sq Ft New Warehouse / Logistics Units To Let **Available Q4 2024** 

## WELCOME TO MX PARK

## 63.25M **UNIT 1** 97,876 sq ft 38.5M UNIT 2 80,487 sq ft 62 Car Parking Spaces

# HIGH QUALITY SPECIFICATION

500 KvA Per Unit

**Ground Floor** Reception

Two Storey Offices

LED Lighting

15% Roof Lights

Category Floor

Secure Lit Yards