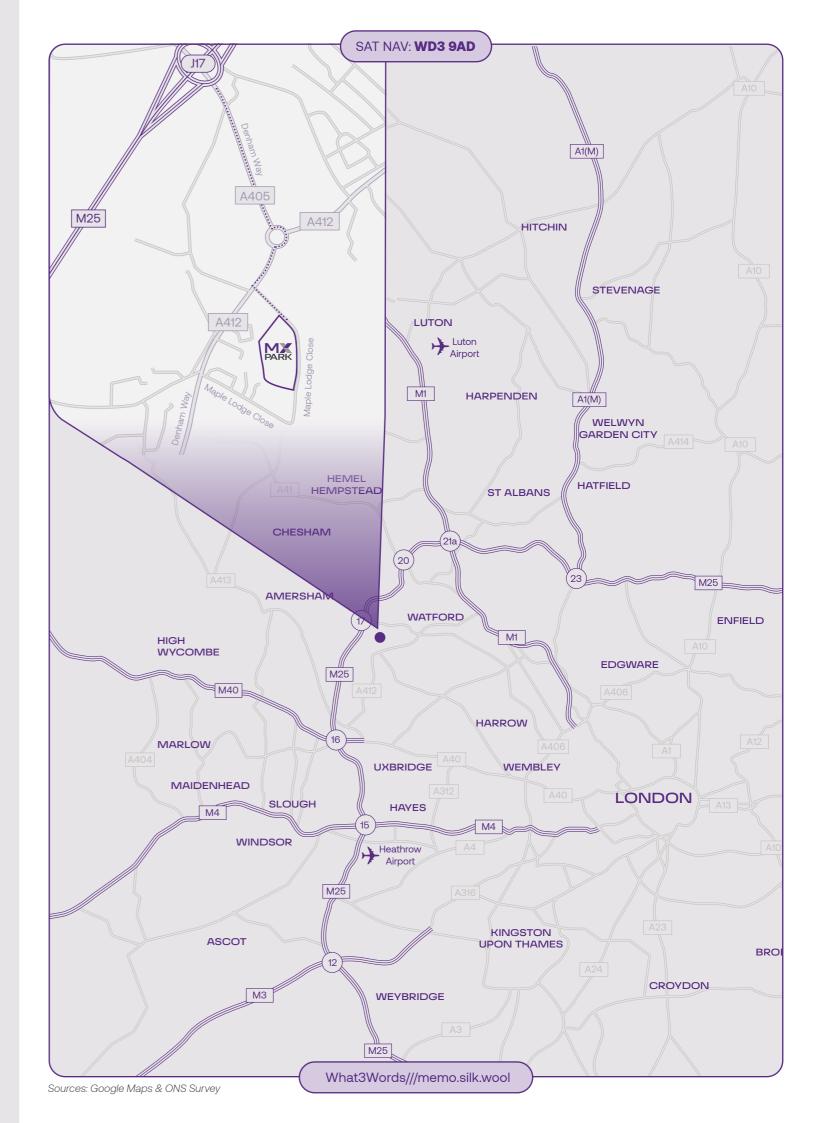

### UNRIVALLED **URBAN LOGISTICS** LOCATION

MX Park lies within Maple Cross, Rickmansworth, less than one mile from the M25 J17. It is excellently located to access the M25, M40, M4, M1, Heathrow Airport and Greater London and it's strategic position will enable businesses to access a large consumer base.

The site is accessed via Denham Way / North Orbital Road, A412, which connects to the M40 J1 and Watford / A41.

| Location              | Distance   | Time         |
|-----------------------|------------|--------------|
| M25                   | 0.8 Miles  | 2 Mins       |
| Rickmansworth Station | 2.1 Miles  | 5 Mins       |
| Watford               | 6.0 Miles  | 15 Mins      |
| M40                   | 6.2 Miles  | 7 Mins       |
| M1                    | 9.7 Miles  | 11 Mins      |
| Park Royal            | 16.2 Miles | 32 Mins      |
| Central London        | 23.1 Miles | 53 Mins      |
| Birmingham            | 106 Miles  | 1 Hr 45 Mins |

| Airports / Ports | Distance   | Time         |
|------------------|------------|--------------|
| Heathrow Airport | 15.5 Miles | 20 Mins      |
| Luton Airport    | 22.1 Miles | 28 Mins      |
| Stansted Airport | 51.0 Miles | 52 Mins      |
| Tilbury          | 56.4 Miles | 55 Mins      |
| London Gateway   | 58.7 Miles | 60 Mins      |
| Southampton      | 74.2 Miles | 1 Hr 10 Mins |