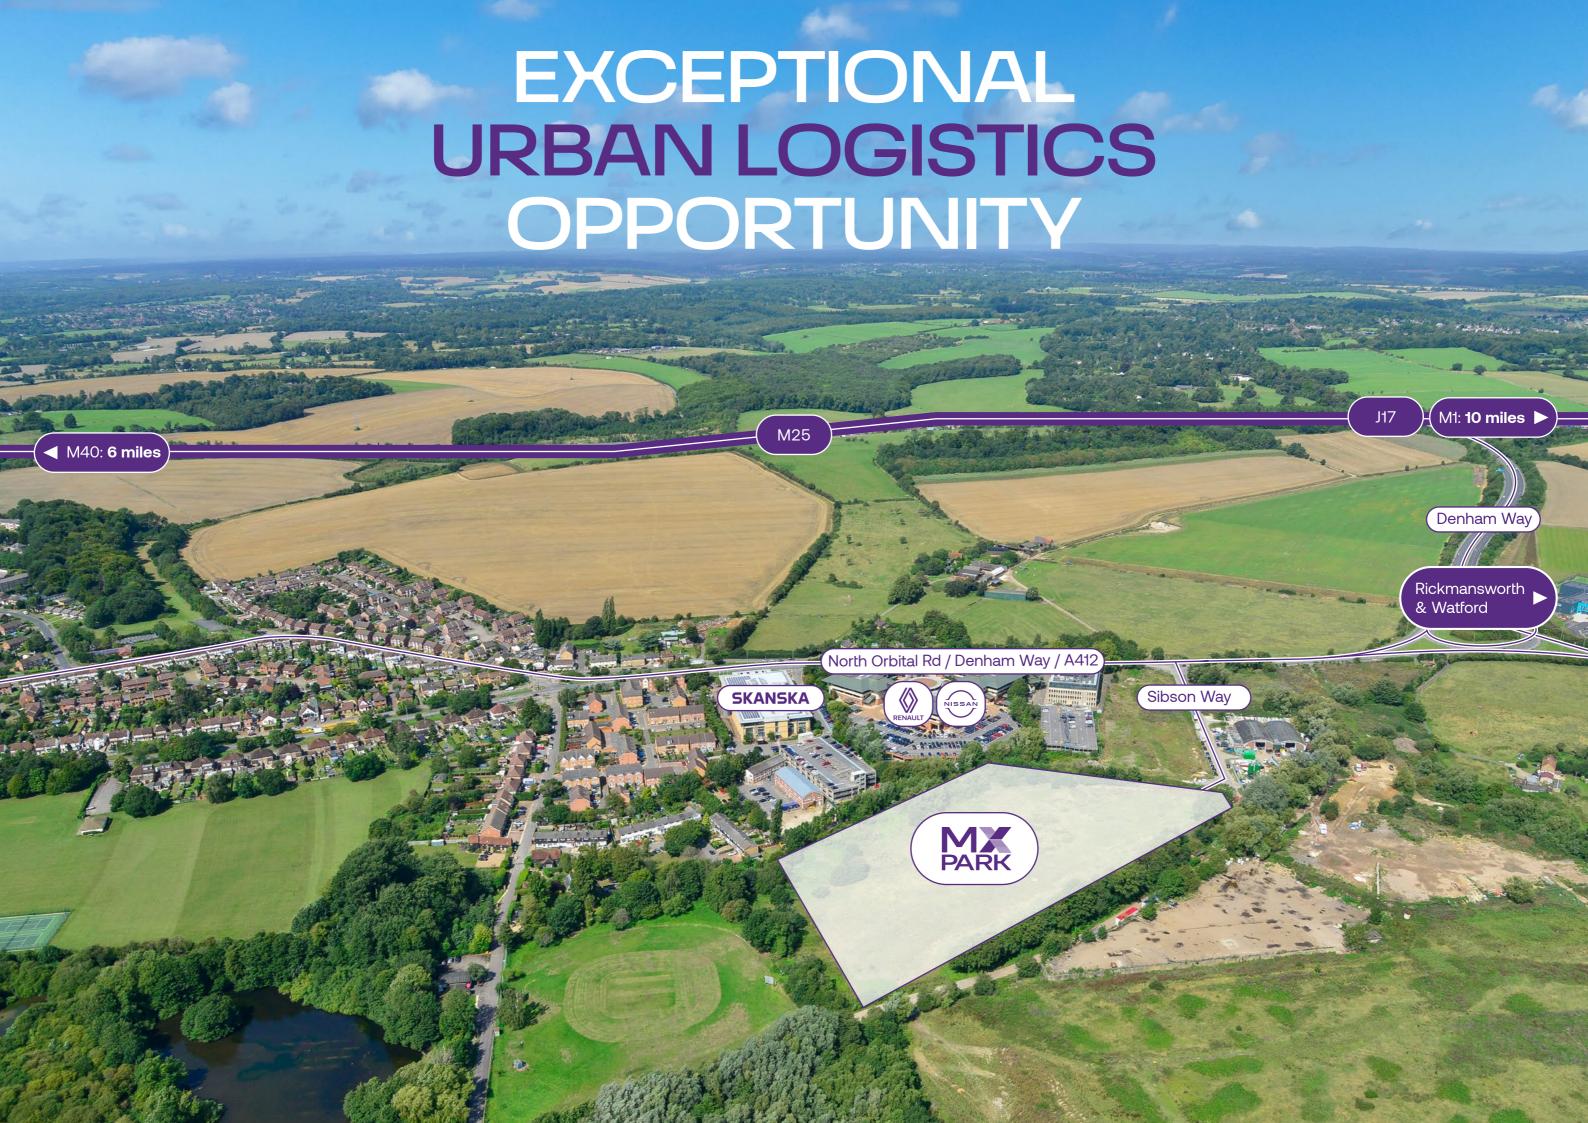

### UNRIVALLED **URBAN LOGISTICS** LOCATION

MX Park lies within Maple Cross, Rickmansworth, less than one mile from the M25 J17. It is excellently located to access the M25, M40, M4, M1, Heathrow Airport and Greater London and it's strategic position will enable businesses to access a large consumer base.

The site is accessed via Denham Way / North Orbital Road, A412, which connects to the M40 J1 and Watford / A41.

| Location              | Distance   | Time         |
|-----------------------|------------|--------------|
| M25                   | 0.8 Miles  | 2 Mins       |
| Rickmansworth Station | 2.1 Miles  | 5 Mins       |
| Watford               | 6.0 Miles  | 15 Mins      |
| M40                   | 6.2 Miles  | 7 Mins       |
| M1                    | 9.7 Miles  | 11 Mins      |
| Park Royal            | 16.2 Miles | 32 Mins      |
| Central London        | 23.1 Miles | 53 Mins      |
| Birmingham            | 106 Miles  | 1 Hr 45 Mins |

| Airports / Ports | Distance   | Time         |
|------------------|------------|--------------|
| Heathrow Airport | 15.5 Miles | 20 Mins      |
| Luton Airport    | 22.1 Miles | 28 Mins      |
| Stansted Airport | 51.0 Miles | 52 Mins      |
| Tilbury          | 56.4 Miles | 55 Mins      |
| London Gateway   | 58.7 Miles | 60 Mins      |
| Southampton      | 74.2 Miles | 1 Hr 10 Mins |