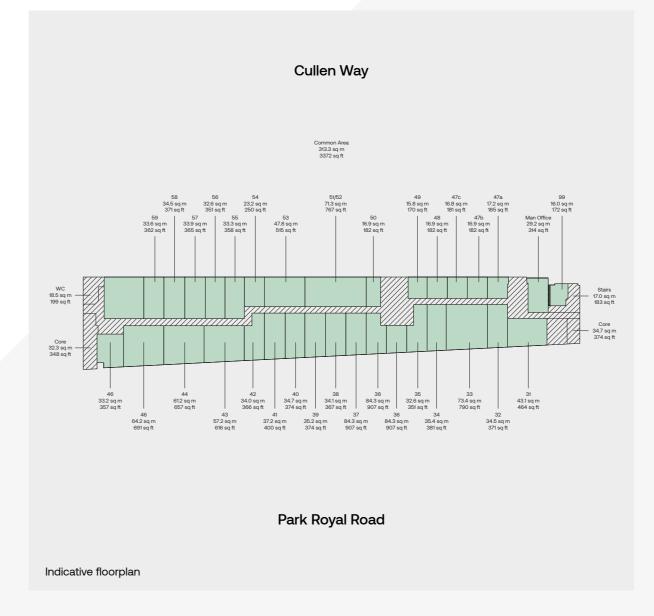

Siteplan

## Accommodation

Situated within a self contained building, Park Royal works offers flexible workshop, studio and light industrial space suitable for a range of business uses. Formerly a cosmetics factory, it has been comprehensively refurbished to provide a variety of unit sizes arranged over three floors.