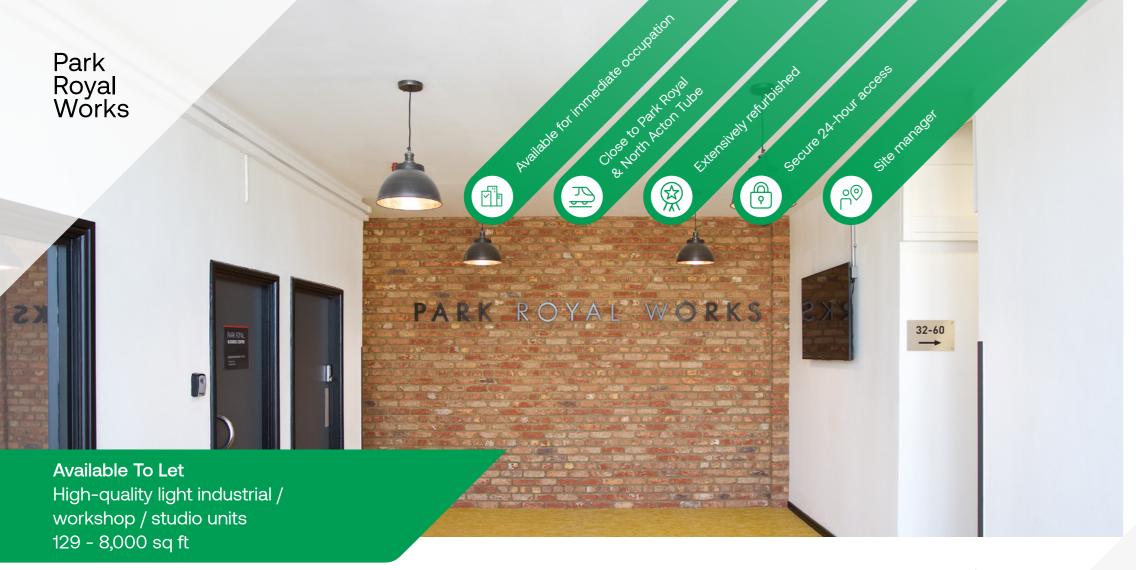

## **Key Features**

- Suitable for a range of uses
- Fully refurbished
- EPC on application
- WCs to each floor
- LED lighting
- High ceilings
- On-site management
- Three-phase power supply

Park Royal Works offers a range of mixed-use commercial space in a prime North West London location close to the A40, North Acton and Park Royal underground stations.

Each occupier will benefit from bright accommodation with high ceilings, excellent natural light and comfort cooling. There is a dedicated building manager for face-to face support, a friendly on-site cafe and convenient allocated parking.

## Accommodation

Situated within a self contained building, Park Royal works offers flexible workshop, studio and light industrial space suitable for a range of business uses. Formerly a cosmetics factory, it has been comprehensively refurbished to provide a variety of unit sizes arranged over three floors.