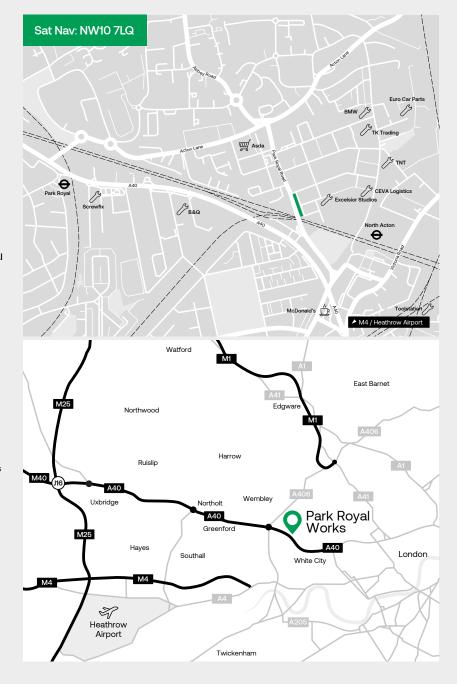

# Park Royal Works

21 Park Royal Road, London, NW10 7LQ

### Location

Located on Park Royal Road, it offers occupiers exceptional road and rail links to Central London and the rest of the UK.

### By Rail

Underground stations offer fast and frequent services in and out of Central London North Acton 0.5 miles 9 minutes walk from Park Royal Works Park Royal 1.1 miles 23 minutes walk from Park Royal Works

## By Road

Less than 0.6 miles from the A40 (Western Avenue) and 1.3 miles from the A406, two of London's main arterial routes for easy access across the city and to the national motorway network via the M40 and M25

A40 0.6 miles

4 minutes drive from Park Royal Works A406 1.3 miles

5 minutes drive from Park Royal Works

#### 3y Air

London Heathrow Airport Over 180 destinations worldwide, with the cargo terminal handling almost 70% of UK air-cargo trade 12.3 miles

25 minutes drive from Park Royal Works