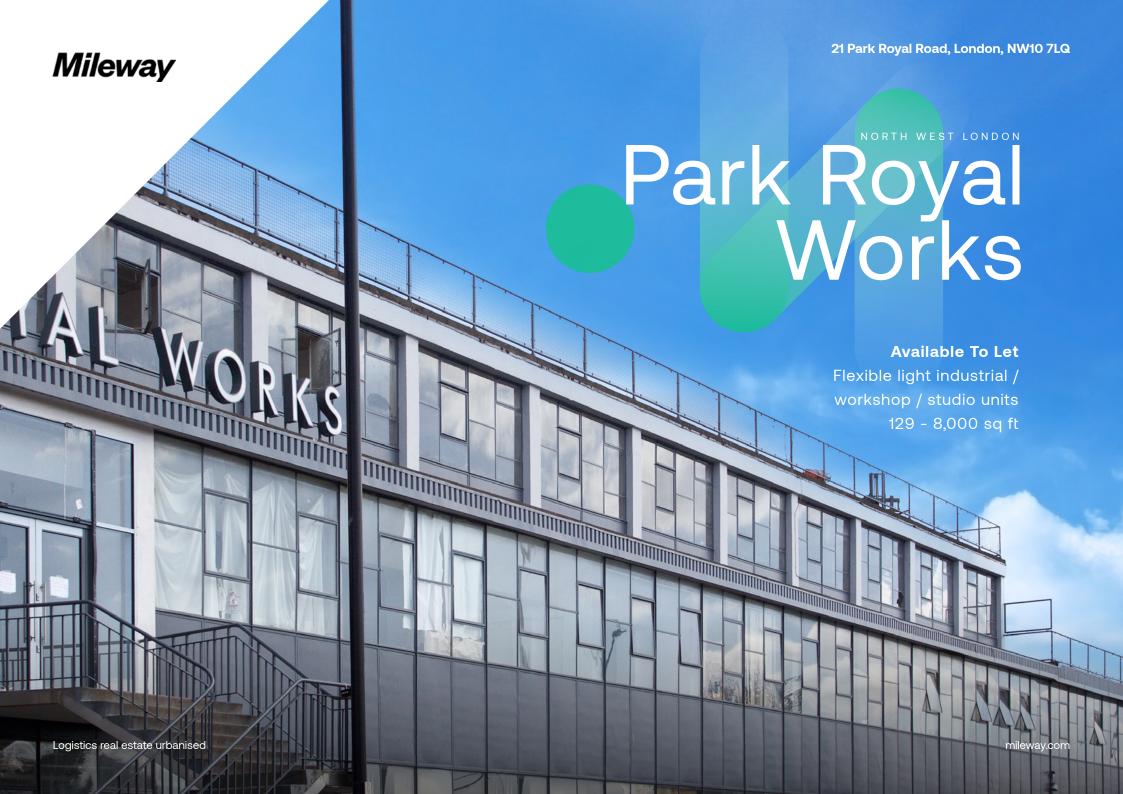

# Park Royal Works

21 Park Royal Road, London, NW10 7LQ

Park Royal Works offers a range of mixed-use commercial space in a prime North West London location close to the A40, North Acton and Park Royal underground stations.

Each occupier will benefit from bright accommodation with high ceilings, excellent natural light and comfort cooling. There is a dedicated building manager for face-to face support, a friendly on-site cafe and convenient allocated parking.

## Accommodation

Situated within a self contained building, Park Royal works offers flexible workshop, studio and light industrial space suitable for a range of business uses. Formerly a cosmetics factory, it has been comprehensively refurbished to provide a variety of unit sizes arranged over three floors.