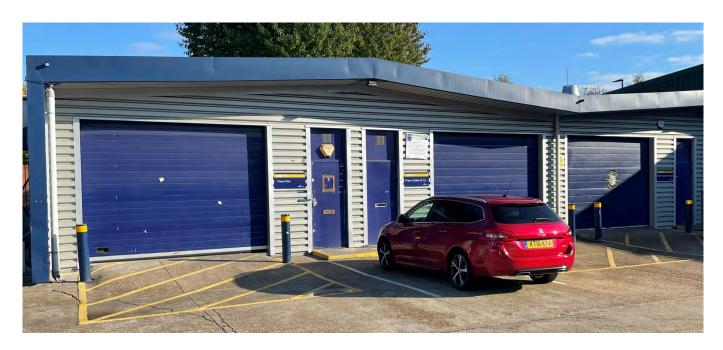

# Units 15 Stone Trading Estate, Milkwood Road, Herne Hill, SE24 0JF

Available to Let - Rarely Available Modern Industrial / Warehouse Unit

INDUSTRIAL

London | Consultancy | Transactions | Independent | Experienced

## **Description**

Unit 15 comprises 816 sq ft of modern industrial warehousing with a clear internal height of 3.45m. The unit contains a recently installed sheet metal roof alongside well-maintained cladding to the exterior elevations. The unit will be refurbished prior to occupation with newly painted concrete flooring and walls. The wider estate is incredibly well managed and benefits from a securely gated parking / loading area. Tenants also benefit from 24 hour access. Each unit has its own forecourt parking space as well as a shared loading area. All main services are in situ (gas/water/3 phase power) alongside a 2.8m high manual roller shutter door.

#### **Amenities**

- · Light refurbishment prior to occupation
- Roller shutter (3.51m x 2.82m)
- Office pod (148 sq ft)
- Strip LED lighting
- · Clear roof lighting
- Kitchenette
- All main Services
- Secure gated estate
- On site parking
- 24x7 AccessCCTV
- WC Facilities