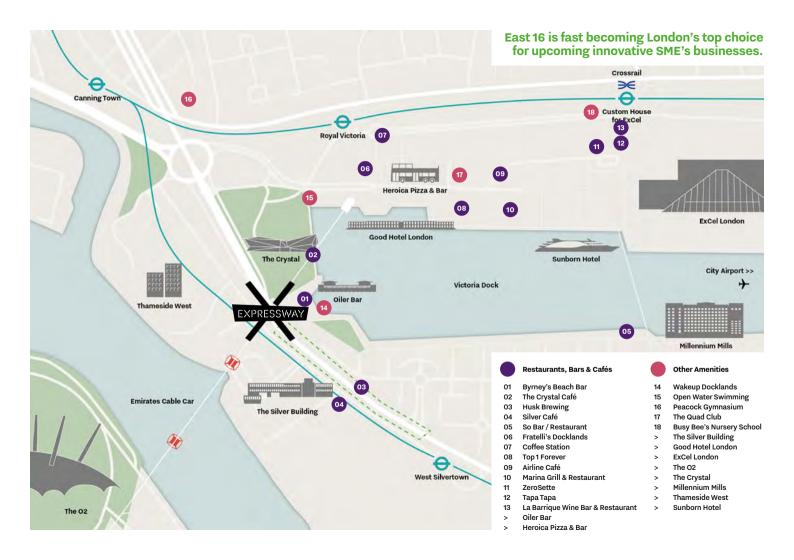

Expressway 1 Dock Road London F16 1AH +44 (0)20 7476 9707

hello@expressway.london expressway.london @expressway.london

Located between Royal Victoria and West Silvertown stations, Expressway is a SME campus with extensive options on cost, terms and sizes across 40 maker workshops and multi-use warehouses.