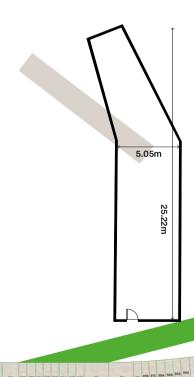

## **Available > 1st January**

1,257 sqft

### **Specification**

> Ground floor manufacturing or warehousing space

> W(

> Own street entrance

> Access: Roller shutter and double door

entrance

> EPC: C