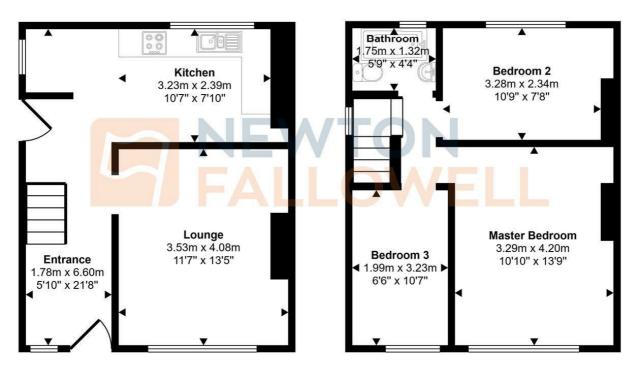

Ground Floor Approx 36 sq m / 390 sq ft First Floor Approx 36 sq m / 390 sq ft

This floorplan is only for illustrative purposes and is not to scale. Measurements of rooms, doors, windows, and any items are approximate and no responsibility is taken for any error, omission or mis-statement. Icons of items such as bathroom suites are representations only and may not look like the real items. Made with Made Snappy 360.