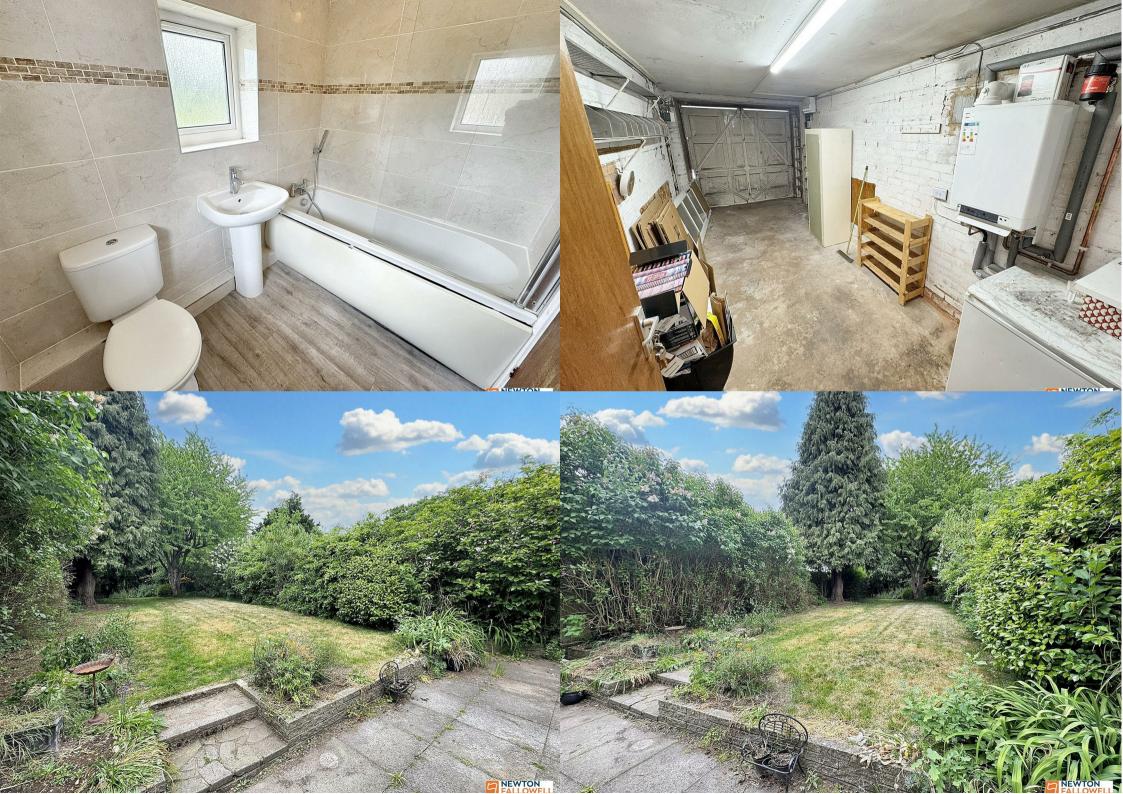

This property briefly comprises of a welcoming porch to a spacious hallway, two reception rooms, kitchen, utility, downstairs guest W/C and garage. The first floor has three spacious bedrooms and a family bathroom. The front of the property benefits from a driveway suitable for 2/3 cars and to the rear is a mature maintained garden. The property is located close to local amenities such as shops, public transport and local schools.