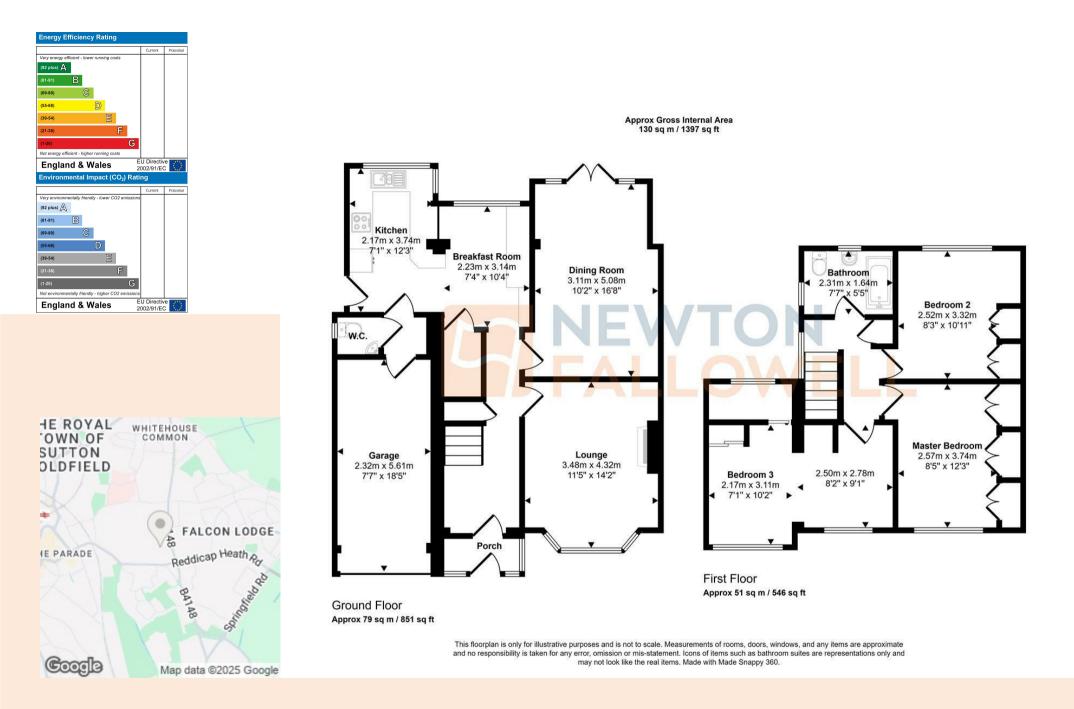

This property briefly comprises of a welcoming porch to a spacious hallway, two reception rooms, kitchen, utility, downstairs guest W/C and garage. The first floor has three spacious bedrooms and a family bathroom. The front of the property benefits from a driveway suitable for 2/3 cars and to the rear is a mature maintained garden. The property is located close to local amenities such as shops, public transport and local schools.