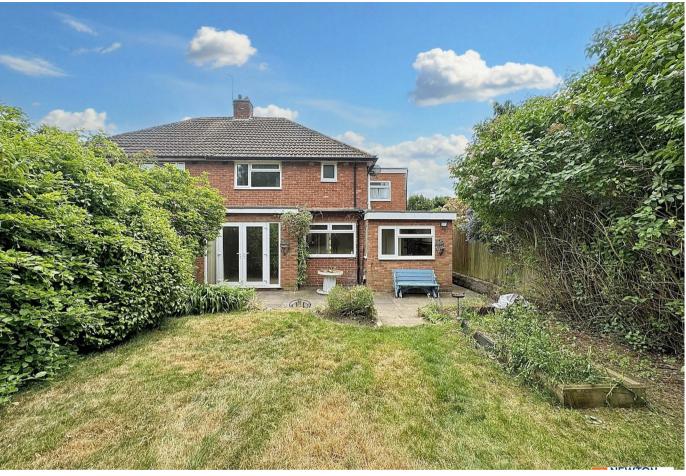

This property briefly comprises of a welcoming porch to a spacious hallway, two reception rooms, kitchen, utility, downstairs guest W/C and garage. The first floor has three spacious bedrooms and a family bathroom. The front of the property benefits from a driveway suitable for 2/3 cars and to the rear is a mature maintained garden. The property is located close to local amenities such as shops, public transport and local schools.