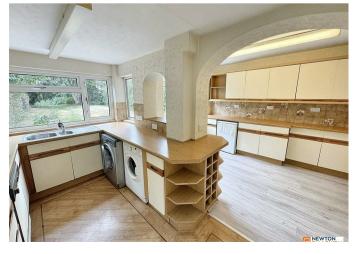

This property briefly comprises of a welcoming porch to a spacious hallway, two reception rooms, kitchen, utility, downstairs guest W/C and garage. The first floor has three spacious bedrooms and a family bathroom. The front of the property benefits from a driveway suitable for 2/3 cars and to the rear is a mature maintained garden. The property is located close to local amenities such as shops, public transport and local schools.