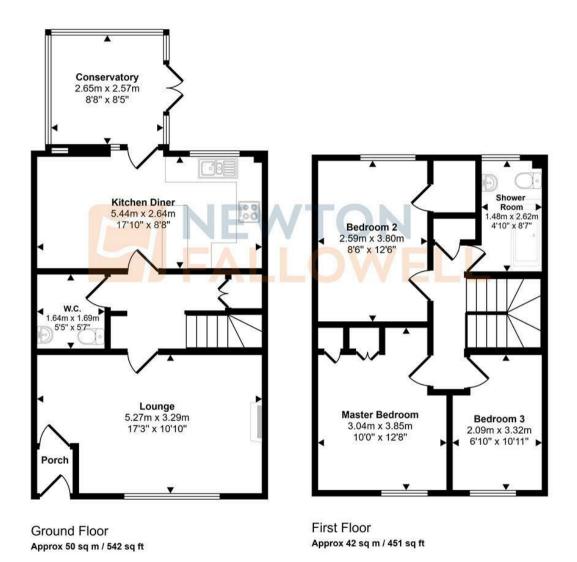

Approx Gross Internal Area 92 sq m / 993 sq ft

This floorplan is only for illustrative purposes and is not to scale. Measurements of rooms, doors, windows, and any items are approximate and no responsibility is taken for any error, omission or mis-statement. Icons of items such as bathroom suites are representations only and may not look like the real items. Made with Made Snappy 360.