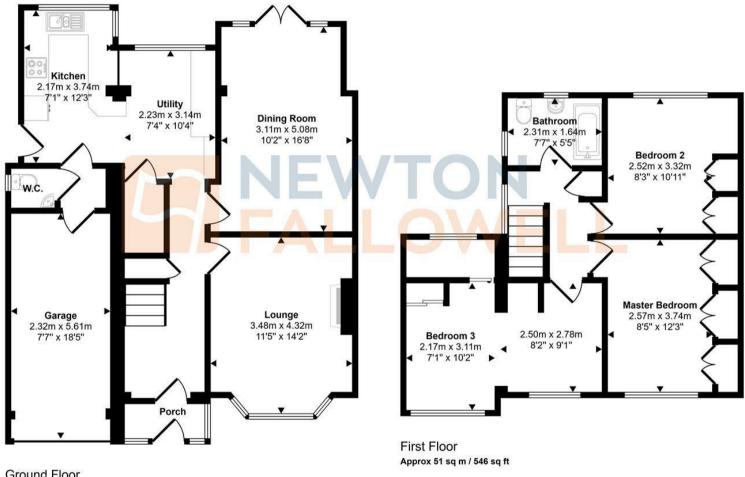

## Approx Gross Internal Area 130 sq m / 1397 sq ft

Ground Floor Approx 79 sq m / 851 sq ft

This floorplan is only for illustrative purposes and is not to scale. Measurements of rooms, doors, windows, and any items are approximate and no responsibility is taken for any error, omission or mis-statement. Icons of items such as bathroom suites are representations only and may not look like the real items. Made with Made Snappy 360.