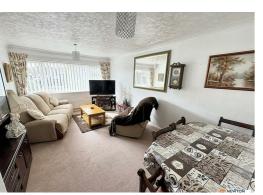

The semi-detached bungalow briefly comprises of a welcoming porch with spacious hallway, fitted kitchen, lounge/dining room area, two good sized bedrooms and a bathroom. To the rear is a full length conservatory on looking to the rear garden with garden room. In addition, the property benefits from off-road parking, front garden and single garage. The property is located close to local amenities, schools and public transport links nearby.

This semi-detached period property is one not to be missed, book a viewing today!

- DIMENSIONS ARE AS FOLLOWS:
  Porch
  Entrance Hall
  Fitted Kitchen Approx. 9' 9" x 8" 10"
  Lounge/Dining Area Approx. 18" 1" x 11" 2"
  Bedroom One Approx. 12" 11" x 9" 2"
  Bedroom Two Approx. 8" 11" x 8" 4"