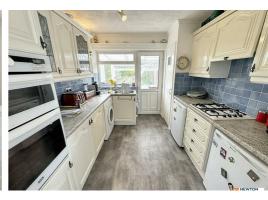

The semi-detached bungalow briefly comprises of a welcoming porch with spacious hallway, fitted kitchen, lounge/dining room area, two good sized bedrooms and a bathroom. To the rear is a full length conservatory on looking to the rear garden with garden room. In addition, the property benefits from off-road parking, front garden and single garage. The property is located close to local amenities, schools and public transport links nearby.

This semi-detached period property is one not to be missed, book a viewing today!

- DIMENSIONS ARE AS FOLLOWS:
  Porch
  Entrance Hall
  Fitted Kitchen Approx. 9' 9" x 8" 10"
  Lounge/Dining Area Approx. 18" 1" x 11" 2"
  Bedroom One Approx. 12" 11" x 9" 2"
  Bedroom Two Approx. 8" 11" x 8" 4"