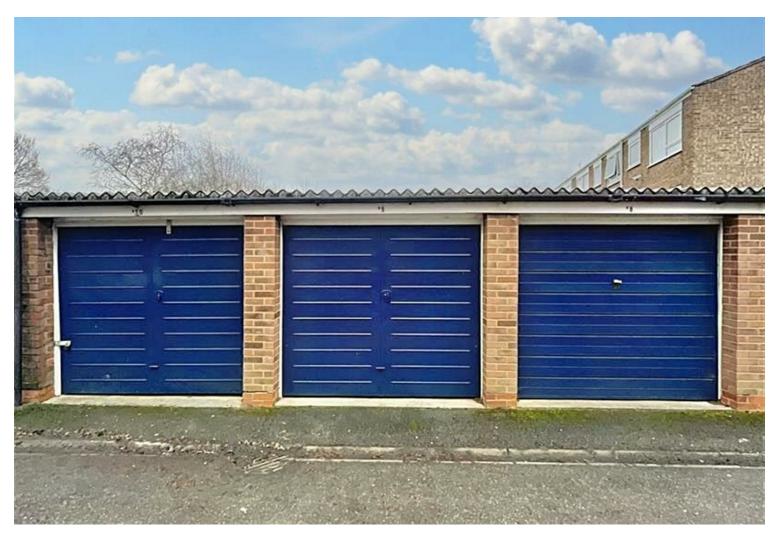

## Westland Close,

Birmingham, West Midlands, B23 6LN

By Auction £70,000

For sale by Modern Method of Auction: Starting Bid Price £70,000 plus Reservation Fee.

NEWTON FALLOWELL are pleased to offer this immaculate one bedroom property in a popular location of Erdington, within walking distance to local transport links and local amenities. The property is located on the first floor and comprises of a good size lounge, modern fitted kitchen, one double bedroom and bathroom. The property also boasts plenty of storage space and an external garage. Lease details are as follows; Extended lease 148 years remaining (1st January 2012 to 31st December 2171) Approx. £300 a quarter for service charge and ground rent.