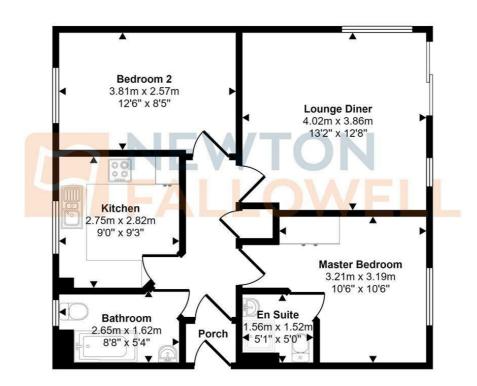

## Approx Gross Internal Area 58 sq m / 624 sq ft

## Floorplan

This floorplan is only for illustrative purposes and is not to scale. Measurements of rooms, doors, windows, and any items are approximate and no responsibility is taken for any error, omission or mis-statement. Icons of items such as bathroom suites are representations only and may not look like the real items. Made with Made Snappy 360.