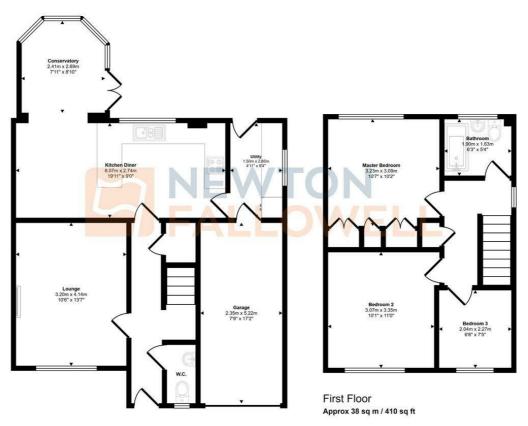

The ground floor features an attractive living room, openplan fitted kitchen and dining room. The kitchen leads to a utility room and provides access to the beautiful back garden, ideal for summer barbecues and outdoor activities. In addition, a conservatory from the dining room area offers ample natural light from a south facing garden.

Upstairs, you'll find three bedrooms with the Master bedroom having built in wardrobes and a contemporary family bathroom. An additional W/C is located on the ground floor for guests' convenience. The property benefits with off-road parking for up to 2 cars and a single garage. EPC; C

## Ground Floor Approx 66 sq m / 711 sq ft

This floorplan is only for illustrative purposes and is not to scale. Measurements of rooms, doors, windows, and any items are approximate and no responsibility is taken for any error, omission or mis-statement. Icons of items such as bathroom suites are representations only and may not look like the real items. Made with Made Snappy 360.