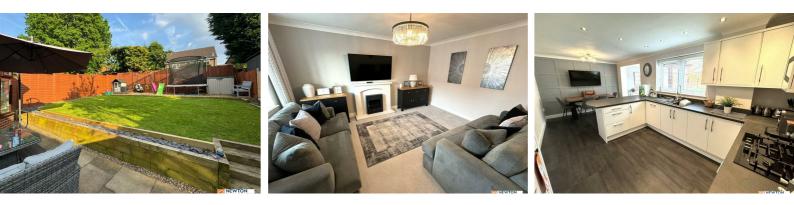

The ground floor features an attractive living room, openplan fitted kitchen and dining room. The kitchen leads to a utility room and provides access to the beautiful back garden, ideal for summer barbecues and outdoor activities. In addition, a conservatory from the dining room area offers ample natural light from a south facing garden.

Upstairs, you'll find three bedrooms with the Master bedroom having built in wardrobes and a contemporary family bathroom. An additional W/C is located on the ground floor for guests' convenience. The property benefits with off-road parking for up to 2 cars and a single garage. EPC; C